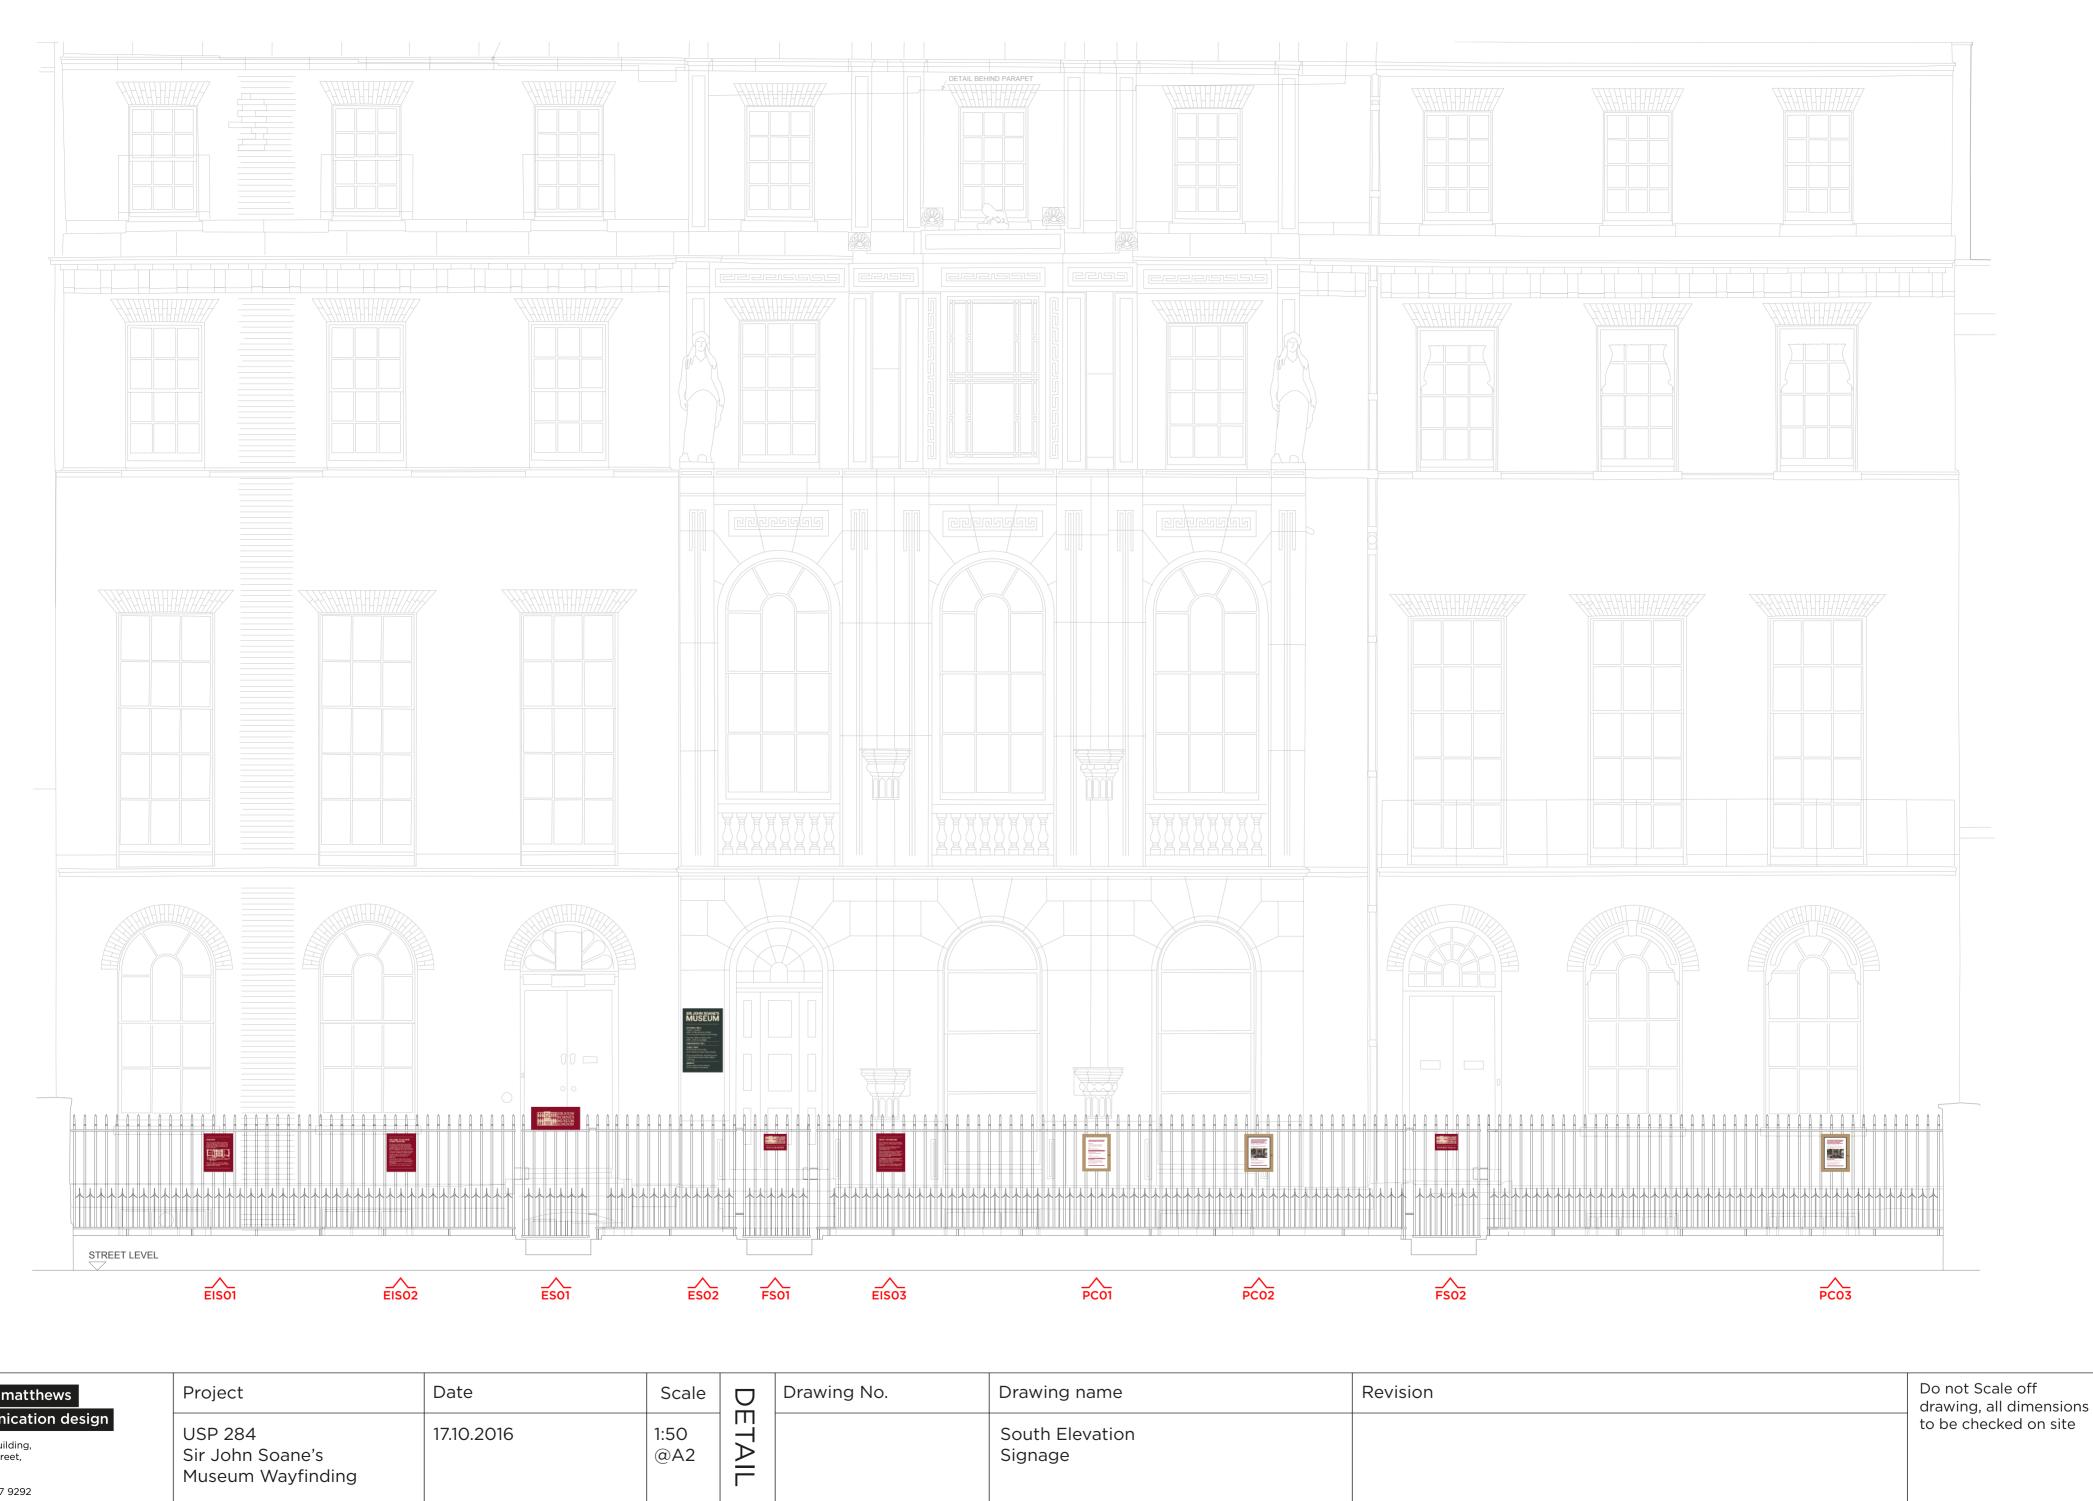

| thomas.matthews<br>communication design<br>The Clove Building,<br>4 Maguire Street,<br>London,<br>SE1 2NQ<br>Tel: 020 7307 9292 | Project                                          | Date       | Scale       | D     | Drawing No. | Drawing nam             |
|---------------------------------------------------------------------------------------------------------------------------------|--------------------------------------------------|------------|-------------|-------|-------------|-------------------------|
|                                                                                                                                 | USP 284<br>Sir John Soane's<br>Museum Wayfinding | 17.10.2016 | 1:50<br>@A2 | ETAIL |             | South Elevat<br>Signage |