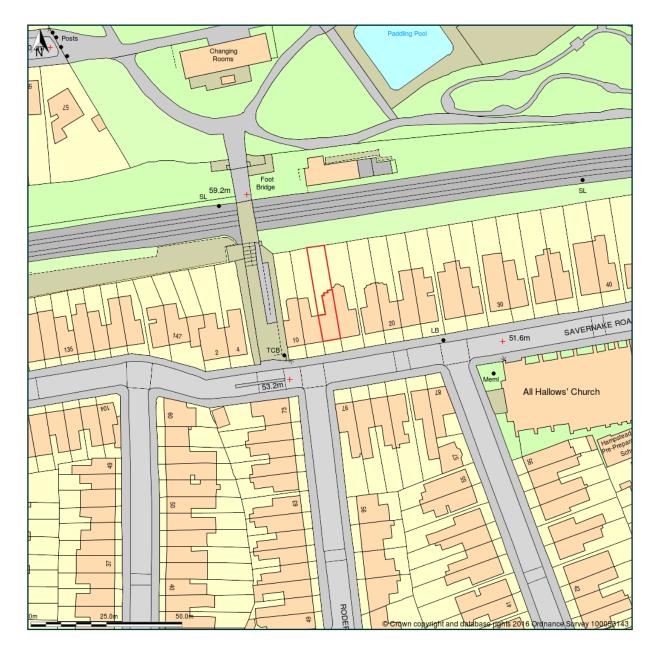

## 14 Savernake Road, London, NW3 2JP

Site Plan shows area bounded by: 527684.0, 185605.0 527884.0, 185805.0 (at a scale of 1:1250) The representation of a road, track or path is no evidence of a right of way. The representation of features as lines is no evidence of a property boundary.