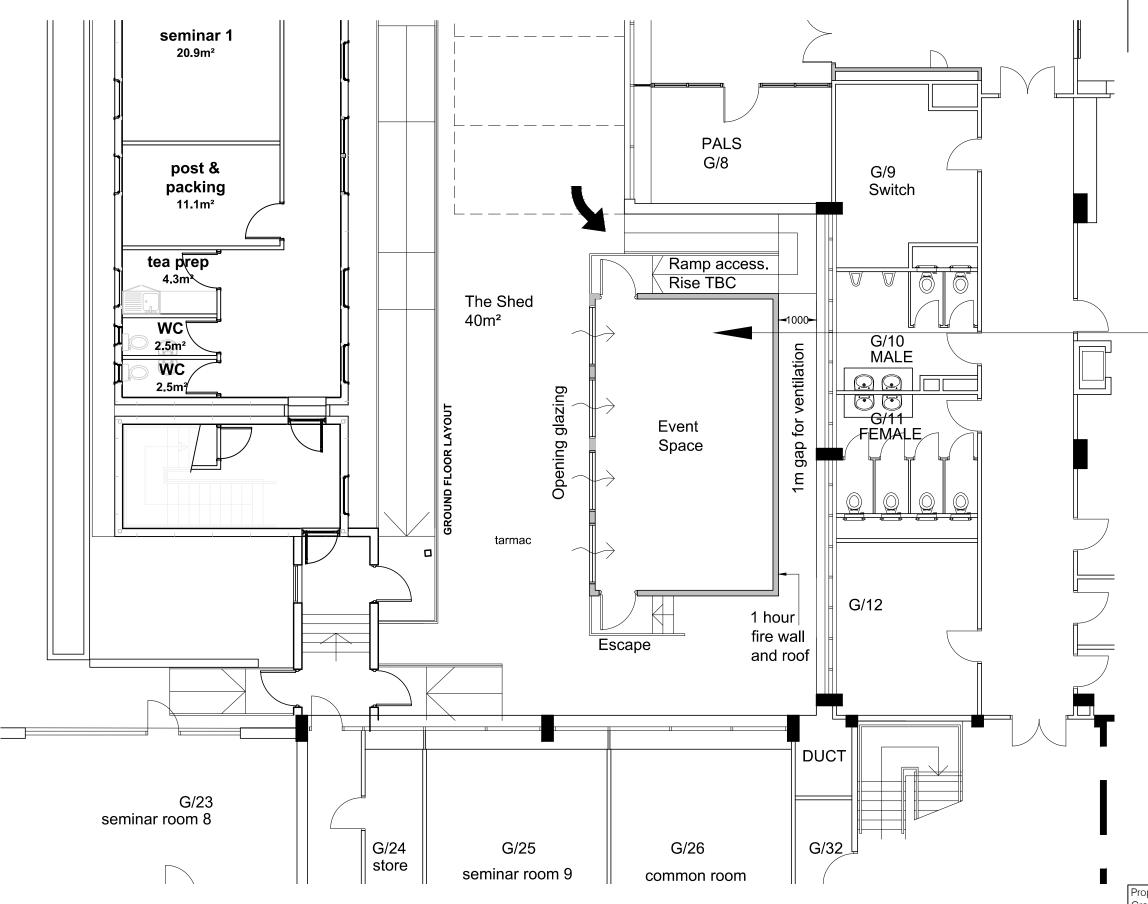

Rev Rev Date Revision Description Drawn/ Checked Issue

Proposed single storey temporary Event Space building

| Proposed Plan     | 16037      | (09)SK1        | /   |
|-------------------|------------|----------------|-----|
| Ground Floor      | JOB NUMBER | DRAWING NUMBER | REV |
|                   | Oct 2016   | 1:100@A3       |     |
| Oasis Event Space | DATE       | SCALE          |     |