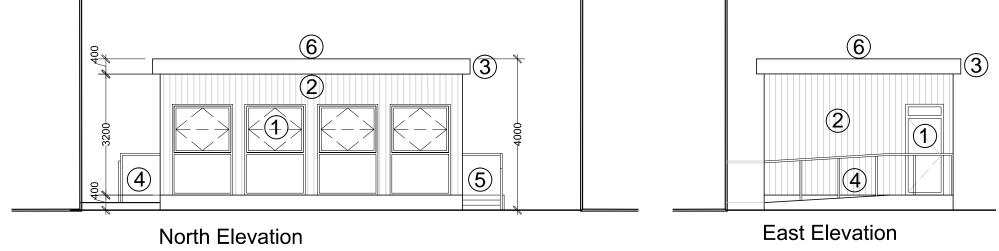

- 1 ALUMINIUM PPC WINDOWS & DOORS
- 2 VERTICAL TIMBER BOARDING LARCH OR SIMILAR
- **③** METAL FASCIA GREY FINISH
- 4 TIMBER DECKING RAMP WITH HANDRAIL AND GUARDING 1.2M C/C
- (5) TIMBER ESCAPE STAIR WITH HANDRAIL AND GUARDING
- (6) FELT ROOF

| Proposed Elevations | 16037<br>JOB NUMBER | (09)SK2<br>DRAWING NUMBER | /<br>REV |
|---------------------|---------------------|---------------------------|----------|
| Oasis Event Space   | Oct 2016            | 1:100@A3                  |          |
|                     | DATE                | SCALE                     |          |