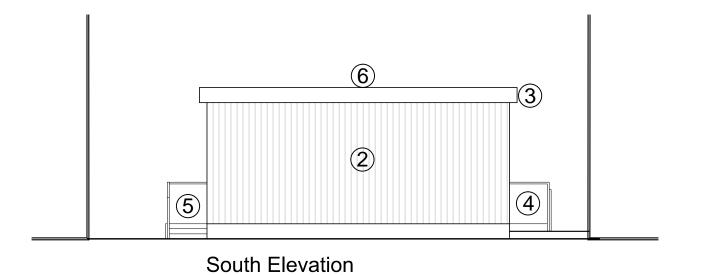

- 1 ALUMINIUM PPC WINDOWS & DOORS
- 2 VERTICAL TIMBER BOARDING LARCH OR SIMILAR
- **③** METAL FASCIA GREY FINISH
- 4 TIMBER DECKING RAMP WITH HANDRAIL AND GUARDING 1.2M C/C
- (5) TIMBER ESCAPE STAIR WITH HANDRAIL AND GUARDING
- (6) FELT ROOF

| Proposed Elevations | 16037<br>JOB NUMBER | (09)SK2<br>DRAWING NUMBER | /<br>REV |
|---------------------|---------------------|---------------------------|----------|
| Oasis Event Space   | Oct 2016            | 1:100@A3                  |          |
|                     | DATE                | SCALE                     |          |