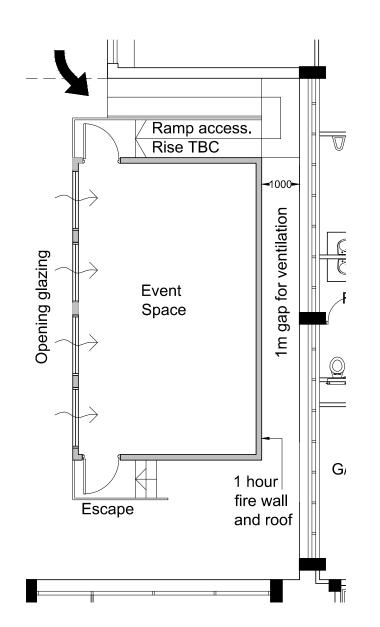

- 1 ALUMINIUM PPC WINDOWS & DOORS
- 2 VERTICAL TIMBER BOARDING LARCH OR SIMILAR
- **③** METAL FASCIA GREY FINISH
- 4 TIMBER DECKING RAMP WITH HANDRAIL AND GUARDING 1.2M C/C
- (5) TIMBER ESCAPE STAIR WITH HANDRAIL AND GUARDING
- (6) FELT ROOF