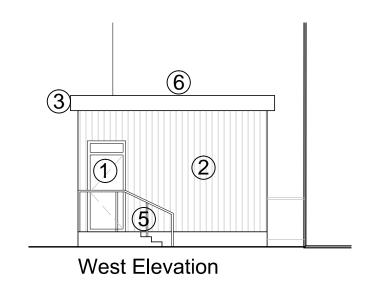

- 1 ALUMINIUM PPC WINDOWS & DOORS
- 2 VERTICAL TIMBER BOARDING LARCH OR SIMILAR
- **③** METAL FASCIA GREY FINISH
- 4 TIMBER DECKING RAMP WITH HANDRAIL AND GUARDING 1.2M C/C
- (5) TIMBER ESCAPE STAIR WITH HANDRAIL AND GUARDING
- (6) FELT ROOF

| Proposed Elevations | 16037<br>JOB NUMBER | (09)SK2<br>DRAWING NUMBER | /<br>REV |
|---------------------|---------------------|---------------------------|----------|
| Oasis Event Space   | Oct 2016            | 1:100@A3                  |          |
|                     | DATE                | SCALE                     |          |