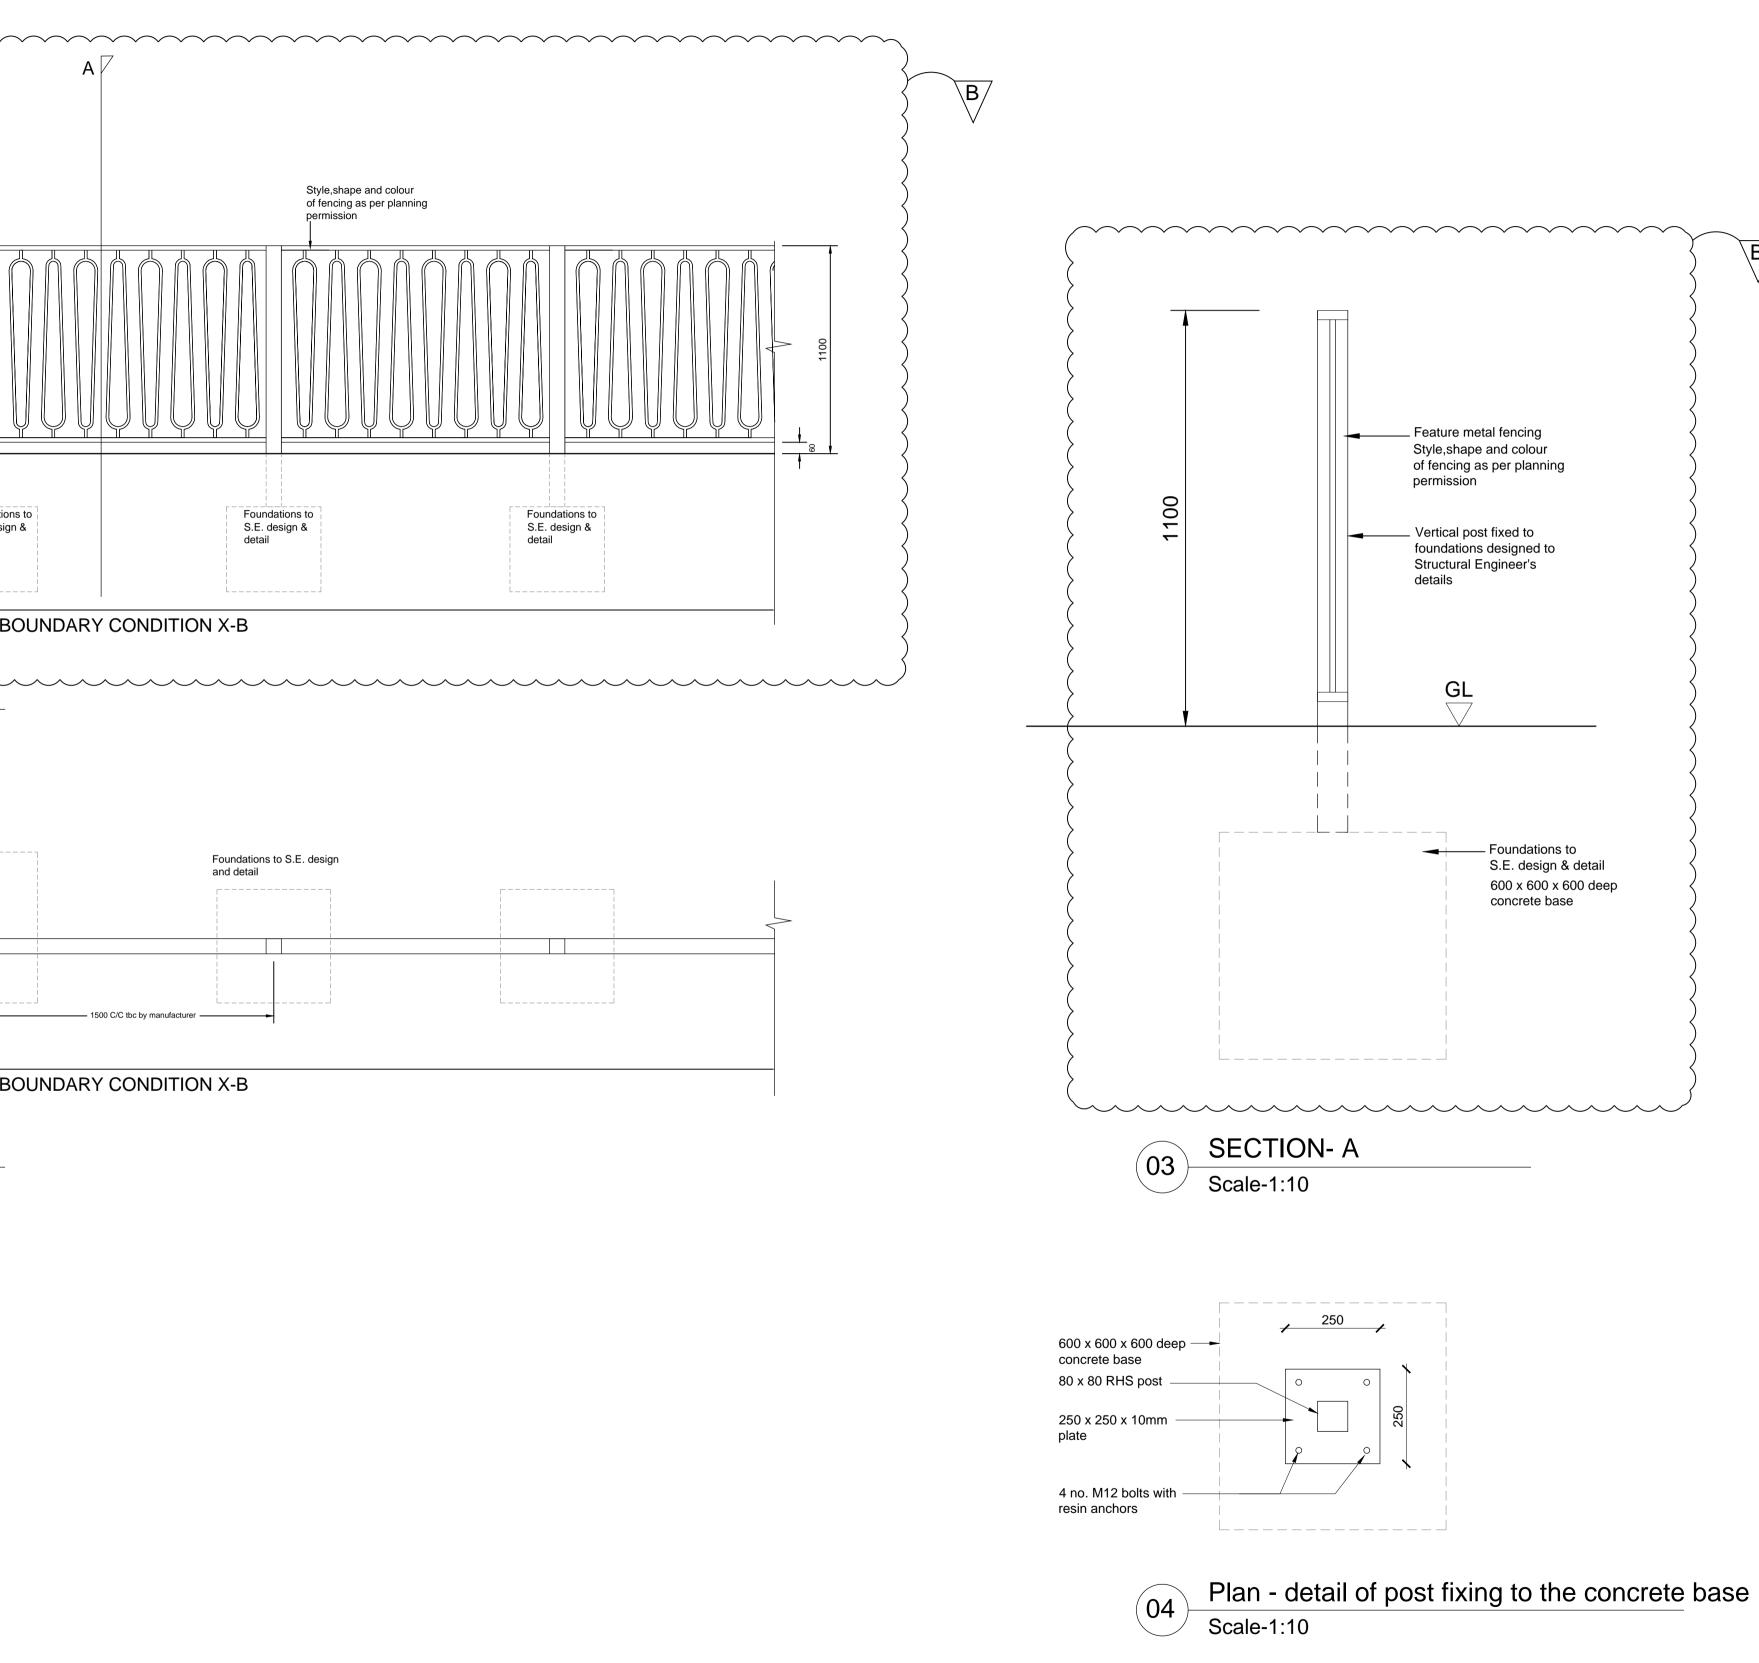

A Style, shape and colour of fencing as per planning permission Foundations to Foundations to Foundations shown as a dotted line for S.E. design & S.E. design & details refer to S.E. design and detail detail **BOUNDARY CONDITION B-C BOUNDARY CONDITION X-B** PART ELEVATION (01 Scale-1:20

|           |                                | Foundations to S.E. design<br>and detail |
|-----------|--------------------------------|------------------------------------------|
|           |                                |                                          |
|           |                                |                                          |
|           |                                |                                          |
|           | 1500 C/C tbc by manufacturer – |                                          |
|           | SOUNDARY CONDITION             | N X-B                                    |
| PART PLAN |                                |                                          |

Scale-1:20

All dimensions are in millimeters unless stated otherwise. Do not scale from this drawing.

NOTES:

- Concrete mix to be as per the engineers specification
  This drawing is to be read in conjunction with the fence specificatior
  All ironmongery applicable to the gate is to be G.M.S.
  All timber to be supplied as the specification
- 5. Timber cut on site is to be treated with a preservative
- 6. Refer to Structural Engineers 40 series drawings for retaining walls.
  7. Brick and Railing colour as per materials
- specification 10.5