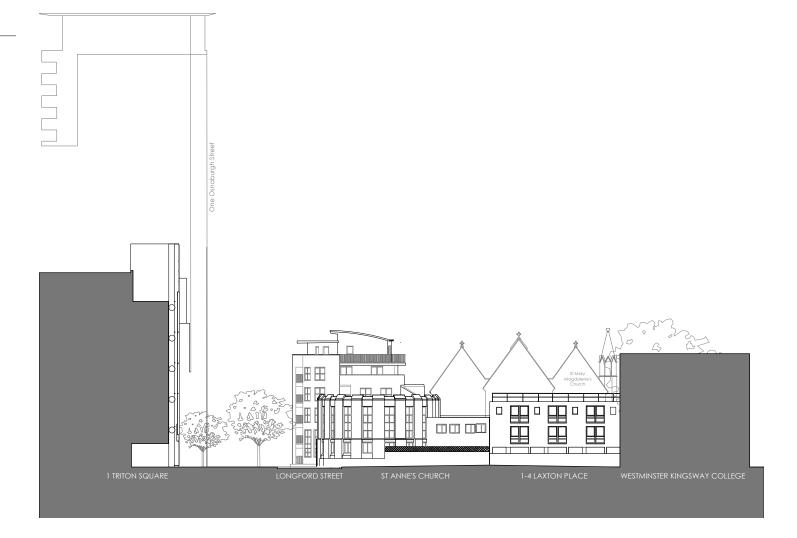

EXISTING EAST ELEVATION

EXISTING WEST ELEVATION

Drawing title:

ST. ANNE'S

EXISTING WEST & EAST ELEVATIONS

| Reference: | Dwg. No: | Rev. |
|------------|----------|------|
| SA         | 151      | •    |