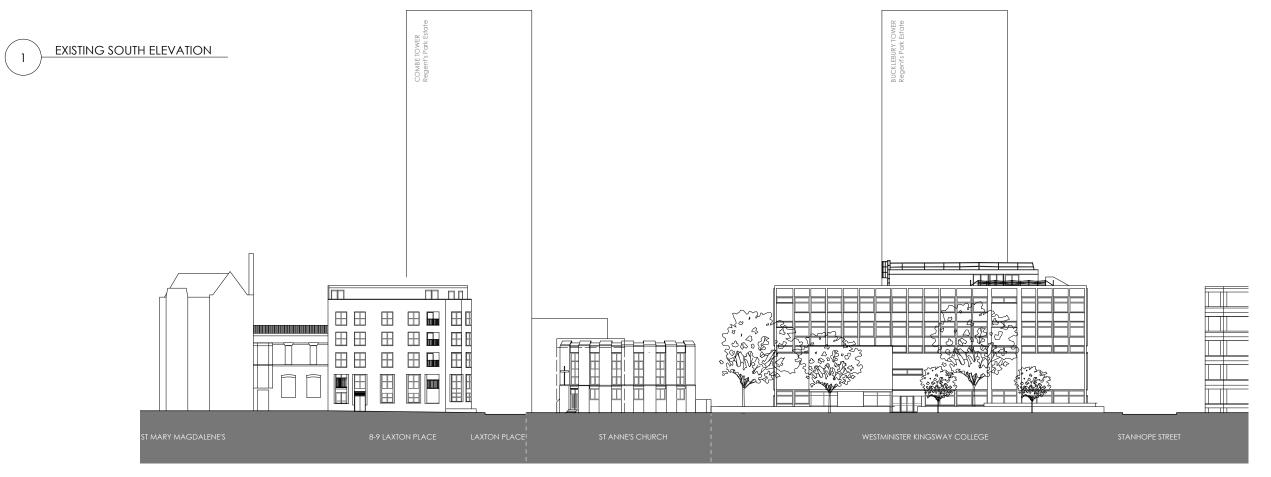

PLANNING

1:500@A3 / 1:250@A1 ВМ SEP 16

Project:
1 Triton Square and St Anne's

Drawing title:

ST. ANNE'S

EXISTING SOUTH & NORTH ELEVATIONS

150 SA