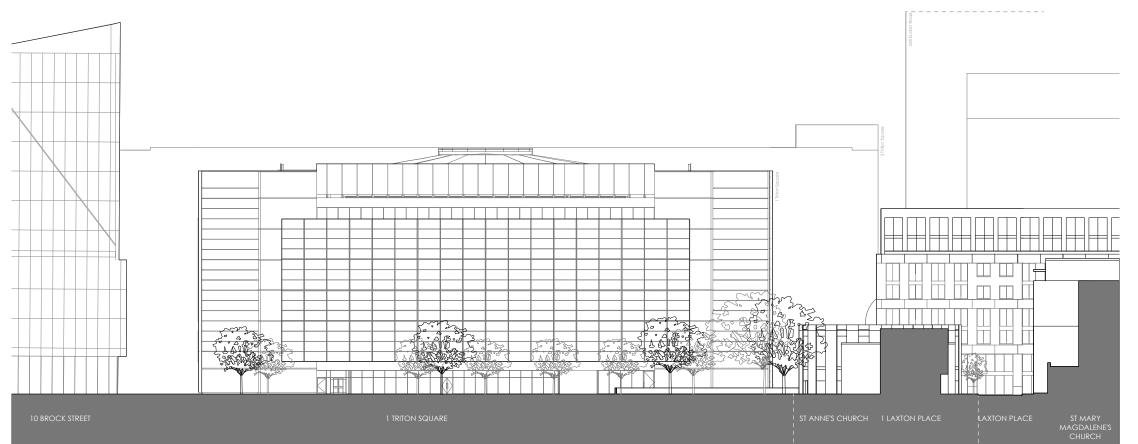

EXISTING NORTH ELEVATION

PLANNING

1:500@A3 / 1:250@A1 ВМ SEP 16

Project:
1 Triton Square and St Anne's

Drawing title:

ST. ANNE'S

EXISTING SOUTH & NORTH ELEVATIONS

150 SA