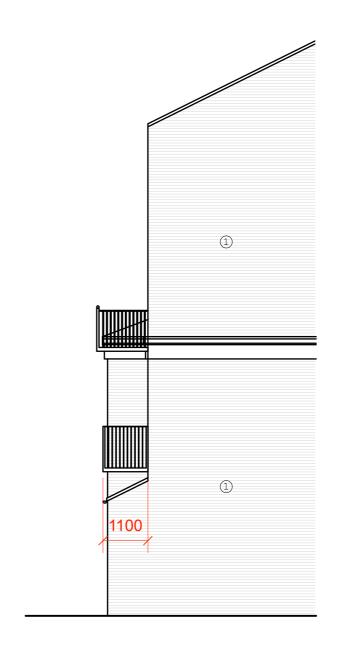

Side elevation existing
Scale: 1:100

| 0   | 1 | 2 | 3 | 4 | 5 M |
|-----|---|---|---|---|-----|
| ОПП |   |   |   |   |     |
|     |   |   |   |   |     |

STUDIO BAM! St John's Church 111 Consort Road