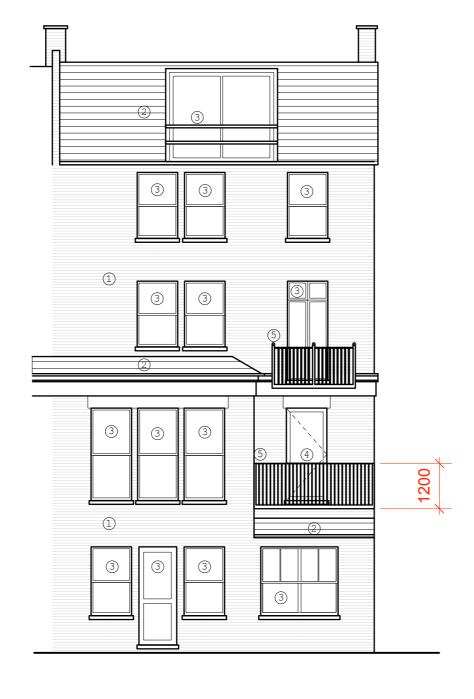

RAWING NOTES:

- $\widehat{\mathbb{1}}$  London Stock Brick with Red Rubber details
- ② Concrete tile roof
- 3 uPVC Windows
- Powder Coated Aluminium Windows
- 5 Powder Coated Steel Balcony

Rear elevation existing
Scale: 1:100