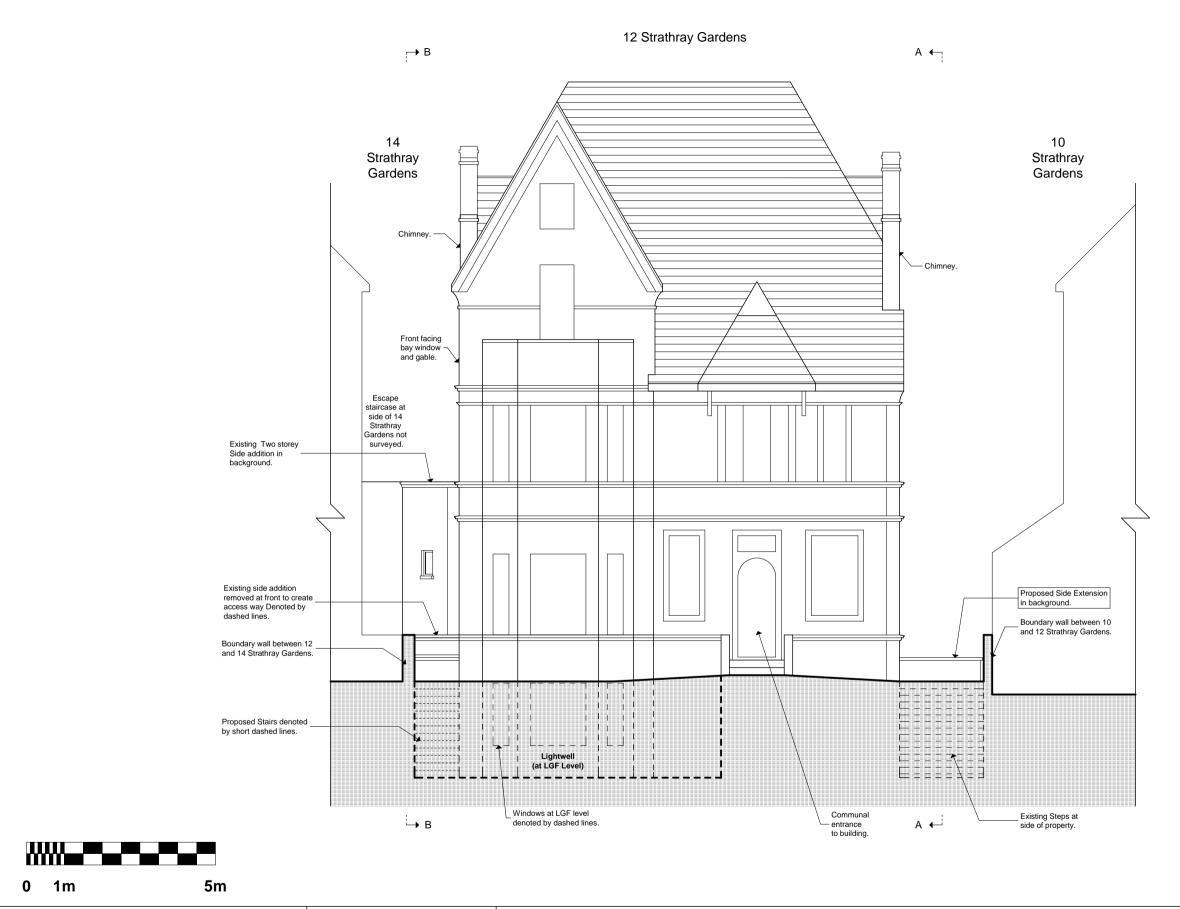

Reference

Aug 16

Number

Date

12 Strathray Gardens

**Proposed East Elevation** 

Ms. Ronit Zilkha

1210-BA-116 C

1:100

Scale

Drawing

size

A3