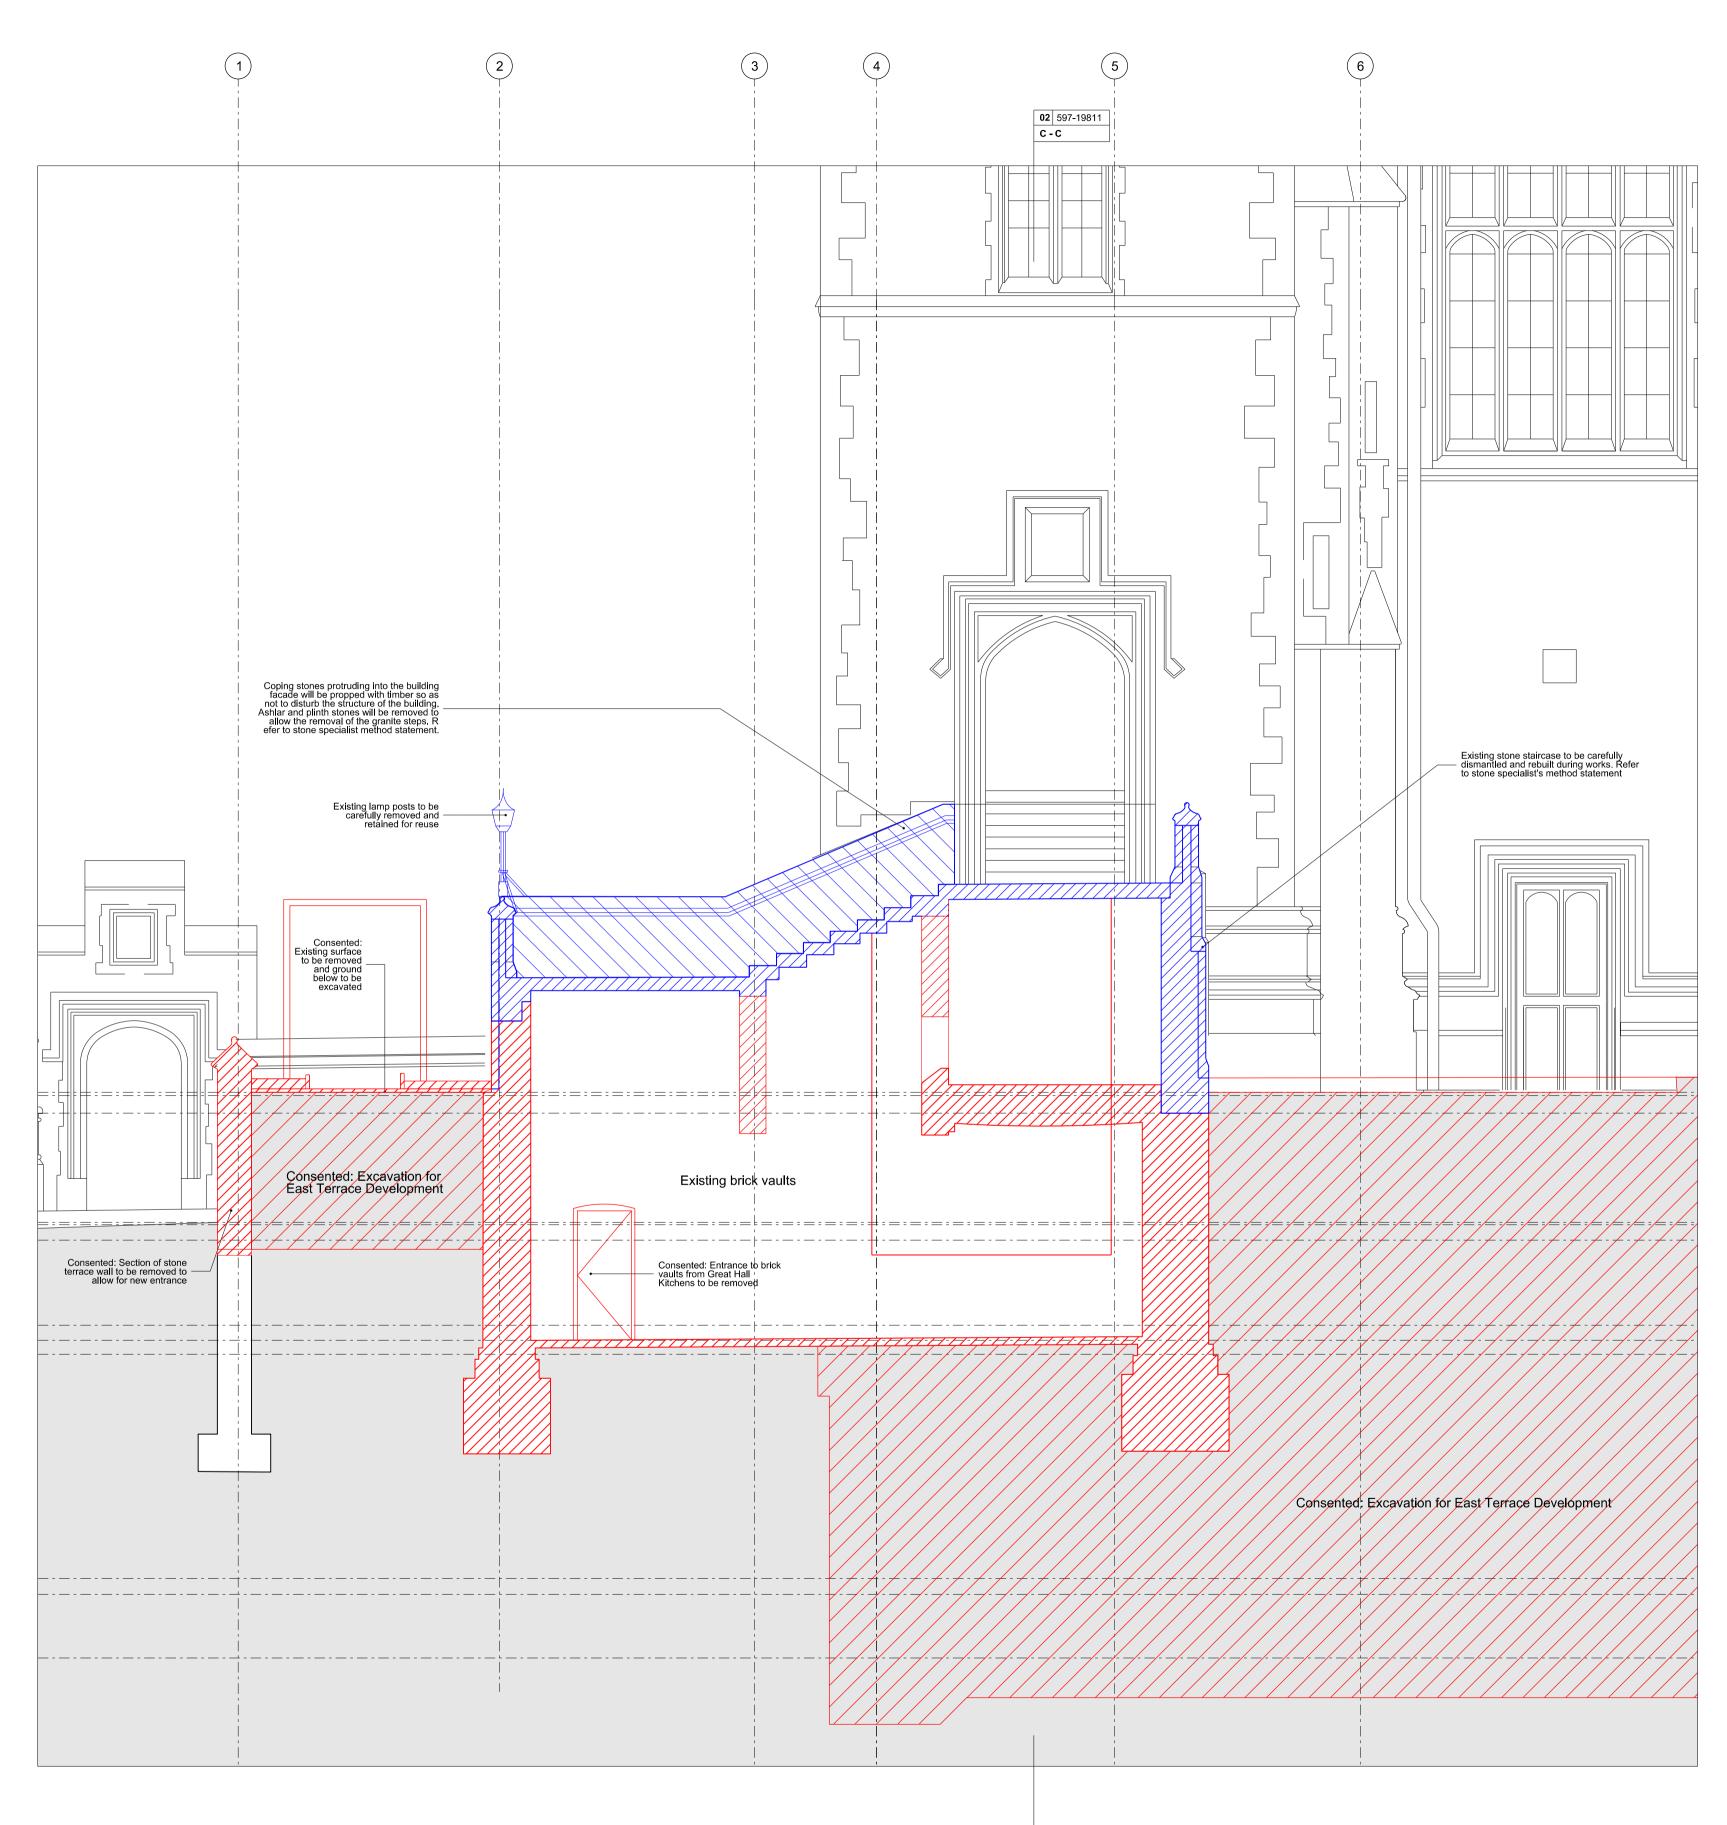

Consented Demolition (Application No. 2015/4404/P)

Proposed Dismantle and Rebuild

For detailed method statement refer to stone specialist's report 5491-SZE-MS-003-rev03

| Granite steps to b                                                                               | e carefully removed, stored and                                                                                                      |
|--------------------------------------------------------------------------------------------------|--------------------------------------------------------------------------------------------------------------------------------------|
| Existing lamp po<br>reuse                                                                        | sts to be carefully removed and retained for                                                                                         |
| Where coping a<br>beyond external<br>— care will be take<br>surrounding stor<br>stone specailist | nd ashlar stone protrude<br>lface of building immense<br>n to ensure no damage to<br>he or brick work. Refer to<br>method statement. |
|                                                                                                  |                                                                                                                                      |
|                                                                                                  |                                                                                                                                      |
|                                                                                                  |                                                                                                                                      |
| Existing stone si<br>— dismantled and<br>stone specialist'                                       | aircase to be carefully<br>rebuilt during works. Refer to<br>s method statement                                                      |
|                                                                                                  |                                                                                                                                      |
|                                                                                                  |                                                                                                                                      |
| 7777777777                                                                                       |                                                                                                                                      |
|                                                                                                  | cavation for East Terrace Development                                                                                                |
| onsented. Ex                                                                                     | availantial cast retrace Development                                                                                                 |
|                                                                                                  |                                                                                                                                      |
|                                                                                                  |                                                                                                                                      |
|                                                                                                  |                                                                                                                                      |
|                                                                                                  | ╶┝╴┝╴┝╴┝╴┝╴┝╴┝                                                                                                                       |
|                                                                                                  |                                                                                                                                      |
|                                                                                                  |                                                                                                                                      |
|                                                                                                  |                                                                                                                                      |
|                                                                                                  |                                                                                                                                      |
|                                                                                                  |                                                                                                                                      |
|                                                                                                  |                                                                                                                                      |
|                                                                                                  |                                                                                                                                      |
|                                                                                                  |                                                                                                                                      |
|                                                                                                  |                                                                                                                                      |

## **RICK MATHER ARCHITECTS ©** 123 Camden High Street London NW1 7JR T: 020 7284 1727 F: 020 7267 7826 Info@rlckmather.com www.rlckmather.com THE HONOURABLE SOCIETY OF LINCOLN'S INN GREAT HALL AND LIBRARY EXISTING EAST TERRACE SOUTHERN STAIRCASE DEMOLITION SECTION H-H & C-C <sup>Ĕ</sup> 19811 <sup>9</sup> 597 PL1 WA ່∋ີ 1:50 |ຊື່ A1 ່ JULY 16 🚊 10.08.16 TΡ 1:100 A3