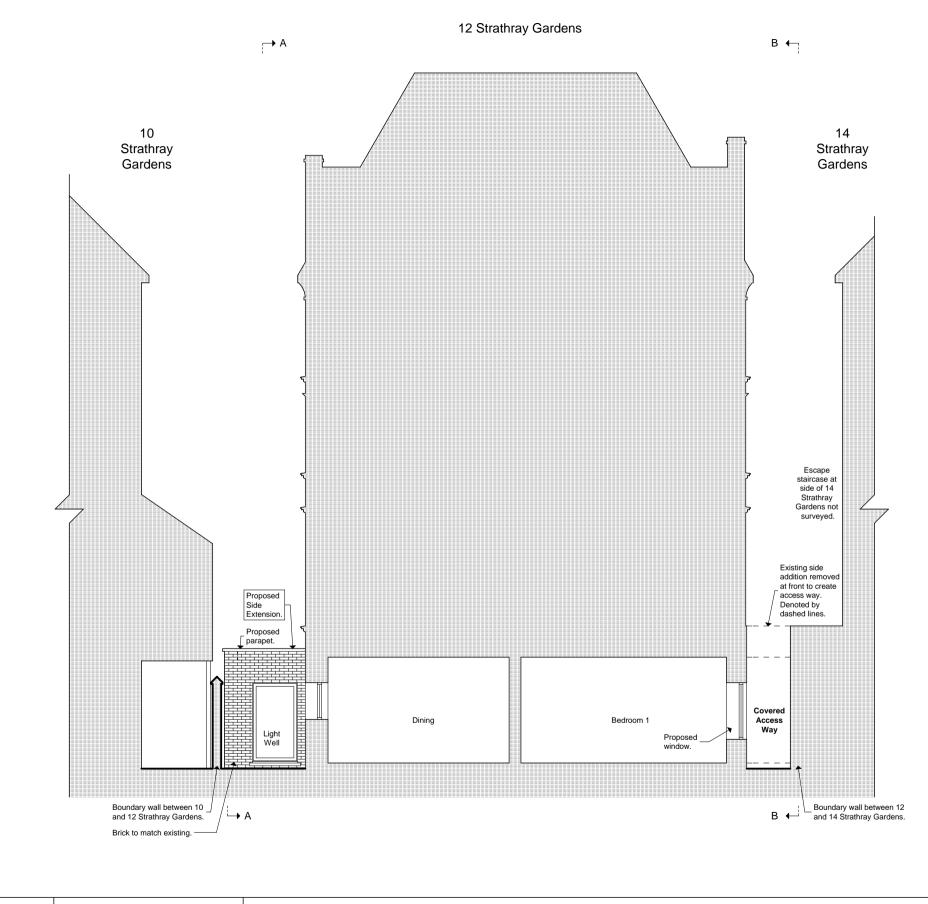

| Rev Date A 02/11/16 Design amendments. | File Ref: 1210 - BA - Plans 3.pln © Copyright                                                                                                                                         | Project                      | Garden Flat,<br>12 Strathray Gardens | Reference<br>Number | 1210-BA-    | 119 A           |
|----------------------------------------|---------------------------------------------------------------------------------------------------------------------------------------------------------------------------------------|------------------------------|--------------------------------------|---------------------|-------------|-----------------|
|                                        | D O N A L D SH E A R E R                                                                                                                                                              | Client                       | Ms. Ronit Zilkha                     | Date<br>Aug 16      | Scale 1:100 | Drawing size A3 |
|                                        | CHARTERED ARCHITECTS  Scholar's House, Shottery Brook Office Park, Tel: 01789 294 560  Timothy's Bridge Road, Stratford-upon-Avon, Warwickshire, CV37 9NR ds-architects@hotmail.co.uk | Drawing Proposed Section E-E |                                      |                     |             |                 |
|                                        |                                                                                                                                                                                       |                              | -                                    |                     |             |                 |