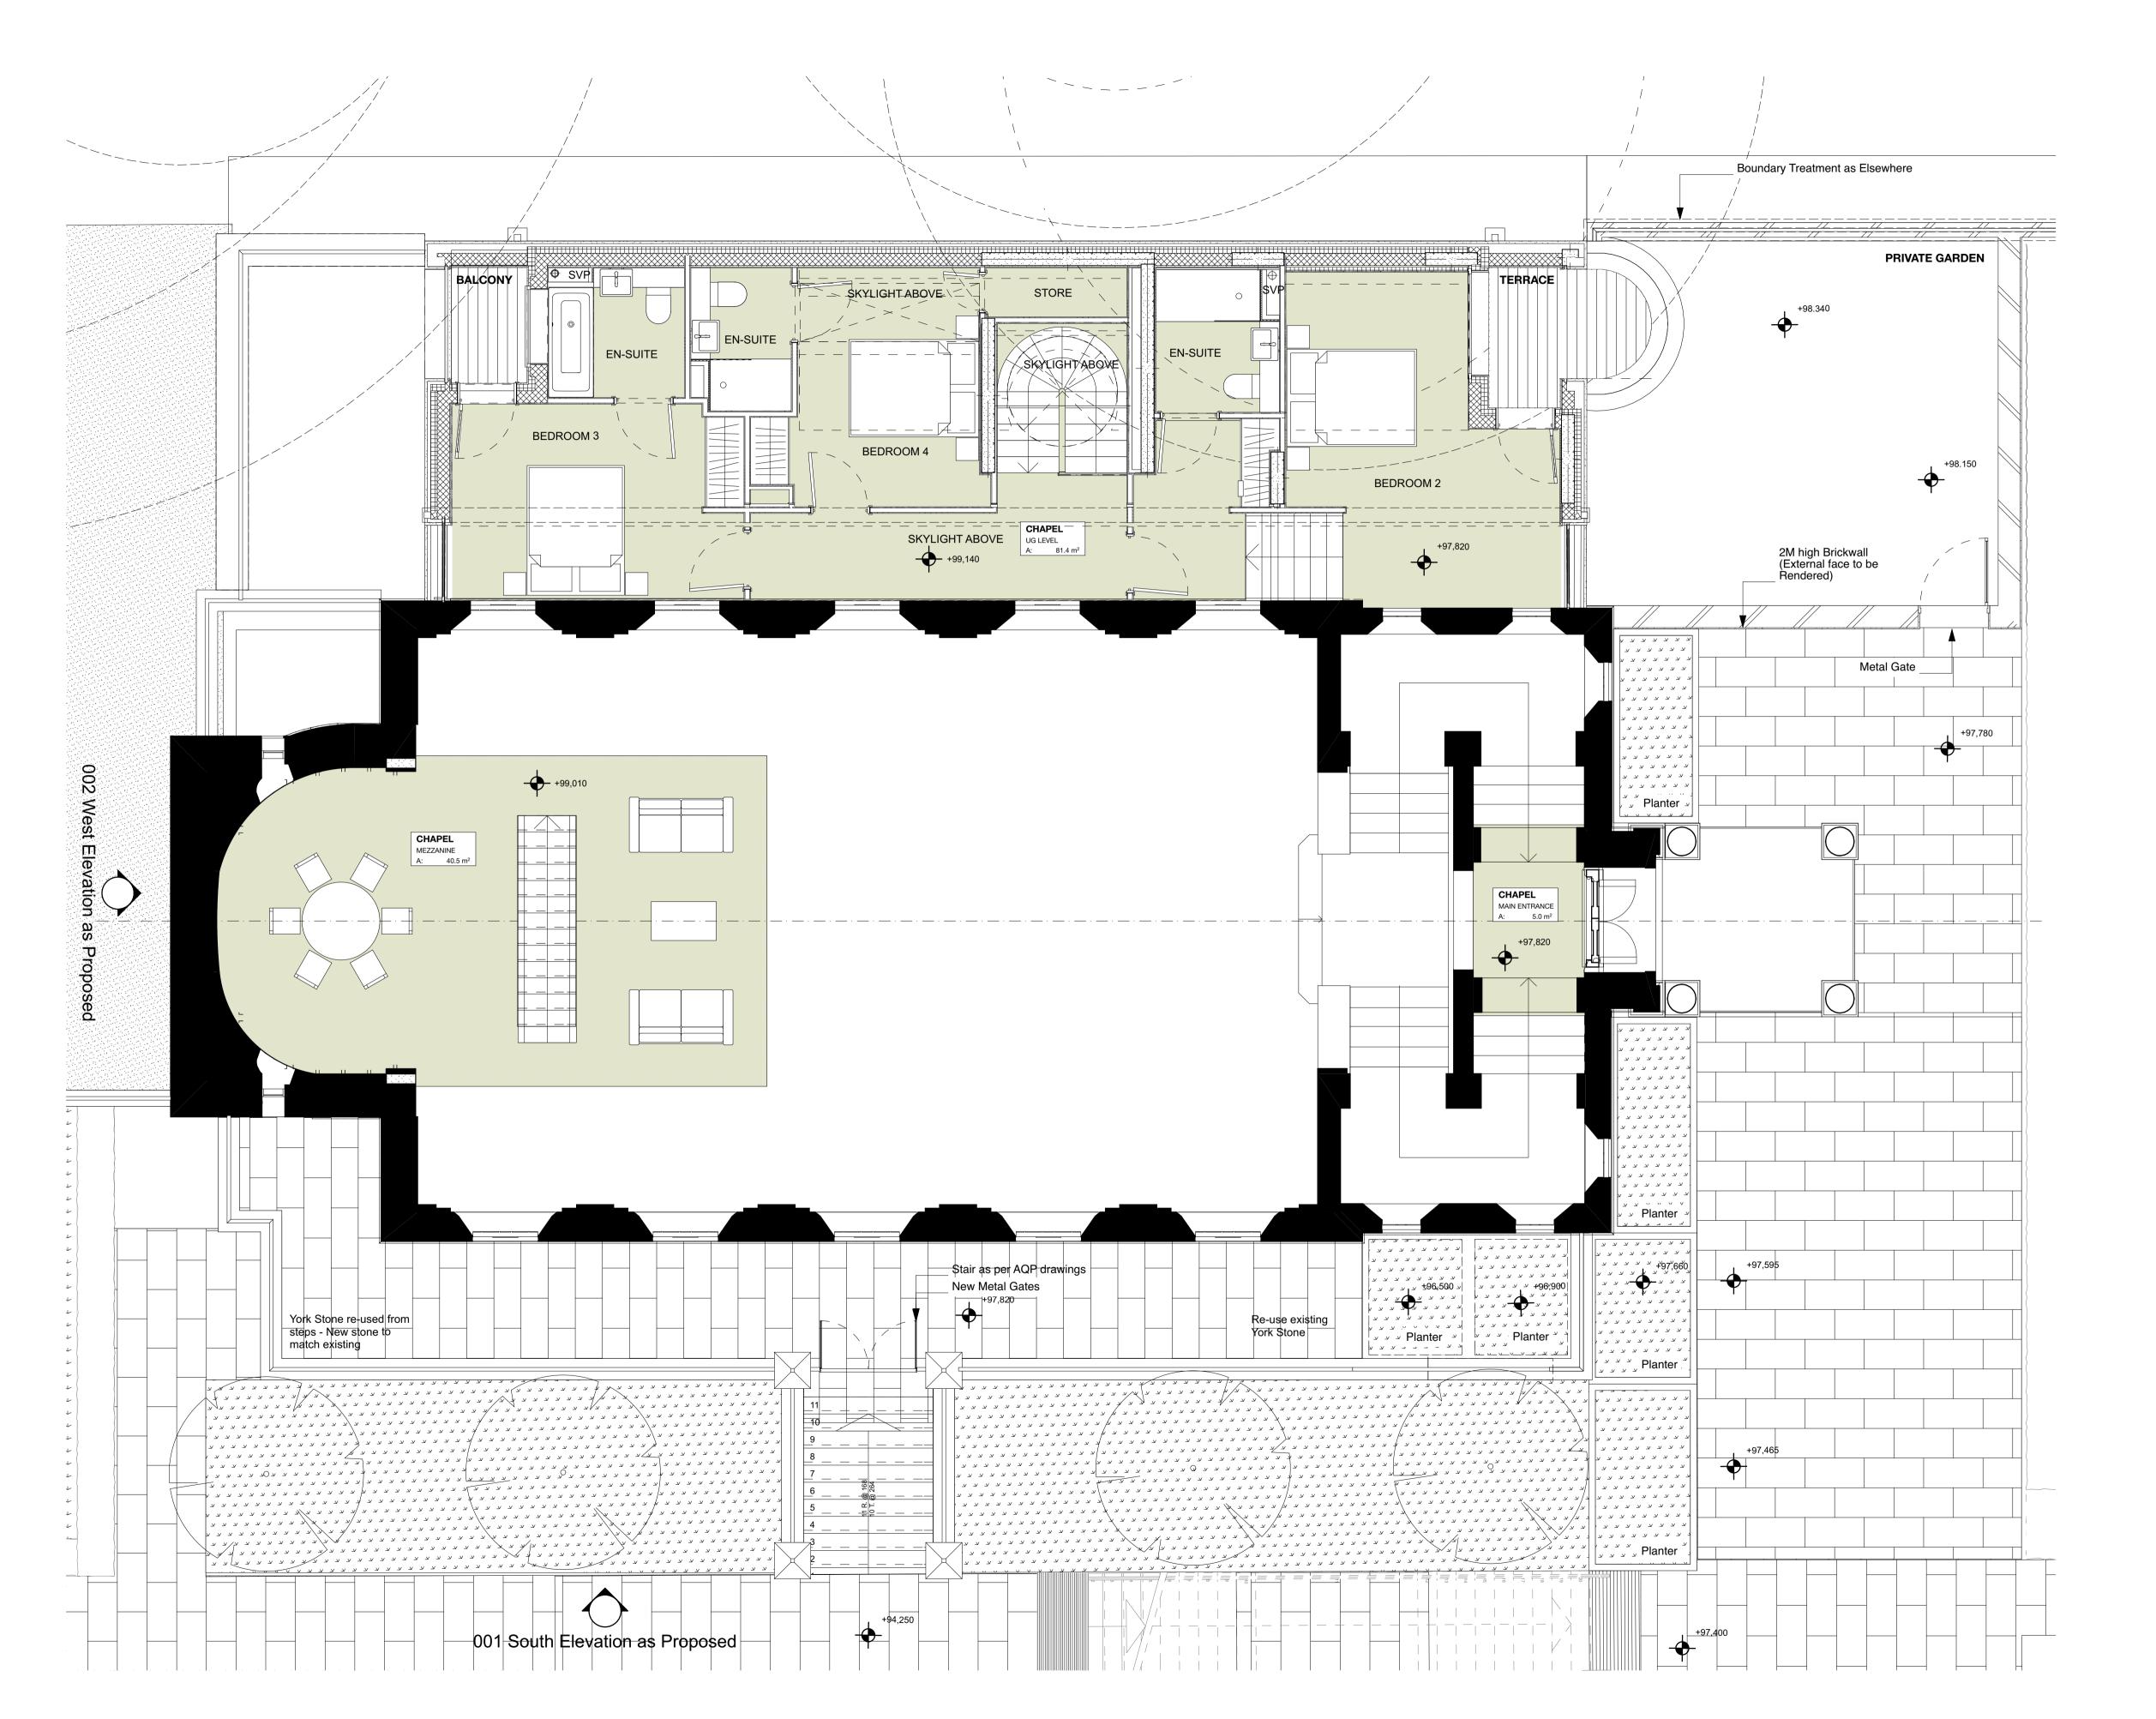

CLIENT MOUNT ANVIL LTD

PROJECT
KIDDERPORE AVENUE

Chapel
Level UG Proposed GA Plan

 SCALE
 1:50 @ A1
 DATE

 October 2016
 October 2016

 DRAWING No.
 DRAWN BY

 15 230
 KrC

 9000-DRG-03CH-UG910
 B