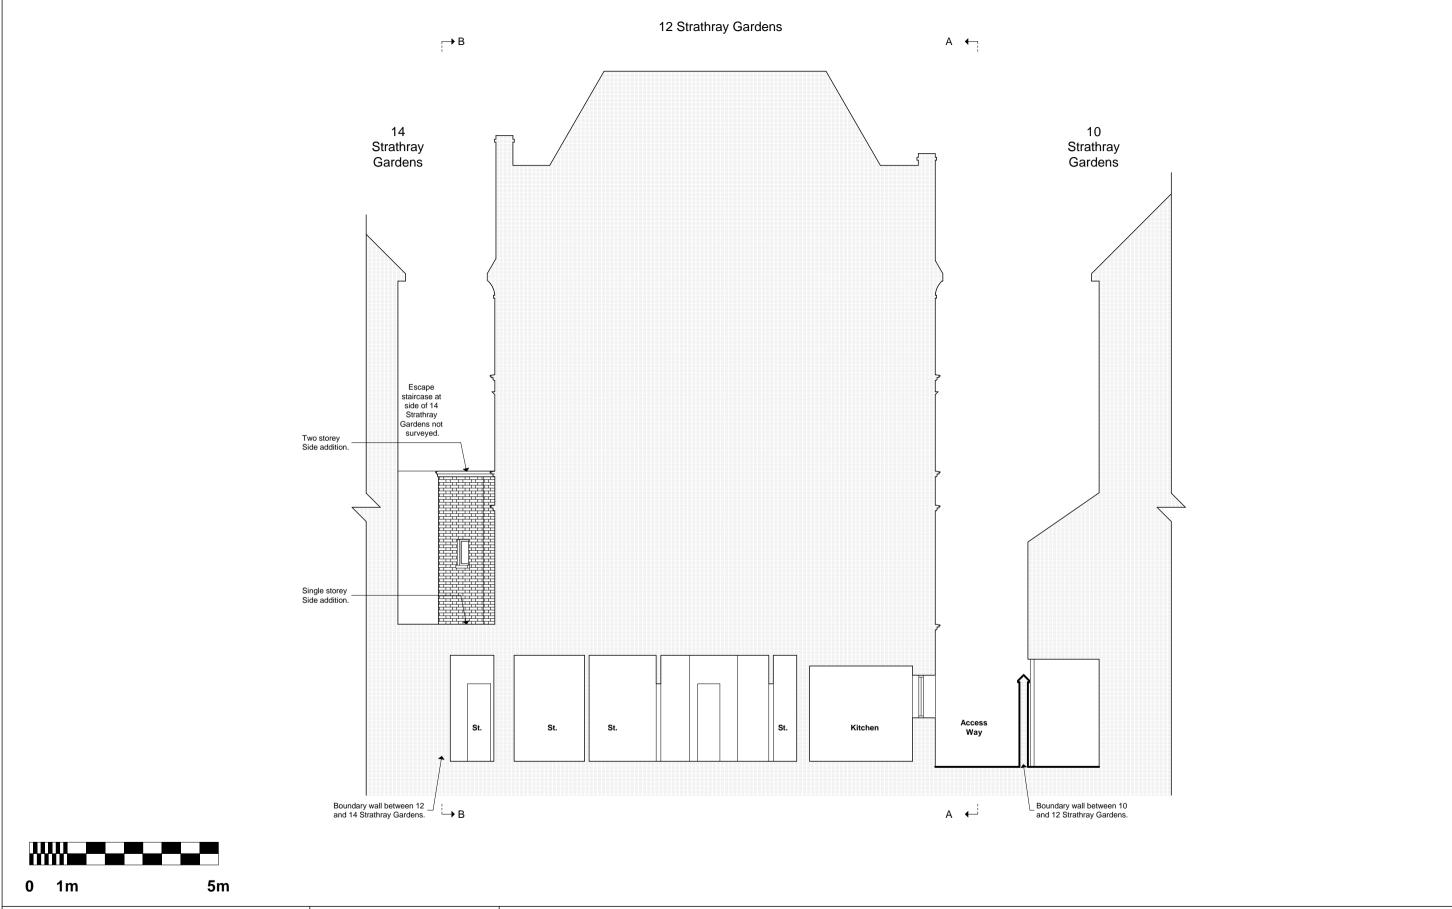

| Project | Garden Flat,<br>12 Strathray Gardens | Reference<br>Number | 1210-BA-107 A |              |    |
|---------|--------------------------------------|---------------------|---------------|--------------|----|
| Client  | Ms. Ronit Zilkha                     | Date<br>Aug 16      | Scale 1:100   | Drawing size | А3 |
| Drawing | 1                                    |                     |               |              |    |

Existing Section C-C