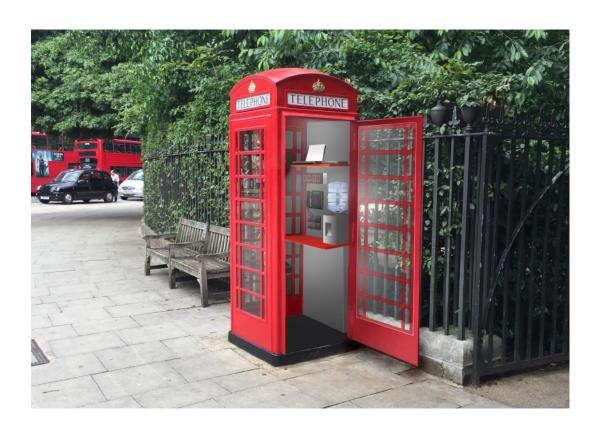

# PLANNING APPLICATION

ALL BOXES (K6A, K6B, K6C, K6D) 11/10/2016

#### LIST OF EQUIPMENT

#### **USER**

**VOIP** handset

Printer

Scanner

Water cooler

Heater/fan

Stool

Bin

Air freshener

2 x UK power sockets

1 x international power sockets

2 x USB sockets

## **SECURITY**

CCTV camera

2 x keypad readers

Escape handle

Emergency door release

Door lock

Panic button

Smoke detector

Network controller (under desk)

Timer (under desk)

Router (under desk)

## **FITTINGS**

2 x LED strip lights

1 x aluminium composite sheet (Dibond FR) back panel

1 x acryllic ceiling panel

Desk: powder coated mild steel Shelf: powder coated mild steel

Stool: wood and chrome plated mild steel

Floor: aluminium tread plate