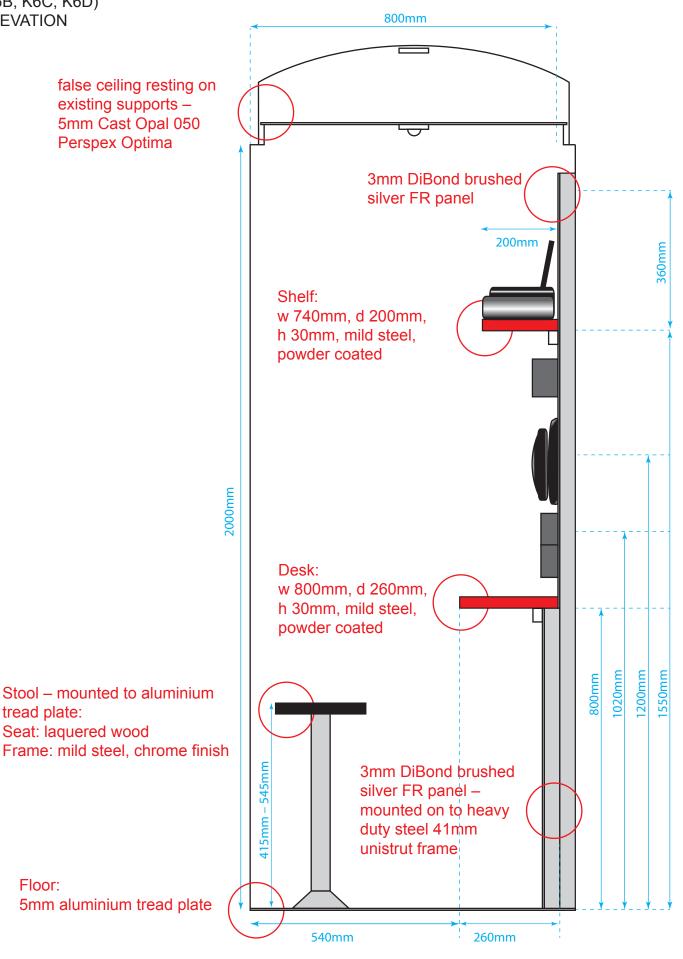

## **FITTINGS**

2 x LED strip lights

1 x aluminium composite sheet (Dibond FR) back panel

1 x acryllic ceiling panel

Desk: powder coated mild steel Shelf: powder coated mild steel

Stool: wood and chrome plated mild steel

Floor: aluminium tread plate

## **INTERNAL MATERIALS**

tread plate:

Floor:

Seat: laquered wood

**ALL** BOXES (K6A, K6B, K6C, K6D) SIDE ELEVATION

> false ceiling resting on existing supports – 5mm Cast Opal 050 Perspex Optima

# **POD UNIT FRAME ALL** BOXES (K6A, K6B, K6C, K6D) SIDE ELEVATION DiBond fitted to Unistrut with 8mm bolts into spring slide nuts Shelf fitted to Unistrut with 8mm bolts into spring slide nuts 1910mm Desk fitted to Unistrut with 8mm bolts into spring slide nuts with extra support from smaller frame Stool mounted to aluminium tread plate floor with bolts Unistrut frame mounted 800mm to aluminium tread plate floor with bolts