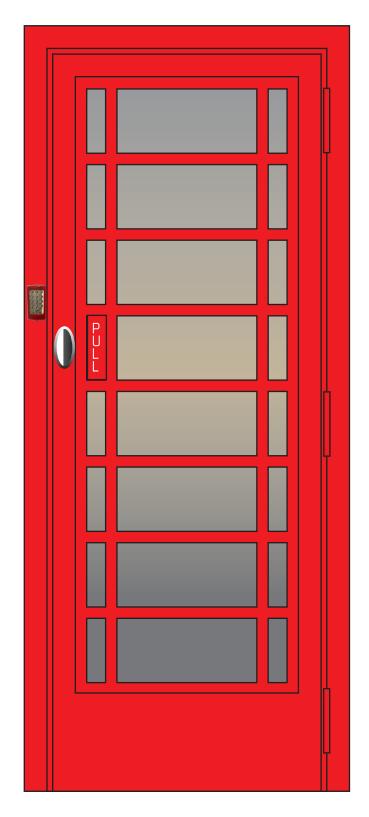

# **DOOR SECURITY**

ALL BOXES (LEFT-HAND OPENING SHOWN) **EXTERNAL** 

# **INTERNAL**

• External and internal keypads