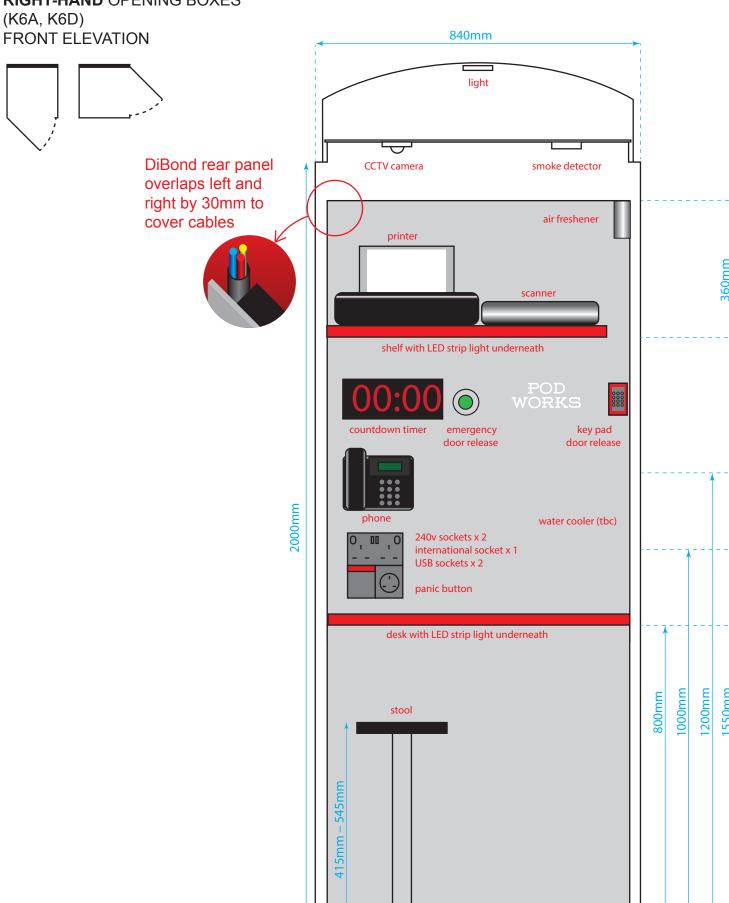

## **LAYOUT**

**RIGHT-HAND OPENING BOXES** 

#### LIST OF EQUIPMENT

#### **USER**

**VOIP** handset

Printer

Scanner

Water cooler

Heater/fan

Stool

Bin

Air freshener

2 x UK power sockets

1 x international power sockets

2 x USB sockets

## **SECURITY**

CCTV camera

2 x keypad readers

Escape handle

Emergency door release

Door lock

Panic button

Smoke detector

Network controller (under desk)

Timer (under desk)

Router (under desk)

## **FITTINGS**

2 x LED strip lights

1 x aluminium composite sheet (Dibond FR) back panel

1 x acryllic ceiling panel

Desk: powder coated mild steel Shelf: powder coated mild steel

Stool: wood and chrome plated mild steel