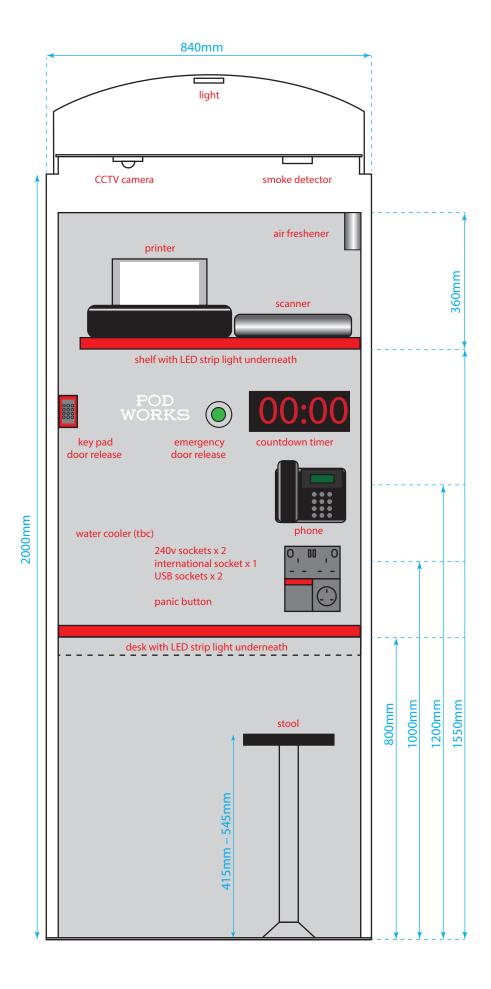

#### LIST OF EQUIPMENT

#### **USER**

**VOIP** handset

Printer

Scanner

Water cooler

Heater/fan

Stool

Bin

Air freshener

2 x UK power sockets

1 x international power sockets

2 x USB sockets

## **SECURITY**

CCTV camera

2 x keypad readers

Escape handle

Emergency door release

Door lock

Panic button

Smoke detector

Network controller (under desk)

Timer (under desk)

Router (under desk)

## **FITTINGS**

2 x LED strip lights

1 x aluminium composite sheet (Dibond FR) back panel

1 x acryllic ceiling panel

Desk: powder coated mild steel Shelf: powder coated mild steel

Stool: wood and chrome plated mild steel

Floor: aluminium tread plate