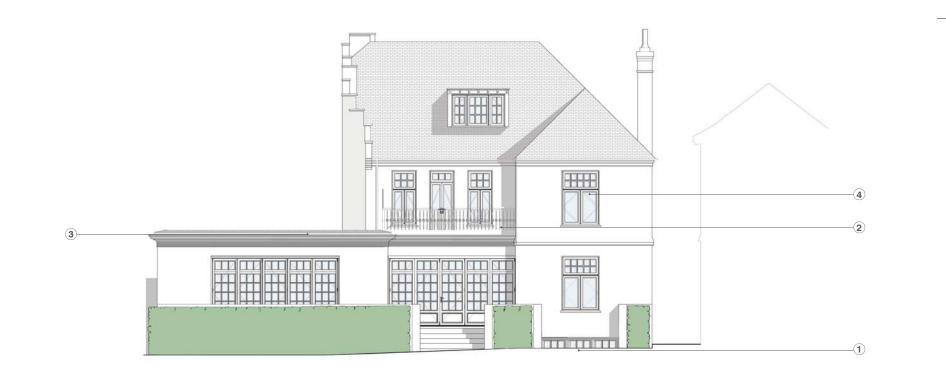

# PROPOSED DRAWINGS ELEVATIONS

# Key

- 1 Access to basement
- 2 Metal railing in historic form, painted black
- 3 Flat glazed roof light
- 4 New double glazed timber framed window

REAR ELEVATION. DRAWING no. 2101/B. 1:100@A3