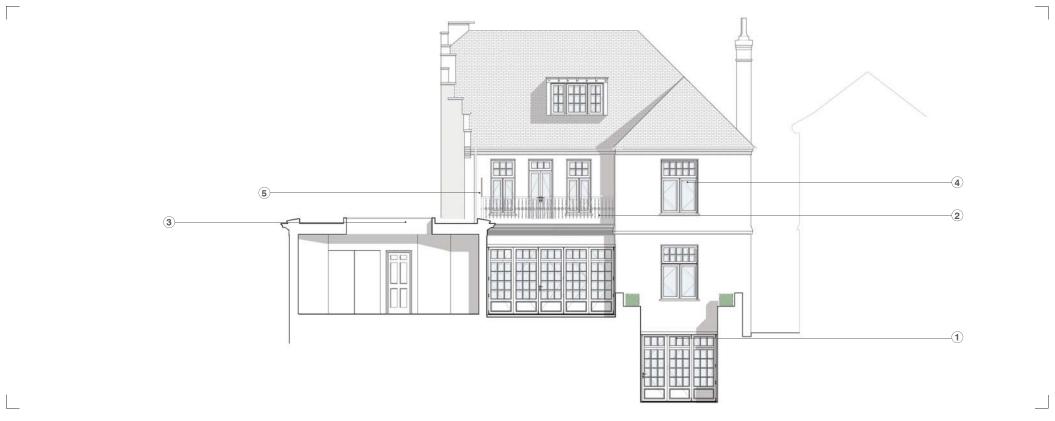

# PROPOSED DRAWINGS ELEVATIONS

# Key

- 1 Access to basement
- 2 Metal railing in historic form, painted black
- 3 Flat glazed roof light
- 4 New double glazed timber framed window

REAR ELEVATION. DRAWING no. 2101/B. 1:100@A3