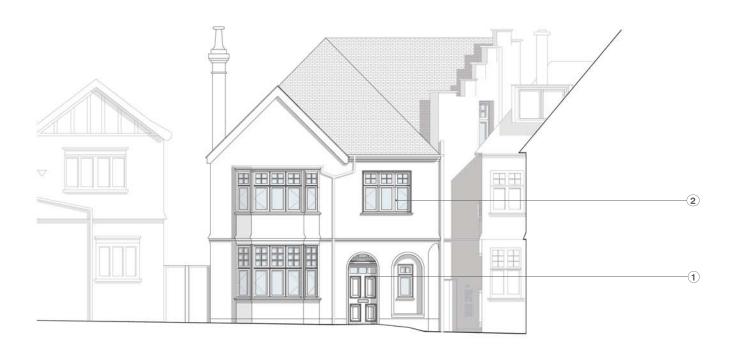

# PROPOSED DRAWINGS ELEVATIONS

# Key

- 1 New timber panel door to match existing, set within existing porch
- 2 New double glazed timber framed windows

FRONT ELEVATION. DRAWING no. 2100/B. 1:100@A3