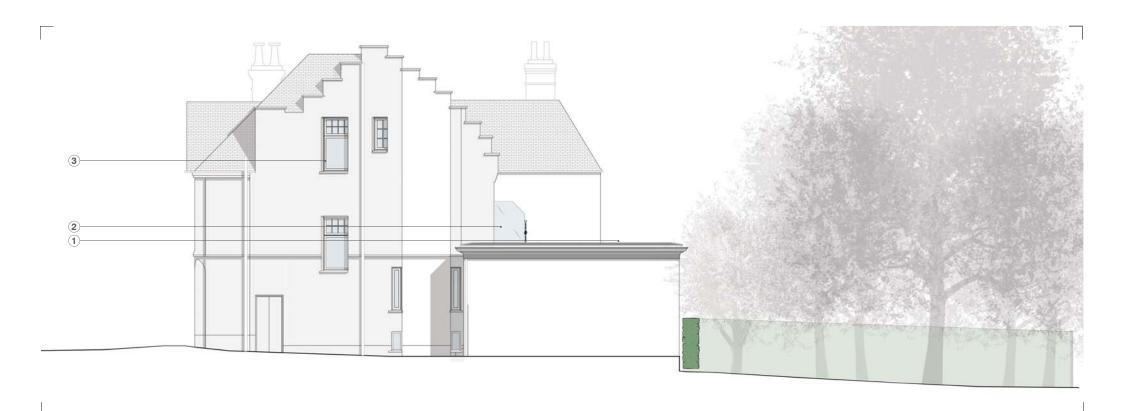

### PROPOSED DRAWINGS **ELEVATIONS**

## Key

- 2
- Flat glazed roof light Privacy Screen 1.8m obscure glass New double glazed timber frame window

WEST ELEVATION. DRAWING no. 2103/B. 1:100@A3

kyson<sup>i</sup> 10 CLORANE GARDENS, LONDON, NW3 7PR