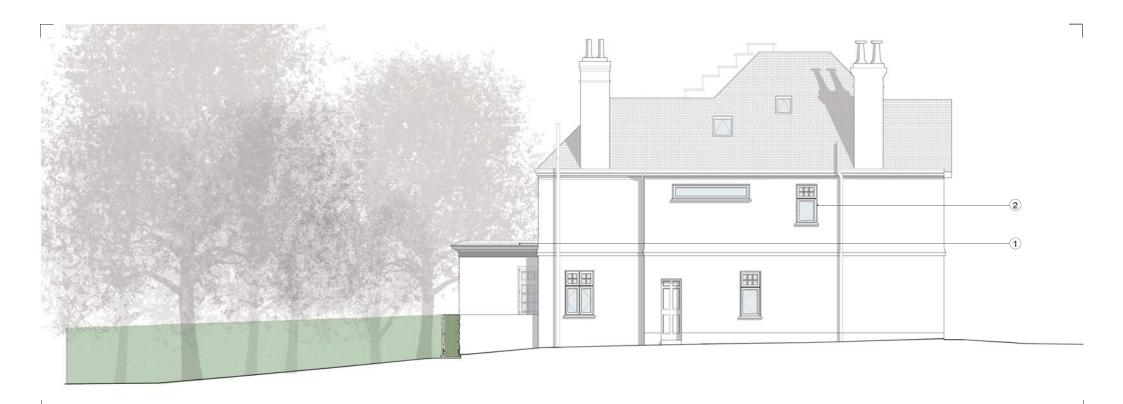

# PROPOSED DRAWINGS ELEVATIONS

# Key

- 1 New timber panel door to match existing, set within existing porch
- 2 New double glazed timber framed windows

FRONT ELEVATION. DRAWING no. 2100/B. 1:100@A3