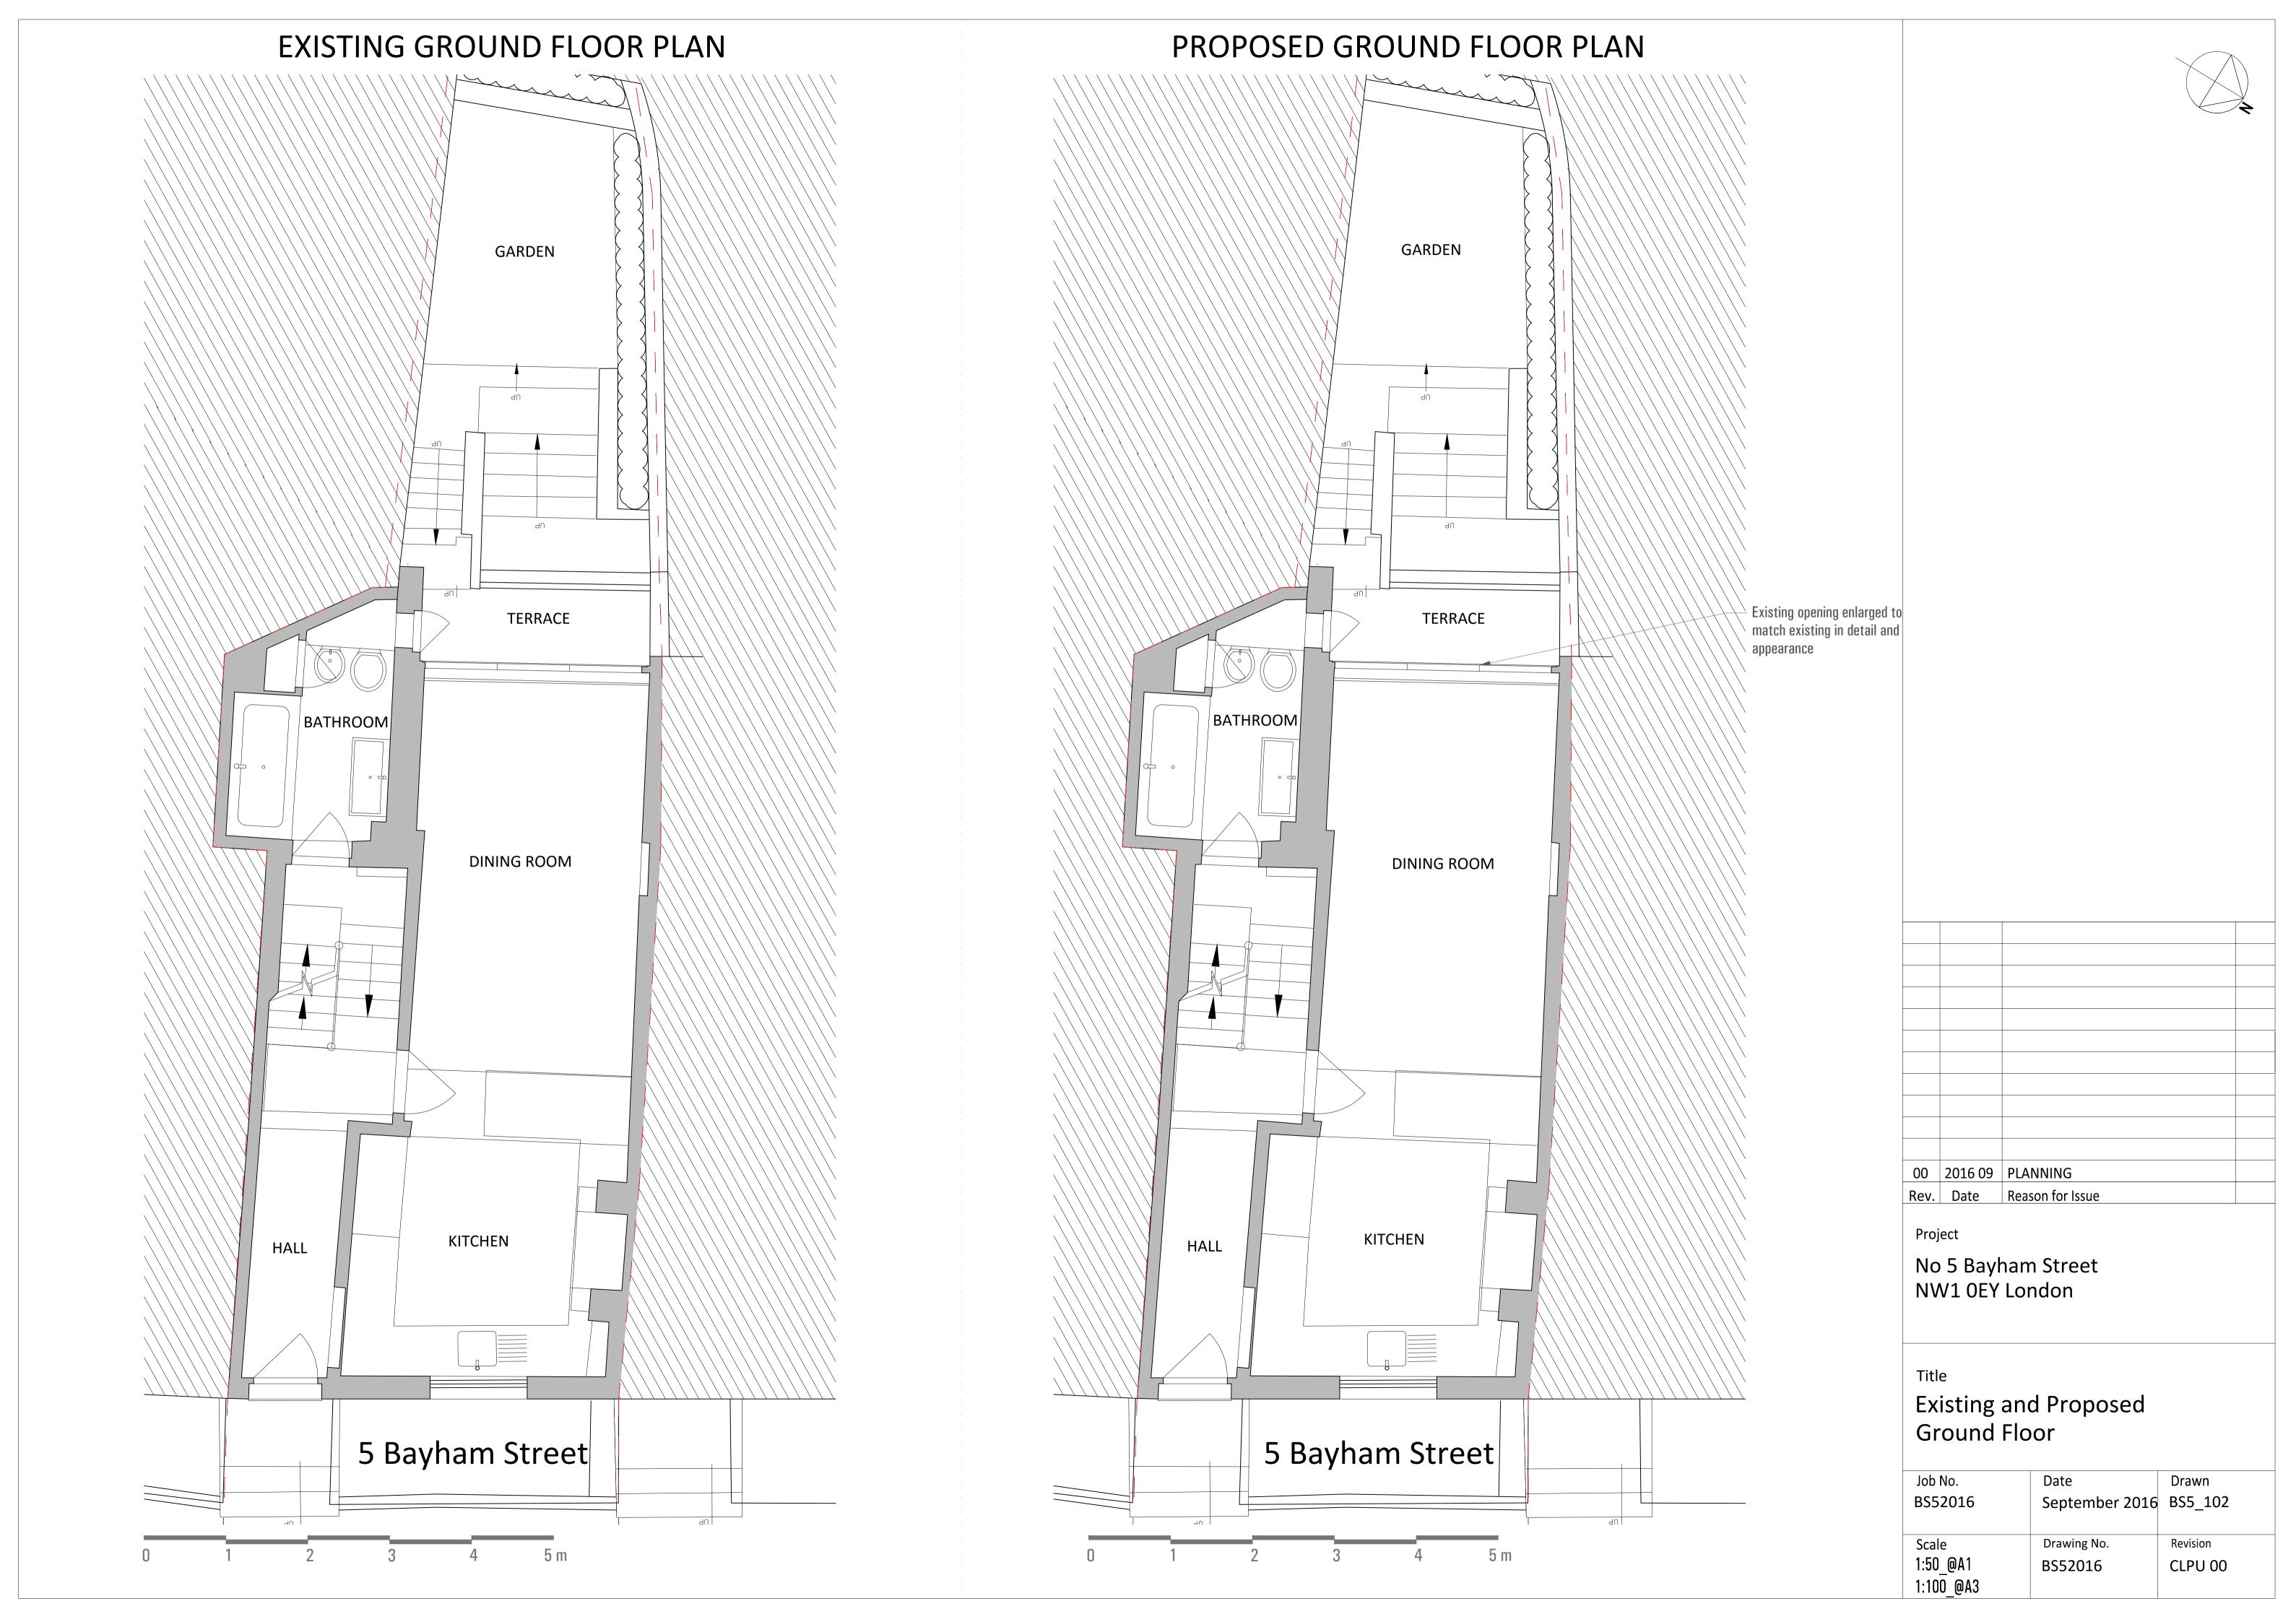

### EXISTING LOWER GROUND FLOOR PLAN

### PROPOSED LOWER GROUND FLOOR PLAN

| 0   | 2016 09 | PLANNING         |  |
|-----|---------|------------------|--|
| ev. | Date    | Reason for Issue |  |
|     |         |                  |  |
|     |         |                  |  |

Project

No 5 Bayham Street NW1 0EY London

Title

# Existing and Proposed Lower Ground Floor

| Job No.        | Date                    | Drawn                              |
|----------------|-------------------------|------------------------------------|
| BS52016        | September 2016          | BS5_101                            |
|                |                         |                                    |
| Scale          | Drawing No.             | Revision                           |
| 1:50 @A1       | BS52016                 | CLPU 00                            |
| 1:100 <u> </u> |                         |                                    |
|                | BS52016  Scale 1:50_@A1 | Scale Drawing No. 1:50_@A1 BS52016 |