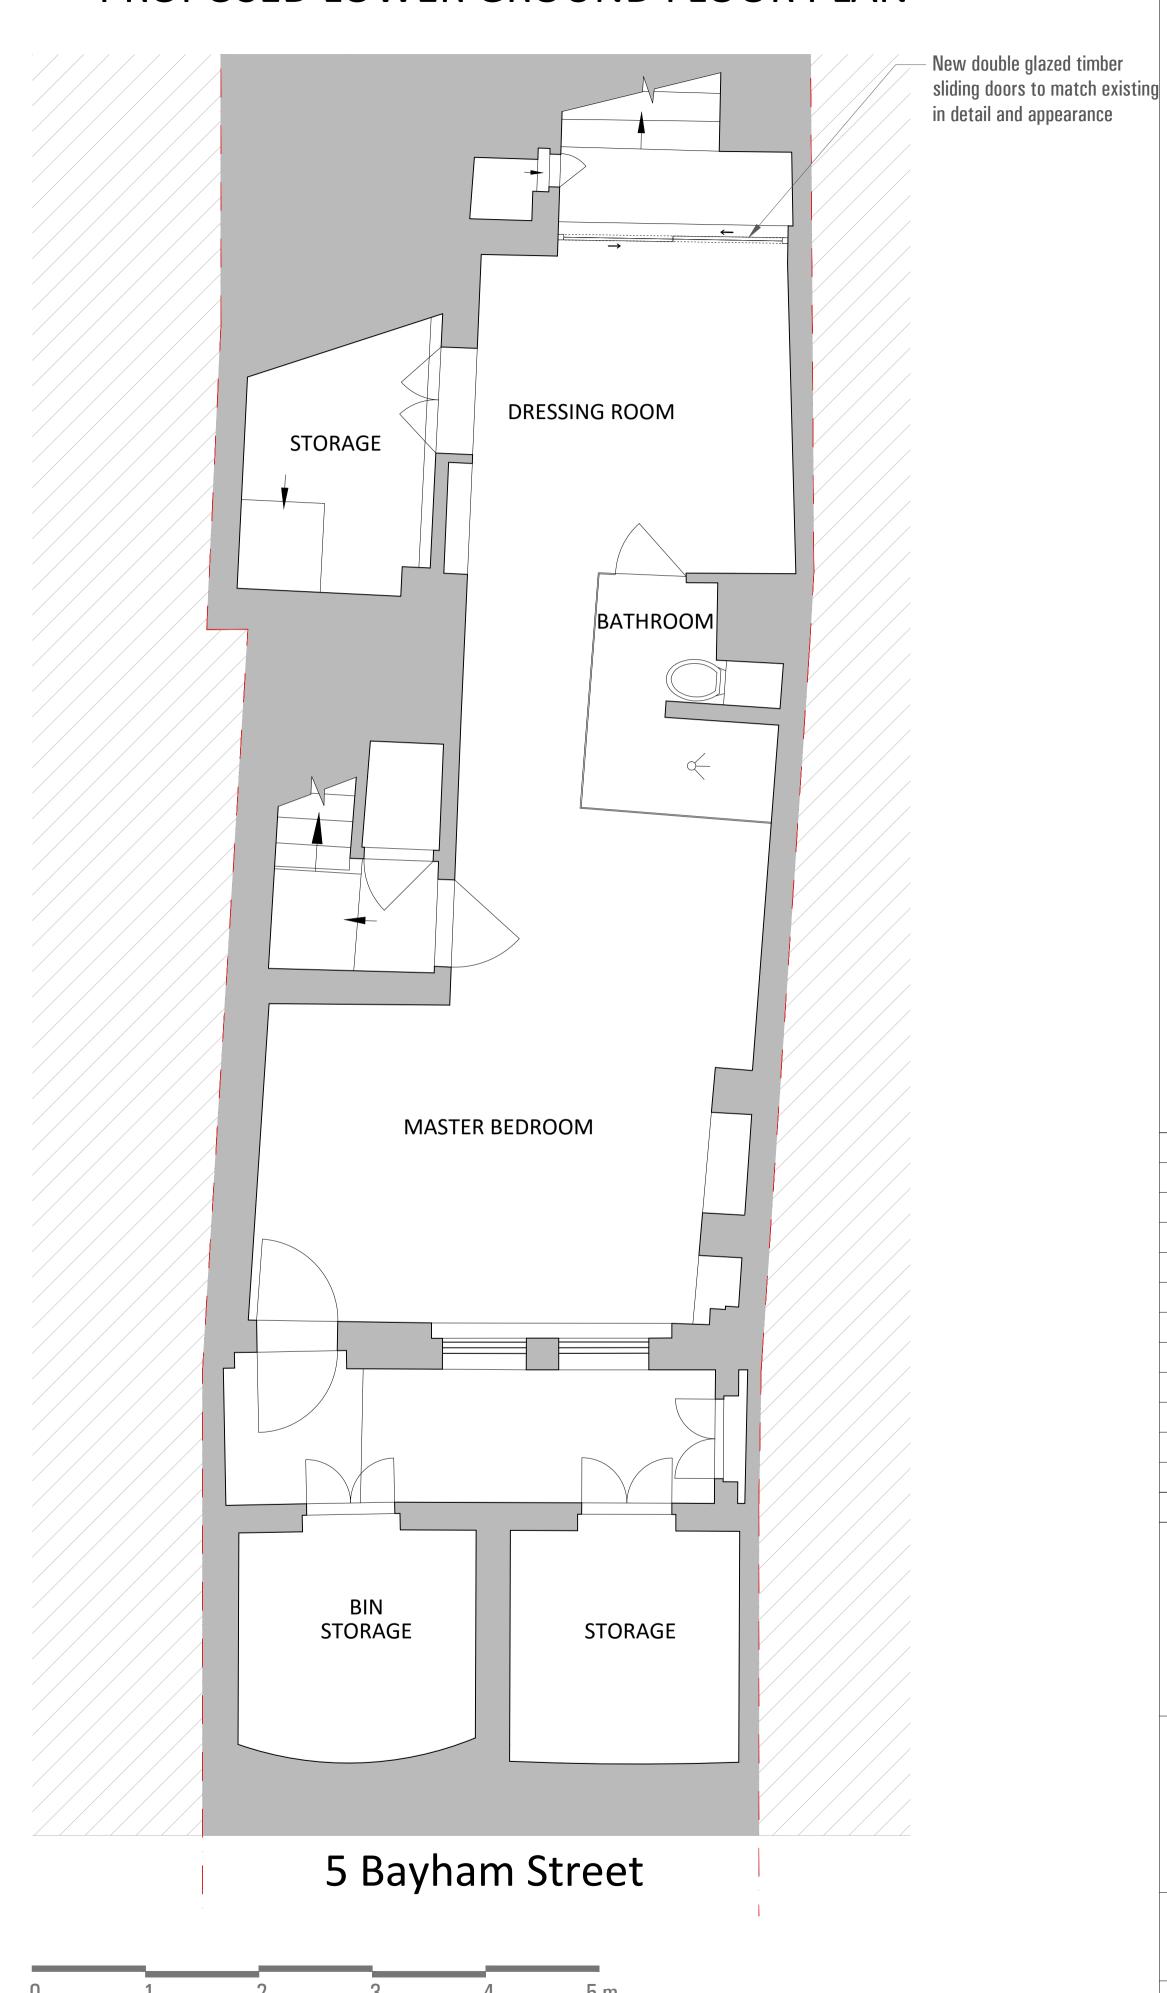

### PROPOSED LOWER GROUND FLOOR PLAN

| 0   | 2016 09 | PLANNING         |  |
|-----|---------|------------------|--|
| ev. | Date    | Reason for Issue |  |
|     |         |                  |  |
|     |         |                  |  |

Project

No 5 Bayham Street NW1 0EY London

Title

# Existing and Proposed Lower Ground Floor

| Job No.        | Date                    | Drawn                              |
|----------------|-------------------------|------------------------------------|
| BS52016        | September 2016          | BS5_101                            |
|                |                         |                                    |
| Scale          | Drawing No.             | Revision                           |
| 1:50 @A1       | BS52016                 | CLPU 00                            |
| 1:100 <u> </u> |                         |                                    |
|                | BS52016  Scale 1:50_@A1 | Scale Drawing No. 1:50_@A1 BS52016 |