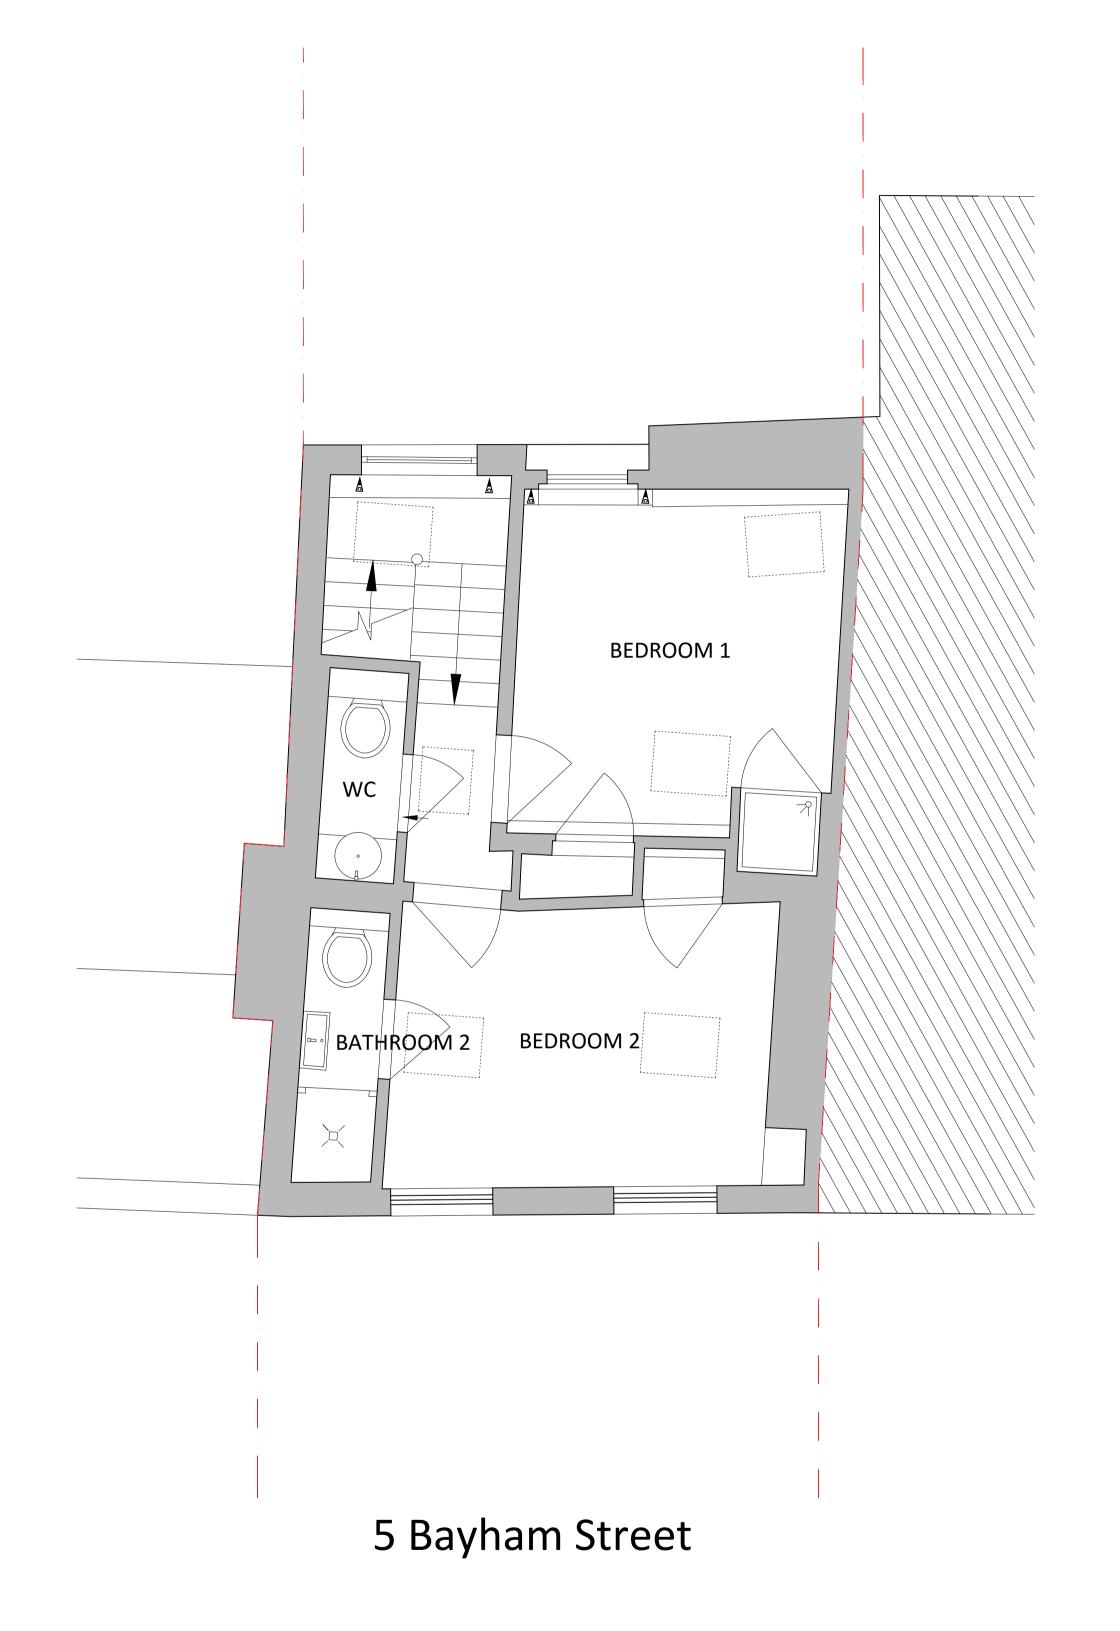

### **EXISTING SECOND FLOOR PLAN**

### PROPOSED SECOND FLOOR PLAN

| )  | 2016 09 | PLANNING         |  |
|----|---------|------------------|--|
| ٧. | Date    | Reason for Issue |  |
|    |         |                  |  |

Project

No 5 Bayham Street NW1 0EY London

ما+Ti

# Existing and Proposed Second Floor

| Job No.                        | Date                | Drawn            |
|--------------------------------|---------------------|------------------|
| BS52016                        | September 2016      | BS5_104          |
| Scale<br>1:50_@A1<br>1:100_@A3 | Drawing No. BS52016 | Revision CLPU 00 |