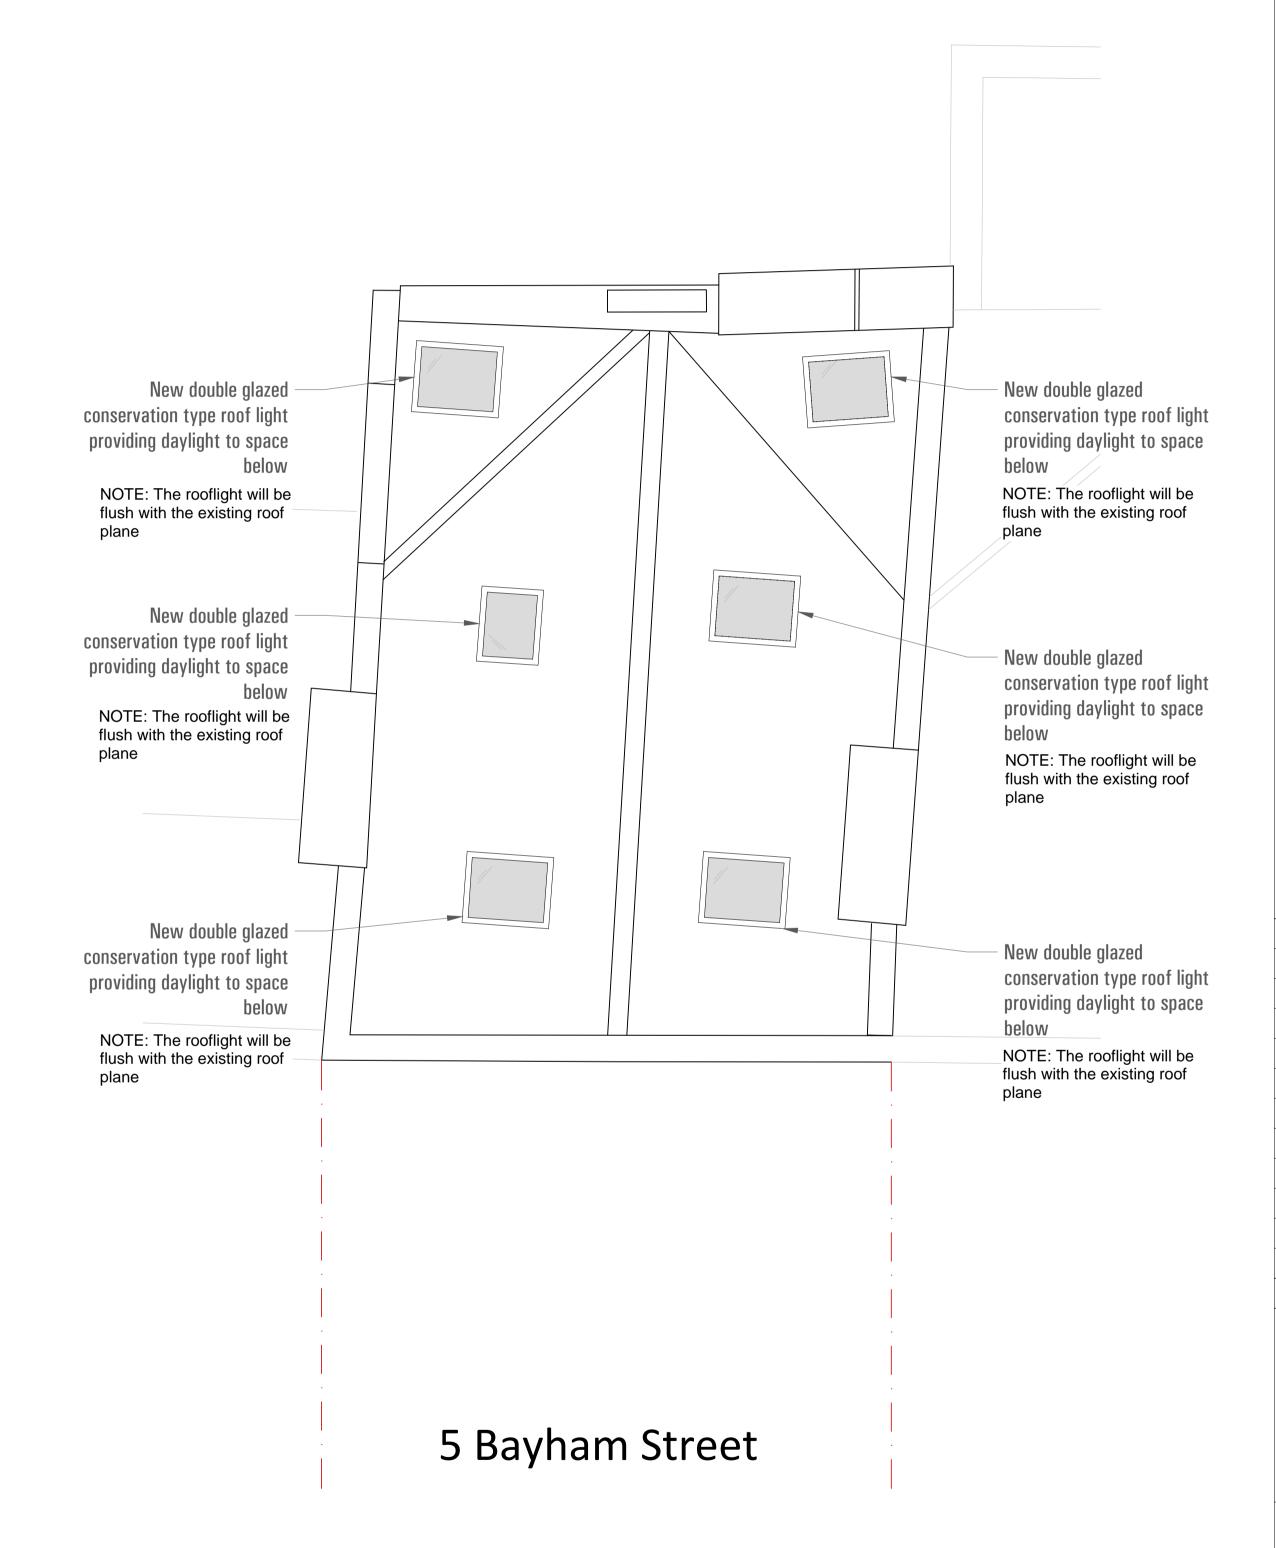

### **EXISTING ROOF PLAN**

### PROPOSED ROOF PLAN

0 1 2 3 4 5 m

0 1 2 3 4 5 m

| 00   | 2016 09 | PLANNING         |  |
|------|---------|------------------|--|
| Rev. | Date    | Reason for Issue |  |
|      |         |                  |  |

## Existing and Proposed Roof Plan

| Job No.                  | Date           | Drawn    |
|--------------------------|----------------|----------|
| BS52016                  | September 2016 | BS5_105  |
|                          |                |          |
| Scale                    | Drawing No.    | Revision |
| 1:50 @A1                 | BS52016        | CLPU 01  |
| 1:10 <mark>0</mark> _@A3 |                |          |
| <b>—</b>                 |                |          |