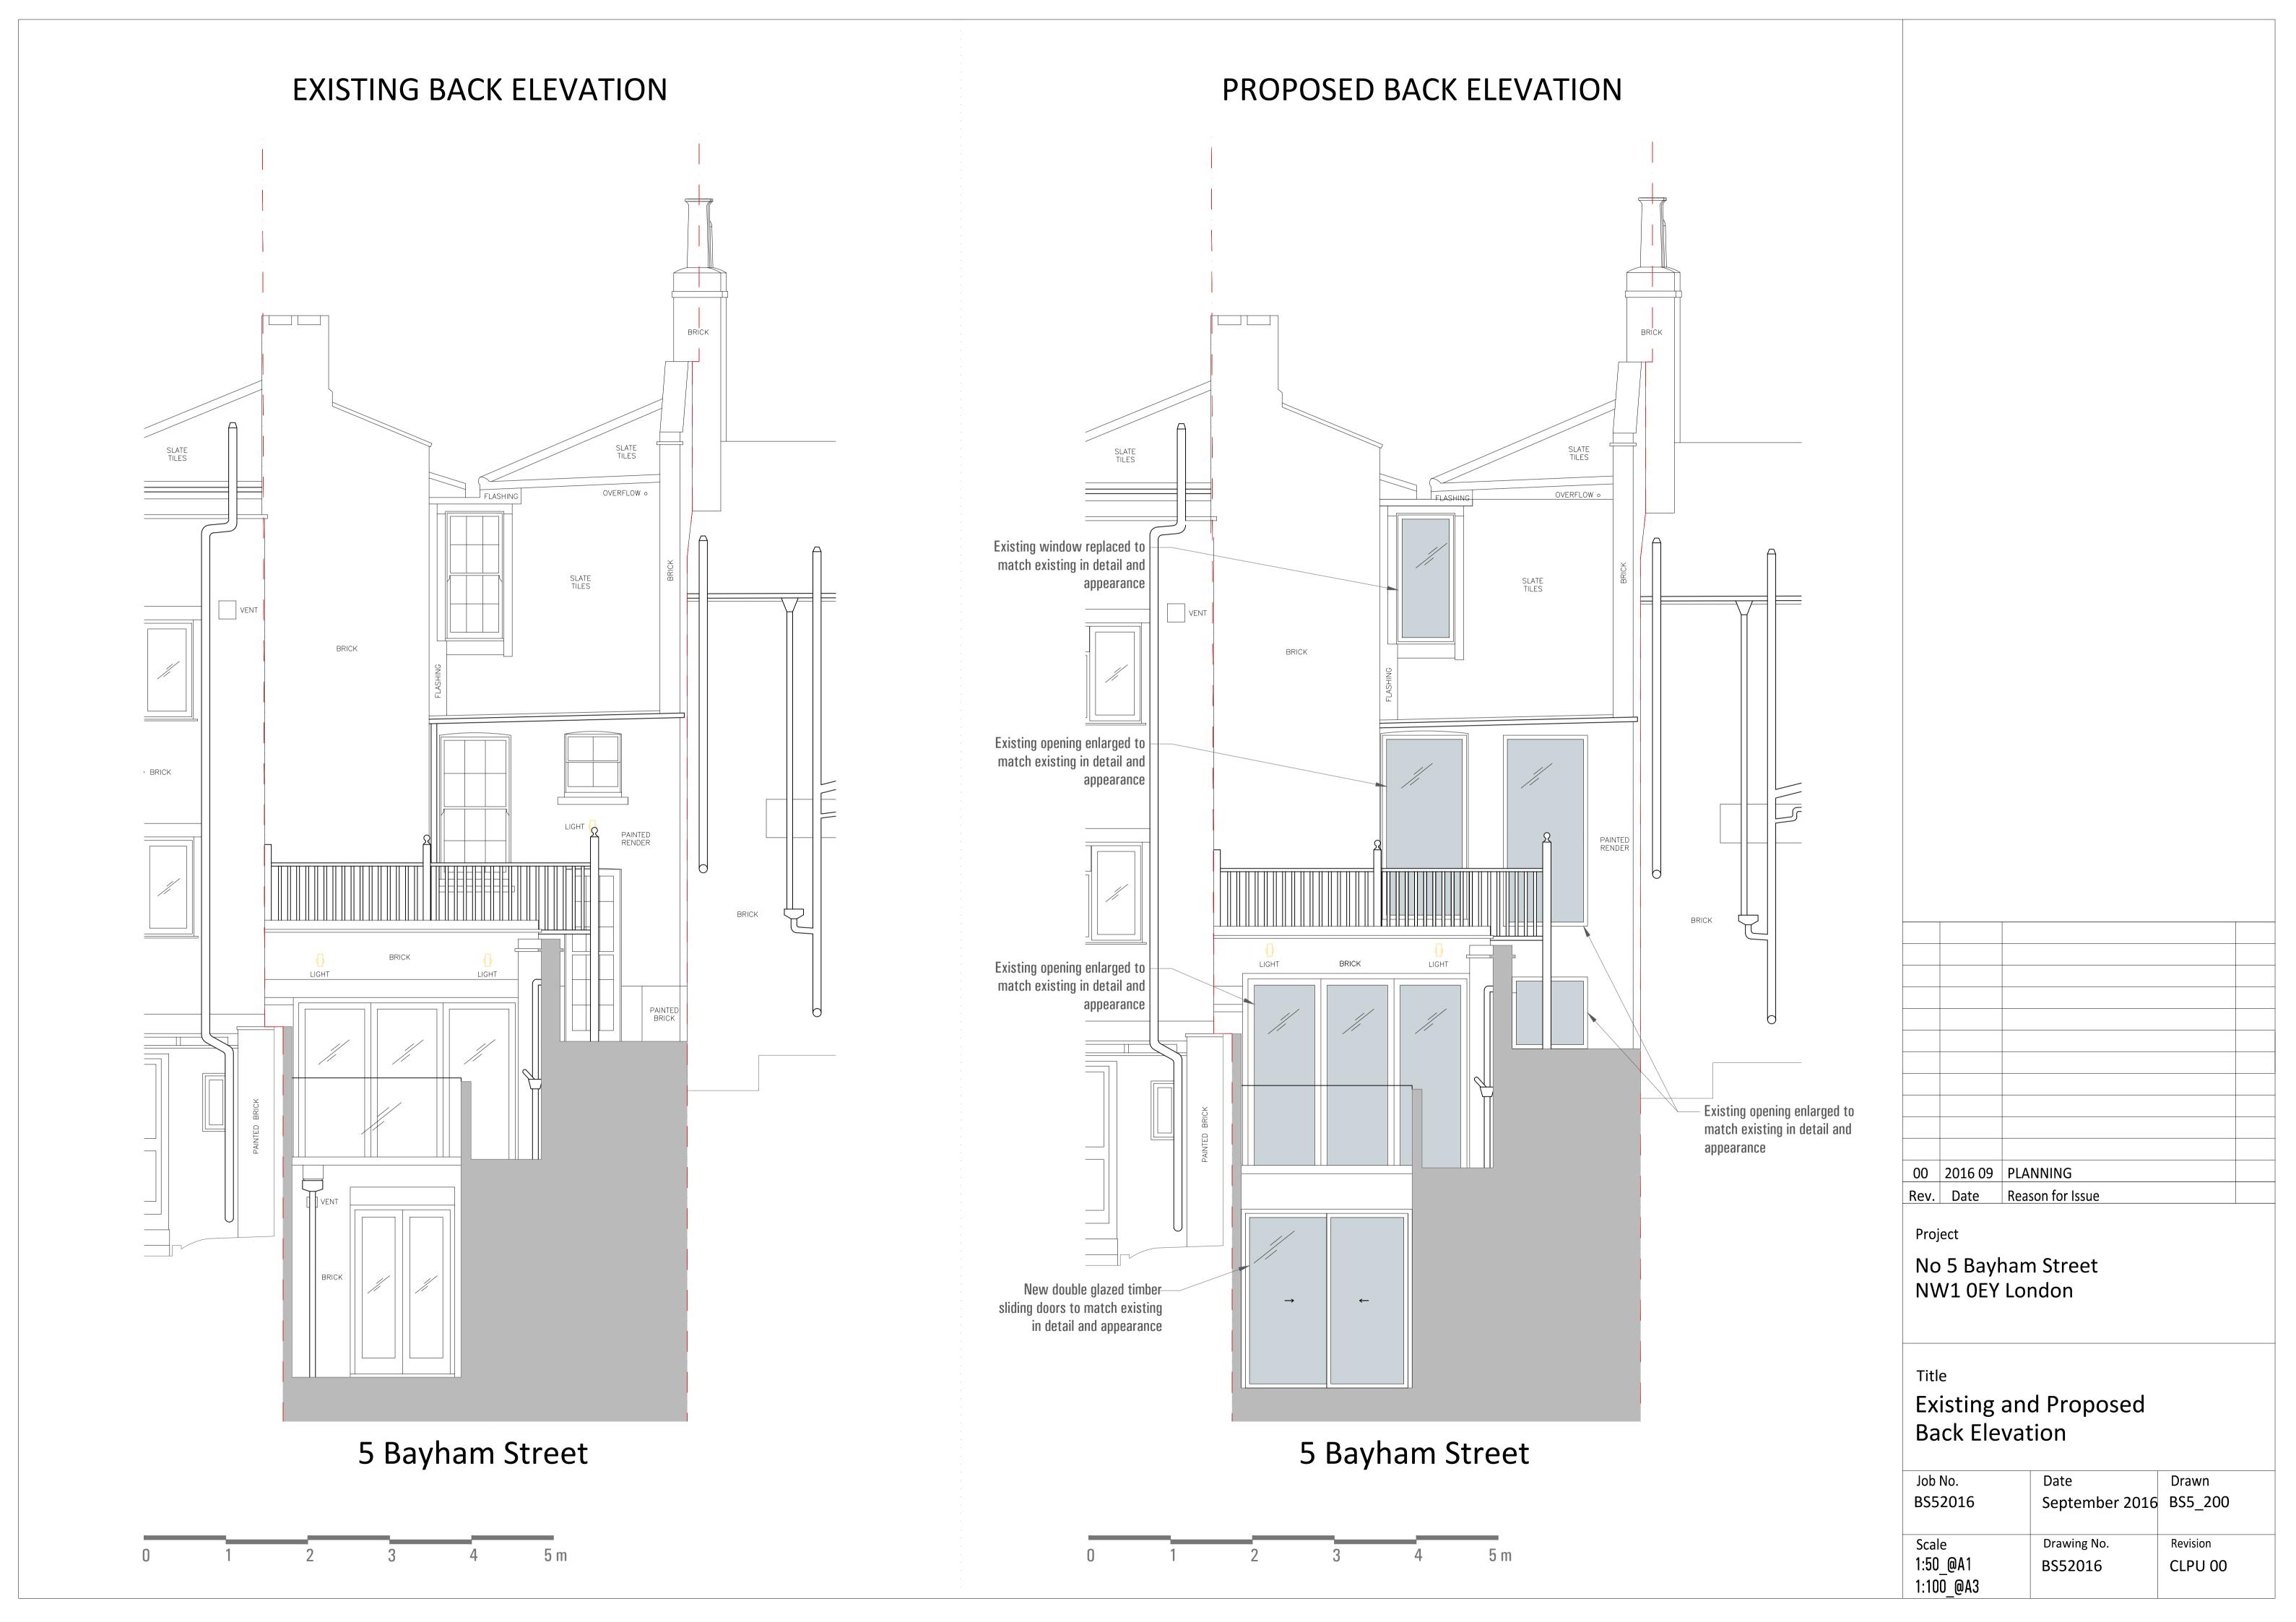

Project

No 5 Bayham Street NW1 0EY London

Title

# Existing and Proposed Lower Ground Floor

| Job No.        | Date                    | Drawn                              |
|----------------|-------------------------|------------------------------------|
| BS52016        | September 2016          | BS5_101                            |
|                |                         |                                    |
| Scale          | Drawing No.             | Revision                           |
| 1:50 @A1       | BS52016                 | CLPU 00                            |
| 1:100 <u> </u> |                         |                                    |
|                | BS52016  Scale 1:50_@A1 | Scale Drawing No. 1:50_@A1 BS52016 |