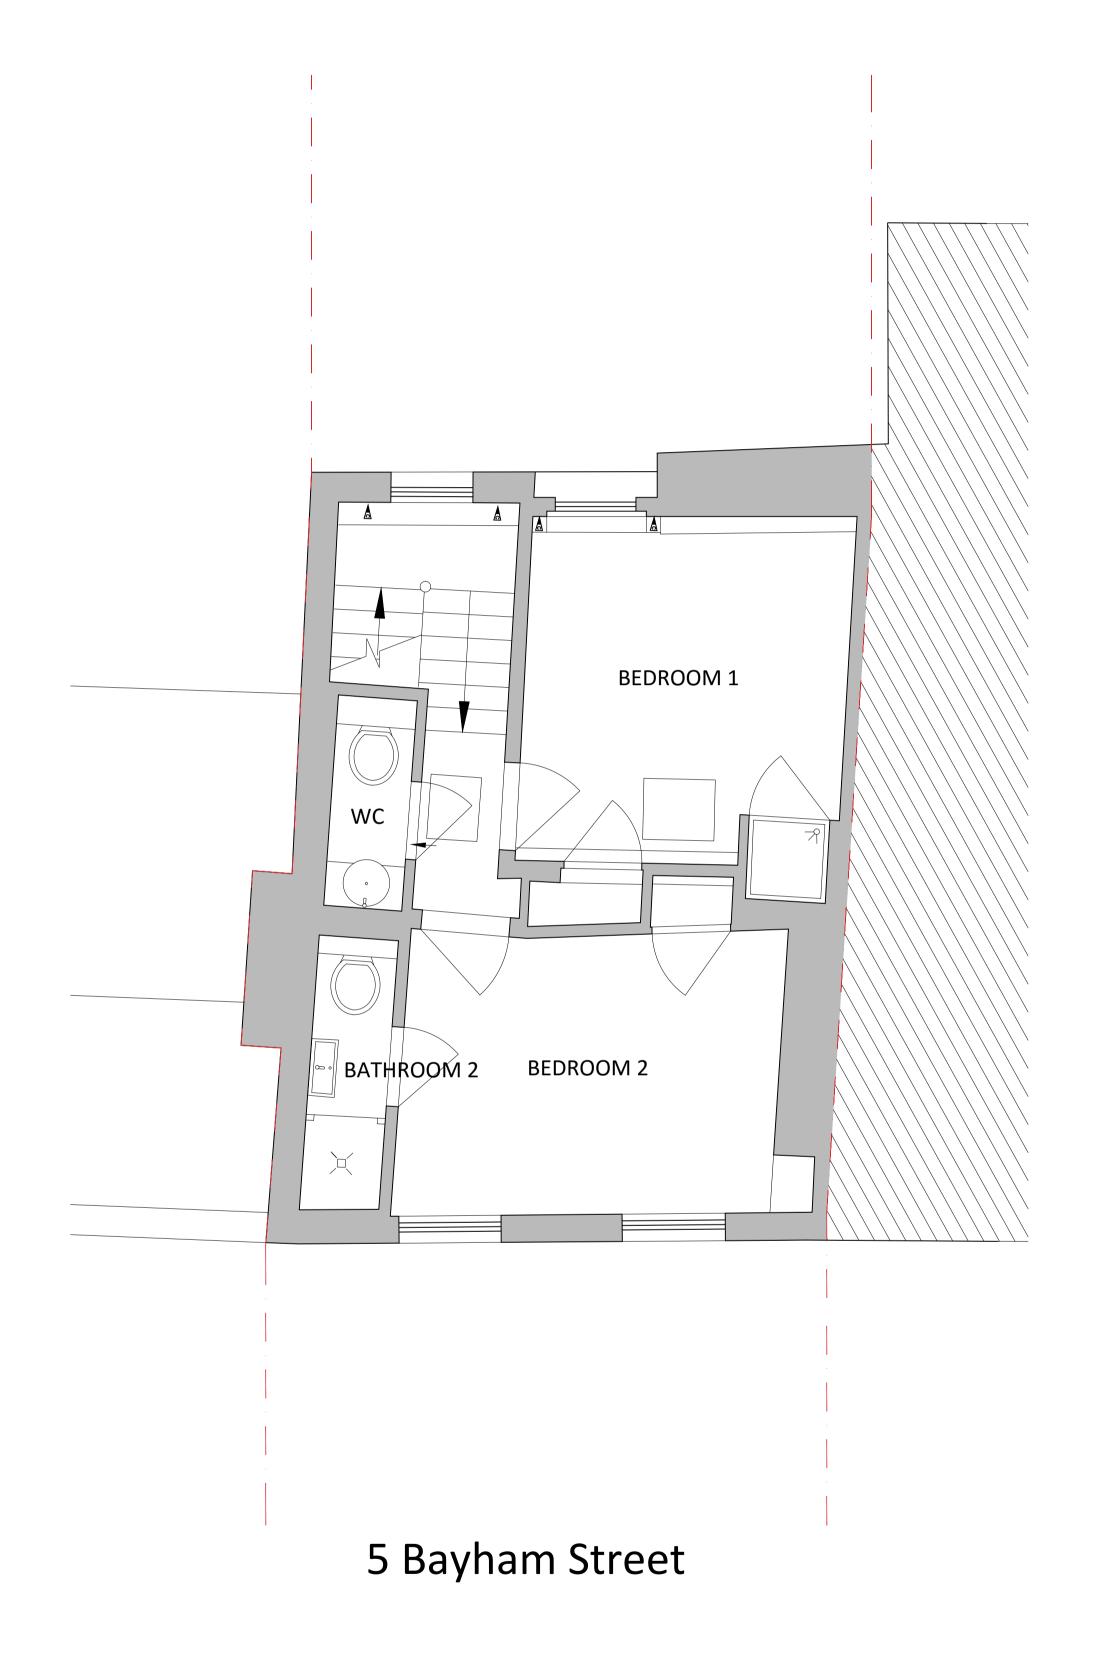

### **EXISTING SECOND FLOOR PLAN**

### PROPOSED SECOND FLOOR PLAN

| )  | 2016 09 | PLANNING         |  |
|----|---------|------------------|--|
| ٧. | Date    | Reason for Issue |  |
|    |         |                  |  |

Project

No 5 Bayham Street NW1 0EY London

ما+Ti

# Existing and Proposed Second Floor

| Job No.                        | Date                | Drawn            |
|--------------------------------|---------------------|------------------|
| BS52016                        | September 2016      | BS5_104          |
| Scale<br>1:50_@A1<br>1:100_@A3 | Drawing No. BS52016 | Revision CLPU 00 |