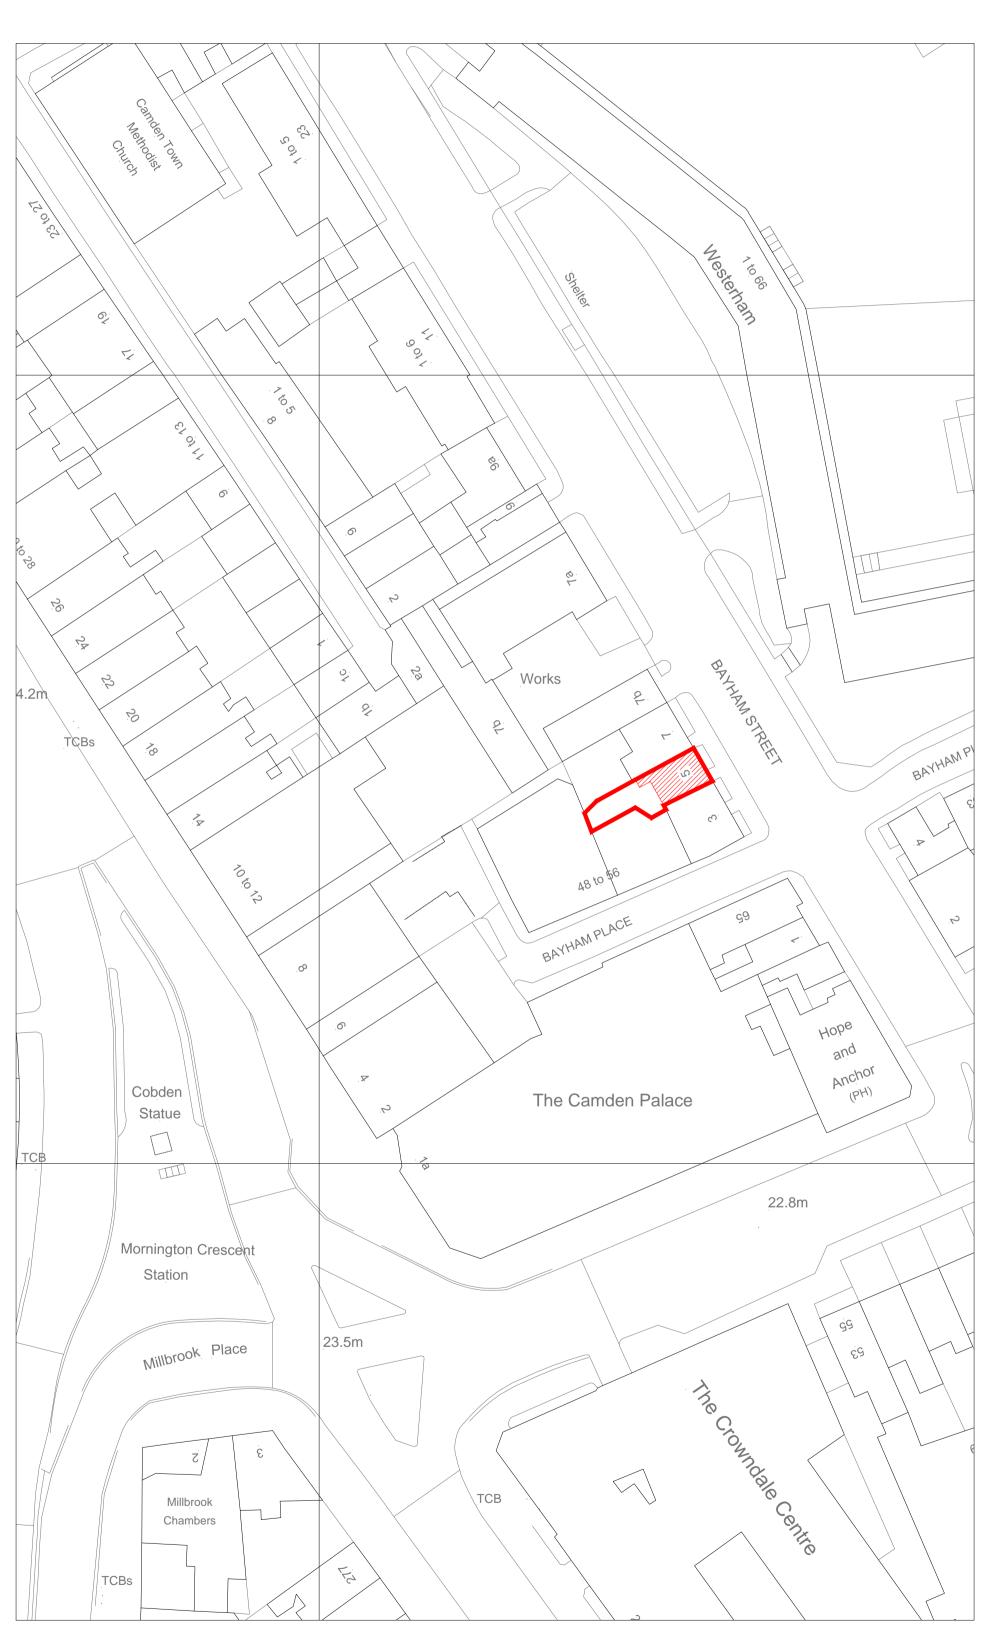

### SITE LOCATION PLAN 1:500

| 00 2016 09 PLANNING        | PLA  | 2016 09 | 00   |
|----------------------------|------|---------|------|
| Rev. Date Reason for Issue | Reas | Date    | Rev. |
|                            |      |         |      |

Project

No 5 Bayham Street NW1 0EY London

Title

#### Site Location Plan

| Job No.   | Date           | Drawn    |
|-----------|----------------|----------|
| BS52016   | September 2016 | BS5_000  |
|           |                |          |
| Scale     | Drawing No.    | Revision |
| 1:50 @A1  | BS52016        | CLPU 00  |
| 1:100 @A3 |                |          |