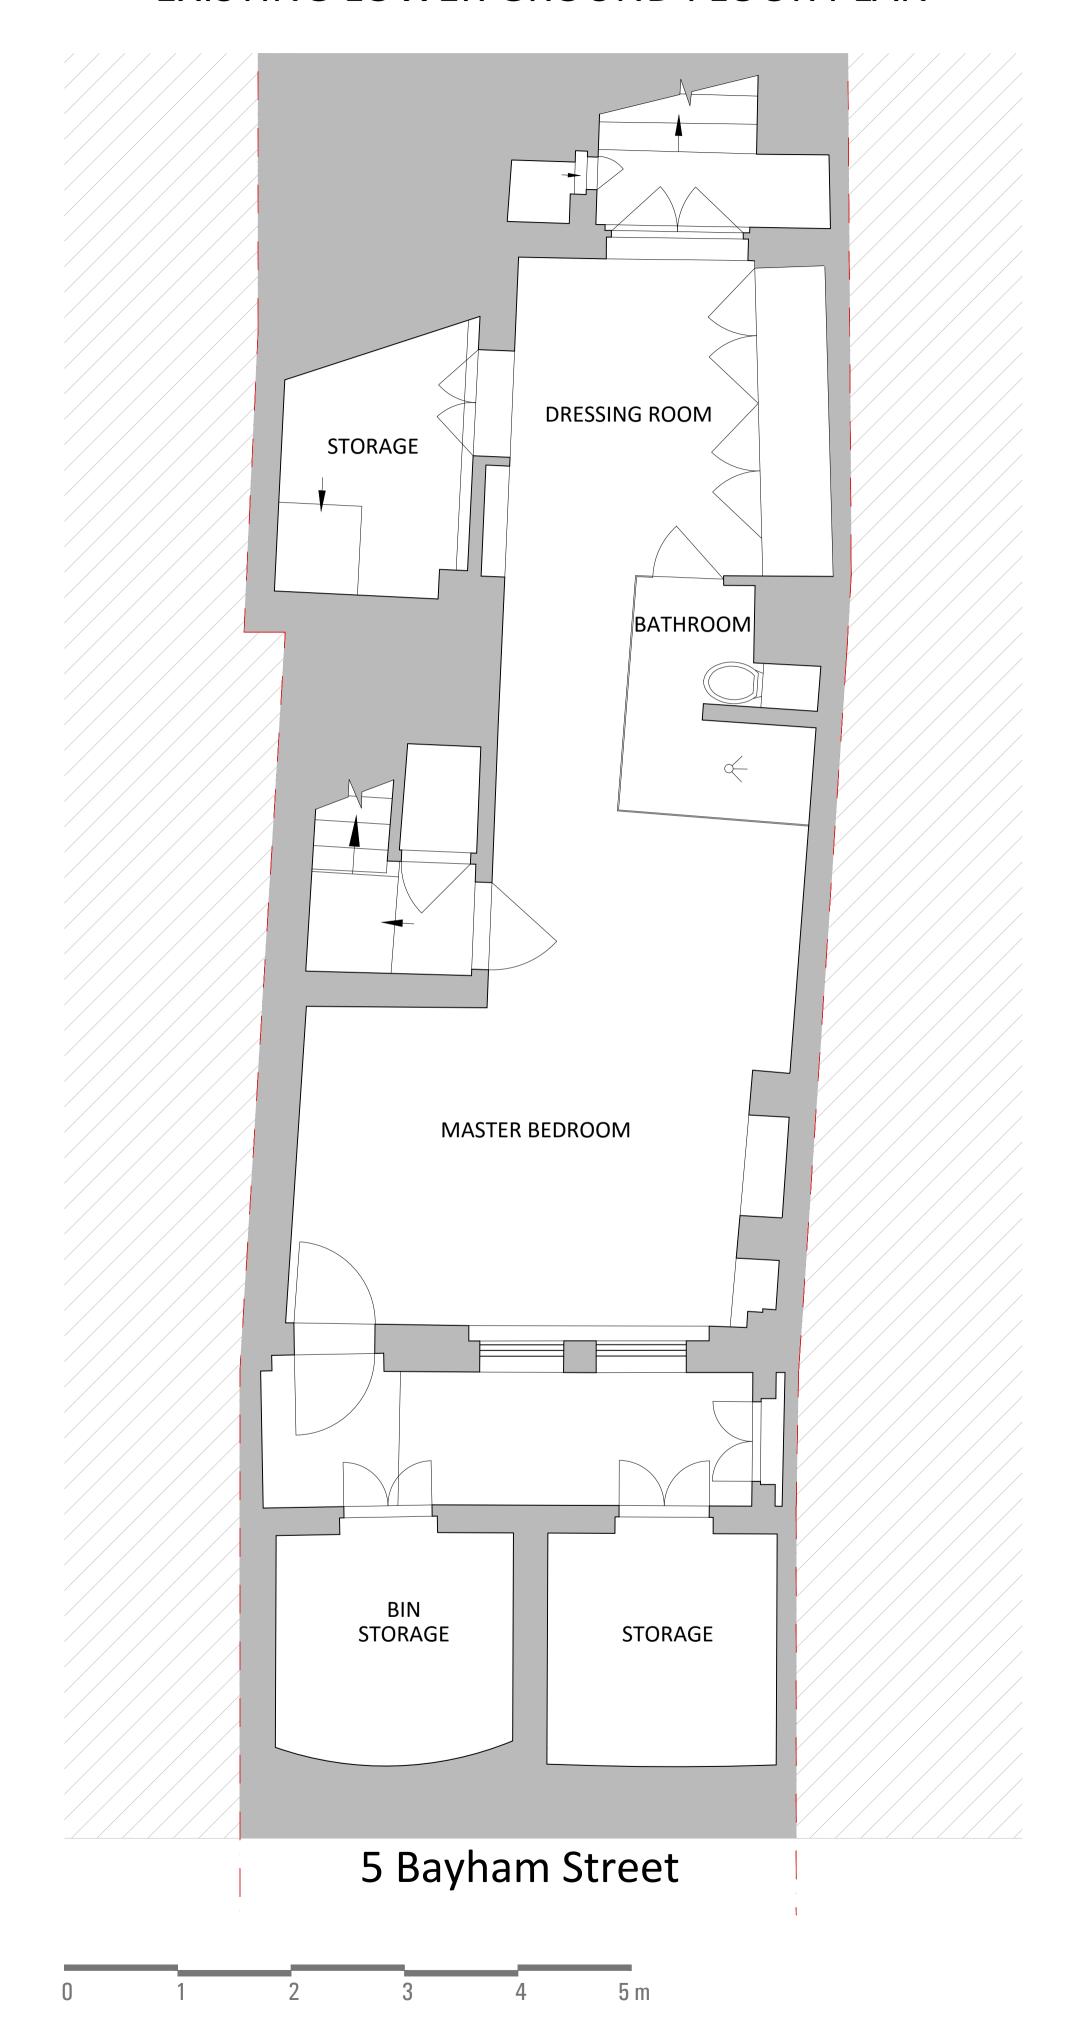

### EXISTING LOWER GROUND FLOOR PLAN

Project

No 5 Bayham Street NW1 0EY London

Title

# Existing and Proposed Lower Ground Floor

| Job No.        | Date                    | Drawn                              |
|----------------|-------------------------|------------------------------------|
| BS52016        | September 2016          | BS5_101                            |
|                |                         |                                    |
| Scale          | Drawing No.             | Revision                           |
| 1:50 @A1       | BS52016                 | CLPU 00                            |
| 1:100 <u> </u> |                         |                                    |
|                | BS52016  Scale 1:50_@A1 | Scale Drawing No. 1:50_@A1 BS52016 |