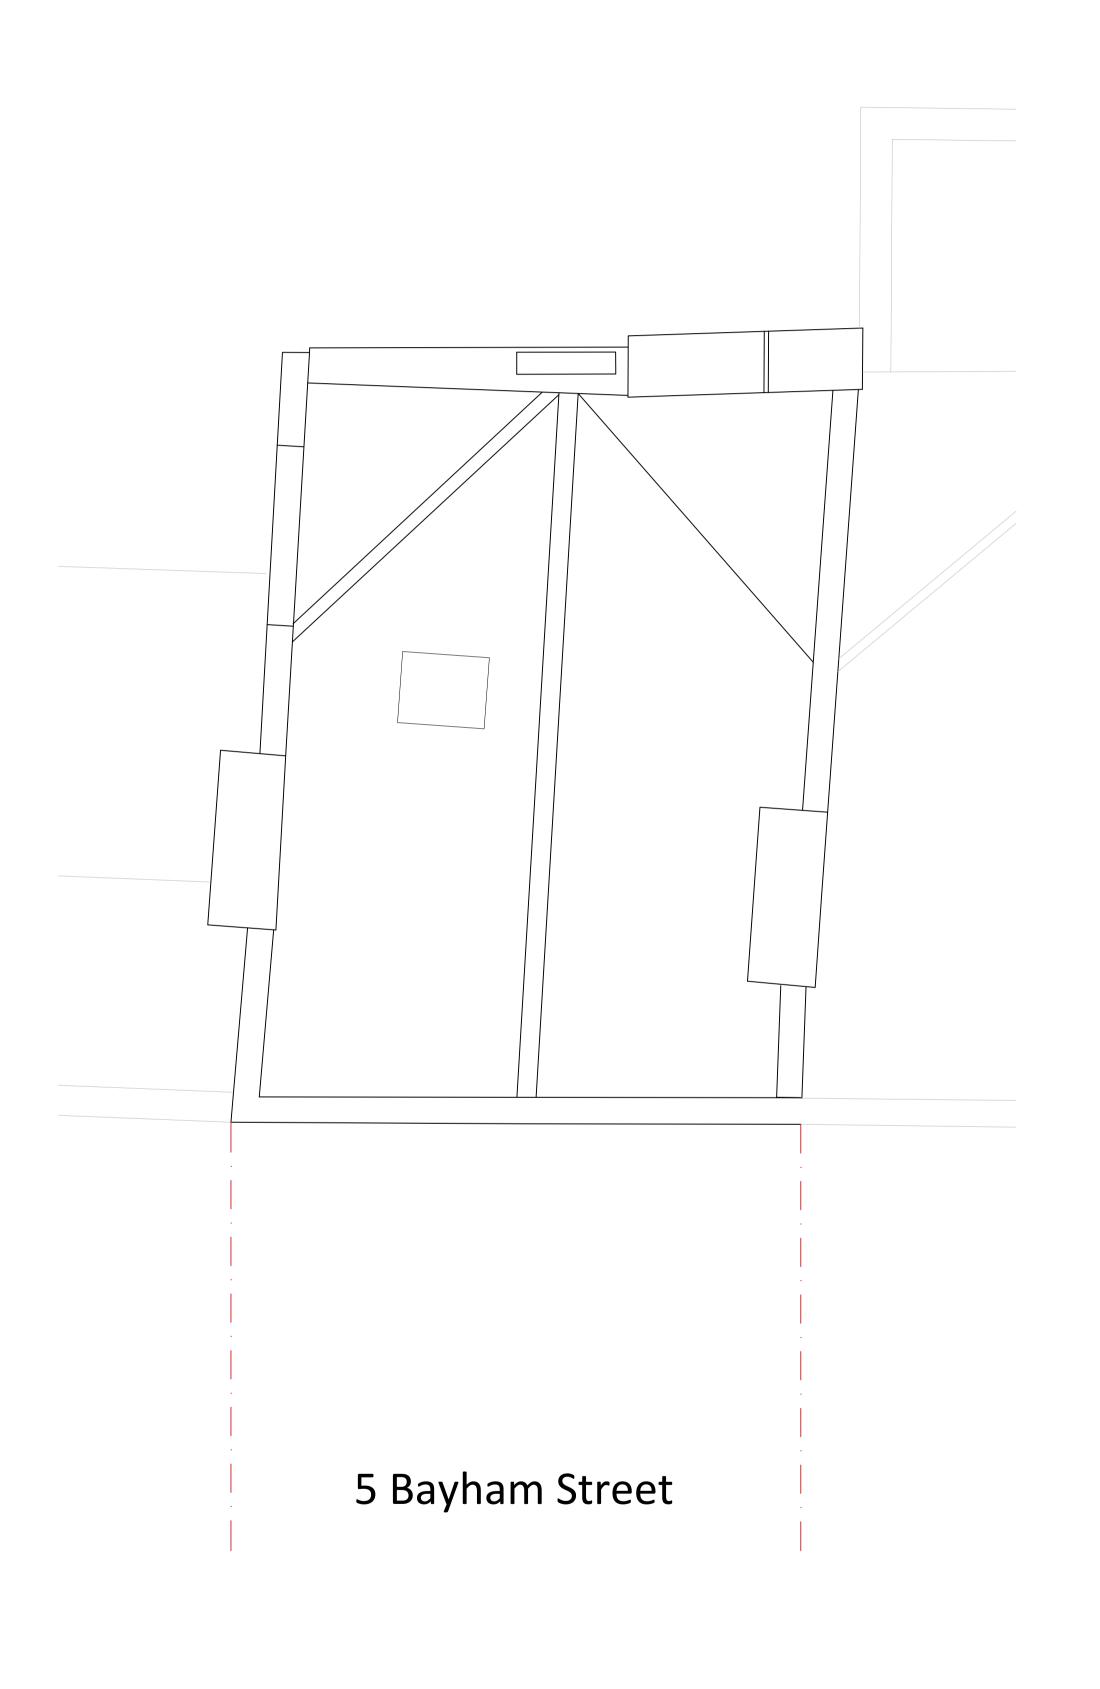

### **EXISTING ROOF PLAN**

### PROPOSED ROOF PLAN

0 1 2 3 4 5 m

0 1 2 3 4 5 m

| 00   | 2016 09 | PLANNING         |  |
|------|---------|------------------|--|
| Rev. | Date    | Reason for Issue |  |
|      |         |                  |  |

Project

No 5 Bayham Street NW1 0EY London

Title

## Existing and Proposed Roof Plan

| Job No.                  | Date           | Drawn    |
|--------------------------|----------------|----------|
| BS52016                  | September 2016 | BS5_105  |
|                          |                |          |
| Scale                    | Drawing No.    | Revision |
| 1:50 @A1                 | BS52016        | CLPU 01  |
| 1:10 <mark>0</mark> _@A3 |                |          |
| <b>—</b>                 |                |          |