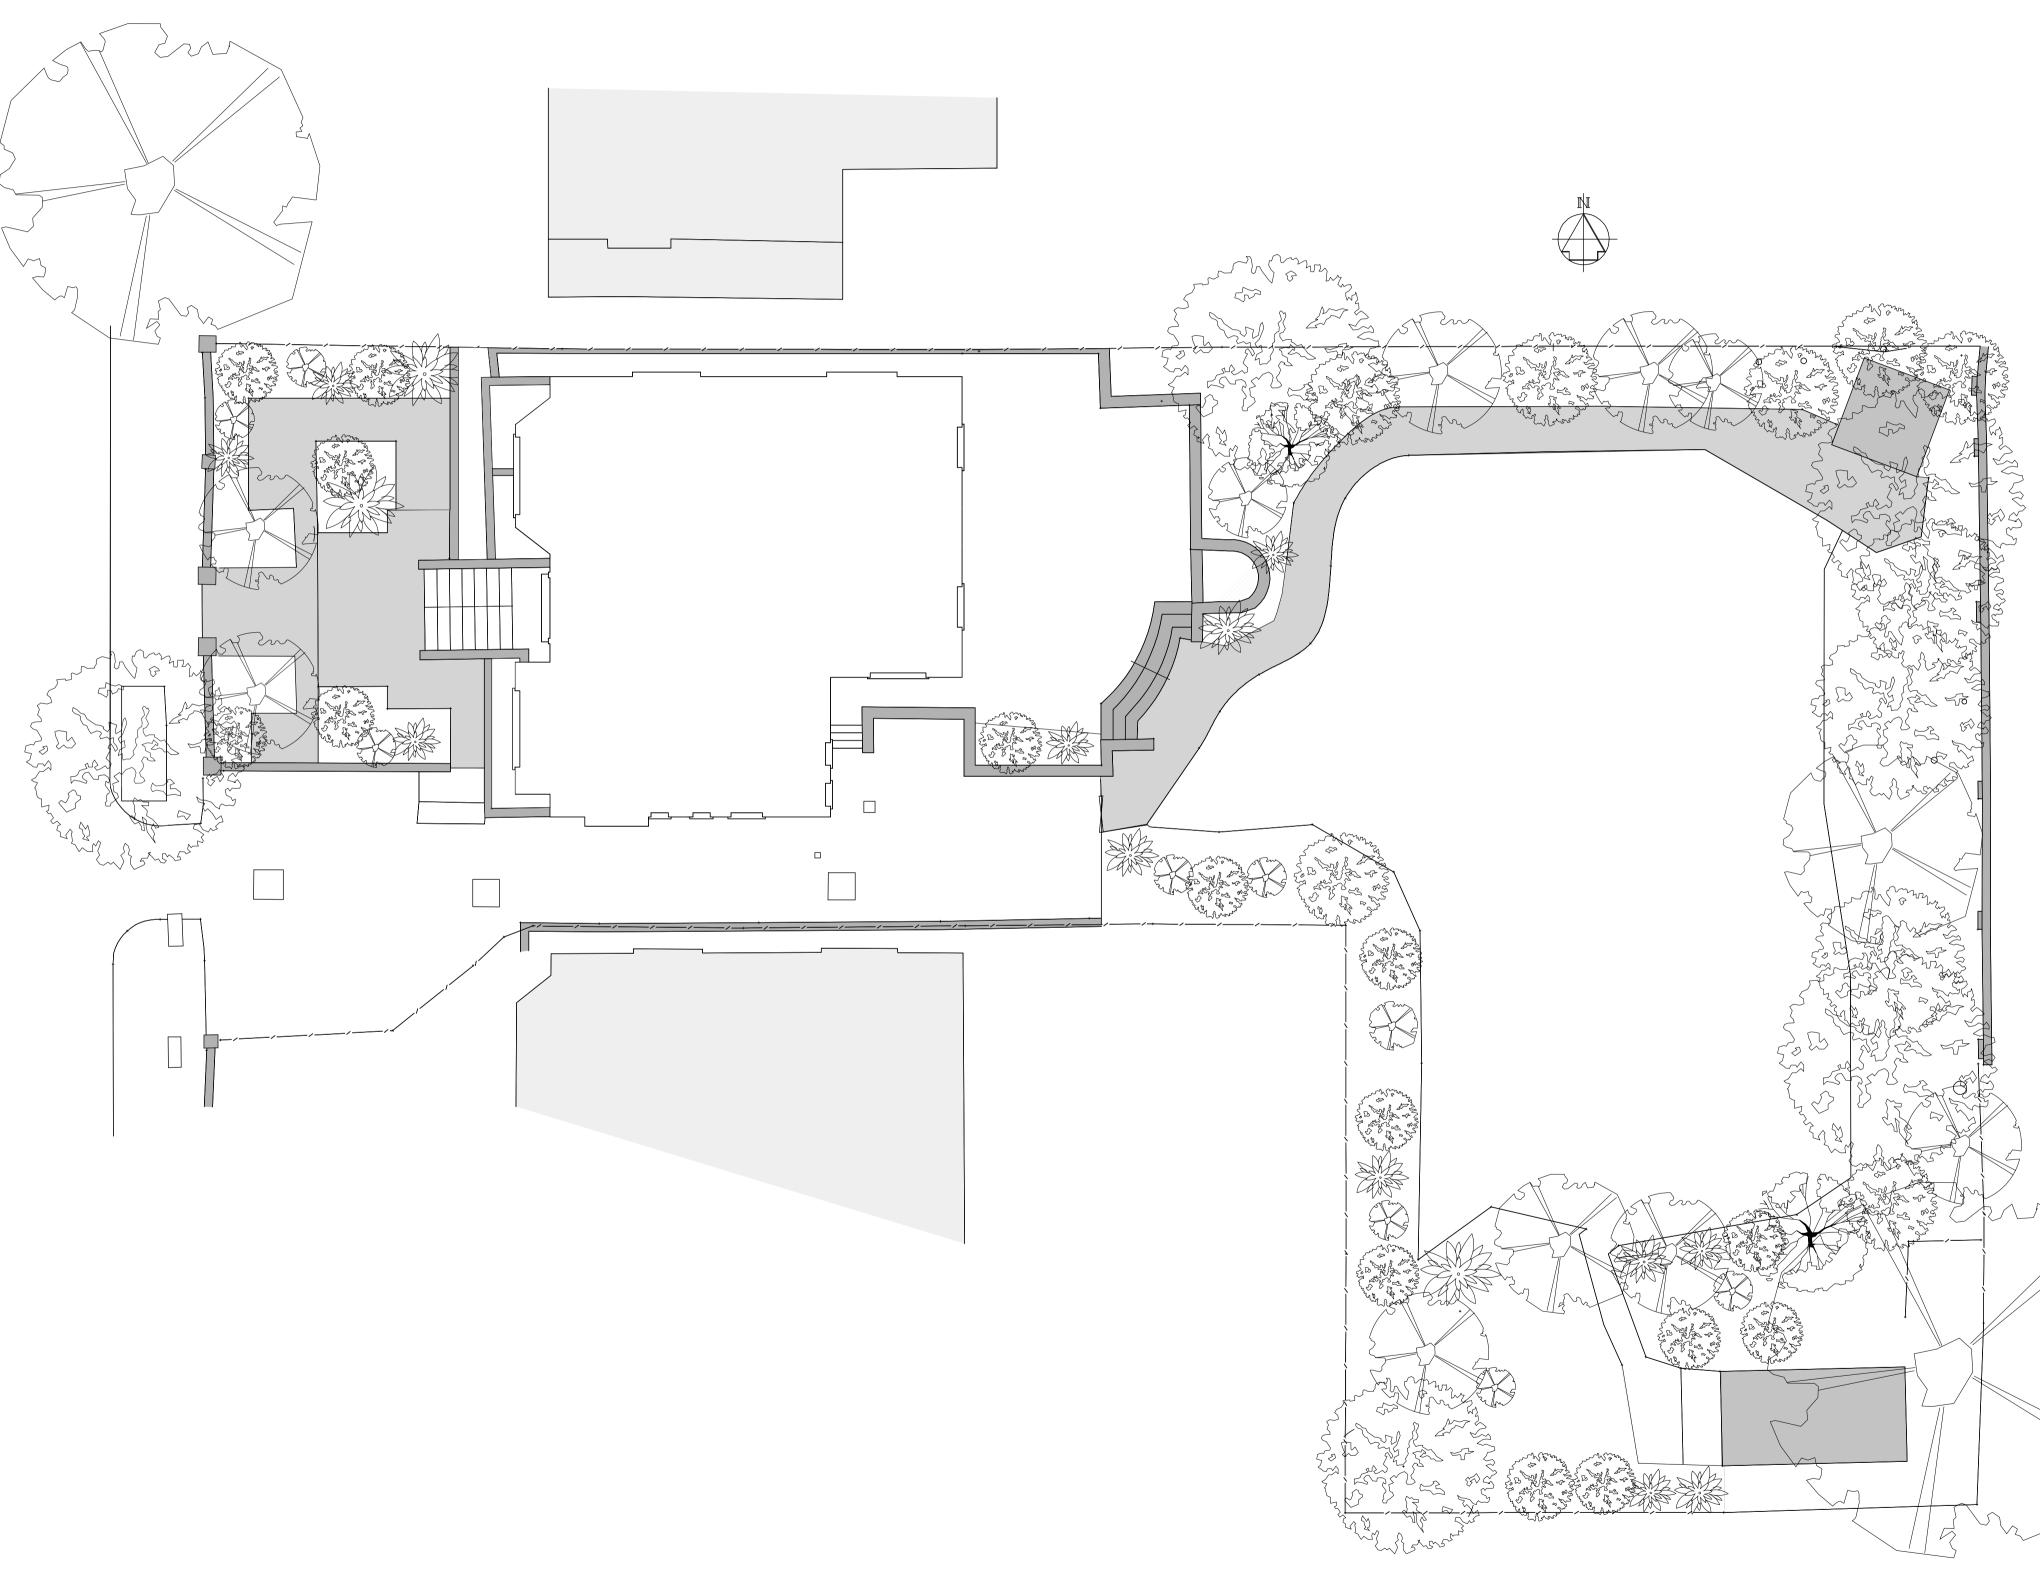

> Project: 28 Marosfield Gardons, NW3 55X

28 Maresfield Gardens, NW3 5SX

Drawing Title: Existing Site Plan

Drawing No.: 1931 / EP - 100

Date 05/08/2016 <sup>Scale</sup> 1:100 @ A1 1:200 @ A3

**Greenway** Branch Hill Mews, London NW3 7LT Tel +44 (0)20 7435 6091 www.greenwayarchitects.co.uk