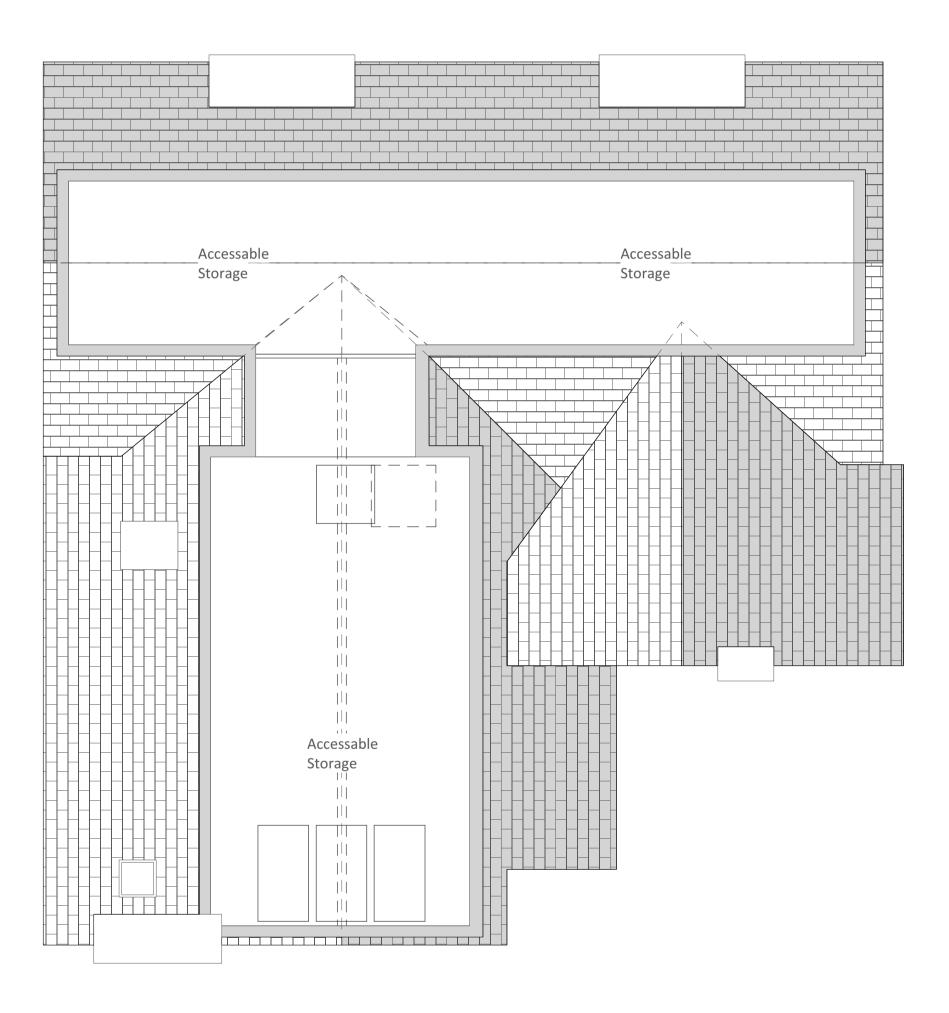

28 Maresfield Gardens, NW3 5SX

Drawing Title: Existing Attic Floor Plan

> Drawing No.: 1931 / EP - 006

05/08/2016

Scale 1:50 @ A1 1:100 @ A3

greenwayarchitects Branch Hill Mews, London NW3 7LT Tel +44 (0)20 7435 6091 www.greenwayarchitects.co.uk