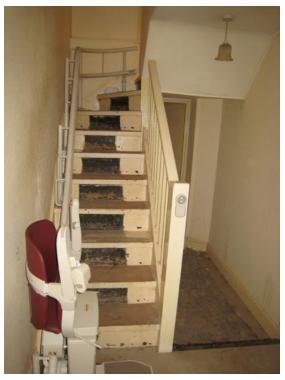

hall - view towards bathroom

bathroom (back extension)

non-original staircase

rear bedroom

hall - view towards front area

front bedroom

PROJECT 5

T: +44 (0)20 7739 9131 F: +44 (0)20 7739 3687 E: info@p5a.co.uk