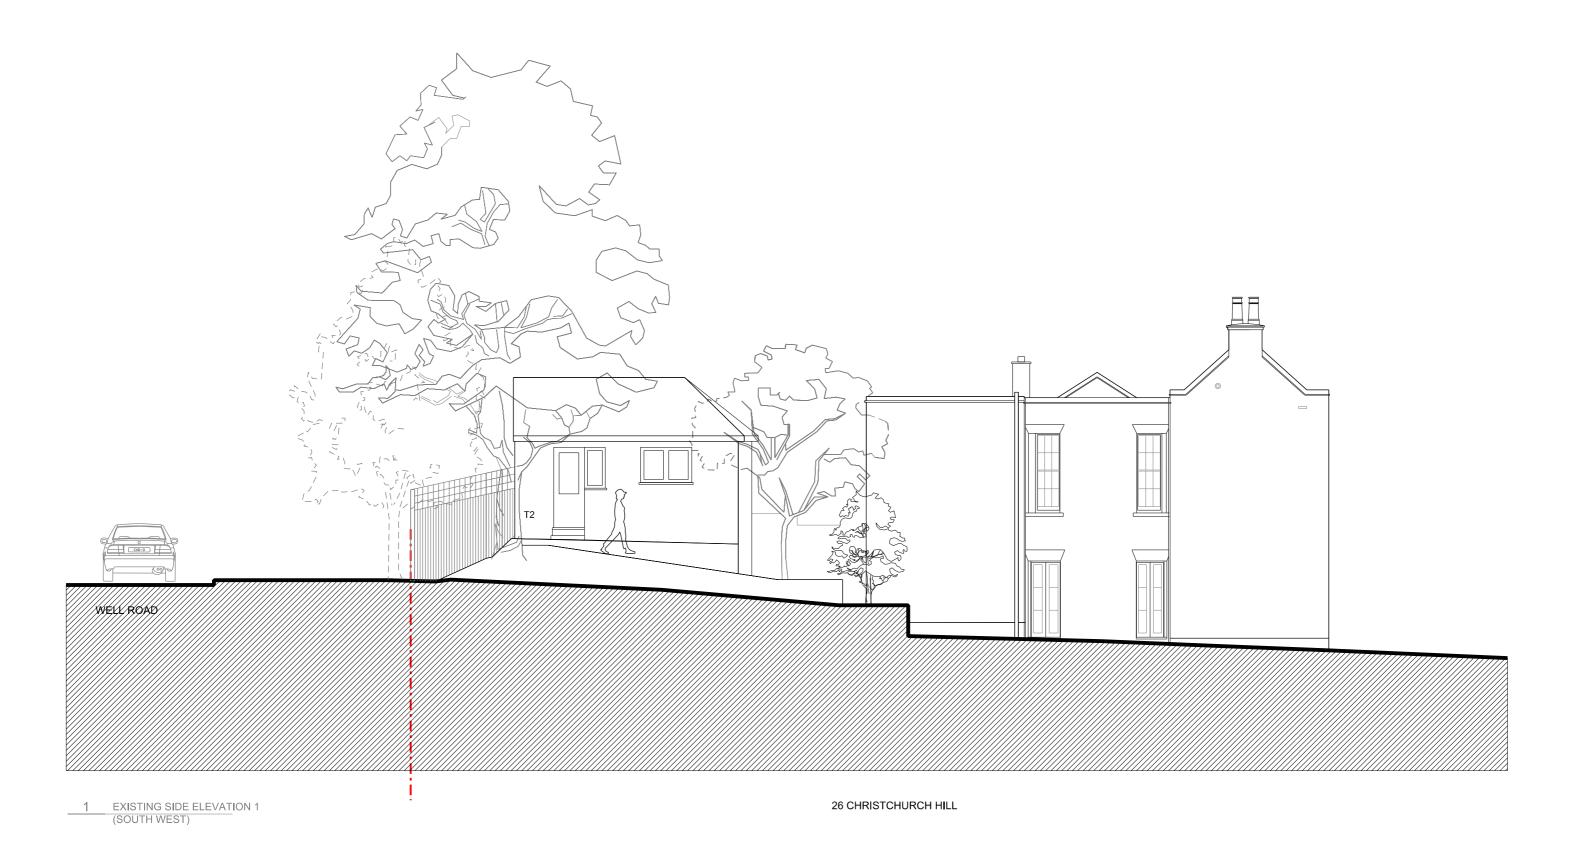

MR RON PASCALOVICI

TITLE

DWG No

PROJECT 26 CHRISTCHURCH HILL LONDON NW3 1LG

EXISING SIDE ELEVATION 1 (SOUTH WEST) WITH SITE CONTEXT

0036.P.20.006\_C | scale 1:50 @ A1 scale 1:100 @ A3

ERICA JONG ARCHITECTS ARCHITECTURE DESIGN MANAGEMENT