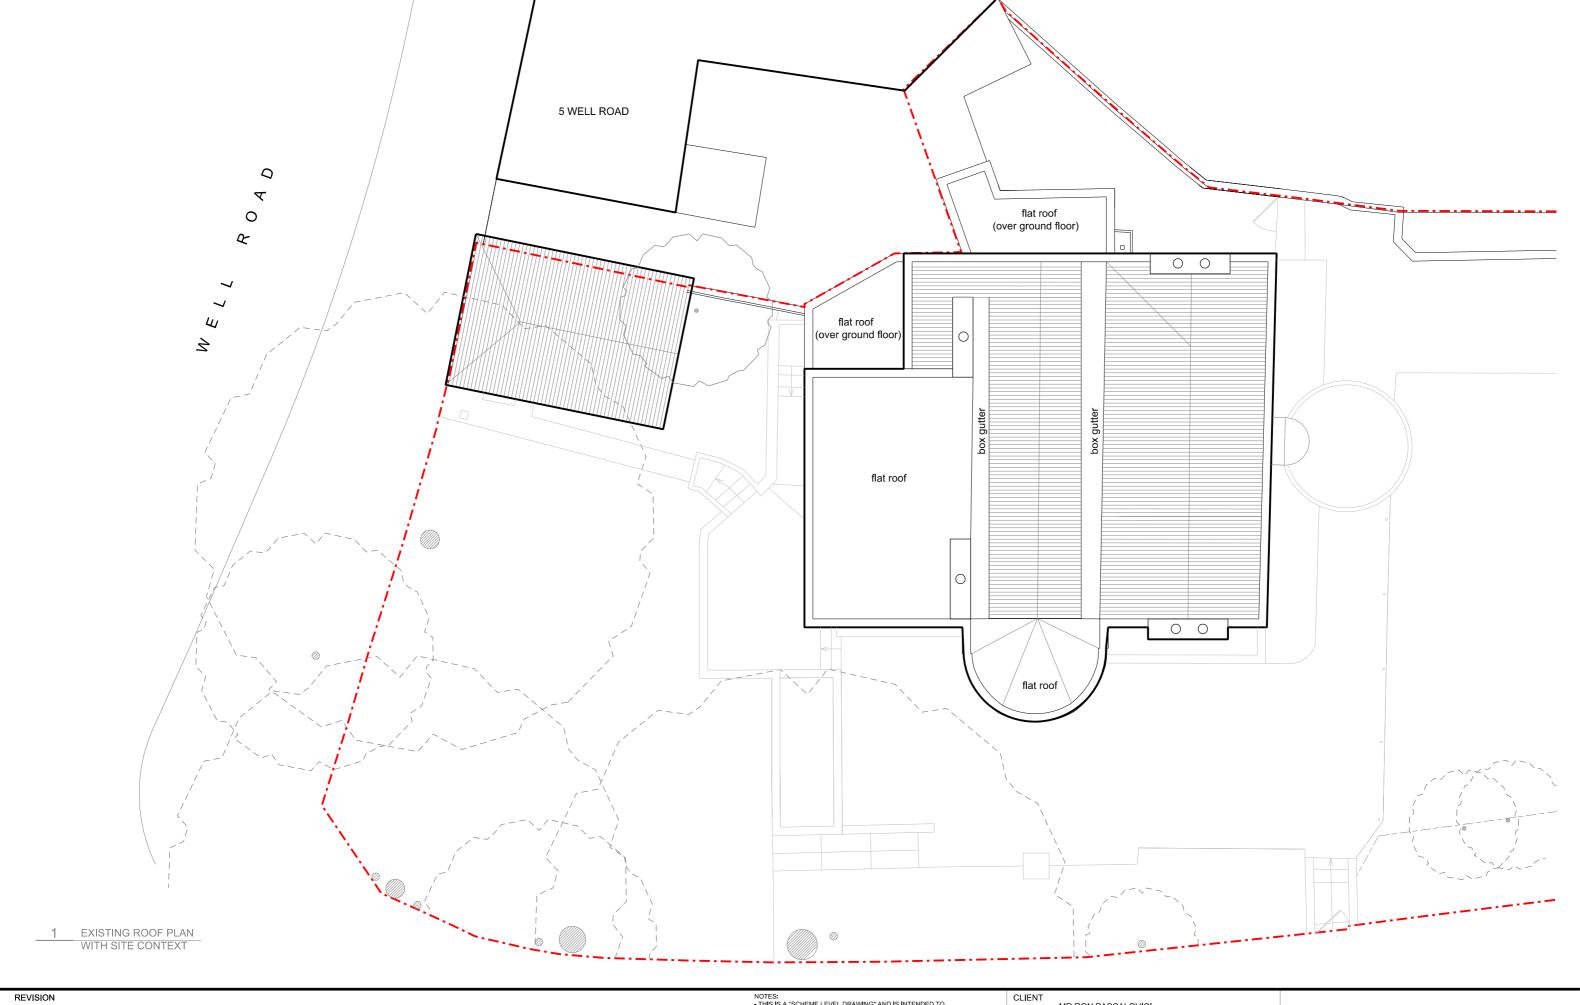

MR RON PASCALOVICI

PROJECT 26 CHRISTCHURCH HILL LONDON NW3 1LG TITLE EXISING ROOF FLOOR PLAN WITH SITE CONTEXT - NO CHANGE