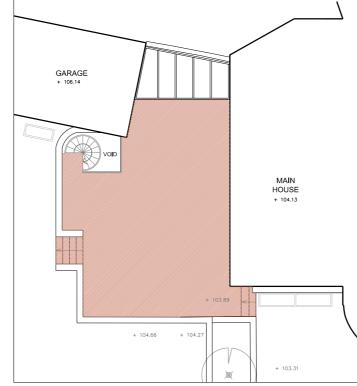

EXISTING LAYOUT 1

Hard landscaping = 8.40 sqm

PRE-PLANNING APPLICATION (2014) 2

Hard landscaping = 24.45 sqm