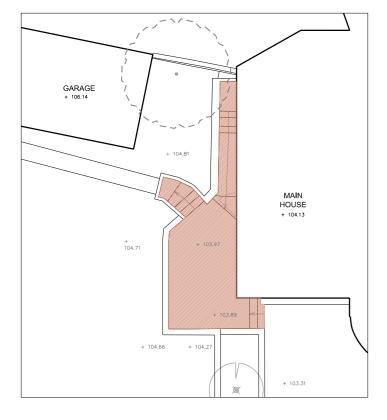

EXISTING LAYOUT 1

Hard landscaping = 8.40 sqm

PRE-PLANNING APPLICATION (2014) 2

Hard landscaping = 24.45 sqm