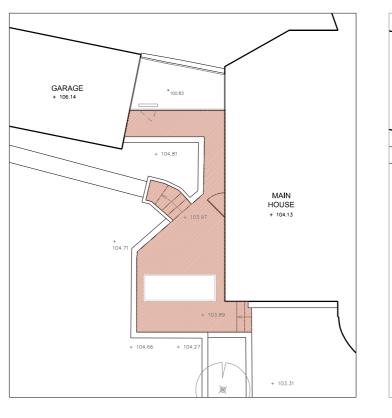

## PRE-PLANNING APPLICATION (2016) 3

Hard landscaping = 9.98 sqm Sunken courtyard = 2.70 sqm

| REVISIO | 19.09.2016 ISSUED FOR COMMENT |                                                           | - THIS IS A "SCHEME LEVEL DRAWING" AND IS INTENDED TO<br>ILLUSTRATE THE GENERAL ARRANGEMENT OF THE                                                                                                  | CLIENT      | MR RON PASCALOVICI                                                                                    |
|---------|-------------------------------|-----------------------------------------------------------|-----------------------------------------------------------------------------------------------------------------------------------------------------------------------------------------------------|-------------|-------------------------------------------------------------------------------------------------------|
|         | 24.10.2016                    | ISSUED FOR LISTED BUILDING CONSENT & PLANNING APPLICATION | PROJECT PROPOSALS FOR THE PURPOSE OF PLANNING<br>APPLICATION<br>- THIS DRAWING MUST NOT BE USED FOR CONSTRUCTION<br>- DO NOT SCALE FROM THIS DRAWING<br>- ALL DIMENSIONS MUST BE VERIFIED FROM SITE | PROJECT     | 26 CHRISTCHURCH HILL<br>LONDON NW3 1LG                                                                |
|         |                               |                                                           |                                                                                                                                                                                                     | TITLE       |                                                                                                       |
|         |                               |                                                           | 1cm 5cm<br>1m 5m                                                                                                                                                                                    | E<br>DWG No | EXTENT OF HARD LANDSCAPE<br>EXISTING, PRE-PLANNING 2014<br>PROPOSED EXTERNAL COURT<br>0036.P.00.010_A |