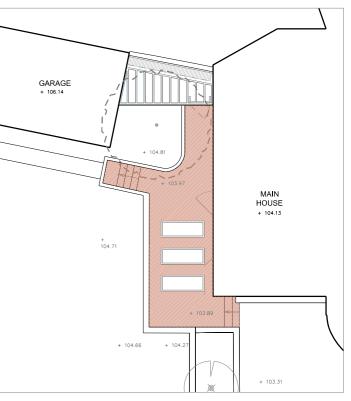

## LISTED BUILDING CONSENT & PLANNING APPLICATION 4

Hard landscaping = 8.10 sqm Sunken courtyard = 1.95 sqm