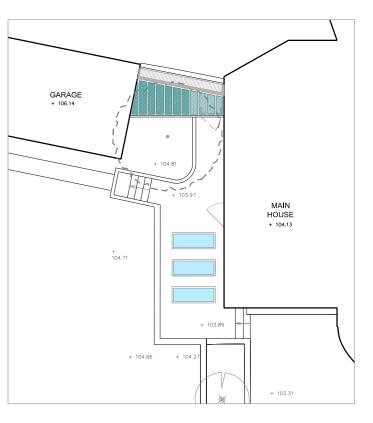

Void (sunken courtyard with glazed canopy) = 0.18 sqm

| Glazed floorlights | = 1.13 sqm |
|--------------------|------------|
| Glazed canopy      | = 1.15 sqm |
| Total              | = 2.28 sqm |