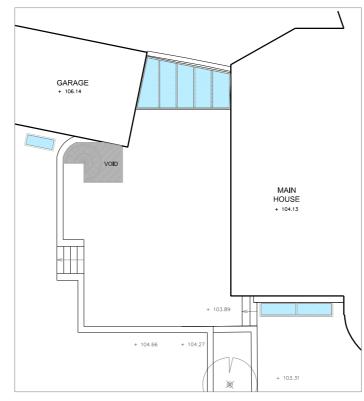

## PRE-PLANNING APPLICATION (2016) 3

Void (stair leads to basement) = 1.27 sqm Glazed floorlight/rooflight = 3.33 sqm

Void (sunken courtyard @ basement) = 2.70 sqm Glazed floorlight/rooflight = 1.18 sqm