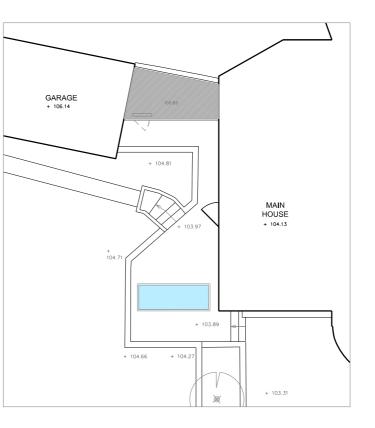

## PRE-PLANNING APPLICATION (2016) 3

Void (stair leads to basement) = 1.27 sqm Glazed floorlight/rooflight = 3.33 sqm

Void (sunken courtyard @ basement) = 2.70 sqm Glazed floorlight/rooflight = 1.18 sqm