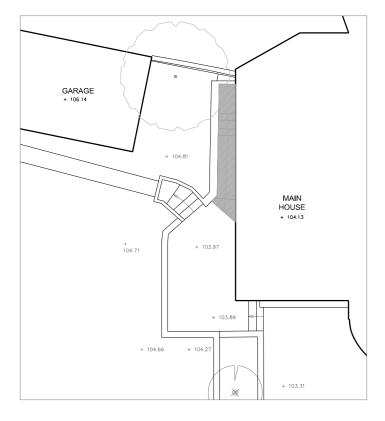

## EXISTING LAYOUT 1

Void (stair leads to basement) = 1.64 sqm Glazed floorlight/rooflight = n/a

2 PRE-PLANNING APPLICATION (2014)