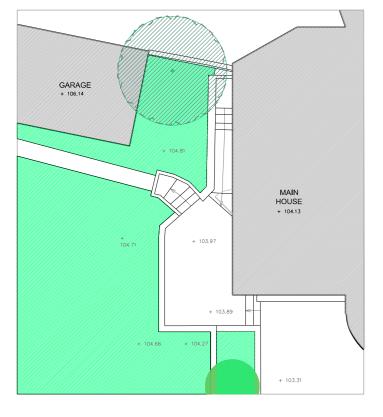

EXISTING LAYOUT

PRE-PLANNING APPLICATION (2014)

PRE-PLANNING APPLICATION (2016)

4 LISTED BUILDING CONSENT & PLANNING APPLICATION

REVISION

15.10.2016 ISSUED FOR COMMENT

24.10.2016 ISSUED FOR LISTED BUILDING CONSENT & PLANNING APPLICATION NOTES:
- THIS IS A "SCHEME LEVEL DRAWING" AND IS INTENDED TO ILLUSTRATE THE GENERAL ARRANGEMENT OF THE PROJECT PROPOSALS FOR THE PURPOSE OF PLANNING APPLICATION
- THIS DRAWING MUST NOT BE USED FOR CONSTRUCTION
- DO NOT SCALE FROM THIS DRAWING
- ALL DIMENSIONS MUST BE VERIFIED FROM SITE

CLIENT MR RON PASCALOVICI PROJECT 26 CHRISTCHURCH HILL LONDON NW3 1LG

TITLE EXTERNAL LANDSCAPE STUDIES: EXISTING, PRE-APP 2014, 2016 & PROPOSED PLAN

0036.P.00.008\_A | scale 1:100 @ A1 1:200 @ A3

E info@ericajongarchitects.com www.ericajongarchitects.com