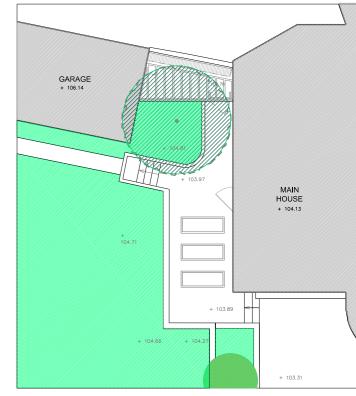

EXISTING LAYOUT

PRE-PLANNING APPLICATION (2014)

PRE-PLANNING APPLICATION (2016)

4 LISTED BUILDING CONSENT & PLANNING APPLICATION

REVISION

15.10.2016 ISSUED FOR COMMENT

24.10.2016 ISSUED FOR LISTED BUILDING CONSENT & PLANNING APPLICATION NOTES:
- THIS IS A "SCHEME LEVEL DRAWING" AND IS INTENDED TO ILLUSTRATE THE GENERAL ARRANGEMENT OF THE PROJECT PROPOSALS FOR THE PURPOSE OF PLANNING APPLICATION
- THIS DRAWING MUST NOT BE USED FOR CONSTRUCTION
- DO NOT SCALE FROM THIS DRAWING
- ALL DIMENSIONS MUST BE VERIFIED FROM SITE

CLIENT MR RON PASCALOVICI PROJECT 26 CHRISTCHURCH HILL LONDON NW3 1LG

TITLE EXTERNAL LANDSCAPE STUDIES: EXISTING, PRE-APP 2014, 2016 & PROPOSED PLAN

0036.P.00.008\_A | scale 1:100 @ A1 1:200 @ A3

E info@ericajongarchitects.com www.ericajongarchitects.com