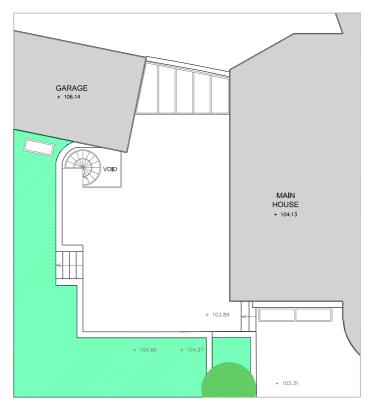

EXISTING LAYOUT

PRE-PLANNING APPLICATION (2014)

PRE-PLANNING APPLICATION (2016)

4 LISTED BUILDING CONSENT & PLANNING APPLICATION

REVISION

15.10.2016 ISSUED FOR COMMENT

24.10.2016 ISSUED FOR LISTED BUILDING CONSENT & PLANNING APPLICATION NOTES:
- THIS IS A "SCHEME LEVEL DRAWING" AND IS INTENDED TO ILLUSTRATE THE GENERAL ARRANGEMENT OF THE PROJECT PROPOSALS FOR THE PURPOSE OF PLANNING APPLICATION
- THIS DRAWING MUST NOT BE USED FOR CONSTRUCTION
- DO NOT SCALE FROM THIS DRAWING
- ALL DIMENSIONS MUST BE VERIFIED FROM SITE

CLIENT MR RON PASCALOVICI PROJECT 26 CHRISTCHURCH HILL LONDON NW3 1LG

TITLE EXTERNAL LANDSCAPE STUDIES: EXISTING, PRE-APP 2014, 2016 & PROPOSED PLAN

0036.P.00.008\_A | scale 1:100 @ A1 1:200 @ A3

E info@ericajongarchitects.com www.ericajongarchitects.com