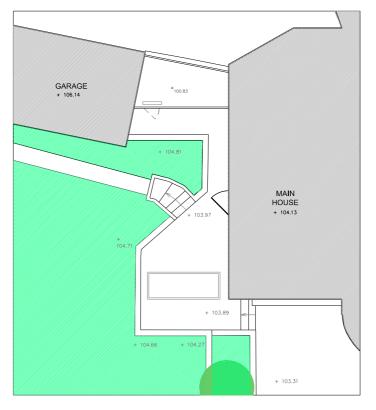

EXISTING LAYOUT

PRE-PLANNING APPLICATION (2014)

PRE-PLANNING APPLICATION (2016)

4 LISTED BUILDING CONSENT & PLANNING APPLICATION

REVISION

15.10.2016 ISSUED FOR COMMENT

24.10.2016 ISSUED FOR LISTED BUILDING CONSENT & PLANNING APPLICATION NOTES:
- THIS IS A "SCHEME LEVEL DRAWING" AND IS INTENDED TO ILLUSTRATE THE GENERAL ARRANGEMENT OF THE PROJECT PROPOSALS FOR THE PURPOSE OF PLANNING APPLICATION
- THIS DRAWING MUST NOT BE USED FOR CONSTRUCTION
- DO NOT SCALE FROM THIS DRAWING
- ALL DIMENSIONS MUST BE VERIFIED FROM SITE

CLIENT MR RON PASCALOVICI PROJECT 26 CHRISTCHURCH HILL LONDON NW3 1LG

TITLE EXTERNAL LANDSCAPE STUDIES: EXISTING, PRE-APP 2014, 2016 & PROPOSED PLAN

0036.P.00.008\_A | scale 1:100 @ A1 1:200 @ A3

E info@ericajongarchitects.com www.ericajongarchitects.com