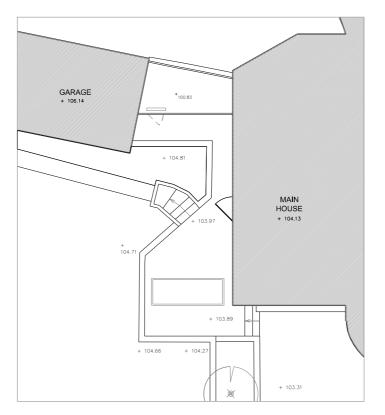

EXISTING LAYOUT

PRE-PLANNING APPLICATION (2014)

PRE-PLANNING APPLICATION (2016)

LISTED BUILDING CONSENT & PLANNING APPLICATION

REVISION

24.10.2016

ISSUED FOR LISTED BUILDING CONSENT & PLANNING APPLICATION

NOTES:

- DO NO

MR RON PASCALOVICI

PROJECT 26 CHRISTCHURCH HILL LONDON NW3 1LG

TITLE

DWG No

EXTERNAL LANDSCAPE TREATMENT STUDIES: EXISTING, PRE-APP 2014, 2016 & PROPOSED PLAN

0036.P.00.007\_A | scale 1:100 @ A1 1:200 @ A3