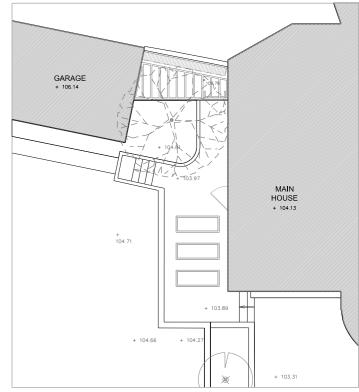

EXISTING LAYOUT

PRE-PLANNING APPLICATION (2014)

PRE-PLANNING APPLICATION (2016)

LISTED BUILDING CONSENT & PLANNING APPLICATION

REVISION

24.10.2016

ISSUED FOR LISTED BUILDING CONSENT & PLANNING APPLICATION

NOTES:

- DO NO

MR RON PASCALOVICI

PROJECT 26 CHRISTCHURCH HILL LONDON NW3 1LG

TITLE

DWG No

EXTERNAL LANDSCAPE TREATMENT STUDIES: EXISTING, PRE-APP 2014, 2016 & PROPOSED PLAN

0036.P.00.007\_A | scale 1:100 @ A1 1:200 @ A3