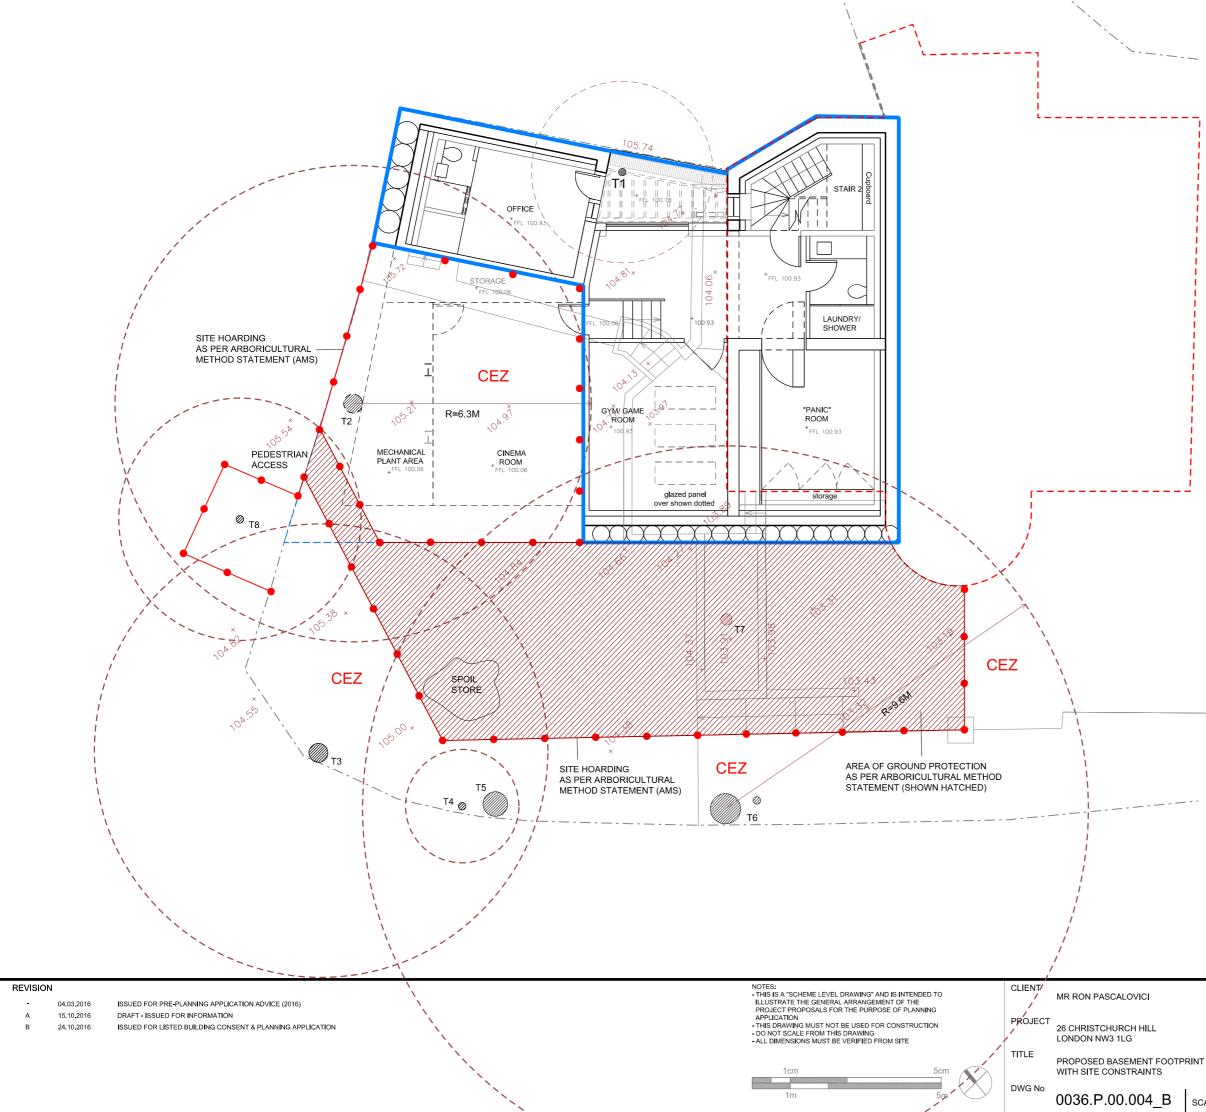

## LEGEND

TREE SURVEY INFORMATION (SEE ADDENDUM 3)

- T1 = CULNARY APPLE
- T2 = COMMON LIME
- T3 = COMMON LIME T4 = SWEET CHESTNUT
- T5 = MORIBUND SWEET CHESTNUT (TPO)
- T6 = COMMON LIME
- T7 = OLIVE (GROWING IN RAISED BED)
- T8 = SWEET GUM (STREET TREE)
- 1. CEZ = CONSTRUCTION EXCLUSION ZONE 2. FACILITATION PRUNING AS REQUIRED BY REPORT TO PREVENT UNNECESSARY DAMAGE TO TREE CROWNS

1 PROPOSED BASEMENT FLOOR PLAN