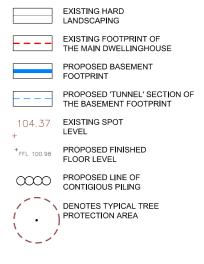

## LEGEND

TREE SURVEY INFORMATION (SEE ADDENDUM 3)

- T1 = CULNARY APPLE
- T2 = COMMON LIME
- T3 = COMMON LIME T4 = SWEET CHESTNUT
- T5 = MORIBUND SWEET CHESTNUT (TPO)
- T6 = COMMON LIME
- T7 = OLIVE (GROWING IN RAISED BED)
- T8 = SWEET GUM (STREET TREE)
- 1. CEZ = CONSTRUCTION EXCLUSION ZONE 2. FACILITATION PRUNING AS REQUIRED BY REPORT TO PREVENT UNNECESSARY DAMAGE TO TREE CROWNS