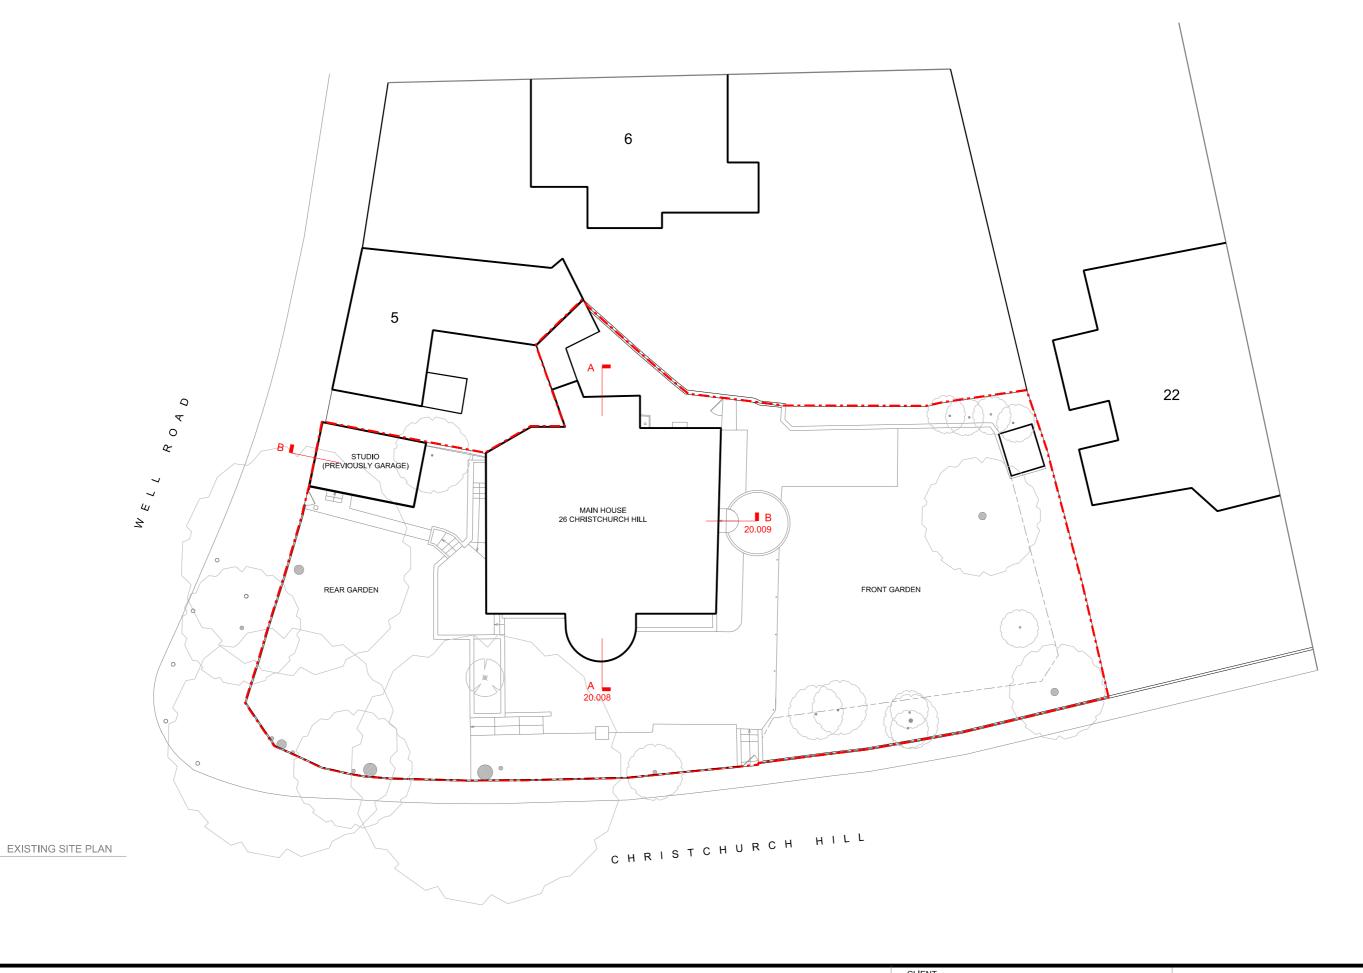

REVISION

NOTES:

MR RON PASCALOVICI

PROJECT 26 CHRISTCHURCH HILL LONDON NW3 1LG

TITLE EXISTING SITE PLAN

1:100 @ A1 SCALE 1:200 @ A3 0036.P.00.002\_C

48 Fairhazel Gardens London NW6 3SJ T [0]207 372 5768 E info@ericajongarchitects.com www.ericajongarchitects.com