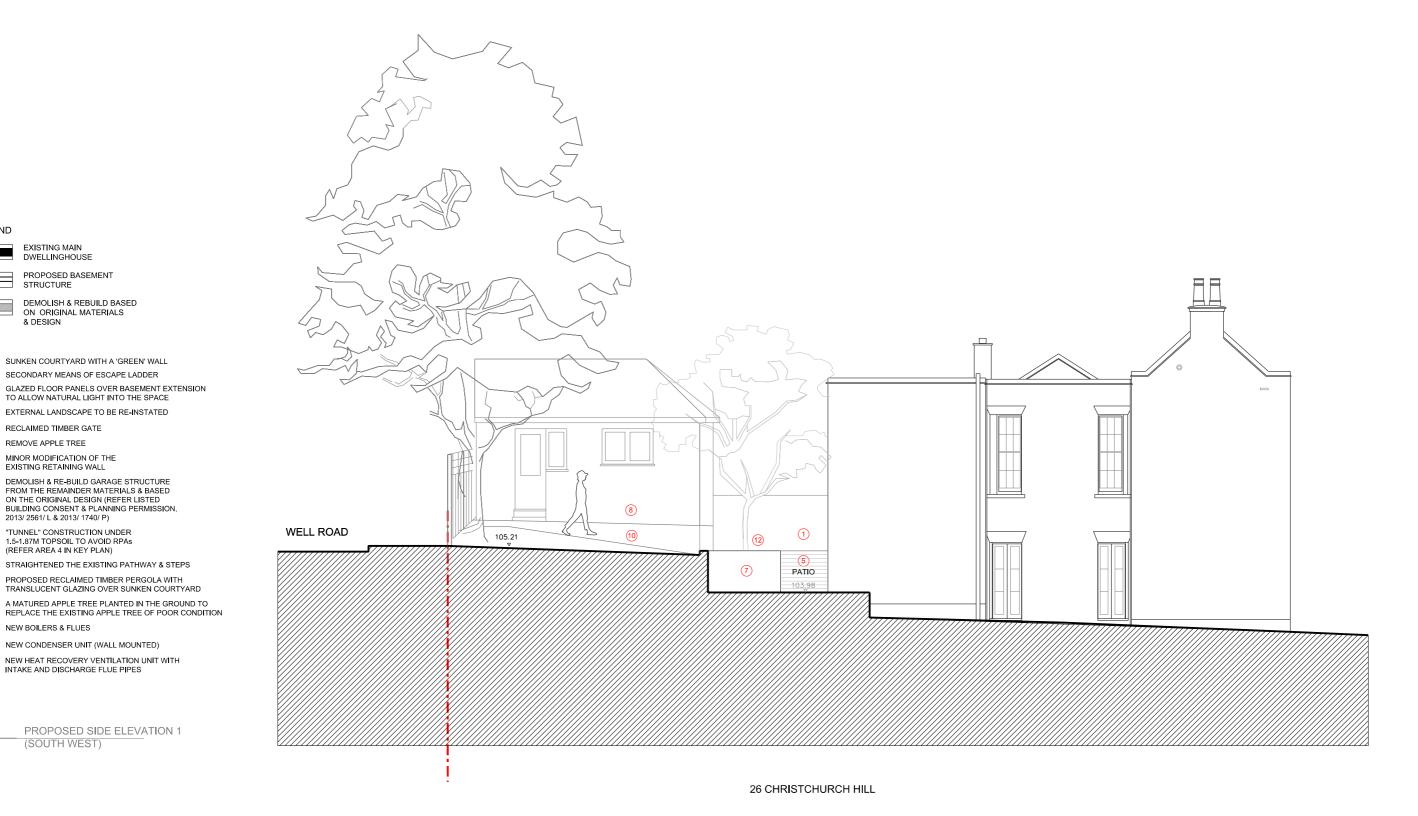

(SOUTH WEST)

NEW CONDENSER UNIT (WALL MOUNTED)

NEW HEAT RECOVERY VENTILATION UNIT WITH INTAKE AND DISCHARGE FLUE PIPES

PROPOSED SIDE ELEVATION 1

## REVISION

24.10.2016

LEGEND

NOTE 1

2

3

4

5

6

7

11)

13)

14)

15)

EXISTING MAIN DWELLINGHOUSE PROPOSED BASEMENT

& DESIGN

RECLAIMED TIMBER GATE

EXISTING RETAINING WALL

2013/ 2561/ L & 2013/ 1740/ P) "TUNNEL" CONSTRUCTION UNDER 1.5-1.87M TOPSOIL TO AVOID RPAS (REFER AREA 4 IN KEY PLAN)

NEW BOILERS & FLUES

REMOVE APPLE TREE MINOR MODIFICATION OF THE

DEMOLISH & REBUILD BASED ON ORIGINAL MATERIALS

SUNKEN COURTYARD WITH A 'GREEN' WALL SECONDARY MEANS OF ESCAPE LADDER

TO ALLOW NATURAL LIGHT INTO THE SPACE

EXTERNAL LANDSCAPE TO BE RE-INSTATED

DEMOLISH & RE-BUILD GARAGE STRUCTURE FROM THE REMAINDER MATERIALS & BASED ON THE ORIGINAL DESIGN (REFER LISTED BUILDING CONSENT & PLANNING PERMISSION

STRAIGHTENED THE EXISTING PATHWAY & STEPS

PROPOSED RECLAIMED TIMBER PERGOLA WITH TRANSLUCENT GLAZING OVER SUNKEN COURTYARD

GLAZED FLOOR PANELS OVER BASEMENT EXTENSION

04.03.2016 15.10.2016

DRAFT - ISSUED FOR COMMENT: PRE-PLANNING APPLICATION ADVICE & SERVICES REQUIREMENTS INCORPORATED ISSUED FOR LISTED BUILDING CONSENT & PLANNING APPLICATION

MR RON PASCALOVICI

PROJECT

TITLE

DWG No

26 CHRISTCHURCH HILL LONDON NW3 1LG

0036.P.20.109\_B

PROPOSED SIDE ELEVATION 1 (SOUTH WEST) WITH SITE CONTEXT

1:50 @ A1