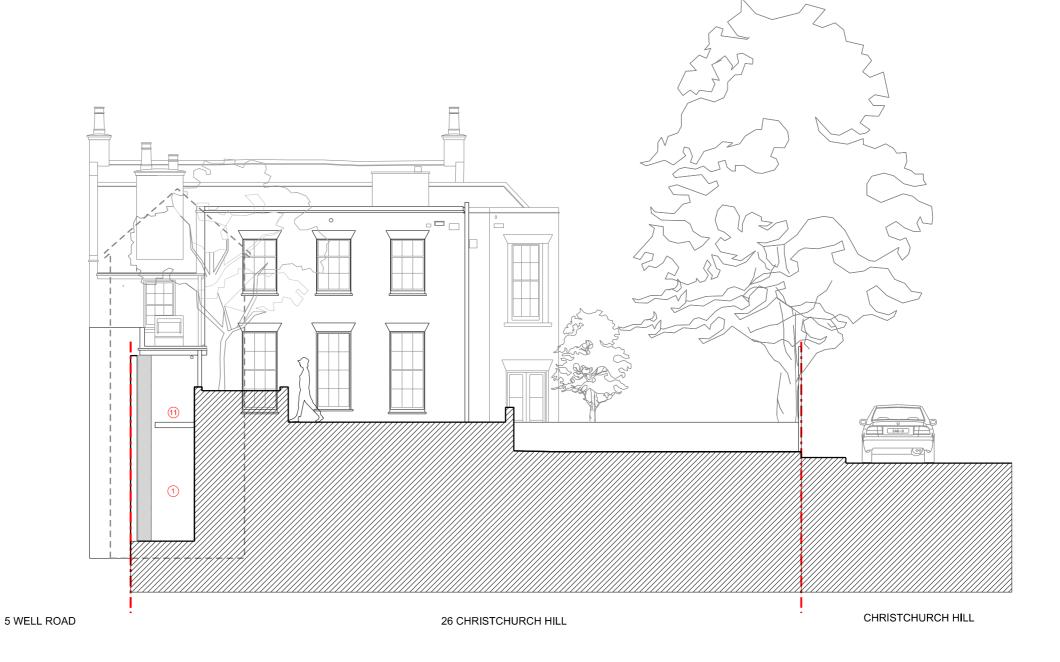

PROPOSED REAR ELEVATION (NORTH WEST)

7

9

11)

12 13

14)

DWELLINGHOUSE PROPOSED BASEMENT

DEMOLISH & REBUILD BASED ON ORIGINAL MATERIALS

SUNKEN COURTYARD WITH A 'GREEN' WALL SECONDARY MEANS OF ESCAPE LADDER

- THIS DRAWING MUST NOT BE USED FOR CONSTRUCTION
- DO NOT SCALE FROM THIS DRAWING

- ALL DIMENSIONS MUST BE VERIFIED FROM SITE

MR RON PASCALOVICI

TITLE

DWG No

26 CHRISTCHURCH HILL LONDON NW3 1LG

PROPOSED REAR ELEVATION (NORTH WEST)

WITH SITE CONTEXT

0036.P.20.108\_B | SCALE 1:100 @ A3

1:50 @ A1

48 Fairhazel Gardens London NW6 3SJ T [0]207 372 5768 E info@ericajongarchitects.com www.ericajongarchitects.com

ERICA JONG ARCHITECTS

ARCHITECTURE DESIGN MANAGEMENT