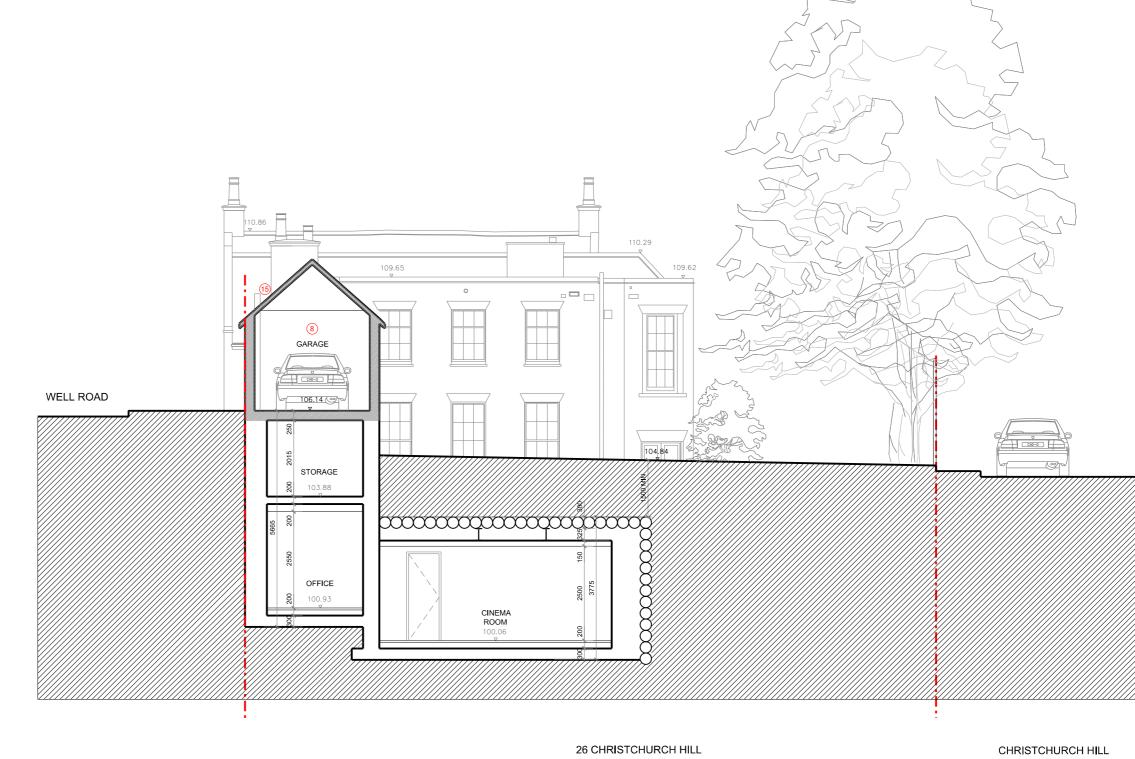

PROPOSED SECTION E-E

## REVISION

LEGEND

NOTE

2

3

4

(5)

7

11

13)

(14)

15)

EXISTING MAIN DWELLINGHOUSE

DEMOLISH & REBUILD BASED ON ORIGINAL MATERIALS

SUNKEN COURTYARD WITH A 'GREEN' WALL SECONDARY MEANS OF ESCAPE LADDER

TO ALLOW NATURAL LIGHT INTO THE SPACE

EXTERNAL LANDSCAPE TO BE RE-INSTATED

DEMOLISH & RE-BUILD GARAGE STRUCTURE

FROM THE REMAINDER MATERIALS & BASED ON THE ORIGINAL DESIGN (REFER LISTED BUILDING CONSENT & PLANNING PERMISSION,

STRAIGHTENED THE EXISTING PATHWAY & STEPS PROPOSED RECLAIMED TIMBER PERGOLA WITH TRANSLUCENT GLAZING OVER SUNKEN COURTYARD

NEW CONDENSER UNIT (WALL MOUNTED) NEW HEAT RECOVERY VENTILATION UNIT WITH INTAKE AND DISCHARGE FLUE PIPES

A MATURED APPLE TREE PLANTED IN THE GROUND TO REPLACE THE EXISTING APPLE TREE OF POOR CONDITION

GLAZED FLOOR PANELS OVER BASEMENT EXTENSION

STRUCTURE

& DESIGN

RECLAIMED TIMBER GATE REMOVE APPLE TREE MINOR MODIFICATION OF THE

EXISTING RETAINING WALL

2013/ 2561/ L & 2013/ 1740/ P) "TUNNEL" CONSTRUCTION UNDER 1.5-1.87M TOPSOIL TO AVOID RPAs (REFER AREA 4 IN KEY PLAN)

NOTES:

- THIS IS A "SCHEME LEVEL DRAWING" AND IS INTENDED TO ILLUSTRATE THE GENERAL ARRANGEMENT OF THE PROJECT PROPOSALS FOR THE PURPOSE OF PLANNING APPLICATION

- THIS DRAWING MUST NOT BE USED FOR CONSTRUCTION
- DO NO

MR RON PASCALOVICI

PROJECT

26 CHRISTCHURCH HILL LONDON NW3 1LG

0036.P.20.106\_B | SCALE 1:100 @ A3

PROPOSED SECTION E-E

1:50 @ A1

48 Fairhazel Gardens London NW6 3SJ T [0]207 372 5768 E info@ericajongarchitects.com www.ericajongarchitects.com