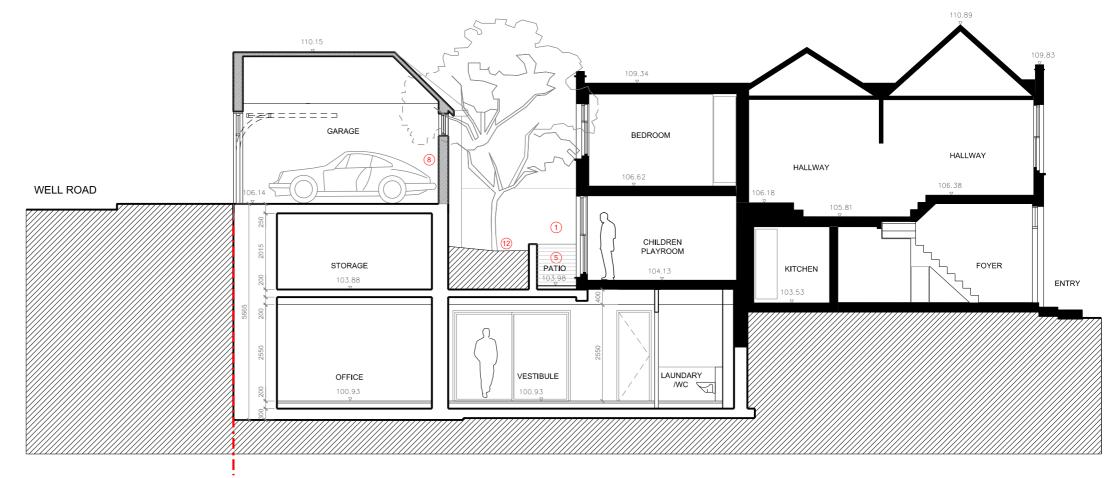

EXISTING MAIN DWELLINGHOUSE PROPOSED BASEMENT STRUCTURE DEMOLISH & REBUILD BASED

& DESIGN

NOTE

1 SUNKEN COURTYARD WITH A 'GREEN' WALL

ON ORIGINAL MATERIALS

SECONDARY MEANS OF ESCAPE LADDER 2

GLAZED FLOOR PANELS OVER BASEMENT EXTENSION 3 TO ALLOW NATURAL LIGHT INTO THE SPACE

4 EXTERNAL LANDSCAPE TO BE RE-INSTATED

(5) RECLAIMED TIMBER GATE

6 REMOVE APPLE TREE

MINOR MODIFICATION OF THE EXISTING RETAINING WALL 7

DEMOLISH & RE-BUILD GARAGE STRUCTURE 8 FROM THE REMAINDER MATERIALS & BASED ON THE ORIGINAL DESIGN (REFER LISTED BUILDING CONSENT & PLANNING PERMISSION, 2013/ 2561/ L & 2013/ 1740/ P)

"TUNNEL" CONSTRUCTION UNDER 1.5-1.87M TOPSOIL TO AVOID RPAS (REFER AREA 4 IN KEY PLAN)

10 STRAIGHTENED THE EXISTING PATHWAY & STEPS

PROPOSED RECLAIMED TIMBER PERGOLA WITH TRANSLUCENT GLAZING OVER SUNKEN COURTYARD 11

A MATURED APPLE TREE PLANTED IN THE GROUND TO REPLACE THE EXISTING APPLE TREE OF POOR CONDITION

13) NEW BOILERS & FLUES

14) NEW CONDENSER UNIT (WALL MOUNTED)

NEW HEAT RECOVERY VENTILATION UNIT WITH INTAKE AND DISCHARGE FLUE PIPES

26 CHRISTCHURCH HILL PROPOSED SECTION B-B