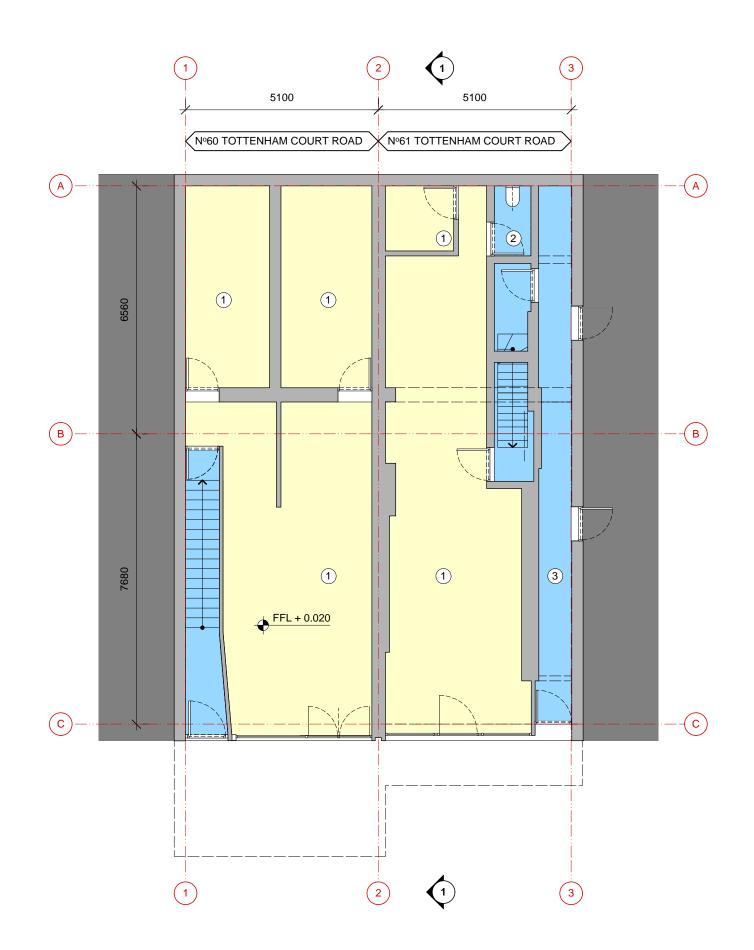

| No | Room / area description                           |
|----|---------------------------------------------------|
| 1  | Retail areas                                      |
| 2  | WC                                                |
| 3  | Access corridor                                   |
| 4  | Office areas                                      |
| 5  | Traditional timber framed windows                 |
| 6  | Painted alluminium framed doors and windows       |
| 7  | Brickwork walls                                   |
| 8  | Painted metal balustrade                          |
| 9  | Flat roof                                         |
| 10 | Skylight                                          |
| 11 | Glazed lantern roof                               |
| 12 | Boarded facade to cover demolished rear extension |
| 13 | Bricked up windows                                |
| 14 | Roof access enclosure                             |
| 15 | Tiled pitched roof                                |
| 16 | Parapet walls with chimney pots                   |

|                                                                                                                                                                                                                 |     |          |                      |           |                                   |          | © 2016 COPYRIGHT LACEY + SALTYKOV. ALL RIGHTS RESERVED |
|-----------------------------------------------------------------------------------------------------------------------------------------------------------------------------------------------------------------|-----|----------|----------------------|-----------|-----------------------------------|----------|--------------------------------------------------------|
|                                                                                                                                                                                                                 | REV | DATE     | DESCRIPTION          | PROJECT   | 60-61 TOTTENHAM COURT ROAD LONDON | REVISION | LACEY + SALTYKOV ARCHITECTS LTD                        |
| ALL DIMENSIONS, LEVELS AND AREAS ARE APPROXIMATE ONLY AND SHOULD BE<br>VERIFIED ON SITE.                                                                                                                        |     | 27/10/16 | PLANNING APPLICATION | TROOLOT   |                                   |          |                                                        |
| DO NOT SCALE THIS DRAWING                                                                                                                                                                                       |     |          |                      | DRWG NAME | EXISTING GROUND FLOOR PLAN        |          | 7 RIDGMOUNT STREET<br>LONDON<br>WC1E 7AE               |
| LACEY + SALTYKOV ARCHITECTS LTD SHALL NOT BE LIABLE OR RESPONSIBLE<br>FOR ANY USE OF THIS DOCUMENT FOR ANY PURPOSE OTHER THAN THAT FOR<br>WHICH IT WAS ORIGINALLY PREPARED AND PROVIDED. WHILE THE CLIENT SHALL |     |          |                      | DRWG NO   | 1260-A-GA-PL-01                   |          | +44 (0)20 7255 0525<br>www.laceysaltykov.com           |
| BE ENTITLED TO UTILISE AND COPY THIS DOCUMENT FOR AN EXTENSION OF THE<br>WORKS, THE CLIENT SHALL NOT BE ENTITLED TO REPRODUCE THE DESIGNS<br>CONTAINED IN THIS DOCUMENT FOR ANY SUCH EXTENSION                  |     |          |                      | SCALE     | 1:100                             |          | info@laceysaltykov.com                                 |
|                                                                                                                                                                                                                 |     |          |                      | SIZE      | A3                                |          |                                                        |
|                                                                                                                                                                                                                 |     |          |                      | DATE      | 27/10/16                          |          | L <u>acey + saltyko</u> y                              |