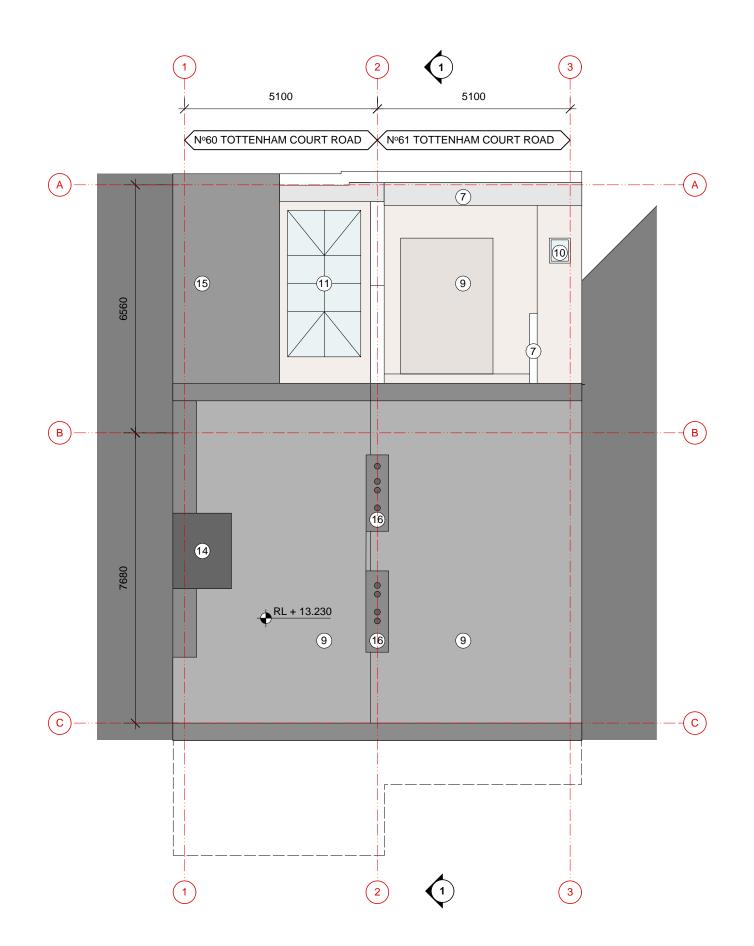

| No | Room / area description                           |
|----|---------------------------------------------------|
| 1  | Retail areas                                      |
| 2  | WC                                                |
| 3  | Access corridor                                   |
| 4  | Office areas                                      |
| 5  | Traditional timber framed windows                 |
| 6  | Painted alluminium framed doors and windows       |
| 7  | Brickwork walls                                   |
| 8  | Painted metal balustrade                          |
| 9  | Flat roof                                         |
| 10 | Skylight                                          |
| 11 | Glazed lantern roof                               |
| 12 | Boarded facade to cover demolished rear extension |
| 13 | Bricked up windows                                |
| 14 | Roof access enclosure                             |
| 15 | Tiled pitched roof                                |
| 16 | Parapet walls with chimney pots                   |