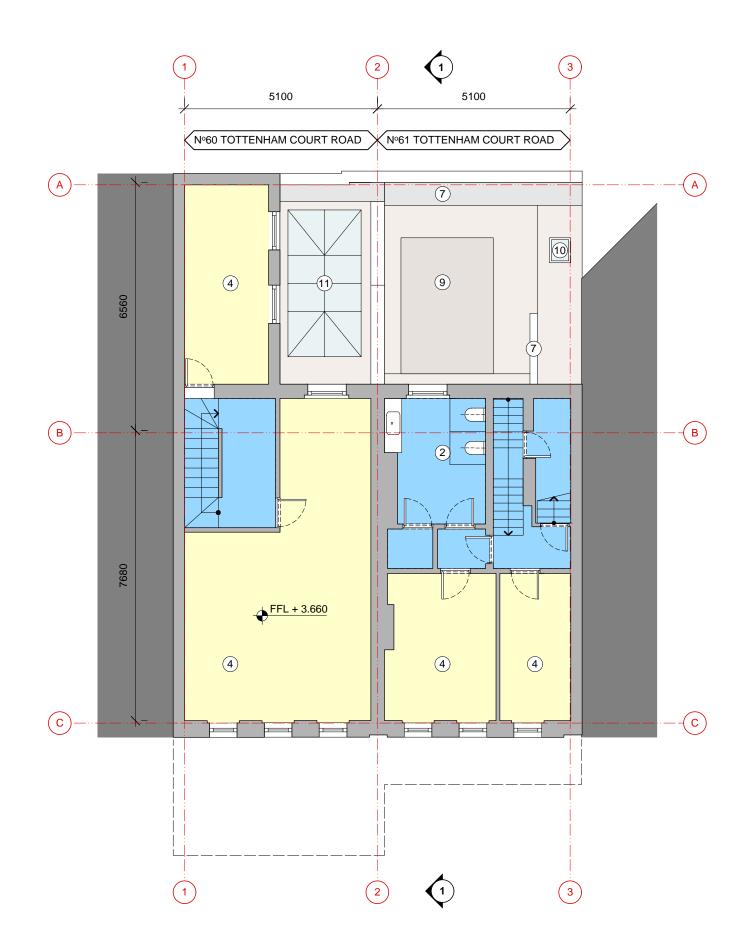

| No | Room / area description                           |
|----|---------------------------------------------------|
| 1  | Retail areas                                      |
| 2  | WC                                                |
| 3  | Access corridor                                   |
| 4  | Office areas                                      |
| 5  | Traditional timber framed windows                 |
| 6  | Painted alluminium framed doors and windows       |
| 7  | Brickwork walls                                   |
| 8  | Painted metal balustrade                          |
| 9  | Flat roof                                         |
| 10 | Skylight                                          |
| 11 | Glazed lantern roof                               |
| 12 | Boarded facade to cover demolished rear extension |
| 13 | Bricked up windows                                |
| 14 | Roof access enclosure                             |
| 15 | Tiled pitched roof                                |
| 16 | Parapet walls with chimney pots                   |

|                                                                                                                                                                                                                 |     |          |                      |           |                                   |          | © 2016 COPYRIGHT LACEY + SALTYKOV. ALL RIGHTS RESERVED |
|-----------------------------------------------------------------------------------------------------------------------------------------------------------------------------------------------------------------|-----|----------|----------------------|-----------|-----------------------------------|----------|--------------------------------------------------------|
|                                                                                                                                                                                                                 | REV | DATE     | DESCRIPTION          | PROJECT   | 60-61 TOTTENHAM COURT ROAD LONDON | REVISION | LACEY + SALTYKOV ARCHITECTS LTD                        |
| ALL DIMENSIONS, LEVELS AND AREAS ARE APPROXIMATE ONLY AND SHOULD BE<br>VERIFIED ON SITE.                                                                                                                        |     | 27/10/16 | PLANNING APPLICATION | TROOLOT   |                                   |          |                                                        |
| DO NOT SCALE THIS DRAWING                                                                                                                                                                                       |     |          |                      | DRWG NAME | EXISTING SECOND FLOOR PLAN        |          | 7 RIDGMOUNT STREET<br>LONDON<br>WC1E 7AE               |
| LACEY + SALTYKOV ARCHITECTS LTD SHALL NOT BE LIABLE OR RESPONSIBLE<br>FOR ANY USE OF THIS DOCUMENT FOR ANY PURPOSE OTHER THAN THAT FOR<br>WHICH IT WAS ORIGINALLY PREPARED AND PROVIDED. WHILE THE CLIENT SHALL |     |          |                      | DRWG NO   | 1260-A-GA-PL-03                   |          | +44 (0)20 7255 0525<br>www.laceysaltykov.com           |
| BE ENTITLED TO UTILISE AND COPY THIS DOCUMENT FOR AN EXTENSION OF THE WORKS, THE CLIENT SHALL NOT BE ENTITLED FOR REPROJUCE THE DESIGNS CONTAINED IN THIS DOCUMENT FOR ANY SUCH EXTENSION                       |     |          |                      | SCALE     | 1:100                             |          | info@laceysaltykov.com                                 |
|                                                                                                                                                                                                                 |     |          |                      | SIZE      | A3                                |          |                                                        |
|                                                                                                                                                                                                                 |     |          |                      | DATE      | 27/10/16                          |          | LACEY + SALTYKOV                                       |