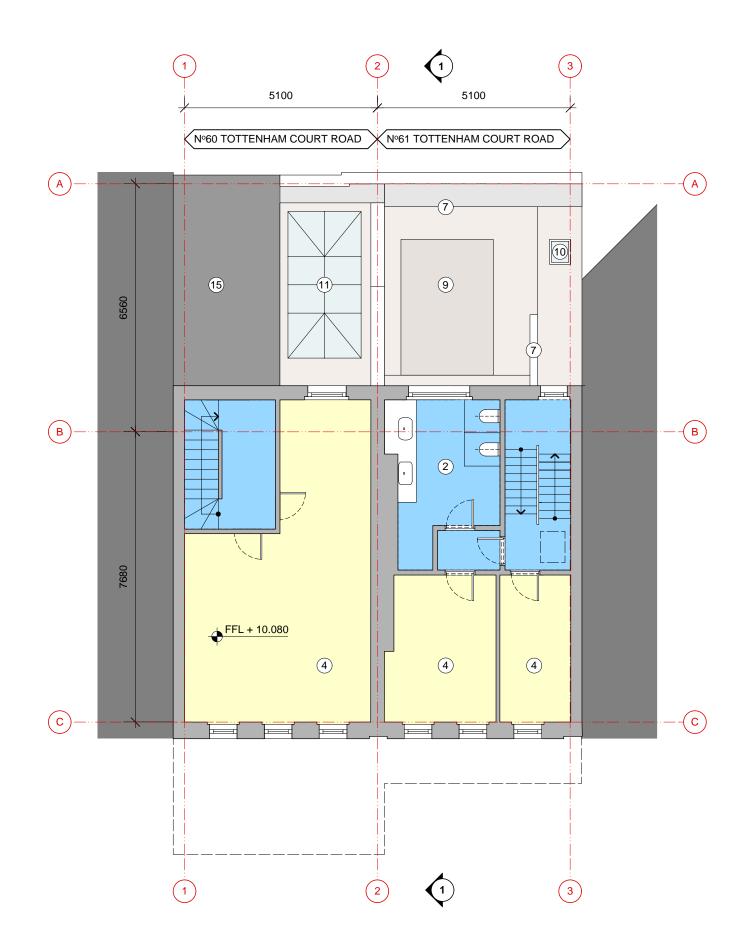

| No | Room / area description                           |
|----|---------------------------------------------------|
| 1  | Retail areas                                      |
| 2  | WC                                                |
| 3  | Access corridor                                   |
| 4  | Office areas                                      |
| 5  | Traditional timber framed windows                 |
| 6  | Painted alluminium framed doors and windows       |
| 7  | Brickwork walls                                   |
| 8  | Painted metal balustrade                          |
| 9  | Flat roof                                         |
| 10 | Skylight                                          |
| 11 | Glazed lantern roof                               |
| 12 | Boarded facade to cover demolished rear extension |
| 13 | Bricked up windows                                |
| 14 | Roof access enclosure                             |
| 15 | Tiled pitched roof                                |
| 16 | Parapet walls with chimney pots                   |