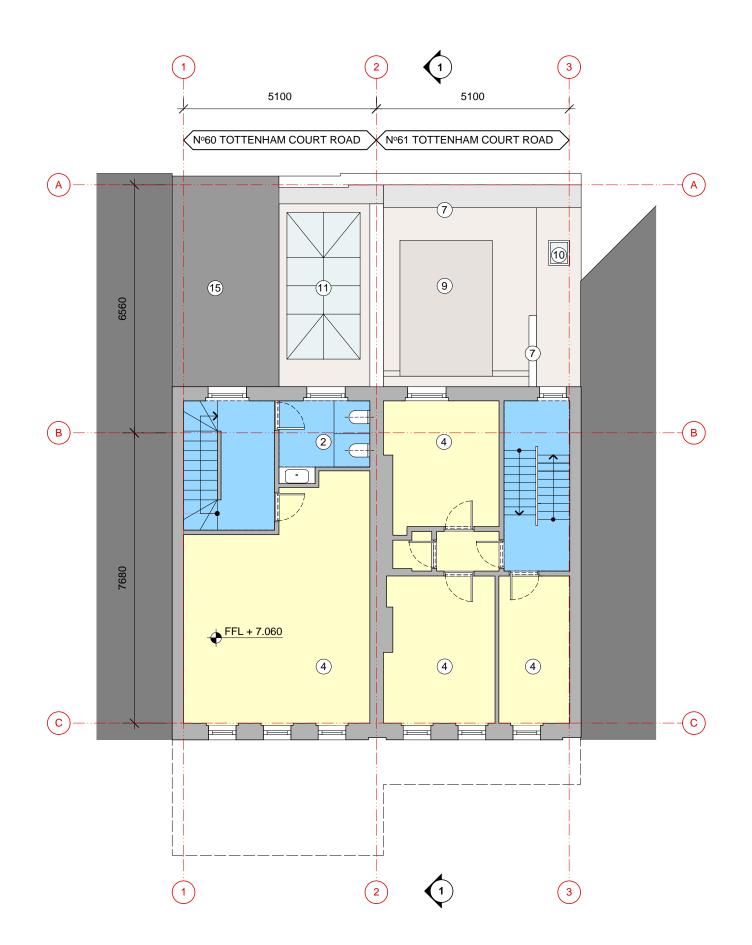

| No | Room / area description                           |
|----|---------------------------------------------------|
| 1  | Retail areas                                      |
| 2  | WC                                                |
| 3  | Access corridor                                   |
| 4  | Office areas                                      |
| 5  | Traditional timber framed windows                 |
| 6  | Painted alluminium framed doors and windows       |
| 7  | Brickwork walls                                   |
| 8  | Painted metal balustrade                          |
| 9  | Flat roof                                         |
| 10 | Skylight                                          |
| 11 | Glazed lantern roof                               |
| 12 | Boarded facade to cover demolished rear extension |
| 13 | Bricked up windows                                |
| 14 | Roof access enclosure                             |
| 15 | Tiled pitched roof                                |
| 16 | Parapet walls with chimney pots                   |

|                                                                                                                                                                                                                 | <br>_        |                                     |           |                                   |          | © 2016 COPYRIGHT LACEY + SALTYKOV. ALL RIGHTS RESERVED |
|-----------------------------------------------------------------------------------------------------------------------------------------------------------------------------------------------------------------|--------------|-------------------------------------|-----------|-----------------------------------|----------|--------------------------------------------------------|
| KEY / NOTES<br>ALL DIMENSIONS, LEVELS AND AREAS ARE APPROXIMATE ONLY AND SHOULD BE                                                                                                                              |              | DESCRIPTION<br>PLANNING APPLICATION | PROJECT   | 60-61 TOTTENHAM COURT ROAD LONDON | REVISION | LACEY + SALTYKOV ARCHITECTS LTD                        |
| ALL DIMENSIONS, LEVELS AND AREAS ARE APPROXIMATE UNLT AND SHOULD BE<br>VERIFIED ON SITE.<br>DO NOT SCALE THIS DRAWING                                                                                           | <br>27/10/16 |                                     | DRWG NAME | EXISTING THIRD FLOOR PLAN         |          | 7 RIDGMOUNT STREET<br>LONDON<br>WC1E 7AE               |
| LACEY + SALTYKOV ARCHITECTS LTD SHALL NOT BE LIABLE OR RESPONSIBLE<br>FOR ANY USE OF THIS DOCUMENT FOR ANY PURPOSE OTHER THAN THAT FOR<br>WHICH IT WAS ORIGINALLY PREPARED AND PROVIDED. WHILE THE CLIENT SHALL |              |                                     | DRWG NO   | 1260-A-GA-PL-04                   |          | +44 (0)20 7255 0525<br>www.laceysaltykov.com           |
| BE ENTITLED TO UTILISE AND COPY THIS DOCUMENT FOR AN EXTENSION OF THE<br>WORKS, THE CLIENT SHALL NOT BE ENTITLED TO REPRODUCE THE DESIGNS<br>CONTAINED IN THIS DOCUMENT FOR ANY SUCH EXTENSION                  |              |                                     | SCALE     | 1:100                             |          | info@laceysaltykov.com                                 |
|                                                                                                                                                                                                                 |              |                                     | SIZE      | A3                                |          |                                                        |
|                                                                                                                                                                                                                 |              |                                     | DATE      | 27/10/16                          |          | Lacey + saltykov                                       |