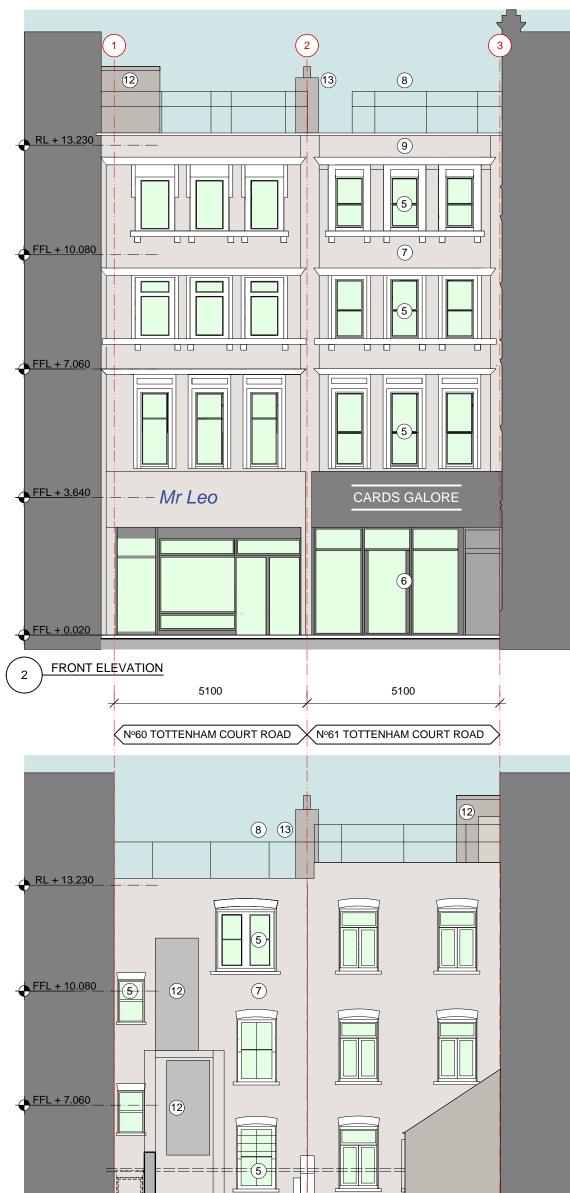

| (1)       | REAR | ELEVATION |
|-----------|------|-----------|
| $\bigcup$ |      |           |

| KEY / NOTES<br>ALL DIMENSIONS. LEVELS AND AREAS ARE APPROXIMATE ONLY AND SHOULD BE                                                                                                                              | REV | DATE 27/10/16 | DESCRIPTION<br>PLANNING APPLICATION | PROJECT   | 60-61 TOTTENHAM COURT ROAD LONDON | REVISION | LACEY + SALTYKOV ARCHITECTS LTD              |
|-----------------------------------------------------------------------------------------------------------------------------------------------------------------------------------------------------------------|-----|---------------|-------------------------------------|-----------|-----------------------------------|----------|----------------------------------------------|
| VERIFIED ON SITÉ.<br>DO NOT SCALE THIS DRAWING                                                                                                                                                                  |     |               |                                     | DRWG NAME | EXISTING ELEVATIONS               | -        | 7 RIDGMOUNT STREET<br>LONDON<br>WC1E 7AE     |
| LACEY + SALTYKOV ARCHITECTS LTD SHALL NOT BE LIABLE OR RESPONSIBLE<br>FOR ANY USE OF THIS DOCUMENT FOR ANY PURPOSE OTHER THAN THAT FOR<br>WHICH IT WAS ORIGINALLY PREPARED AND PROVIDED. WHILE THE CLIEPT SHALL |     |               |                                     | DRWG NO   | 1260-A-GA-EL-00                   |          | +44 (0)20 7255 0525<br>www.laceysaltykov.com |
| BE ENTITLED TO UTILISE AND COPY THIS DOCUMENT FOR AN EXTENSION OF THE<br>WORKS, THE CLIENT SHALL NOT BE ENTITLED TO REPRODUCE THE DESIGNS<br>CONTAINED IN THIS DOCUMENT FOR ANY SUCH EXTENSION                  |     |               |                                     | SCALE     | 1:100                             |          | info@laceysaltykov.com                       |
|                                                                                                                                                                                                                 |     |               |                                     | SIZE      | А3                                |          |                                              |
|                                                                                                                                                                                                                 |     |               |                                     | DATE      | 27/10/16                          |          | Lacey + saltykov                             |