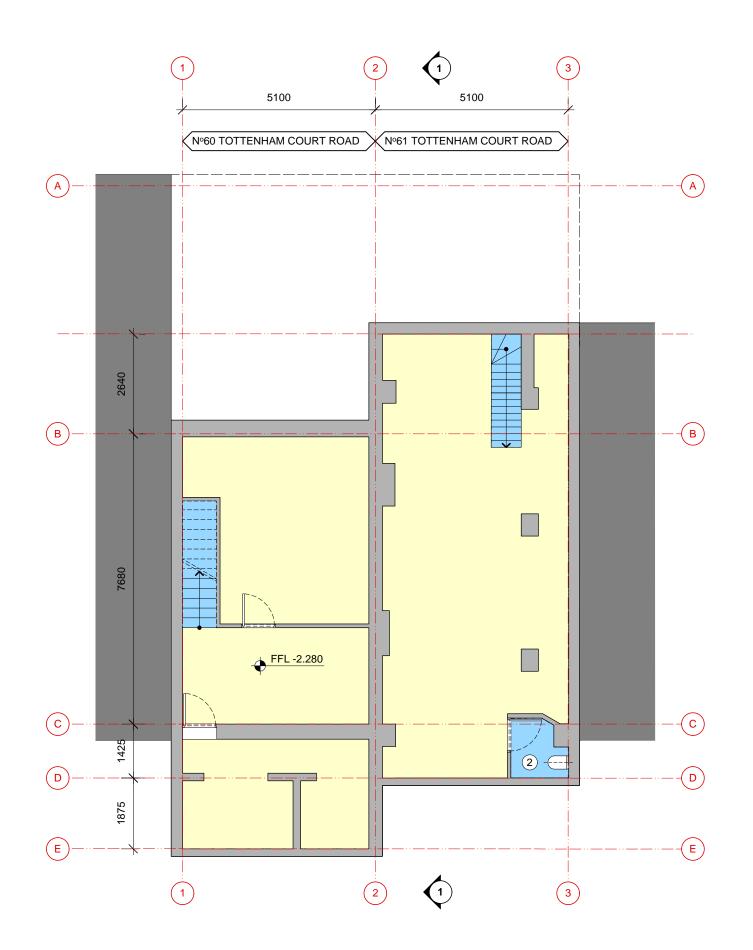

| No | Room / area description                           |
|----|---------------------------------------------------|
| 1  | Retail areas                                      |
| 2  | WC                                                |
| 3  | Access corridor                                   |
| 4  | Office areas                                      |
| 5  | Traditional timber framed windows                 |
| 6  | Painted alluminium framed doors and windows       |
| 7  | Brickwork walls                                   |
| 8  | Painted metal balustrade                          |
| 9  | Flat roof                                         |
| 10 | Skylight                                          |
| 11 | Glazed lantern roof                               |
| 12 | Boarded facade to cover demolished rear extension |
| 13 | Bricked up windows                                |
| 14 | Roof access enclosure                             |
| 15 | Tiled pitched roof                                |
| 16 | Parapet walls with chimney pots                   |

|                                                                                                                                                                                                                 |     |          |                      |           |                                   |          | © 2016 COPYRIGHT LACEY + SALTYKOV. ALL RIGHTS RESERVED |
|-----------------------------------------------------------------------------------------------------------------------------------------------------------------------------------------------------------------|-----|----------|----------------------|-----------|-----------------------------------|----------|--------------------------------------------------------|
| KEY / NOTES                                                                                                                                                                                                     | REV | DATE     | DESCRIPTION          | PROJECT   | 60-61 TOTTENHAM COURT ROAD LONDON | REVISION | LACEY + SALTYKOV ARCHITECTS LTD                        |
| ALL DIMENSIONS, LEVELS AND AREAS ARE APPROXIMATE ONLY AND SHOULD BE<br>VERIFIED ON SITE.                                                                                                                        |     | 27/10/16 | PLANNING APPLICATION |           |                                   |          |                                                        |
| DO NOT SCALE THIS DRAWING                                                                                                                                                                                       |     |          |                      | DRWG NAME | EXISTING BASEMENT PLAN            |          | 7 RIDGMOUNT STREET<br>LONDON<br>WC1E 7AE               |
| LACEY + SALTYKOV ARCHITECTS LTD SHALL NOT BE LIABLE OR RESPONSIBLE<br>FOR ANY USE OF THIS DOCUMENT FOR ANY PURPOSE OTHER THAN THAT FOR<br>WHICH IT WAS ORIGINALLY PREPARED AND PROVIDED. WHILE THE CLIENT SHALL |     |          |                      | DRWG NO   | 1260-A-GA-PL-00                   |          | +44 (0)20 7255 0525<br>www.laceysaltykov.com           |
| BE ENTITLED TO UTILISE AND COPY THIS DOCUMENT FOR AN EXTENSION OF THE<br>WORKS, THE CLIENT SHALL NOT BE ENTITLED TO REPRODUCE THE DESIGNS<br>CONTAINED IN THIS DOCUMENT FOR ANY SUCH EXTENSION                  |     |          |                      | SCALE     | 1:100                             |          | info@laceysaltykov.com                                 |
|                                                                                                                                                                                                                 |     |          |                      | SIZE      | A3                                |          |                                                        |
|                                                                                                                                                                                                                 |     |          |                      | DATE      | 27/10/16                          |          | Lacey + saltykov                                       |