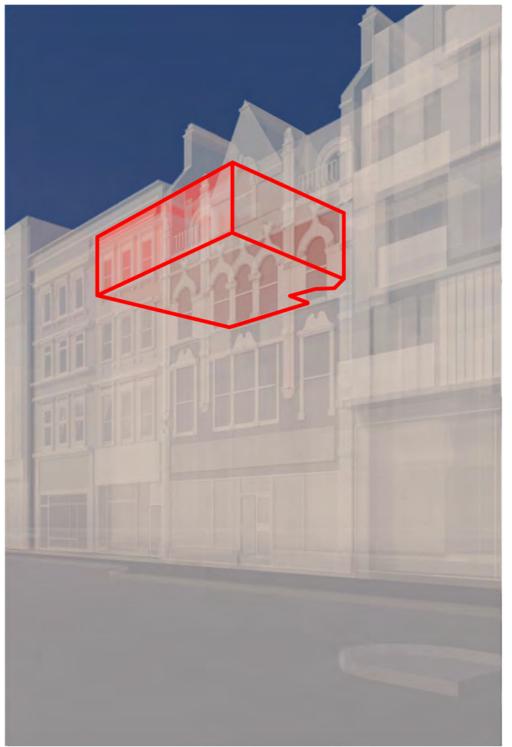

Pre-application advice - Pre-application advice was sought for this project. The reference for this advice is 2016/3349/PRE, dated 21/10/2016. In terms of the roof extension the advice can be summarised as follows: 'The additional storey would need to be set back further in order to retain its sensitive setting.' The roof extension has been modified significantly so that it is small in scale, set back much further. It's relationship with neighbouring buildings is shown in 2 additional views showing that the proposal will be invisible from the street. The principle of developing a rear extension was considered acceptable in the Pre-application advice received.

Appearance - The proposal has been carefully designed, using traditional materials: brick for the stair enclosure. The more contemporary roof extension is a response to 55 and 63 Tottenham Court Road and their style. This reinforces the character of 62 Tottenham Court Road. The proposal at roof level cannot be seen from the street level because it is so far set back.