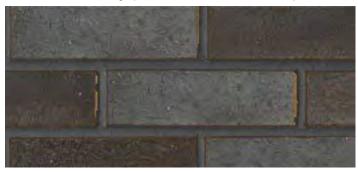

### Design Proposal - Brick Cladding

The detailed proposal for the rear elevation will require its entire demolition. The new facade will probably be subject to a condition of the planning approval. However it would appear logical to match the character and appearance of the recent development at 62 Tottenham Court Road.

Photograph of where the rear facade of 62 joins 61 TCR

62 Tottenham Court Road utilises a stretcher or 'running' bond. They are a different shades of blue. If the same bricks were used for the rear of 60 and 61 TCR it would bring a design consistency to the rear elevations.

Photograph of where the rear facade of 62 joins 61 TCR

Product Ref: Urban Dark Blend Manufacturer: Blockleys

Mortar: Readymix Black D or similar approved