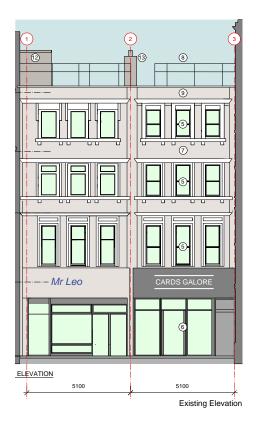

| No | Room / area description                           |
|----|---------------------------------------------------|
| 1  | Retail areas                                      |
| 2  | WC                                                |
| 3  | Access corridor                                   |
| 4  | Office areas                                      |
| 5  | Traditional timber framed windows                 |
| 6  | Painted alluminium framed doors and windows       |
| 7  | Brickwork walls                                   |
| 8  | Painted metal balustrade                          |
| 9  | Flat roof                                         |
| 10 | Skylight                                          |
| 11 | Glazed lantern roof                               |
| 12 | Boarded facade to cover demolished rear extension |
| 13 | Bricked up windows                                |
| 14 | Roof access enclosure                             |
| 15 | Tiled pitched roof                                |
| 16 | Parapet walls with chimney pots                   |

The Surrounding Area - Tottenham Court Road is notable for the variety of heights, building styles and materials along the frontage. The prevailing height is three and four storeys with a general pattern of vertically proportioned buildings on narrow plots and a well-defined parapet at roof level. Goodge Street Station and nos. 64-67 are taller six storey buildings with an attic level and two storey 'plinths' with arches. Of particular interest in the street scene are the highly decorative facades of the Rising Sun (PH) and 64-67 (formerly Catesby's Department Store) which have common themes of Dutch Gable and corner turrets.