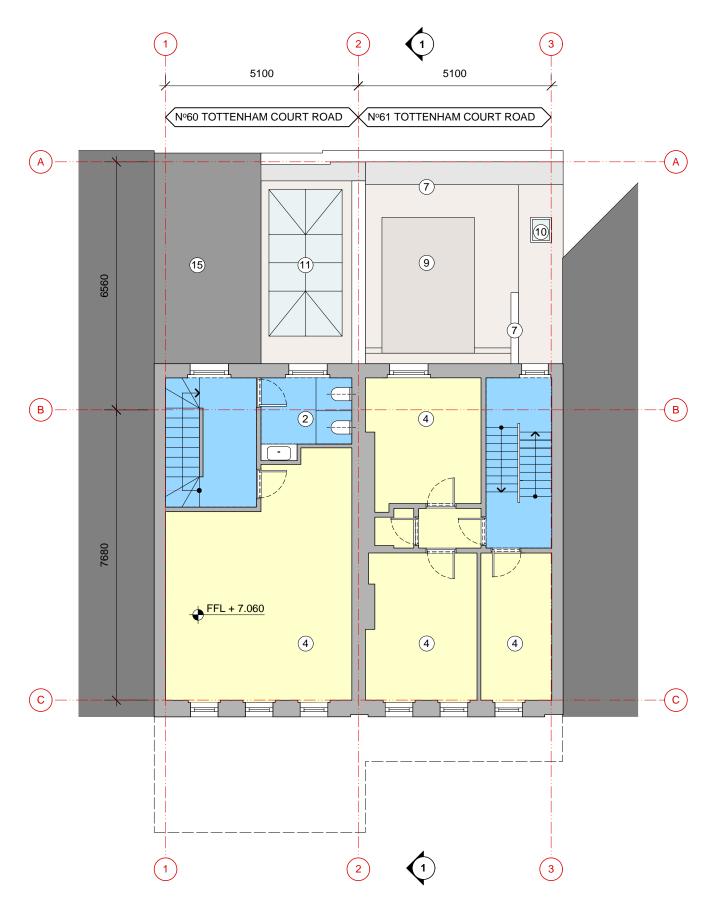

| No | Room / area description                           |
|----|---------------------------------------------------|
| 1  | Retail areas                                      |
| 2  | WC                                                |
| 3  | Access corridor                                   |
| 4  | Office areas                                      |
| 5  | Traditional timber framed windows                 |
| 6  | Painted alluminium framed doors and windows       |
| 7  | Brickwork walls                                   |
| 8  | Painted metal balustrade                          |
| 9  | Flat roof                                         |
| 10 | Skylight                                          |
| 11 | Glazed lantern roof                               |
| 12 | Boarded facade to cover demolished rear extension |
| 13 | Bricked up windows                                |
| 14 | Roof access enclosure                             |
| 15 | Tiled pitched roof                                |
| 16 | Parapet walls with chimney pots                   |