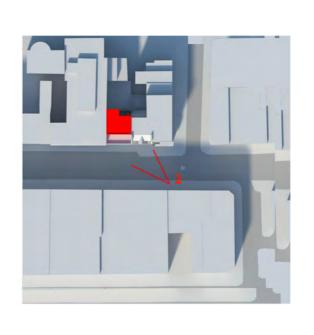

Pre-application advice - Pre-application advice was sought for this project. The reference for this advice is 2016/3349/PRE, dated 21/10/2016. In terms of the roof extension the advice can be summarised as follows: 'The additional storey would need to be set back further in order to retain its sensitive setting.' The roof extension has been modified significantly so that it is small in scale, set back much further. It's relationship with neighbouring buildings is shown in 2 additional views showing that the proposal will be invisible from the street. The principle of developing a rear extension was considered acceptable in the Pre-application advice received.

Appearance - The proposal has been carefully designed, using traditional materials: brick for the stair enclosure. The more contemporary roof extension is a response to 55 and 63 Tottenham Court Road and their style. This reinforces the character of 62 Tottenham Court Road. The proposal at roof level cannot be seen from the street level because it is so far set back.