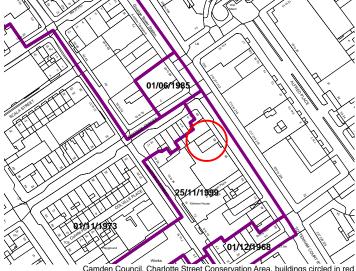

#### Site Analysis - Location

The Site - 60 and 61 Tottenham Court Road are situated within the Charlotte Street Conservation Area. Camden Council's Charlotte Street Conservation Area Appraisal and Management Plan document, adopted 24 July

2008, refers to them as positive contributors in Appendix 5: Built Heritage Audit.

The Charlotte Street Conservation Area covers an approximately 8.9 Ha area extending from Tottenham Court Road in the east to Cleveland Street - the boundary with Westminster in the west and from Chitty Street in the north to Gresse Street in the south, again adjoining the London Borough of Westminster.