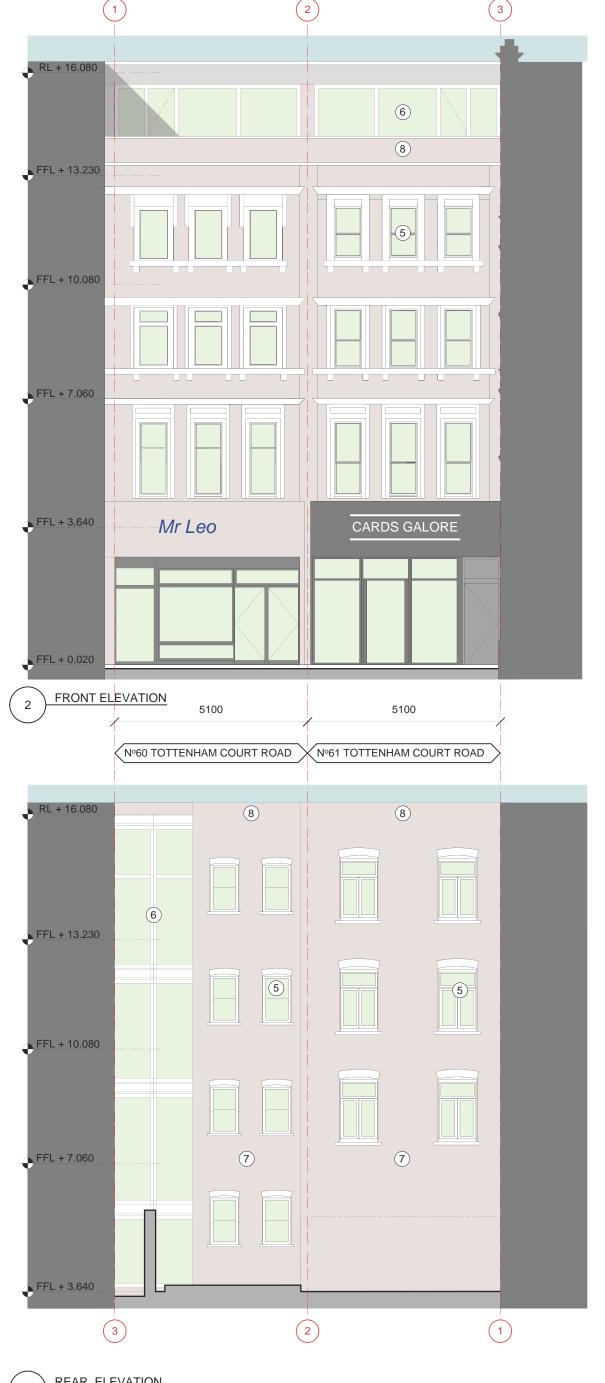

The Surrounding Area - Tottenham Court Road is notable for the variety of heights, building styles and materials along the frontage. The prevailing height is three and four storeys with a general pattern of vertically proportioned buildings on narrow plots and a well-defined parapet at roof level. Goodge Street Station and nos. 64-67 are taller six storey buildings with an attic level and two storey 'plinths' with arches. Of particular interest in the street scene are the highly decorative facades of the Rising Sun (PH) and 64-67 (formerly Catesby's Department Store) which have common themes of Dutch Gable and corner turrets.

Appearance - The proposal has been carefully designed, using traditional materials: brick for the stair enclosure. The more contemporary roof extension is a response to 55 and 63 Tottenham Court Road and their style. This reinforces the character of 62 Tottenham Court Road. The proposal at roof level cannot be seen from the street level because it is so far set back.