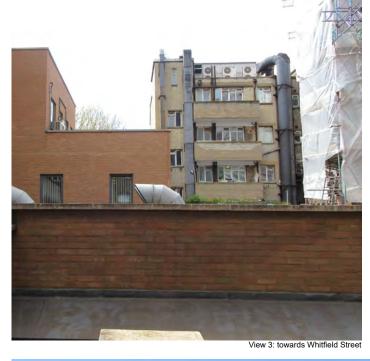

from Chitty Street in the north to Gresse Street in the south, again adjoining the London Borough of Westminster.

The Surrounding Area - Tottenham Court Road is notable for the variety of heights, building styles and materials along the frontage. The prevailing height is three and four storeys with a general pattern of vertically proportioned buildings on narrow plots and a well-defined parapet at roof level. Goodge Street Station and nos. 64-67 are taller six storey buildings with an attic level and two storey 'plinths' with arches. Of particular interest in the street scene are the highly decorative facades of the Rising Sun (PH) and 64-67 (formerly Catesby's Department Store) which have common themes of Dutch Gable and corner turrets.







Site Analysis - Photographic Survey













#### **Design and Access Statement** - Key Points

Introduction - Before considering the proposals in relation to planning policy and guidance, this section of the report will briefly identify the design parameters.

Pre-application advice - Pre-application advice was sought for this project. The reference for this advice is 2016/3349/PRE, dated 21/10/2016. In terms of the roof extension the advice can be summarised as follows: 'The additional storey would need to be set back further in order to retain its sensitive setting.' The roof extension has been modified significantly so that it is small in scale, set back much further. It's relationship with neighbouring buildings is shown in 2 additional views showing that the proposal will be invisible from the street. The principle of dev