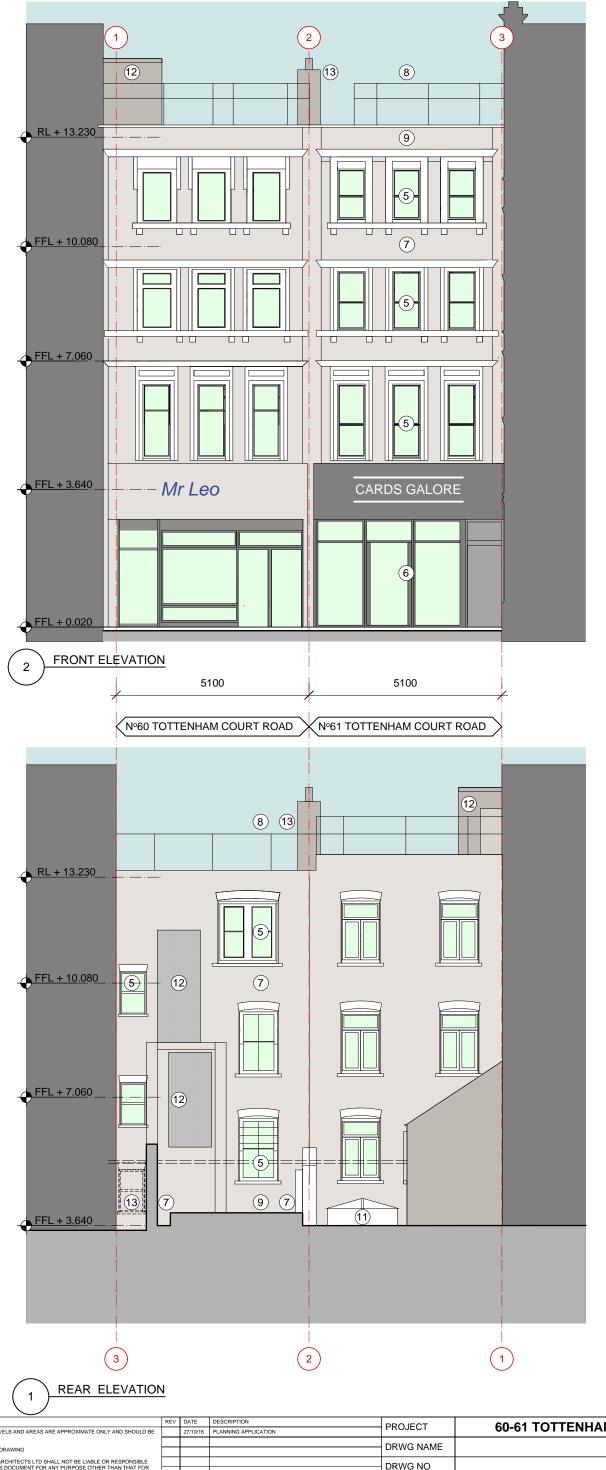

| No | Room / area description                           |
|----|---------------------------------------------------|
| 1  | Retail areas                                      |
| 2  | WC                                                |
| 3  | Access corridor                                   |
| 4  | Office areas                                      |
| 5  | Traditional timber framed windows                 |
| 6  | Painted alluminium framed doors and windows       |
| 7  | Brickwork walls                                   |
| 8  | Painted metal balustrade                          |
| 9  | Flat roof                                         |
| 10 | Skylight                                          |
| 11 | Glazed lantern roof                               |
| 12 | Boarded facade to cover demolished rear extension |
| 13 | Bricked up windows                                |
| 14 | Roof access enclosure                             |
| 15 | Tiled pitched roof                                |
| 16 | Parapet walls with chimney pots                   |