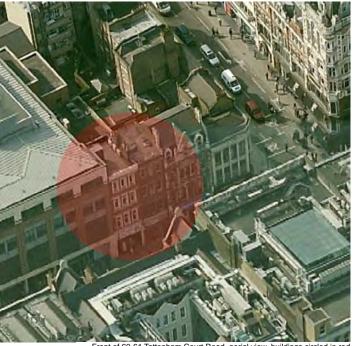

#### Site Analysis - Location

The Site - 60 and 61 Tottenham Court Road are situated within the Charlotte Street Conservation Area. Camden Council's Charlotte Street Conservation Area Appraisal and Management Plan document, adopted 24 July

2008, refers to them as positive contributors in Appendix 5: Built Heritage Audit.

The Charlotte Street Conservation Area covers an approximately 8.9 Ha area extending from Tottenham Court Road in the east to Cleveland Street - the boundary with Westminster in the west and from Chitty Street in the north to Gresse Street in the south, again adjoining the London Borough of Westminster.