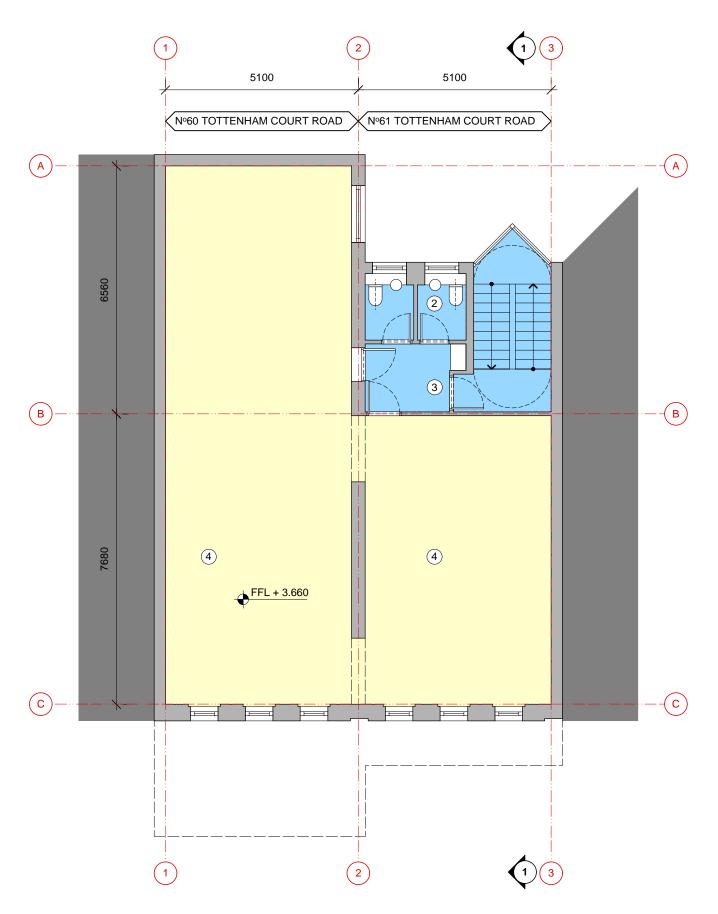

| No | Room / area description                           |
|----|---------------------------------------------------|
| 1  | Retail areas                                      |
| 2  | WC                                                |
| 3  | Access corridor                                   |
| 4  | Office areas                                      |
| 5  | Traditional timber framed windows                 |
| 6  | Painted alluminium framed doors and windows       |
| 7  | Brickwork walls                                   |
| 8  | Painted metal balustrade                          |
| 9  | Flat roof                                         |
| 10 | Skylight                                          |
| 11 | Glazed lantern roof                               |
| 12 | Boarded facade to cover demolished rear extension |
| 13 | Bricked up windows                                |
| 14 | Roof access enclosure                             |
| 15 | Tiled pitched roof                                |
| 16 | Parapet walls with chimney pots                   |

| No         Room / area description           1         Retail areas           2         WC           3         Access corridor           4         Office areas           5         Traditional timber framed windows           6         Painted alluminium framed doors and windows           7         Brickwork walls           8         Painted metal balustrade           9         Flat roof           10         Skylight           11         Glazed lantern roof           12         Boarded facade to cover demolished rear extension           13         Bricked up windows           14         Roof access enclosure           15         Tiled pitched roof           16         Parapet walls with chimney pots |    |                                                   |
|------------------------------------------------------------------------------------------------------------------------------------------------------------------------------------------------------------------------------------------------------------------------------------------------------------------------------------------------------------------------------------------------------------------------------------------------------------------------------------------------------------------------------------------------------------------------------------------------------------------------------------------------------------------------------------------------------------------------------------|----|---------------------------------------------------|
| 2 WC 3 Access corridor 4 Office areas 5 Traditional timber framed windows 6 Painted alluminium framed doors and windows 7 Brickwork walls 8 Painted metal balustrade 9 Flat roof 10 Skylight 11 Glazed lantern roof 12 Boarded facade to cover demolished rear extension 13 Bricked up windows 14 Roof access enclosure 15 Tiled pitched roof                                                                                                                                                                                                                                                                                                                                                                                      | No | Room / area description                           |
| 3 Access corridor 4 Office areas 5 Traditional timber framed windows 6 Painted alluminium framed doors and windows 7 Brickwork walls 8 Painted metal balustrade 9 Flat roof 10 Skylight 11 Glazed lantern roof 12 Boarded facade to cover demolished rear extension 13 Bricked up windows 14 Roof access enclosure 15 Tiled pitched roof                                                                                                                                                                                                                                                                                                                                                                                           | 1  | Retail areas                                      |
| 4 Office areas 5 Traditional timber framed windows 6 Painted alluminium framed doors and windows 7 Brickwork walls 8 Painted metal balustrade 9 Flat roof 10 Skylight 11 Glazed lantern roof 12 Boarded facade to cover demolished rear extension 13 Bricked up windows 14 Roof access enclosure 15 Tiled pitched roof                                                                                                                                                                                                                                                                                                                                                                                                             | 2  | WC                                                |
| 5 Traditional timber framed windows 6 Painted alluminium framed doors and windows 7 Brickwork walls 8 Painted metal balustrade 9 Flat roof 10 Skylight 11 Glazed lantern roof 12 Boarded facade to cover demolished rear extension 13 Bricked up windows 14 Roof access enclosure 15 Tiled pitched roof                                                                                                                                                                                                                                                                                                                                                                                                                            | 3  | Access corridor                                   |
| 6 Painted alluminium framed doors and windows 7 Brickwork walls 8 Painted metal balustrade 9 Flat roof 10 Skylight 11 Glazed lantern roof 12 Boarded facade to cover demolished rear extension 13 Bricked up windows 14 Roof access enclosure 15 Tiled pitched roof                                                                                                                                                                                                                                                                                                                                                                                                                                                                | 4  | Office areas                                      |
| 7 Brickwork walls 8 Painted metal balustrade 9 Flat roof 10 Skylight 11 Glazed lantern roof 12 Boarded facade to cover demolished rear extension 13 Bricked up windows 14 Roof access enclosure 15 Tiled pitched roof                                                                                                                                                                                                                                                                                                                                                                                                                                                                                                              | 5  | Traditional timber framed windows                 |
| 8 Painted metal balustrade 9 Flat roof 10 Skylight 11 Glazed lantern roof 12 Boarded facade to cover demolished rear extension 13 Bricked up windows 14 Roof access enclosure 15 Tiled pitched roof                                                                                                                                                                                                                                                                                                                                                                                                                                                                                                                                | 6  | Painted alluminium framed doors and windows       |
| 9 Flat roof 10 Skylight 11 Glazed lantern roof 12 Boarded facade to cover demolished rear extension 13 Bricked up windows 14 Roof access enclosure 15 Tiled pitched roof                                                                                                                                                                                                                                                                                                                                                                                                                                                                                                                                                           | 7  | Brickwork walls                                   |
| 10 Skylight 11 Glazed lantern roof 12 Boarded facade to cover demolished rear extension 13 Bricked up windows 14 Roof access enclosure 15 Tiled pitched roof                                                                                                                                                                                                                                                                                                                                                                                                                                                                                                                                                                       | 8  | Painted metal balustrade                          |
| 11 Glazed lantern roof 12 Boarded facade to cover demolished rear extension 13 Bricked up windows 14 Roof access enclosure 15 Tiled pitched roof                                                                                                                                                                                                                                                                                                                                                                                                                                                                                                                                                                                   | 9  | Flat roof                                         |
| 12 Boarded facade to cover demolished rear extension 13 Bricked up windows 14 Roof access enclosure 15 Tiled pitched roof                                                                                                                                                                                                                                                                                                                                                                                                                                                                                                                                                                                                          | 10 | Skylight                                          |
| 13 Bricked up windows 14 Roof access enclosure 15 Tiled pitched roof                                                                                                                                                                                                                                                                                                                                                                                                                                                                                                                                                                                                                                                               | 11 | Glazed lantern roof                               |
| 14 Roof access enclosure 15 Tiled pitched roof                                                                                                                                                                                                                                                                                                                                                                                                                                                                                                                                                                                                                                                                                     | 12 | Boarded facade to cover demolished rear extension |
| 15 Tiled pitched roof                                                                                                                                                                                                                                                                                                                                                                                                                                                                                                                                                                                                                                                                                                              | 13 | Bricked up windows                                |
| 1 1 1 1 1 1 1 1 1 1 1 1 1 1 1 1 1 1 1                                                                                                                                                                                                                                                                                                                                                                                                                                                                                                                                                                                                                                                                                              | 14 | Roof access enclosure                             |
| 16 Parapet walls with chimney pots                                                                                                                                                                                                                                                                                                                                                                                                                                                                                                                                                                                                                                                                                                 | 15 | Tiled pitched roof                                |
|                                                                                                                                                                                                                                                                                                                                                                                                                                                                                                                                                                                                                                                                                                                                    | 16 | Parapet walls with chimney pots                   |