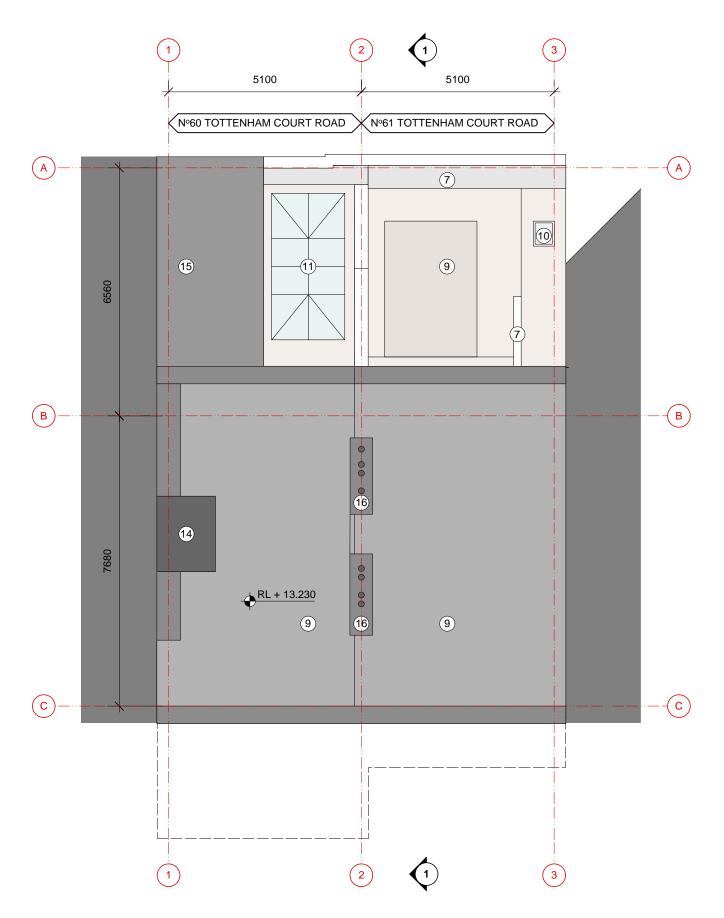

| No | Room / area description                           |
|----|---------------------------------------------------|
| 1  | Retail areas                                      |
| 2  | WC                                                |
| 3  | Access corridor                                   |
| 4  | Office areas                                      |
| 5  | Traditional timber framed windows                 |
| 6  | Painted alluminium framed doors and windows       |
| 7  | Brickwork walls                                   |
| 8  | Painted metal balustrade                          |
| 9  | Flat roof                                         |
| 10 | Skylight                                          |
| 11 | Glazed lantern roof                               |
| 12 | Boarded facade to cover demolished rear extension |
| 13 | Bricked up windows                                |
| 14 | Roof access enclosure                             |
| 15 | Tiled pitched roof                                |
| 16 | Parapet walls with chimney pots                   |