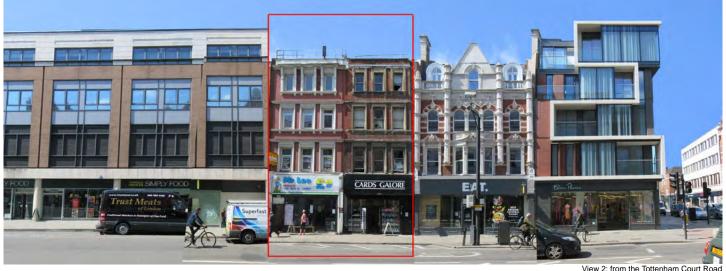

The Surrounding Area - Tottenham Court Road is notable for the variety of heights, building styles and materials along the frontage. The prevailing height is three and four storeys with a general pattern of vertically proportioned buildings on narrow plots and a well-defined parapet at roof level. Goodge Street Station and nos. 64-67 are taller six storey buildings with an attic level and two storey 'plinths' with arches. Of particular interest in the street scene are the highly decorative facades of the Rising Sun (PH) and 64-67 (formerly Catesby's Department Store) which have common themes of Dutch Gable and corner turrets.

Site Analysis - Photographic Survey