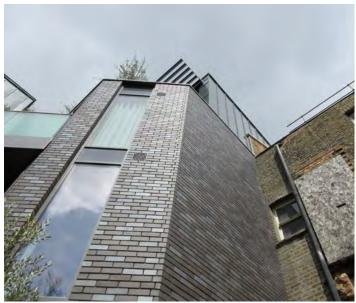

### Design Proposal - Brick Cladding

The detailed proposal for the rear elevation will require its entire demolition. The new facade will probably be subject to a condition of the planning approval. However it would appear logical to match the character and appearance of the recent development at 62 Tottenham Court Road.

Photograph of where the rear facade of 62 joins 61 TCR

62 Tottenham Court Road utilises a stretcher or 'running' bond. They are a different shades of blue. If the same bricks were used for the rear of 60 and 61 TCR it would bring a design consistency to the rear elevations.