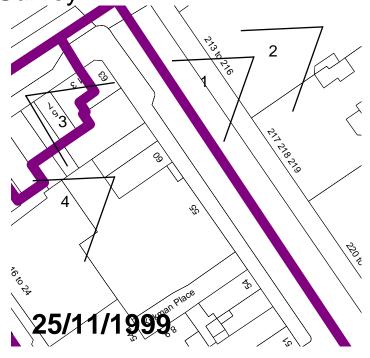

#### Site Analysis - Location

The Site - 60 and 61 Tottenham Court Road are situated within the Charlotte Street Conservation Area. Camden Council's Charlotte Street Conservation Area Appraisal and Management Plan document, adopted 24 July

2008, refers to them as positive contributors in Appendix 5: Built Heritage Audit.

The Charlotte Street Conservation Area covers an approximately 8.9 Ha area extending from Tottenham Court Road in the east to Cleveland Street - the boundary with Westminster in the west and from Chitty Street in the north to Gresse Street in the south, again adjoining the London Borough of Westminster.

The Surrounding Area - Tottenham Court Road is notable for the variety of heights, building styles and materials along the frontage. The prevailing height is three and four storeys with a general pattern of vertically proportioned buildings on narrow plots and a well-defined parapet at roof level. Goodge Street Station and nos. 64-67 are taller six storey buildings with an attic level and two storey 'plinths' with arches. Of particular interest in the street scene are the highly decorative facades of the Rising Sun (PH) and 64-67 (formerly Catesby's Department Store) which have common themes of Dutch Gable and corner turrets.