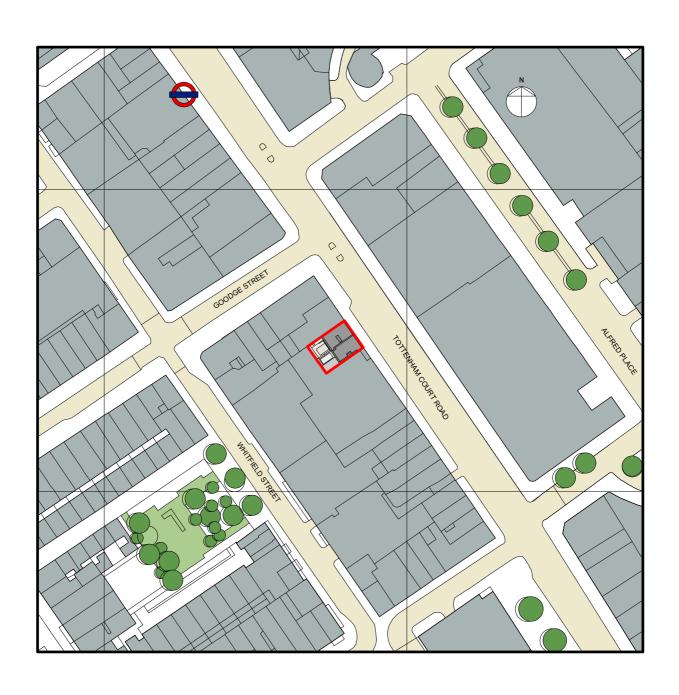

#### Site Analysis - Location

The Site - 60 and 61 Tottenham Court Road are situated within the Charlotte Street Conservation Area. Camden Council's Charlotte Street Conservation Area Appraisal and Management Plan document, adopted 24 July

2008, refers to them as positive contributors in Appendix 5: Built Heritage Audit.

The Charlotte Street Conservation Area covers an approximately 8.9 Ha area extending from Tottenham Court Road in the east to Cleveland Street - the boundary with Westminster in the west and from Chitty Street in the north to Gresse Street in the south, again adjoining the London Borough of Westminster.

The Surrounding Area - Tottenham Court Road is notable for the variety of heights, building styles and materials along the frontage. The prevailing height is three and four storeys with a general pattern of vertically proportioned buildings on narrow plots and a well-defined parapet at roof level. Goodge Street Station and nos. 64-67 are taller six storey buildings with an attic level and two storey 'plinths' with arches. Of particular interest in the street scene are the highly decorative facades of the Rising Sun (PH) and 64-67 (formerly Catesby's Department Store) which have common themes of Dutch Gable and corner turrets.