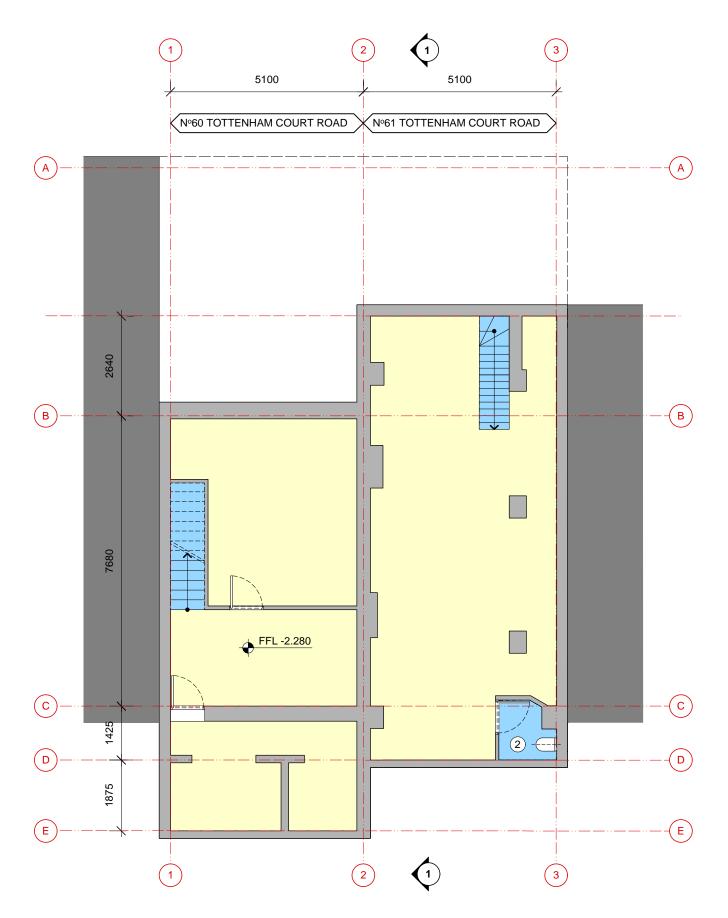

| 0 | 1 | 2 | 3 | 4 | 5 M |
|---|---|---|---|---|-----|
|   |   |   |   |   |     |

| KEY/NOTES                                                                                                                              | REV | DATE     | DESCRIPTION          | PROJECT    | 60-61 TOTTENHAM COURT ROAD LONDON | REVISION |
|----------------------------------------------------------------------------------------------------------------------------------------|-----|----------|----------------------|------------|-----------------------------------|----------|
| ALL DIMENSIONS, LEVELS AND AREAS ARE APPROXIMATE ONLY AND SHOULD BE VERIFIED ON SITE                                                   |     | 27/10/16 | PLANNING APPLICATION | FROJECT    | 00-01 TOTTENHAM COURT ROAD LONDON | KEVISION |
|                                                                                                                                        |     |          |                      | DRWG NAME  | EXISTING BASEMENT PLAN            |          |
| DO NOT SCALE THIS DRAWING                                                                                                              |     |          |                      | DITTO NAME | EXISTING DAGEWENT FLAN            |          |
| LACEY + SALTYKOV ARCHITECTS LTD SHALL NOT BE LIABLE OR RESPONSIBLE FOR ANY USE OF THIS DOCUMENT FOR ANY PURPOSE OTHER THAN THAT FOR    |     |          |                      | DRWG NO    | 1260-A-GA-PL-00                   |          |
| WHICH IT WAS ORIGINALLY PREPARED AND PROVIDED. WHILE THE CLIENT SHALL                                                                  |     |          |                      | DICTION O  | 1200-A-GA-F L-00                  |          |
| BE ENTITLED TO UTILISE AND COPY THIS DOCUMENT FOR AN EXTENSION OF THE WORKS, THE CLIENT SHALL NOT BE ENTITLED TO REPRODUCE THE DESIGNS |     |          |                      | SCALE      | 1:100                             |          |
| CONTAINED IN THIS DOCUMENT FOR ANY SUCH EXTENSION                                                                                      |     |          |                      | OOMEL      | 1.100                             |          |
|                                                                                                                                        |     |          |                      | SIZE       | A3                                |          |
|                                                                                                                                        |     |          |                      | OILL       | AU                                |          |
|                                                                                                                                        |     |          |                      | DATE       | 27/10/16                          |          |
|                                                                                                                                        |     | 1        |                      | D/ \ \ \ L | 27/10/10                          | 1        |

| No         Room / area description           1         Retail areas           2         WC           3         Access corridor           4         Office areas           5         Traditional timber framed windows           6         Painted alluminium framed doors and windows           7         Brickwork walls           8         Painted metal balustrade           9         Flat roof           10         Skylight           11         Glazed lantern roof           12         Boarded facade to cover demolished rear extension           13         Bricked up windows           14         Roof access enclosure           15         Tiled pitched roof           16         Parapet walls with chimney pots |    |                                                   |
|------------------------------------------------------------------------------------------------------------------------------------------------------------------------------------------------------------------------------------------------------------------------------------------------------------------------------------------------------------------------------------------------------------------------------------------------------------------------------------------------------------------------------------------------------------------------------------------------------------------------------------------------------------------------------------------------------------------------------------|----|---------------------------------------------------|
| 2 WC 3 Access corridor 4 Office areas 5 Traditional timber framed windows 6 Painted alluminium framed doors and windows 7 Brickwork walls 8 Painted metal balustrade 9 Flat roof 10 Skylight 11 Glazed lantern roof 12 Boarded facade to cover demolished rear extension 13 Bricked up windows 14 Roof access enclosure 15 Tiled pitched roof                                                                                                                                                                                                                                                                                                                                                                                      | No | Room / area description                           |
| 3 Access corridor 4 Office areas 5 Traditional timber framed windows 6 Painted alluminium framed doors and windows 7 Brickwork walls 8 Painted metal balustrade 9 Flat roof 10 Skylight 11 Glazed lantern roof 12 Boarded facade to cover demolished rear extension 13 Bricked up windows 14 Roof access enclosure 15 Tiled pitched roof                                                                                                                                                                                                                                                                                                                                                                                           | 1  | Retail areas                                      |
| 4 Office areas 5 Traditional timber framed windows 6 Painted alluminium framed doors and windows 7 Brickwork walls 8 Painted metal balustrade 9 Flat roof 10 Skylight 11 Glazed lantern roof 12 Boarded facade to cover demolished rear extension 13 Bricked up windows 14 Roof access enclosure 15 Tiled pitched roof                                                                                                                                                                                                                                                                                                                                                                                                             | 2  | WC                                                |
| 5 Traditional timber framed windows 6 Painted alluminium framed doors and windows 7 Brickwork walls 8 Painted metal balustrade 9 Flat roof 10 Skylight 11 Glazed lantern roof 12 Boarded facade to cover demolished rear extension 13 Bricked up windows 14 Roof access enclosure 15 Tiled pitched roof                                                                                                                                                                                                                                                                                                                                                                                                                            | 3  | Access corridor                                   |
| 6 Painted alluminium framed doors and windows 7 Brickwork walls 8 Painted metal balustrade 9 Flat roof 10 Skylight 11 Glazed lantern roof 12 Boarded facade to cover demolished rear extension 13 Bricked up windows 14 Roof access enclosure 15 Tiled pitched roof                                                                                                                                                                                                                                                                                                                                                                                                                                                                | 4  | Office areas                                      |
| 7 Brickwork walls 8 Painted metal balustrade 9 Flat roof 10 Skylight 11 Glazed lantern roof 12 Boarded facade to cover demolished rear extension 13 Bricked up windows 14 Roof access enclosure 15 Tiled pitched roof                                                                                                                                                                                                                                                                                                                                                                                                                                                                                                              | 5  | Traditional timber framed windows                 |
| 8 Painted metal balustrade 9 Flat roof 10 Skylight 11 Glazed lantern roof 12 Boarded facade to cover demolished rear extension 13 Bricked up windows 14 Roof access enclosure 15 Tiled pitched roof                                                                                                                                                                                                                                                                                                                                                                                                                                                                                                                                | 6  | Painted alluminium framed doors and windows       |
| 9 Flat roof 10 Skylight 11 Glazed lantern roof 12 Boarded facade to cover demolished rear extension 13 Bricked up windows 14 Roof access enclosure 15 Tiled pitched roof                                                                                                                                                                                                                                                                                                                                                                                                                                                                                                                                                           | 7  | Brickwork walls                                   |
| 10 Skylight 11 Glazed lantern roof 12 Boarded facade to cover demolished rear extension 13 Bricked up windows 14 Roof access enclosure 15 Tiled pitched roof                                                                                                                                                                                                                                                                                                                                                                                                                                                                                                                                                                       | 8  | Painted metal balustrade                          |
| 11 Glazed lantern roof 12 Boarded facade to cover demolished rear extension 13 Bricked up windows 14 Roof access enclosure 15 Tiled pitched roof                                                                                                                                                                                                                                                                                                                                                                                                                                                                                                                                                                                   | 9  | Flat roof                                         |
| 12 Boarded facade to cover demolished rear extension 13 Bricked up windows 14 Roof access enclosure 15 Tiled pitched roof                                                                                                                                                                                                                                                                                                                                                                                                                                                                                                                                                                                                          | 10 | Skylight                                          |
| 13 Bricked up windows 14 Roof access enclosure 15 Tiled pitched roof                                                                                                                                                                                                                                                                                                                                                                                                                                                                                                                                                                                                                                                               | 11 | Glazed lantern roof                               |
| 14 Roof access enclosure 15 Tiled pitched roof                                                                                                                                                                                                                                                                                                                                                                                                                                                                                                                                                                                                                                                                                     | 12 | Boarded facade to cover demolished rear extension |
| 15 Tiled pitched roof                                                                                                                                                                                                                                                                                                                                                                                                                                                                                                                                                                                                                                                                                                              | 13 | Bricked up windows                                |
| 1 1 1 1 1 1 1 1 1 1 1 1 1 1 1 1 1 1 1                                                                                                                                                                                                                                                                                                                                                                                                                                                                                                                                                                                                                                                                                              | 14 | Roof access enclosure                             |
| 16 Parapet walls with chimney pots                                                                                                                                                                                                                                                                                                                                                                                                                                                                                                                                                                                                                                                                                                 | 15 | Tiled pitched roof                                |
|                                                                                                                                                                                                                                                                                                                                                                                                                                                                                                                                                                                                                                                                                                                                    | 16 | Parapet walls with chimney pots                   |