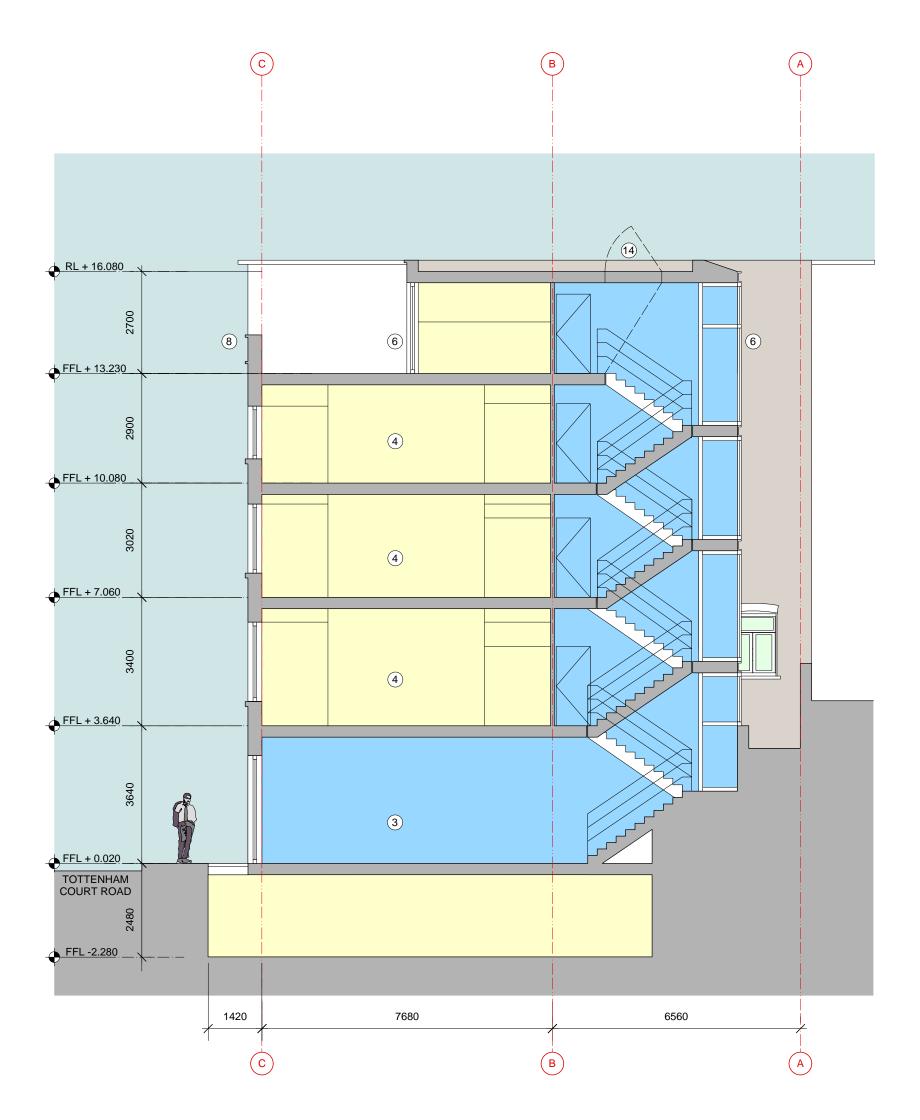

| No | Room / area description                           |
|----|---------------------------------------------------|
| 1  | Retail areas                                      |
| 2  | WC                                                |
| 3  | Access corridor                                   |
| 4  | Office areas                                      |
| 5  | Traditional timber framed windows                 |
| 6  | Painted alluminium framed doors and windows       |
| 7  | Brickwork walls                                   |
| 8  | Painted metal balustrade                          |
| 9  | Flat roof                                         |
| 10 | Skylight                                          |
| 11 | Glazed lantern roof                               |
| 12 | Boarded facade to cover demolished rear extension |
| 13 | Bricked up windows                                |
| 14 | Roof access enclosure                             |
| 15 | Tiled pitched roof                                |
| 16 | Parapet walls with chimney pots                   |

12 Boarded facade to cover demolished rear extension

13 Bricked up windows14 Roof access enclosure15 Tiled pitched roof

16 Parapet walls with chimney pots

| KEY / NOTES                                                                                                                               | REV | DATE     | DESCRIPTION          | PROJECT    | 60-61 TOTTENHAM COURT ROAD LONDON | REVISION |
|-------------------------------------------------------------------------------------------------------------------------------------------|-----|----------|----------------------|------------|-----------------------------------|----------|
| ALL DIMENSIONS, LEVELS AND AREAS ARE APPROXIMATE ONLY AND SHOULD BE<br>VERIFIED ON SITE.                                                  |     | 27/10/16 | PLANNING APPLICATION | FROJECT    | 00-01 TOTTENHAM COURT ROAD LONDON | KEVISION |
|                                                                                                                                           |     |          |                      | DRWG NAME  | EXISTING SECTION 1                |          |
| DO NOT SCALE THIS DRAWING                                                                                                                 |     |          |                      | DITWO NAME | EXISTING SECTION 1                |          |
| LACEY + SALTYKOV ARCHITECTS LTD SHALL NOT BE LIABLE OR RESPONSIBLE<br>FOR ANY USE OF THIS DOCUMENT FOR ANY PURPOSE OTHER THAN THAT FOR    |     |          |                      | DRWG NO    | 1260-A-GA-SC-00                   |          |
| WHICH IT WAS ORIGINALLY PREPARED AND PROVIDED. WHILE THE CLIENT SHALL                                                                     |     |          |                      | 5          | 1200 / 0/ 00 00                   |          |
| BE ENTITLED TO UTILISE AND COPY THIS DOCUMENT FOR AN EXTENSION OF THE<br>WORKS, THE CLIENT SHALL NOT BE ENTITLED TO REPRODUCE THE DESIGNS |     |          |                      | SCALE      | 1:100                             |          |
| CONTAINED IN THIS DOCUMENT FOR ANY SUCH EXTENSION                                                                                         |     |          |                      |            |                                   | _        |
| · ·                                                                                                                                       |     |          |                      | SIZE       | A3                                |          |
| l                                                                                                                                         |     |          |                      | -          |                                   | -        |
| l                                                                                                                                         | _   |          |                      | DATE       | 27/10/16                          |          |