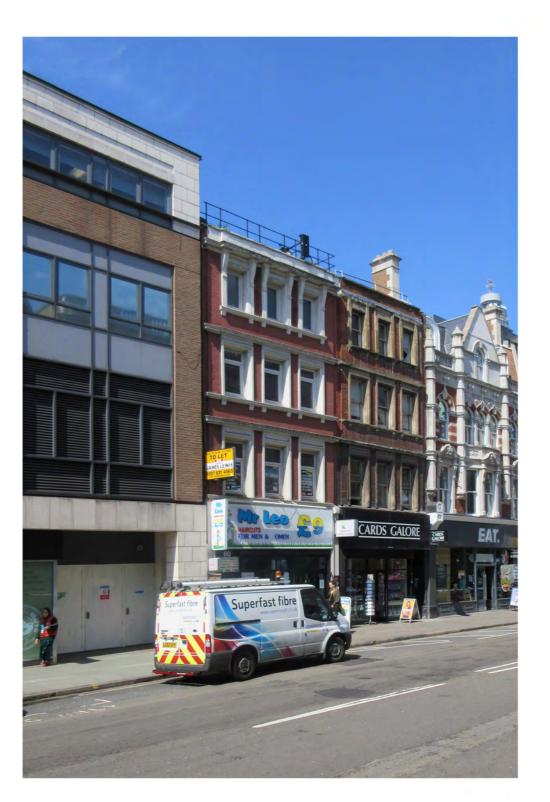

The Surrounding Area - Tottenham Court Road is notable for the variety of heights, building styles and materials along the frontage. The prevailing height is three and four storeys with a general pattern of vertically proportioned buildings on narrow plots and a well-defined parapet at roof level. Goodge Street Station and nos. 64-67 are taller six storey buildings with an attic level and two storey 'plinths' with arches. Of particular interest in the street scene are the highly decorative facades of the Rising Sun (PH) and 64-67 (formerly Catesby's Department Store) which have common themes of Dutch Gable and corner turrets.

Appearance - The proposal has been carefully designed, using traditional materials: brick for the stair enclosure. The more contemporary roof extension is a response to 55 and 63 Tottenham Court Road and their style. This reinforces the character of 62 Tottenham Court Road. The proposal at roof level cannot be seen from the street level because it is so far set back.