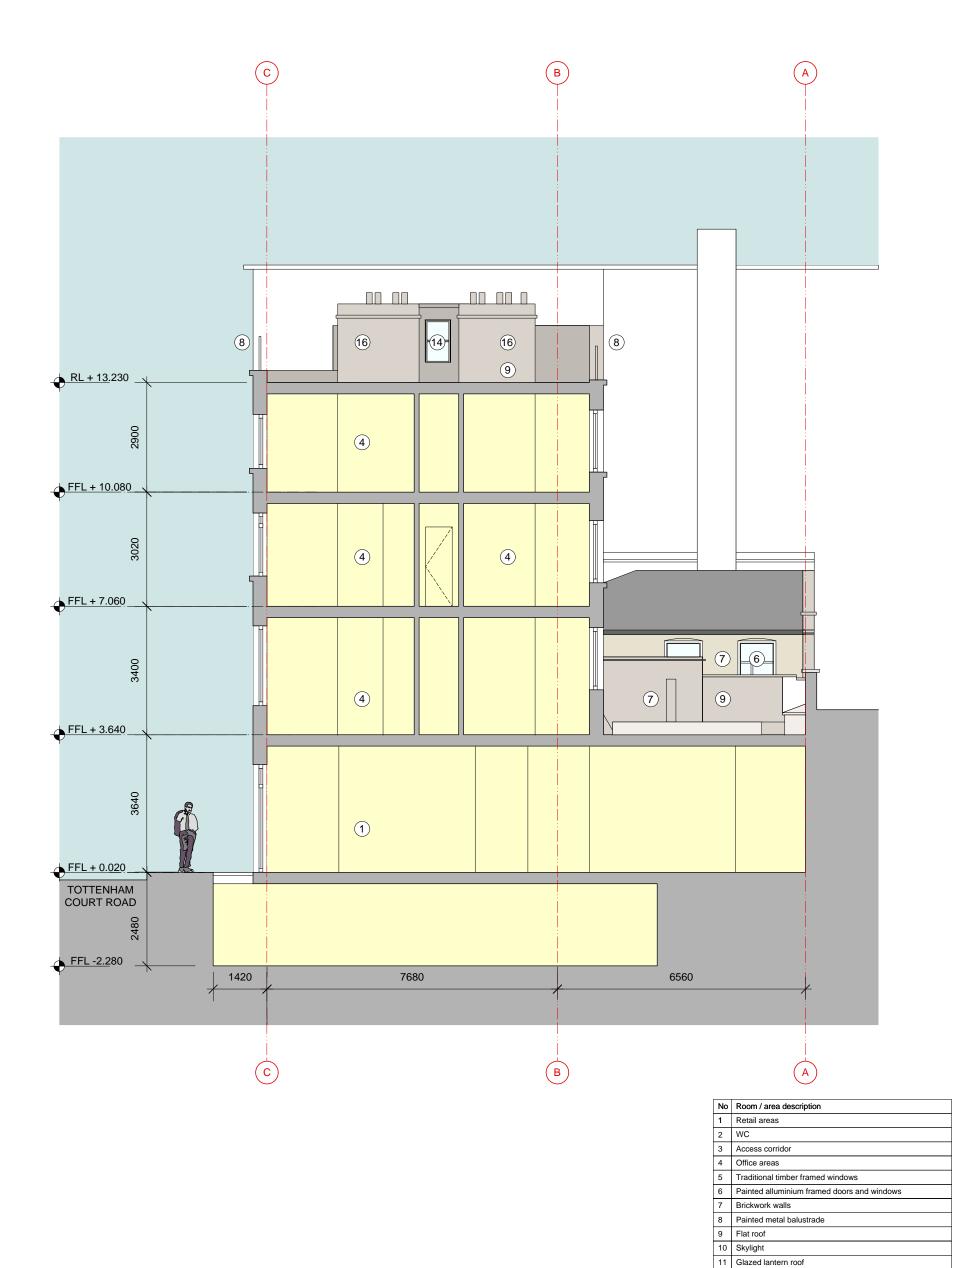

| No | Room / area description                           |
|----|---------------------------------------------------|
| 1  | Retail areas                                      |
| 2  | WC                                                |
| 3  | Access corridor                                   |
| 4  | Office areas                                      |
| 5  | Traditional timber framed windows                 |
| 6  | Painted alluminium framed doors and windows       |
| 7  | Brickwork walls                                   |
| 8  | Painted metal balustrade                          |
| 9  | Flat roof                                         |
| 10 | Skylight                                          |
| 11 | Glazed lantern roof                               |
| 12 | Boarded facade to cover demolished rear extension |
| 13 | Bricked up windows                                |
| 14 | Roof access enclosure                             |
| 15 | Tiled pitched roof                                |
| 16 | Parapet walls with chimney pots                   |