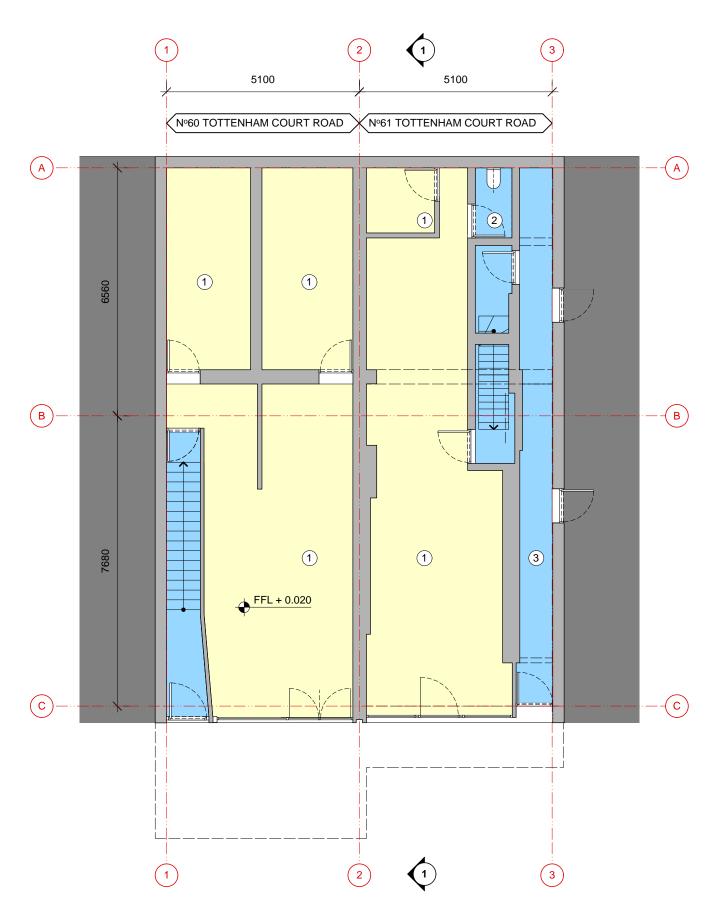

| 0 | 1 | 2 | 3 | 4 | 5 M |
|---|---|---|---|---|-----|
|   |   |   |   |   |     |

| KEY / NOTES                                                                                                                            | REV | DATE     | DESCRIPTION          | PROJECT     | 60-61 TOTTENHAM COURT ROAD LONDON | REVISION |
|----------------------------------------------------------------------------------------------------------------------------------------|-----|----------|----------------------|-------------|-----------------------------------|----------|
| ALL DIMENSIONS, LEVELS AND AREAS ARE APPROXIMATE ONLY AND SHOULD BE VERIFIED ON SITE                                                   |     | 27/10/16 | PLANNING APPLICATION | FROJECT     | 00-01 TOTTENHAM COURT ROAD LONDON | KEVISION |
|                                                                                                                                        |     |          |                      | DRWG NAME   | EXISTING GROUND FLOOR PLAN        |          |
| DO NOT SCALE THIS DRAWING                                                                                                              |     |          |                      | DRWG NAIVIL | EXISTING GROUND FLOOR FLAIN       |          |
| LACEY + SALTYKOV ARCHITECTS LTD SHALL NOT BE LIABLE OR RESPONSIBLE FOR ANY USE OF THIS DOCUMENT FOR ANY PURPOSE OTHER THAN THAT FOR    |     |          |                      | DRWG NO     | 1260-A-GA-PL-01                   |          |
| WHICH IT WAS ORIGINALLY PREPARED AND PROVIDED. WHILE THE CLIENT SHALL                                                                  |     |          |                      | DIVVO NO    | 1200-A-GA-PL-01                   |          |
| BE ENTITLED TO UTILISE AND COPY THIS DOCUMENT FOR AN EXTENSION OF THE WORKS. THE CLIENT SHALL NOT BE ENTITLED TO REPRODUCE THE DESIGNS |     |          |                      | SCALE       | 1:100                             |          |
| CONTAINED IN THIS DOCUMENT FOR ANY SUCH EXTENSION                                                                                      |     |          |                      | SOALL       | 1.100                             |          |
|                                                                                                                                        |     |          |                      | SIZE        | A3                                |          |
|                                                                                                                                        |     |          |                      | SIZL        | AS                                |          |
|                                                                                                                                        |     |          |                      | DATE        | 27/10/16                          |          |
|                                                                                                                                        |     |          |                      | DAIL        | 27/10/10                          |          |

| No         Room / area description           1         Retail areas           2         WC           3         Access corridor           4         Office areas           5         Traditional timber framed windows           6         Painted alluminium framed doors and windows           7         Brickwork walls           8         Painted metal balustrade           9         Flat roof           10         Skylight           11         Glazed lantern roof           12         Boarded facade to cover demolished rear extension           13         Bricked up windows           14         Roof access enclosure           15         Tiled pitched roof           16         Parapet walls with chimney pots |    |                                                   |
|------------------------------------------------------------------------------------------------------------------------------------------------------------------------------------------------------------------------------------------------------------------------------------------------------------------------------------------------------------------------------------------------------------------------------------------------------------------------------------------------------------------------------------------------------------------------------------------------------------------------------------------------------------------------------------------------------------------------------------|----|---------------------------------------------------|
| 2 WC 3 Access corridor 4 Office areas 5 Traditional timber framed windows 6 Painted alluminium framed doors and windows 7 Brickwork walls 8 Painted metal balustrade 9 Flat roof 10 Skylight 11 Glazed lantern roof 12 Boarded facade to cover demolished rear extension 13 Bricked up windows 14 Roof access enclosure 15 Tiled pitched roof                                                                                                                                                                                                                                                                                                                                                                                      | No | Room / area description                           |
| 3 Access corridor 4 Office areas 5 Traditional timber framed windows 6 Painted alluminium framed doors and windows 7 Brickwork walls 8 Painted metal balustrade 9 Flat roof 10 Skylight 11 Glazed lantern roof 12 Boarded facade to cover demolished rear extension 13 Bricked up windows 14 Roof access enclosure 15 Tiled pitched roof                                                                                                                                                                                                                                                                                                                                                                                           | 1  | Retail areas                                      |
| 4 Office areas 5 Traditional timber framed windows 6 Painted alluminium framed doors and windows 7 Brickwork walls 8 Painted metal balustrade 9 Flat roof 10 Skylight 11 Glazed lantern roof 12 Boarded facade to cover demolished rear extension 13 Bricked up windows 14 Roof access enclosure 15 Tiled pitched roof                                                                                                                                                                                                                                                                                                                                                                                                             | 2  | WC                                                |
| 5 Traditional timber framed windows 6 Painted alluminium framed doors and windows 7 Brickwork walls 8 Painted metal balustrade 9 Flat roof 10 Skylight 11 Glazed lantern roof 12 Boarded facade to cover demolished rear extension 13 Bricked up windows 14 Roof access enclosure 15 Tiled pitched roof                                                                                                                                                                                                                                                                                                                                                                                                                            | 3  | Access corridor                                   |
| 6 Painted alluminium framed doors and windows 7 Brickwork walls 8 Painted metal balustrade 9 Flat roof 10 Skylight 11 Glazed lantern roof 12 Boarded facade to cover demolished rear extension 13 Bricked up windows 14 Roof access enclosure 15 Tiled pitched roof                                                                                                                                                                                                                                                                                                                                                                                                                                                                | 4  | Office areas                                      |
| 7 Brickwork walls 8 Painted metal balustrade 9 Flat roof 10 Skylight 11 Glazed lantern roof 12 Boarded facade to cover demolished rear extension 13 Bricked up windows 14 Roof access enclosure 15 Tiled pitched roof                                                                                                                                                                                                                                                                                                                                                                                                                                                                                                              | 5  | Traditional timber framed windows                 |
| 8 Painted metal balustrade 9 Flat roof 10 Skylight 11 Glazed lantern roof 12 Boarded facade to cover demolished rear extension 13 Bricked up windows 14 Roof access enclosure 15 Tiled pitched roof                                                                                                                                                                                                                                                                                                                                                                                                                                                                                                                                | 6  | Painted alluminium framed doors and windows       |
| 9 Flat roof 10 Skylight 11 Glazed lantern roof 12 Boarded facade to cover demolished rear extension 13 Bricked up windows 14 Roof access enclosure 15 Tiled pitched roof                                                                                                                                                                                                                                                                                                                                                                                                                                                                                                                                                           | 7  | Brickwork walls                                   |
| 10 Skylight 11 Glazed lantern roof 12 Boarded facade to cover demolished rear extension 13 Bricked up windows 14 Roof access enclosure 15 Tiled pitched roof                                                                                                                                                                                                                                                                                                                                                                                                                                                                                                                                                                       | 8  | Painted metal balustrade                          |
| 11 Glazed lantern roof 12 Boarded facade to cover demolished rear extension 13 Bricked up windows 14 Roof access enclosure 15 Tiled pitched roof                                                                                                                                                                                                                                                                                                                                                                                                                                                                                                                                                                                   | 9  | Flat roof                                         |
| 12 Boarded facade to cover demolished rear extension 13 Bricked up windows 14 Roof access enclosure 15 Tiled pitched roof                                                                                                                                                                                                                                                                                                                                                                                                                                                                                                                                                                                                          | 10 | Skylight                                          |
| 13 Bricked up windows 14 Roof access enclosure 15 Tiled pitched roof                                                                                                                                                                                                                                                                                                                                                                                                                                                                                                                                                                                                                                                               | 11 | Glazed lantern roof                               |
| 14 Roof access enclosure 15 Tiled pitched roof                                                                                                                                                                                                                                                                                                                                                                                                                                                                                                                                                                                                                                                                                     | 12 | Boarded facade to cover demolished rear extension |
| 15 Tiled pitched roof                                                                                                                                                                                                                                                                                                                                                                                                                                                                                                                                                                                                                                                                                                              | 13 | Bricked up windows                                |
| 1 1 1 1 1 1 1 1 1 1 1 1 1 1 1 1 1 1 1                                                                                                                                                                                                                                                                                                                                                                                                                                                                                                                                                                                                                                                                                              | 14 | Roof access enclosure                             |
| 16 Parapet walls with chimney pots                                                                                                                                                                                                                                                                                                                                                                                                                                                                                                                                                                                                                                                                                                 | 15 | Tiled pitched roof                                |
|                                                                                                                                                                                                                                                                                                                                                                                                                                                                                                                                                                                                                                                                                                                                    | 16 | Parapet walls with chimney pots                   |