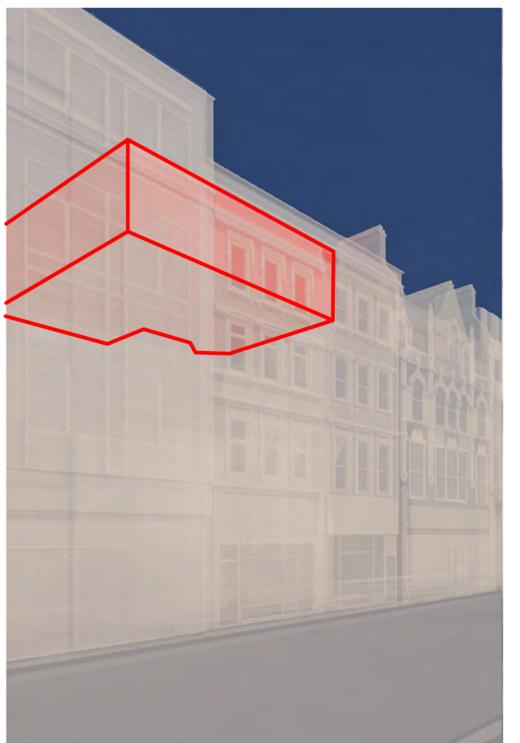

Pre-application advice - Pre-application advice was sought for this project. The reference for this advice is 2016/3349/PRE, dated 21/10/2016. In terms of the roof extension the advice can be summarised as follows: 'The additional storey would need to be set back further in order to retain its sensitive setting.' The roof extension has been modified significantly so that it is small in scale, set back much further. It's relationship with neighbouring buildings is shown in 2 additional views showing that the proposal will be invisible from the street. The principle of developing a rear extension was considered acceptable in the Pre-application advice received.

Appearance - The proposal has been carefully designed, using traditional materials: brick for the stair enclosure. The more contemporary roof extension is a response to 55 and 63 Tottenham Court Road and their style. This reinforces the character of 62 Tottenham Court Road. The proposal at roof level cannot be seen from the street level because it is so far set back.