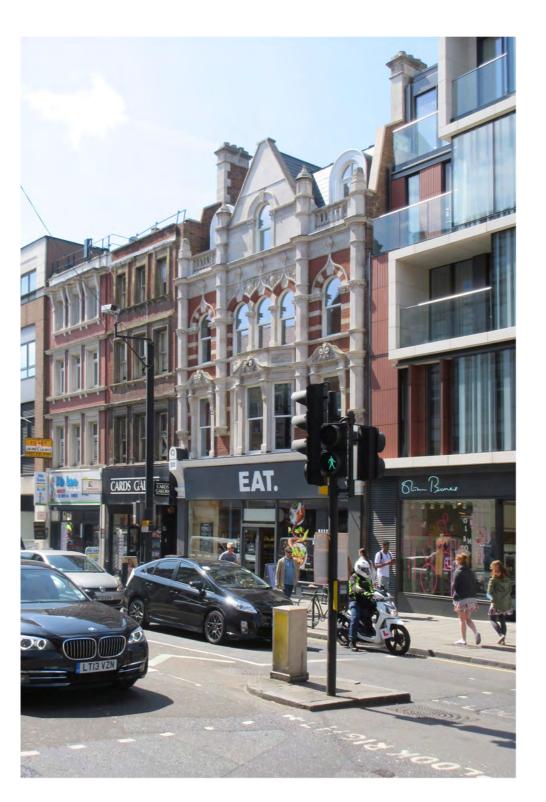

The Surrounding Area - Tottenham Court Road is notable for the variety of heights, building styles and materials along the frontage. The prevailing height is three and four storeys with a general pattern of vertically proportioned buildings on narrow plots and a well-defined parapet at roof level. Goodge Street Station and nos. 64-67 are taller six storey buildings with an attic level and two storey 'plinths' with arches. Of particular interest in the street scene are the highly decorative facades of the Rising Sun (PH) and 64-67 (formerly Catesby's Department Store) which have common themes of Dutch Gable and corner turrets.

Appearance - The proposal has been carefully designed, using traditional materials: brick for the stair enclosure. The more contemporary roof extension is a response to 55 and 63 Tottenham Court Road and their style. This reinforces the character of 62 Tottenham Court Road. The proposal at roof level cannot be seen from the street level because it is so far set back.