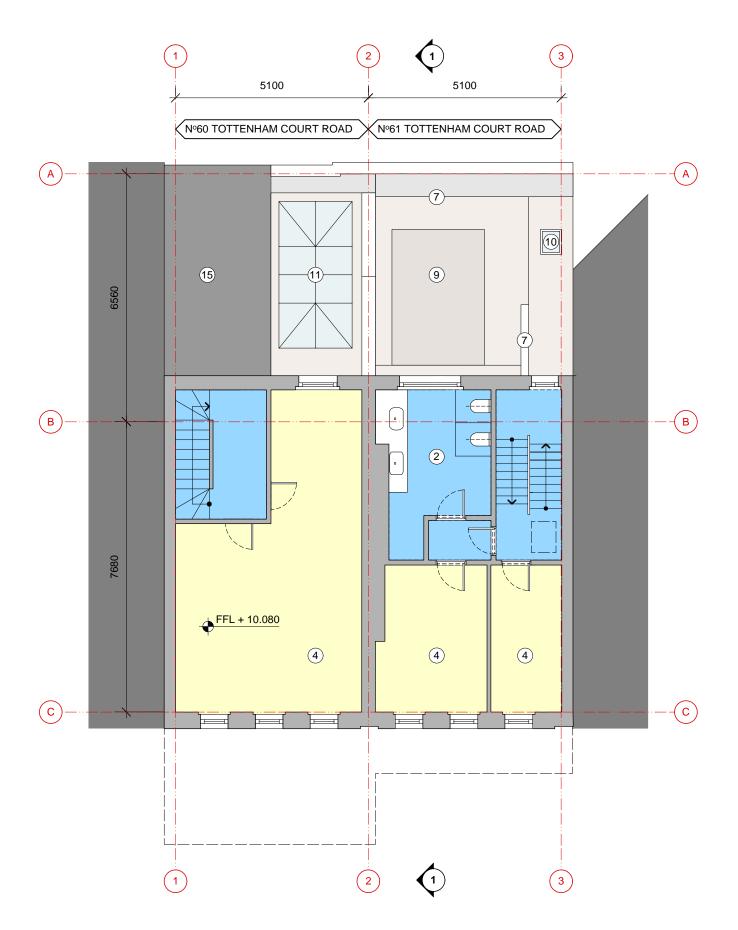

| No | Room / area description                           |
|----|---------------------------------------------------|
| 1  | Retail areas                                      |
| 2  | WC                                                |
| 3  | Access corridor                                   |
| 4  | Office areas                                      |
| 5  | Traditional timber framed windows                 |
| 6  | Painted alluminium framed doors and windows       |
| 7  | Brickwork walls                                   |
| 8  | Painted metal balustrade                          |
| 9  | Flat roof                                         |
| 10 | Skylight                                          |
| 11 | Glazed lantern roof                               |
| 12 | Boarded facade to cover demolished rear extension |
| 13 | Bricked up windows                                |
| 14 | Roof access enclosure                             |
| 15 | Tiled pitched roof                                |
| 16 | Parapet walls with chimney pots                   |