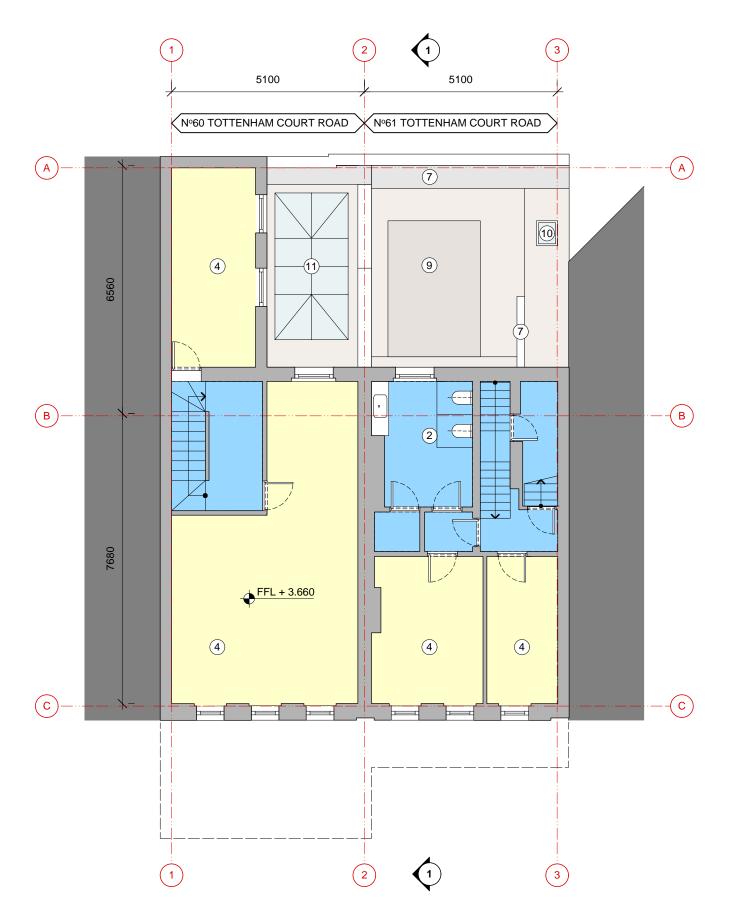

| No | Room / area description                           |
|----|---------------------------------------------------|
| 1  | Retail areas                                      |
| 2  | WC                                                |
| 3  | Access corridor                                   |
| 4  | Office areas                                      |
| 5  | Traditional timber framed windows                 |
| 6  | Painted alluminium framed doors and windows       |
| 7  | Brickwork walls                                   |
| 8  | Painted metal balustrade                          |
| 9  | Flat roof                                         |
| 10 | Skylight                                          |
| 11 | Glazed lantern roof                               |
| 12 | Boarded facade to cover demolished rear extension |
| 13 | Bricked up windows                                |
| 14 | Roof access enclosure                             |
| 15 | Tiled pitched roof                                |
| 16 | Parapet walls with chimney pots                   |

| 0 | 1 | 2 | 3 | 4 | 5 M |
|---|---|---|---|---|-----|
|   |   |   |   |   |     |

| KEY / NOTES                                                                                                                            | REV | DATE     | DESCRIPTION          | PROJECT   | 60-61 TOTTENHAM COURT ROAD LONDON | REVISION |
|----------------------------------------------------------------------------------------------------------------------------------------|-----|----------|----------------------|-----------|-----------------------------------|----------|
| ALL DIMENSIONS, LEVELS AND AREAS ARE APPROXIMATE ONLY AND SHOULD BE VERIFIED ON SITE                                                   |     | 27/10/16 | PLANNING APPLICATION | FROJECT   | 00-01 TOTTENHAM COURT ROAD LONDON | KEVISION |
| ·-··· · · · · · ·                                                                                                                      |     |          |                      | DRWG NAME | EXISTING FIRST FLOOR PLAN         |          |
| DO NOT SCALE THIS DRAWING                                                                                                              |     |          |                      | DRWG NAME | EXISTING FIRST FLOOR FLAIN        |          |
| LACEY + SALTYKOV ARCHITECTS LTD SHALL NOT BE LIABLE OR RESPONSIBLE                                                                     |     |          |                      | DRWG NO   | 1260-A-GA-PL-02                   |          |
| FOR ANY USE OF THIS DOCUMENT FOR ANY PURPOSE OTHER THAN THAT FOR WHICH IT WAS ORIGINALLY PREPARED AND PROVIDED. WHILE THE CLIENT SHALL |     |          |                      | DKWG NO   | 1200-A-GA-PL-02                   |          |
| BE ENTITLED TO UTILISE AND COPY THIS DOCUMENT FOR AN EXTENSION OF THE WORKS. THE CLIENT SHALL NOT BE ENTITLED TO REPRODUCE THE DESIGNS |     |          |                      | SCALE     | 1:100                             |          |
| CONTAINED IN THIS DOCUMENT FOR ANY SUCH EXTENSION                                                                                      |     |          |                      | SCALL     | 1.100                             |          |
|                                                                                                                                        |     |          |                      | SIZE      | A3                                |          |
|                                                                                                                                        |     |          |                      | SIZL      | AS                                |          |
|                                                                                                                                        |     |          |                      | DATE      | 27/10/16                          |          |
|                                                                                                                                        |     |          |                      | DAIE      | 27/10/16                          |          |