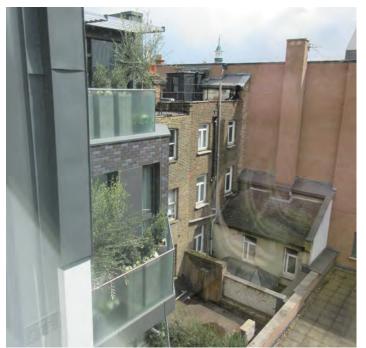

rom Chitty Street in the north to Gresse Street in the south, again adjoining the London Borough of Westminster.

The Surrounding Area - Tottenham Court Road is notable for the variety of heights, building styles and materials along the frontage. The prevailing height is three and four storeys with a general pattern of vertically proportioned buildings on narrow plots and a well-defined parapet at roof level. Goodge Street Station and nos. 64-67 are taller six storey buildings with an attic level and two storey 'plinths' with arches. Of particular interest in the street scene are the highly decorative facades of the Rising Sun (PH) and 64-67 (formerly Catesby's Department Store) which have common themes of Dutch Gable and corner turrets.







Site Analysis - Photographic Survey













#### **Design and Access Statement** - Key Points

Introduction - Before considering the proposals in relation to planning policy and guidance, this section of the report will briefly identify the design parameters.

Pre-application advice - Pre-application advice was sought for this project. The reference for this advice is 2016/3349/PRE, dated 21/10/2016. In terms of the roof extension the advice can be summarised as follows: 'The additional storey would need to be set back further in order to retain its sensitive setting.' The roof extension has been modified significantly so that it is small in scale, set back much further. It's relationship with neighbouring buildings is shown in 2 additional views showing that the proposal will be invisible from the street. The principle of devel