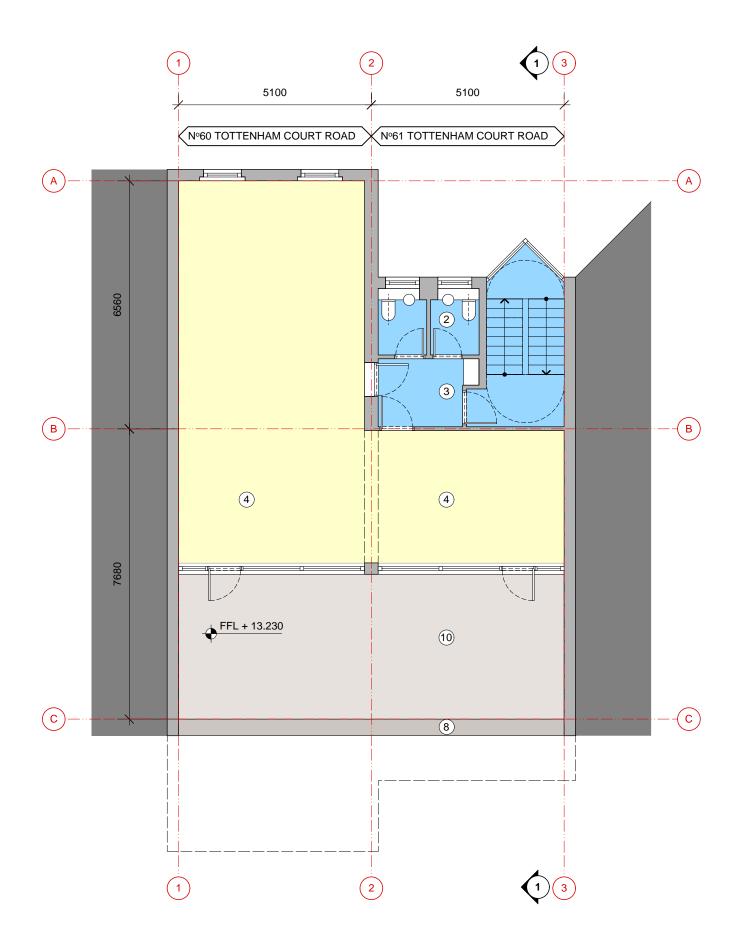

| No | Room / area description                           |
|----|---------------------------------------------------|
| 1  | Retail areas                                      |
| 2  | WC                                                |
| 3  | Access corridor                                   |
| 4  | Office areas                                      |
| 5  | Traditional timber framed windows                 |
| 6  | Painted alluminium framed doors and windows       |
| 7  | Brickwork walls                                   |
| 8  | Painted metal balustrade                          |
| 9  | Flat roof                                         |
| 10 | Skylight                                          |
| 11 | Glazed lantern roof                               |
| 12 | Boarded facade to cover demolished rear extension |
| 13 | Bricked up windows                                |
| 14 | Roof access enclosure                             |
| 15 | Tiled pitched roof                                |
| 16 | Parapet walls with chimney pots                   |