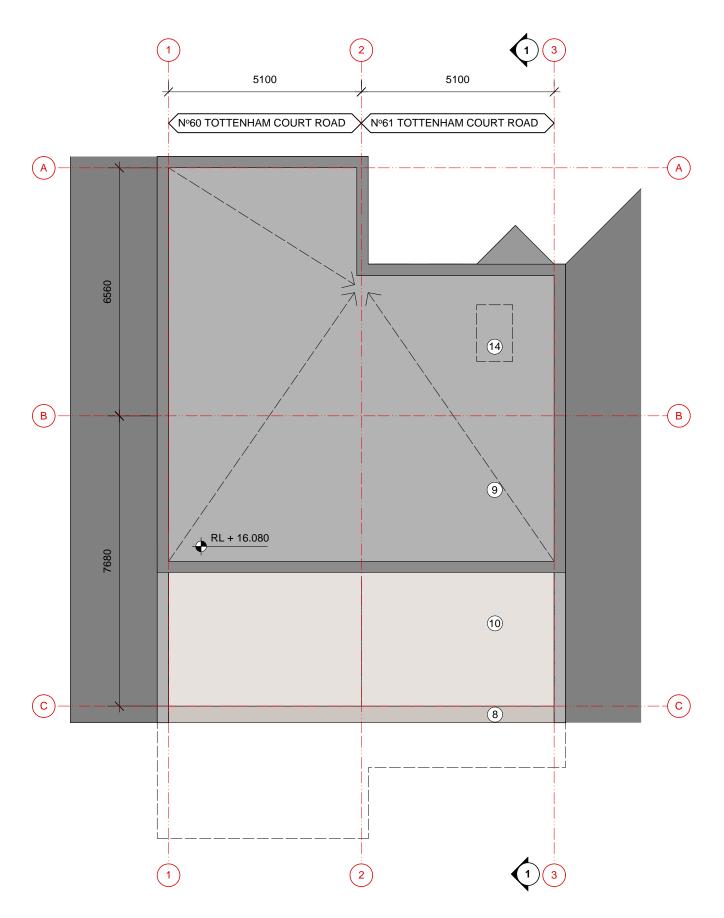

| No | Room / area description                           |
|----|---------------------------------------------------|
| 1  | Retail areas                                      |
| 2  | WC                                                |
| 3  | Access corridor                                   |
| 4  | Office areas                                      |
| 5  | Traditional timber framed windows                 |
| 6  | Painted alluminium framed doors and windows       |
| 7  | Brickwork walls                                   |
| 8  | Painted metal balustrade                          |
| 9  | Flat roof                                         |
| 10 | Skylight                                          |
| 11 | Glazed lantern roof                               |
| 12 | Boarded facade to cover demolished rear extension |
| 13 | Bricked up windows                                |
| 14 | Roof access enclosure                             |
| 15 | Tiled pitched roof                                |
| 16 | Parapet walls with chimney pots                   |