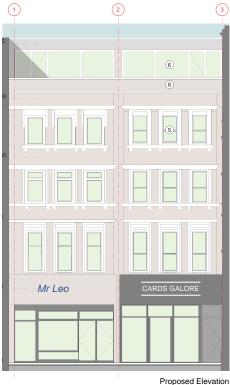

Appearance - The proposal has been carefully designed, using traditional materials: brick for the stair enclosure. The more contemporary roof extension is a response to 55 and 63 Tottenham Court Road and their style. This reinforces the character of 62 Tottenham Court Road. The proposal at roof level cannot be seen from the street level because it is so far set back.

Pre-application advice - Pre-application advice was sought for this project. The reference for this advice is 2016/3349/PRE, dated 21/10/2016. In terms of the roof extension the advice can be summarised as follows: 'The additional storey would need to be set back further in order to retain its sensitive setting.' The roof extension has been modified significantly so that it is small in scale, set back much further. It's relationship with neighbouring buildings is shown in 2 additional views showing that the proposal will be invisible from the street. The principle of developing a rear extension was considered acceptable in the Pre-application advice received.