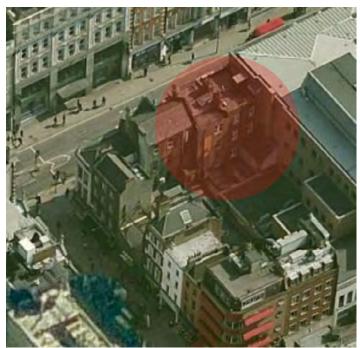

The Surrounding Area - Tottenham Court Road is notable for the variety of heights, building styles and materials along the frontage. The prevailing height is three and four storeys with a general pattern of vertically proportioned buildings on narrow plots and a well-defined parapet at roof level. Goodge Street Station and nos. 64-67 are taller six storey buildings with an attic level and two storey 'plinths' with arches. Of particular interest in the street scene are the highly decorative facades of the Rising Sun (PH) and 64-67 (formerly Catesby's Department Store) which have common themes of Dutch Gable and corner turrets.