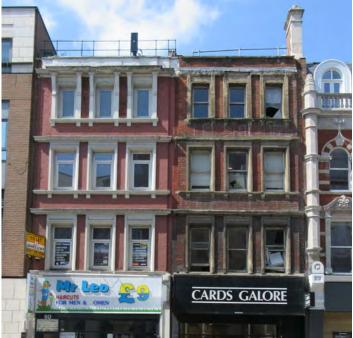

The Surrounding Area - Tottenham Court Road is notable for the variety of heights, building styles and materials along the frontage. The prevailing height is three and four storeys with a general pattern of vertically proportioned buildings on narrow plots and a well-defined parapet at roof level. Goodge Street Station and nos. 64-67 are taller six storey buildings with an attic level and two storey 'plinths' with arches. Of particular interest in the street scene are the highly decorative facades of the Rising Sun (PH) and 64-67 (formerly Catesby's Department Store) which have common themes of Dutch Gable and corner turrets.