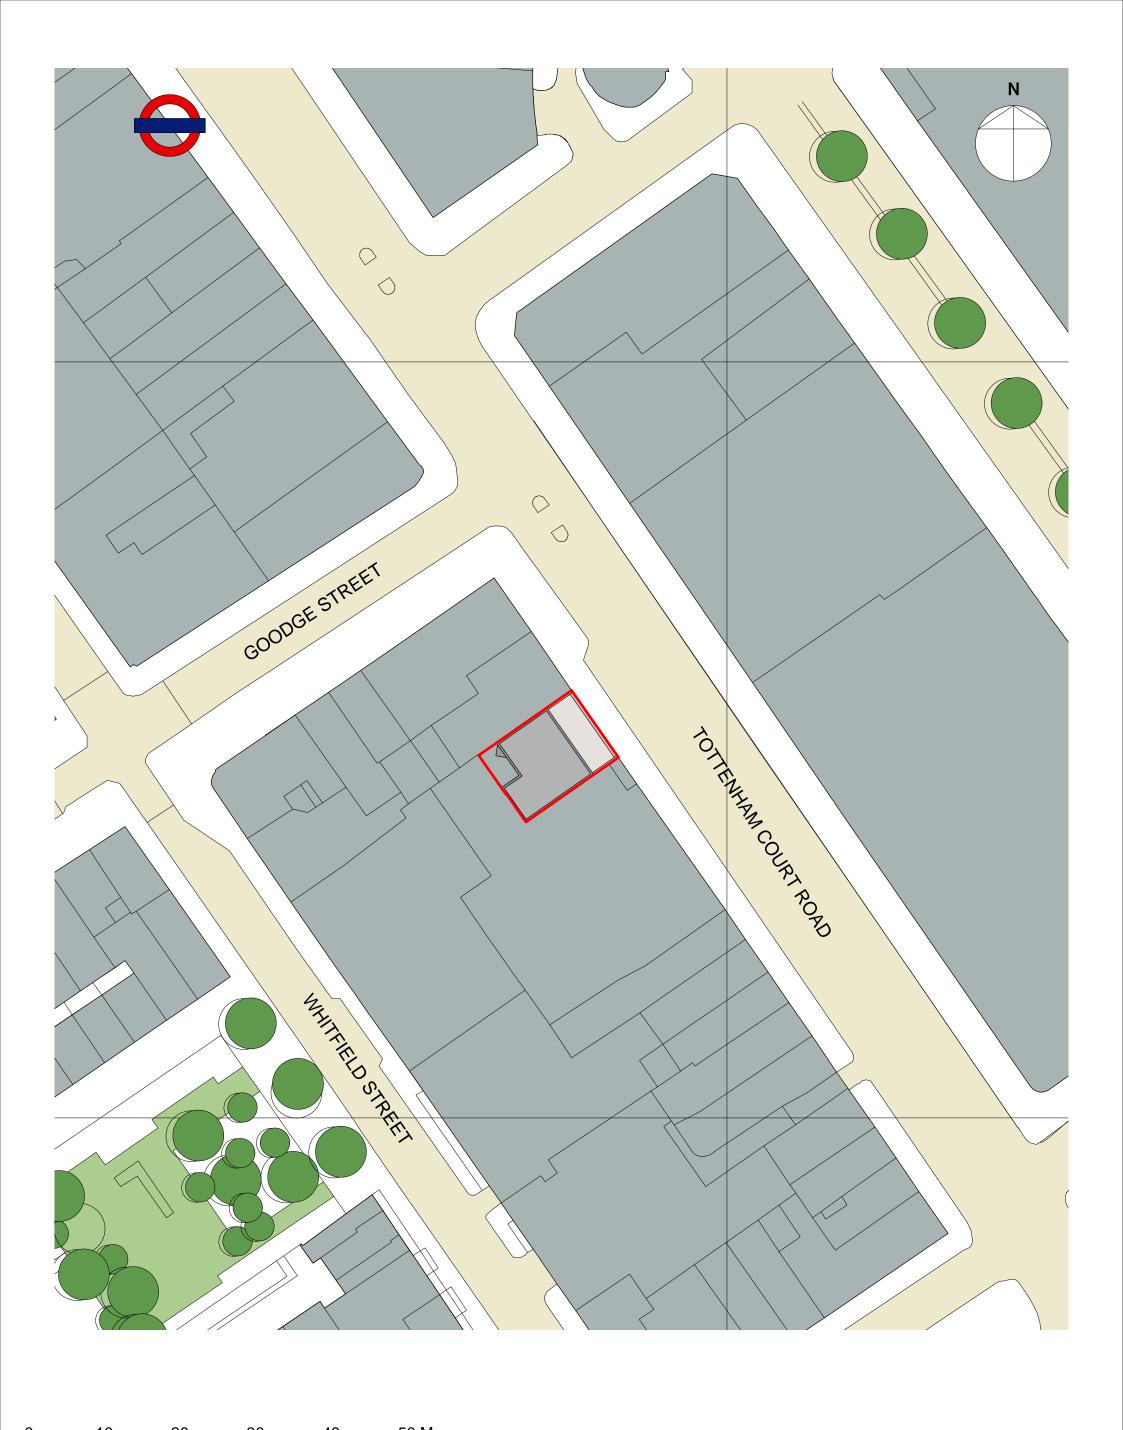

#### Site Analysis - Location

The Site - 60 and 61 Tottenham Court Road are situated within the Charlotte Street Conservation Area. Camden Council's Charlotte Street Conservation Area Appraisal and Management Plan document, adopted 24 July

2008, refers to them as positive contributors in Appendix 5: Built Heritage Audit.

The Charlotte Street Conservation Area covers an approximately 8.9 Ha area extending from Tottenham Court Road in the east to Cleveland Street - the boundary with Westminster in the west and from Chitty Street in the north to Gresse Street in the south, again adjoining the London Borough of Westminster.

The Surrounding Area - Tottenham Court Road is notable for the variety of heights, building styles and materials along the frontage. The prevailing height is three and four storeys with a general pattern of vertically proportioned buildings on narrow plots and a well-defined parapet at roof level. Goodge Street Station and nos. 64-67 are taller six storey buildings with an attic level and two storey 'plinths' with arches. Of particular interest in the street scene are the highly decorative facades of the Rising Sun (PH) and 64-67 (formerly Catesby's Department Store) which have common themes of Dutch Gable and corner turrets.