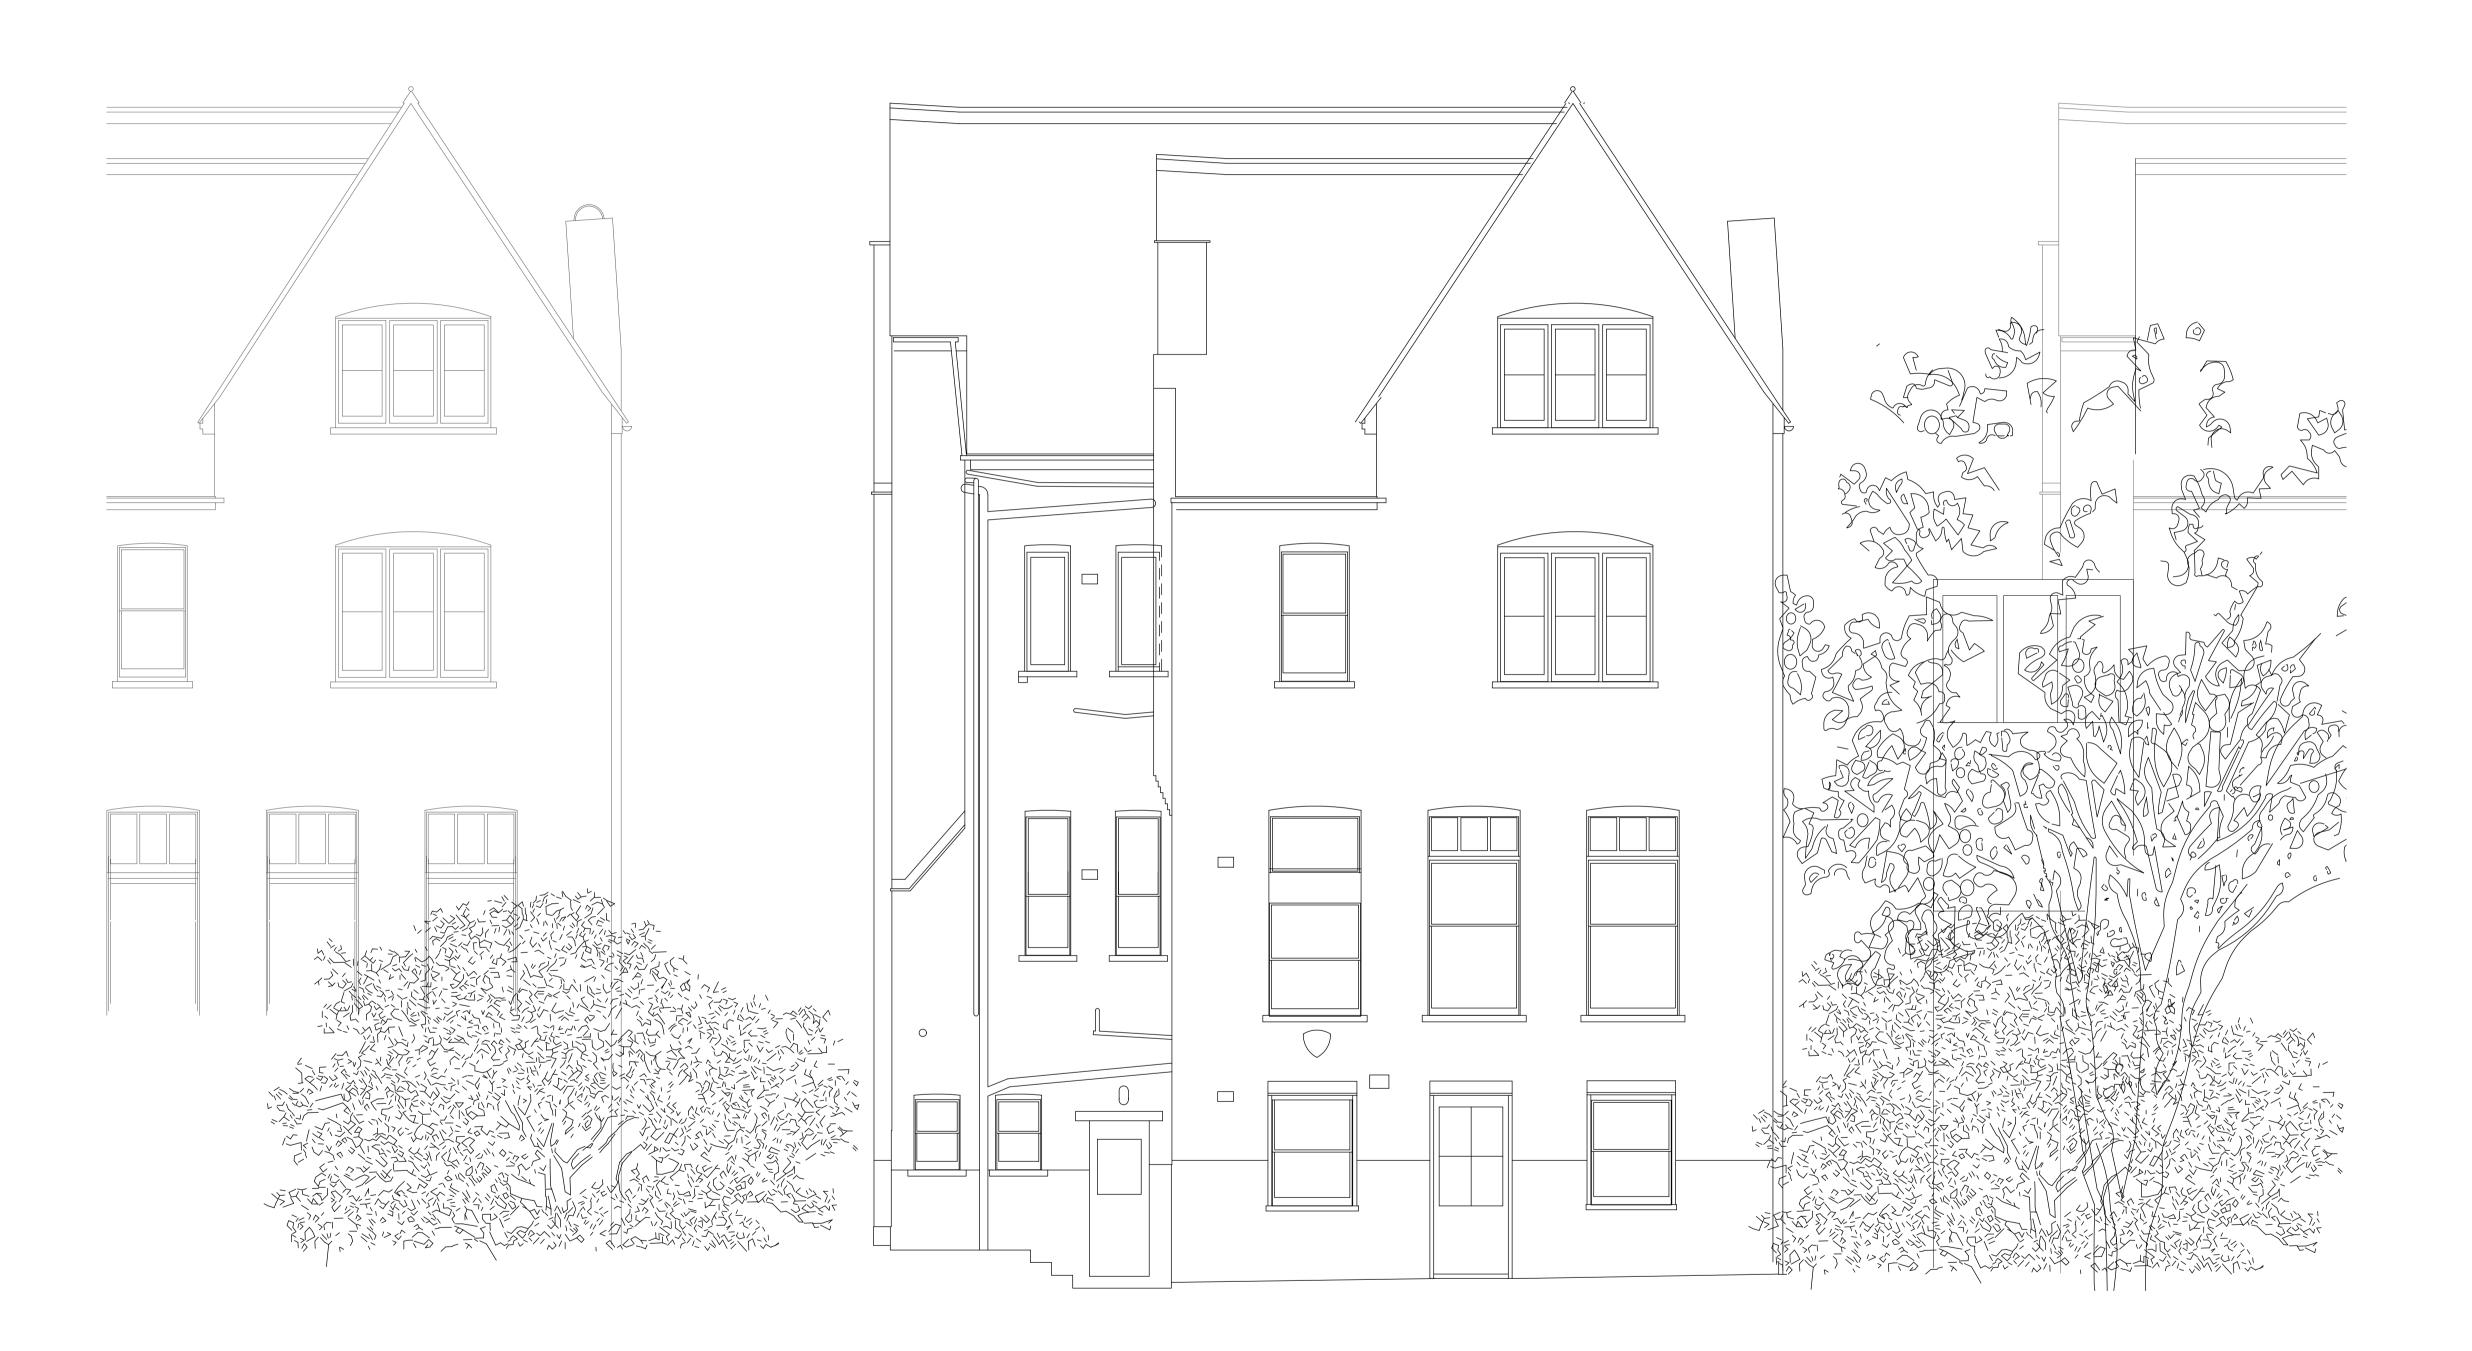

Project:
28 Maresfield Gardens, NW3 5SX

Drawing Title: Existing Rear Elevation

> Drawing No.: 1931 / EE - 008

05/08/2016

1:50 @ A1 1:100 @ A3