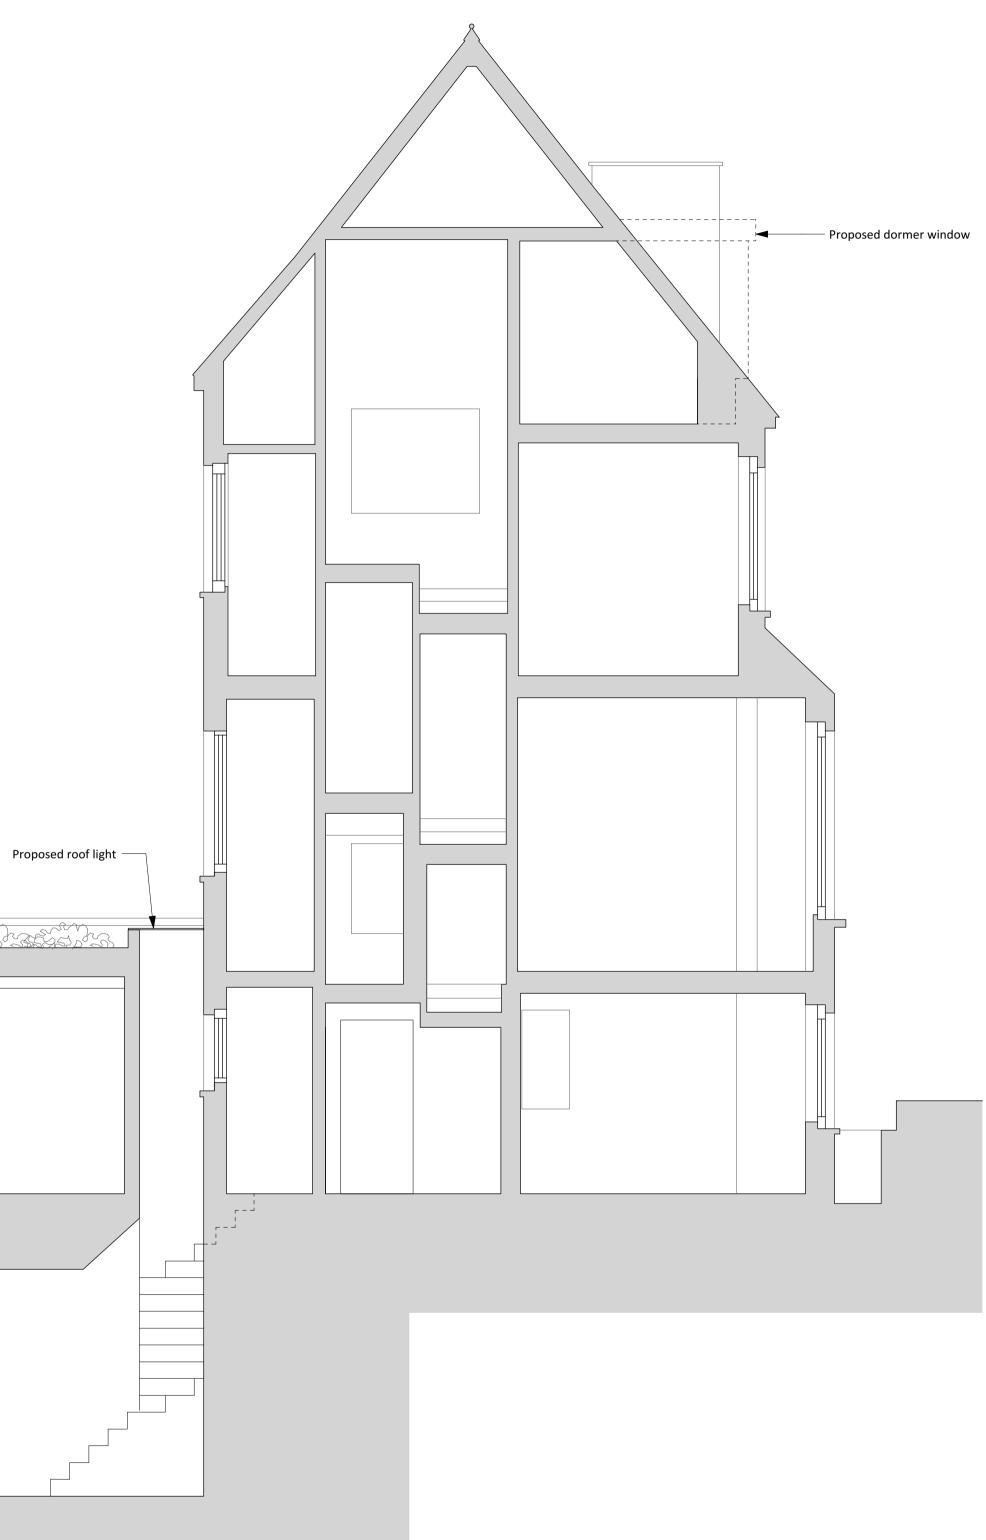

## Roof Level \_\_\_\_\_\_ 85.86 \_\_\_\_\_ Attic Level\_\_\_\_\_\_83.56 Second Floor Level\_\_\_\_\_\_80.35

First Floor Level\_\_\_\_\_\_77.02

| Ground Floor Level                 | 73.11 |  |
|------------------------------------|-------|--|
| Basement Level                     | 66.17 |  |
| - Glass sliding doors to light wel | I     |  |