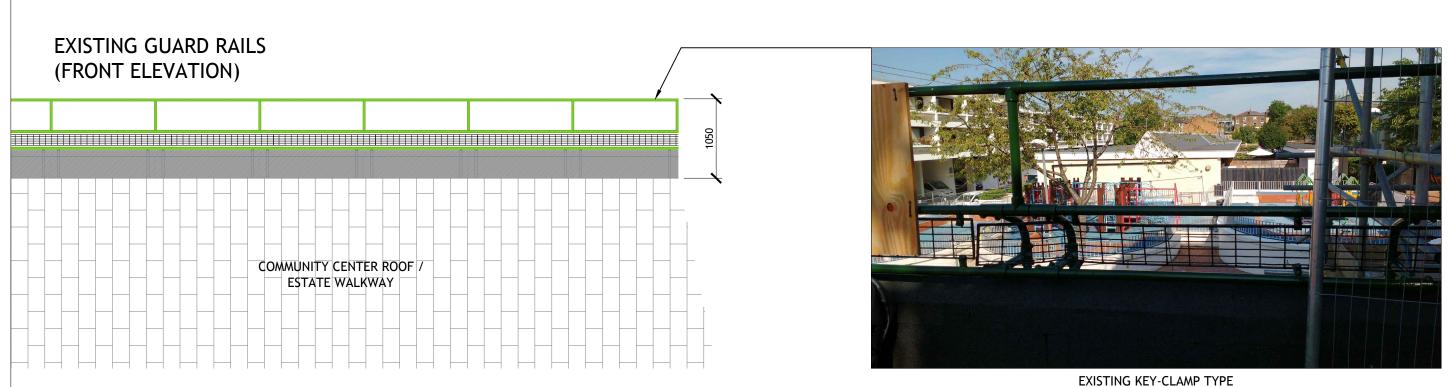

EXISTING KEY-CLAMP TYPE METAL TUBULAR GUARDING WITH MESH INFILL PANELS

EXISTING KEY-CLAMP TYPE METAL TUBULAR GUARDING WITH MESH INFILL PANELS

Project. SAFETY IMPROVEMENTS TO COMMUNITY CENTER ROOF GUARD RAILS MAIDEN LANE COMMUNITY CENTER, 156 ST. PAULS CRESCENT, NW1

Client. LONDON BOROUGH OF CAMDEN - PROPERTY SERVICES

EXISTING FRONT & REAR GUARD RAIL ELEVATIONS

| - | North                                                                                                    | Job No. | COMMUNITY CENTER<br>SAFETY IMPROVEMENTS<br>TO ROOF GUARD RAILS | Date.   | 12.10.16 |
|---|----------------------------------------------------------------------------------------------------------|---------|----------------------------------------------------------------|---------|----------|
| ζ |                                                                                                          | Dwg No. | 02                                                             | Rev.    | Α        |
|   |                                                                                                          | Scale.  | 1:50                                                           | Dwn. DI | O Chkd.  |
|   | Contractors must check all dimensions on site and report any discrepancies to the architect immediately, |         |                                                                |         | irt any  |