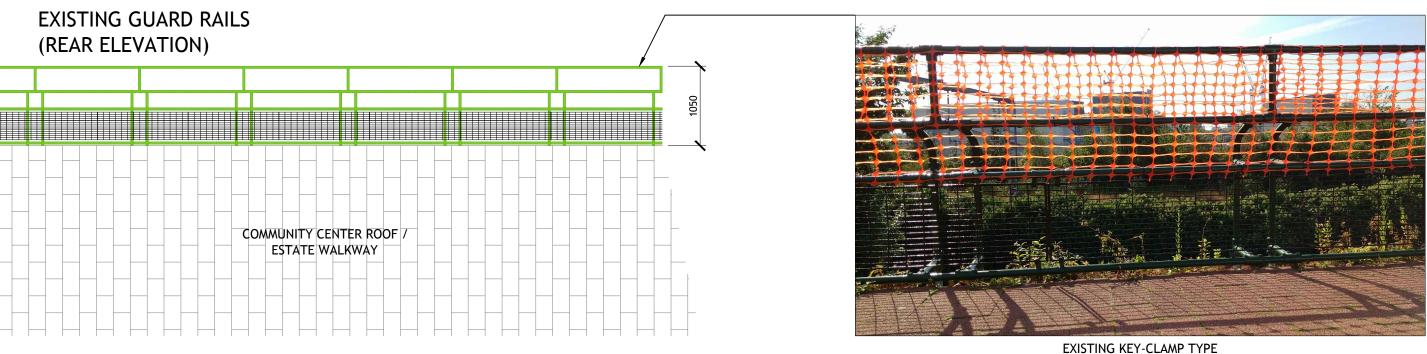

EXISTING KEY-CLAMP TYPE METAL TUBULAR GUARDING WITH MESH INFILL PANELS

EXISTING KEY-CLAMP TYPE METAL TUBULAR GUARDING WITH MESH INFILL PANELS

Project. SAFETY IMPROVEMENTS TO COMMUNITY CENTER ROOF GUARD RAILS MAIDEN LANE COMMUNITY CENTER, 156 ST. PAULS CRESCENT, NW1

Client. LONDON BOROUGH OF CAMDEN - PROPERTY SERVICES

EXISTING FRONT & REAR GUARD RAIL ELEVATIONS

| - | North                                                                                                    | Job No. | COMMUNITY CENTER<br>SAFETY IMPROVEMENTS<br>TO ROOF GUARD RAILS | Date.   | 12.10.16 |
|---|----------------------------------------------------------------------------------------------------------|---------|----------------------------------------------------------------|---------|----------|
| ζ |                                                                                                          | Dwg No. | 02                                                             | Rev.    | Α        |
|   |                                                                                                          | Scale.  | 1:50                                                           | Dwn. DI | O Chkd.  |
|   | Contractors must check all dimensions on site and report any discrepancies to the architect immediately, |         |                                                                |         | irt any  |