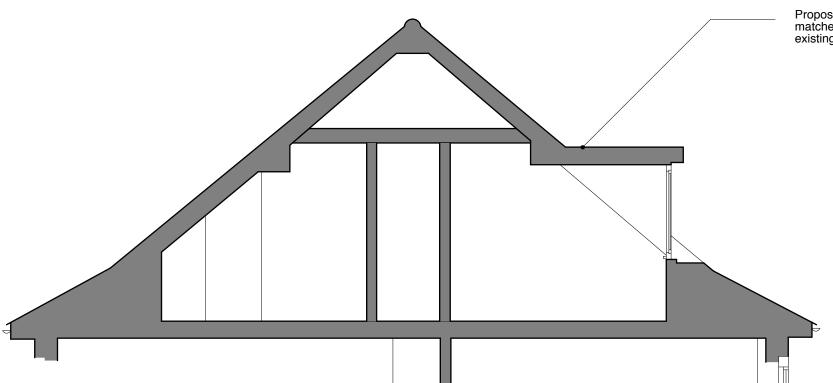

Part Section through existing rooflight 1:50 @ A3

Part Section through proposed dormer 1:50 @ A3

Proposed new dormer matches external profile of existing adjacent dormer

Notes

Drawing Number 13101\_201

1:50 @ A3