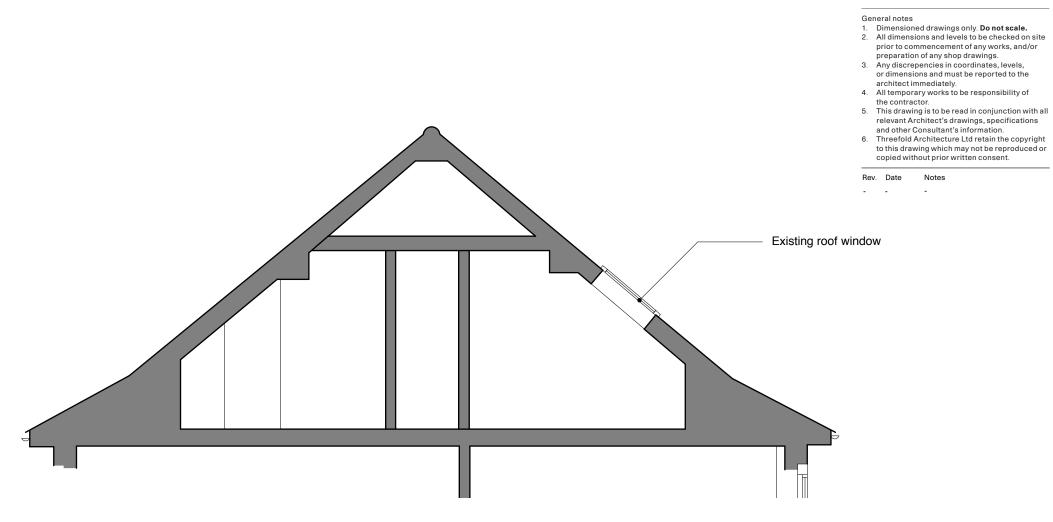

Part Section through existing rooflight 1:50 @ A3

Part Section through proposed dormer 1:50 @ A3

Proposed new dormer matches external profile of existing adjacent dormer

Notes

Drawing Number 13101\_201

1:50 @ A3