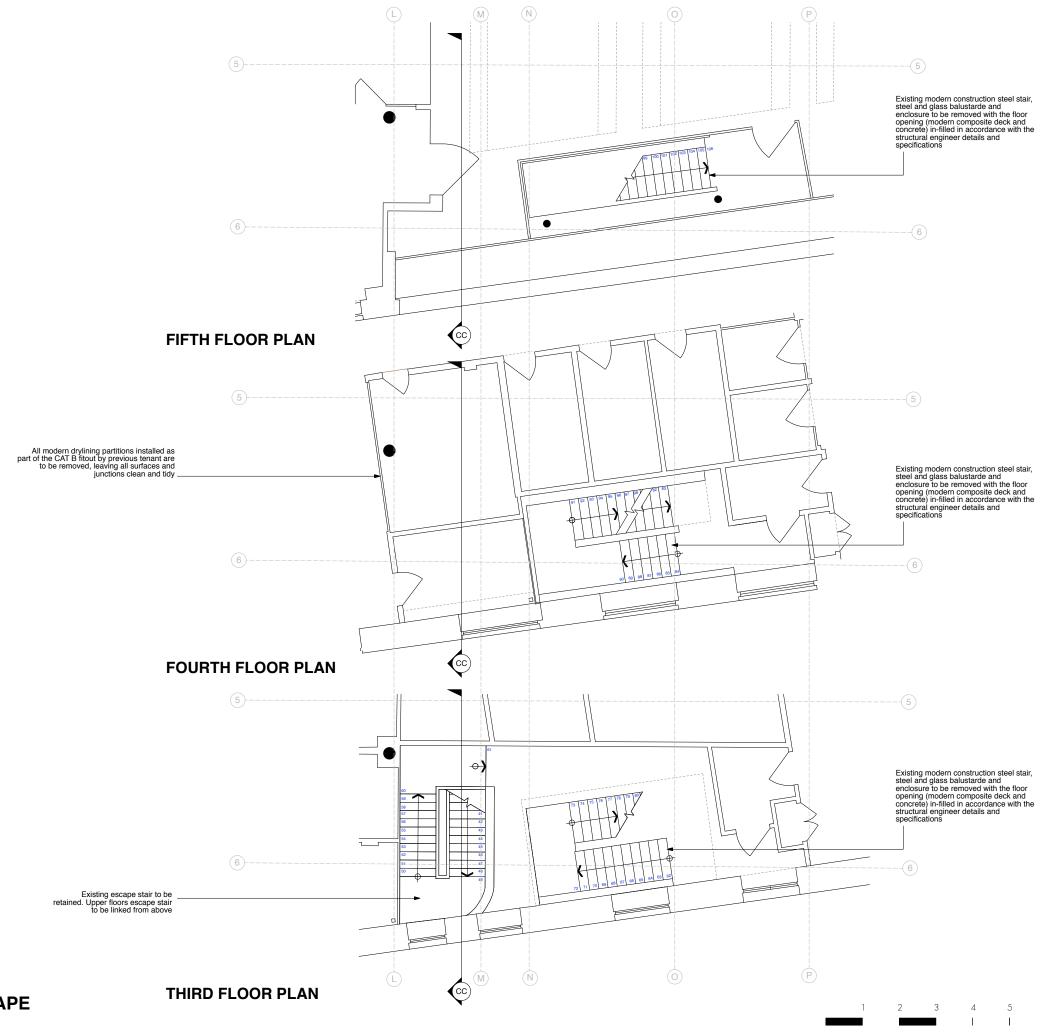

## **PLANNING**

EXISTING SECONDARY ESCAPE STAIR PLANS

EXISTING SECONDARY ESCAPE STAIR PLANS

DWG NO 527-EX.18

PEC NEAL LTD, C/O CBRE GI

SEVEN DIALS WAREHOUSE LONDON WC2

| LX.10                                         |
|-----------------------------------------------|
| SCALE<br>1:50@A11                             |
| Oct 2016                                      |
| Unit 1<br>9a Dallington Street<br>Clerkenwell |
|                                               |