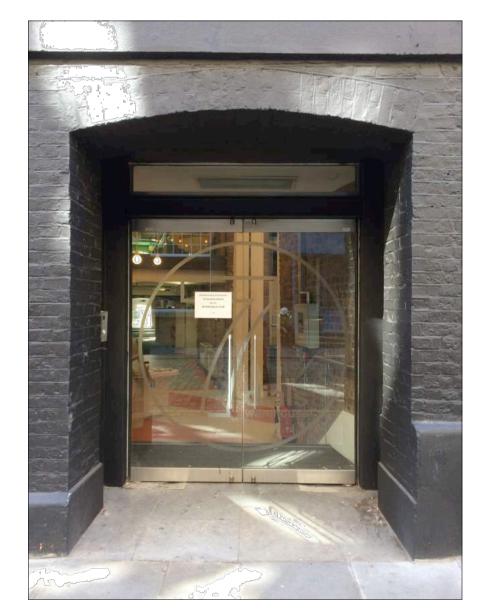

## EXISTING EARLHAM ENTRANCE CLOSE UP ELEVATION

(Scale 1:50)

## **KEY**

- 1. Original brick facade.
- 2. Black painted brick facade.
- 3. Glass door.
- 4. Stone plinth, painted black.
- 5. Stone surround, painted black.
- 6. Double glazed aluminium replacement 'modern' windows.
- 7. Window box planter.
- 8. Dry riser inlet