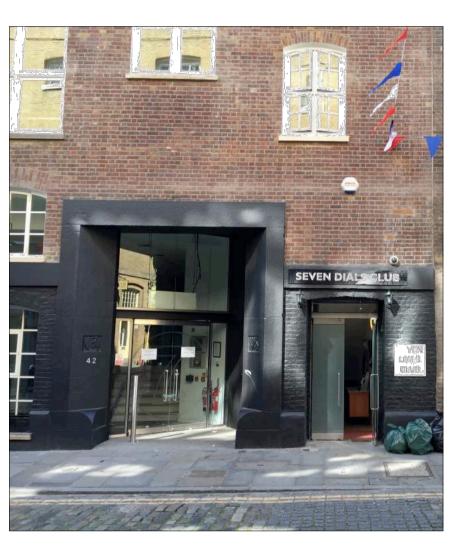

EARLHAM STREET FACADE

SEVEN DIALS STUDIO ENTRANCE GLASS DOOR

|                  |          |                                         | F                                                                                                                                                 | PROJECT | SEVEN DIALS WAREHOUSE<br>LONDON WC2                                | DRAWING TITLE  EARLHAM STREET ENTRANCE FACADE ALTERATIONS                                                          |
|------------------|----------|-----------------------------------------|---------------------------------------------------------------------------------------------------------------------------------------------------|---------|--------------------------------------------------------------------|--------------------------------------------------------------------------------------------------------------------|
|                  |          | disclosed to any i                      | e copyright of <b>gpad london ltd.</b> Not to be reproduced, retained or unauthorised person either wholly or in part without written permission. | CLIENT  | PEC NEALE LTD                                                      | architecture & interior design                                                                                     |
| O 1m 2m 3m 4m 5m | PLANNING | by the contractor<br>on site. Report an | y disarepancies to the Architect immediately.  ead in conjunction with relevant drawinas and specification.                                       | CHCKD.  | 50 & 1:20 @ A1 DATE Oct 16 DWG BY SF / DS PREV.  DWG NO. 527-EX.17 | T: 020 7549 2133 F: 020 7549 2144 F: info@gpadlondonltd.com Clerkenwell W: www.gpadlondonltd.com London EC 1 V OBQ |