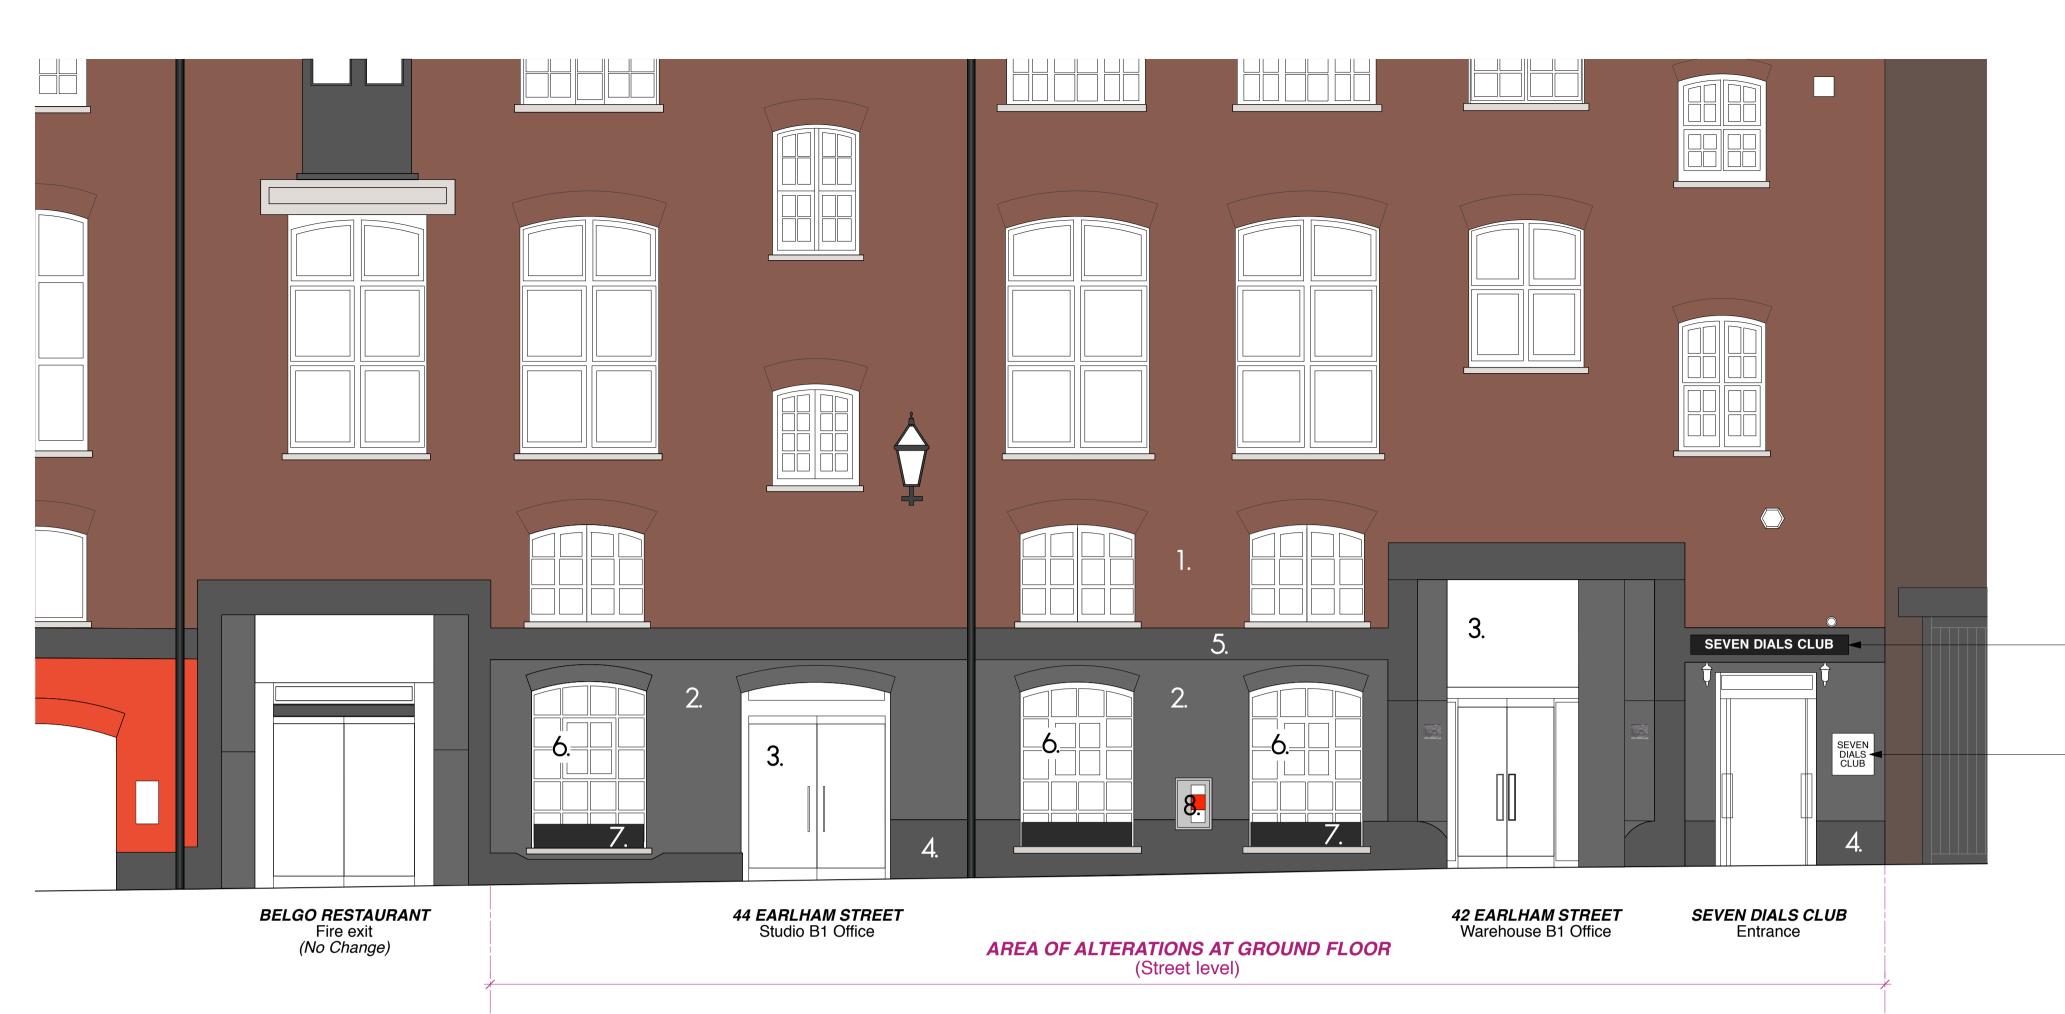

## EXISTING EARLHAM ENTRANCE CLOSE UP ELEVATION

(Scale 1:50)

## **KEY**

- 1. Original brick facade.
- 2. Black painted brick facade.
- 3. Glass door.
- 4. Stone plinth, painted black.
- 5. Stone surround, painted black.
- 6. Double glazed aluminium replacement 'modern' windows.
- 7. Window box planter.
- 8. Dry riser inlet

Black painted acrylic signboard fixed to existing facade.

— with white vinyl letters

Aluminium signboard fixed to existing facade.
 with black vinyl letters

SEVEN DIALS WAREHOUSE ENTRANCE GLASS DOOR

KEY ELEVATION (Scale 1:200)

EARLHAM STREET FACADE

SEVEN DIALS STUDIO ENTRANCE GLASS DOOR

|                  |          |                                         | F                                                                                                                                                 | PROJECT | SEVEN DIALS WAREHOUSE<br>LONDON WC2                                | DRAWING TITLE  EARLHAM STREET ENTRANCE FACADE ALTERATIONS                                                          |
|------------------|----------|-----------------------------------------|---------------------------------------------------------------------------------------------------------------------------------------------------|---------|--------------------------------------------------------------------|--------------------------------------------------------------------------------------------------------------------|
|                  |          | disclosed to any i                      | e copyright of <b>gpad london ltd.</b> Not to be reproduced, retained or unauthorised person either wholly or in part without written permission. | CLIENT  | PEC NEALE LTD                                                      | architecture & interior design                                                                                     |
| O 1m 2m 3m 4m 5m | PLANNING | by the contractor<br>on site. Report an | y disarepancies to the Architect immediately.  ead in conjunction with relevant drawinas and specification.                                       | CHCKD.  | 50 & 1:20 @ A1 DATE Oct 16 DWG BY SF / DS PREV.  DWG NO. 527-EX.17 | T: 020 7549 2133 F: 020 7549 2144 F: info@gpadlondonltd.com Clerkenwell W: www.gpadlondonltd.com London EC 1 V OBQ |