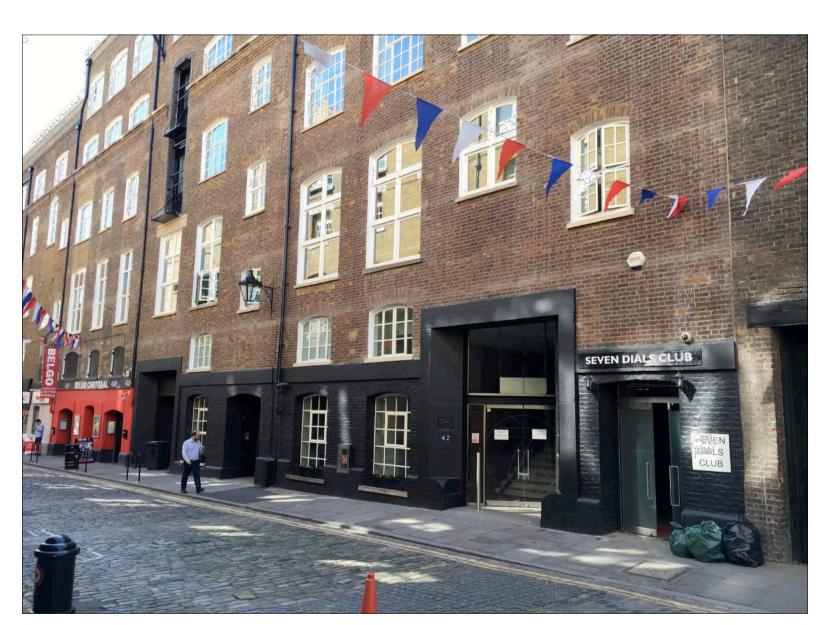

EARLHAM STREET FACADE

SEVEN DIALS STUDIO ENTRANCE GLASS DOOR

|                  |          |                                         | F                                                                                                                                                 | PROJECT | SEVEN DIALS WAREHOUSE<br>LONDON WC2                                | DRAWING TITLE  EARLHAM STREET ENTRANCE FACADE ALTERATIONS                                                          |
|------------------|----------|-----------------------------------------|---------------------------------------------------------------------------------------------------------------------------------------------------|---------|--------------------------------------------------------------------|--------------------------------------------------------------------------------------------------------------------|
|                  |          | disclosed to any i                      | e copyright of <b>gpad london ltd.</b> Not to be reproduced, retained or unauthorised person either wholly or in part without written permission. | CLIENT  | PEC NEALE LTD                                                      | architecture & interior design                                                                                     |
| O 1m 2m 3m 4m 5m | PLANNING | by the contractor<br>on site. Report an | y disarepancies to the Architect immediately.  ead in conjunction with relevant drawinas and specification.                                       | CHCKD.  | 50 & 1:20 @ A1 DATE Oct 16 DWG BY SF / DS PREV.  DWG NO. 527-EX.17 | T: 020 7549 2133 F: 020 7549 2144 F: info@gpadlondonltd.com Clerkenwell W: www.gpadlondonltd.com London EC 1 V OBQ |