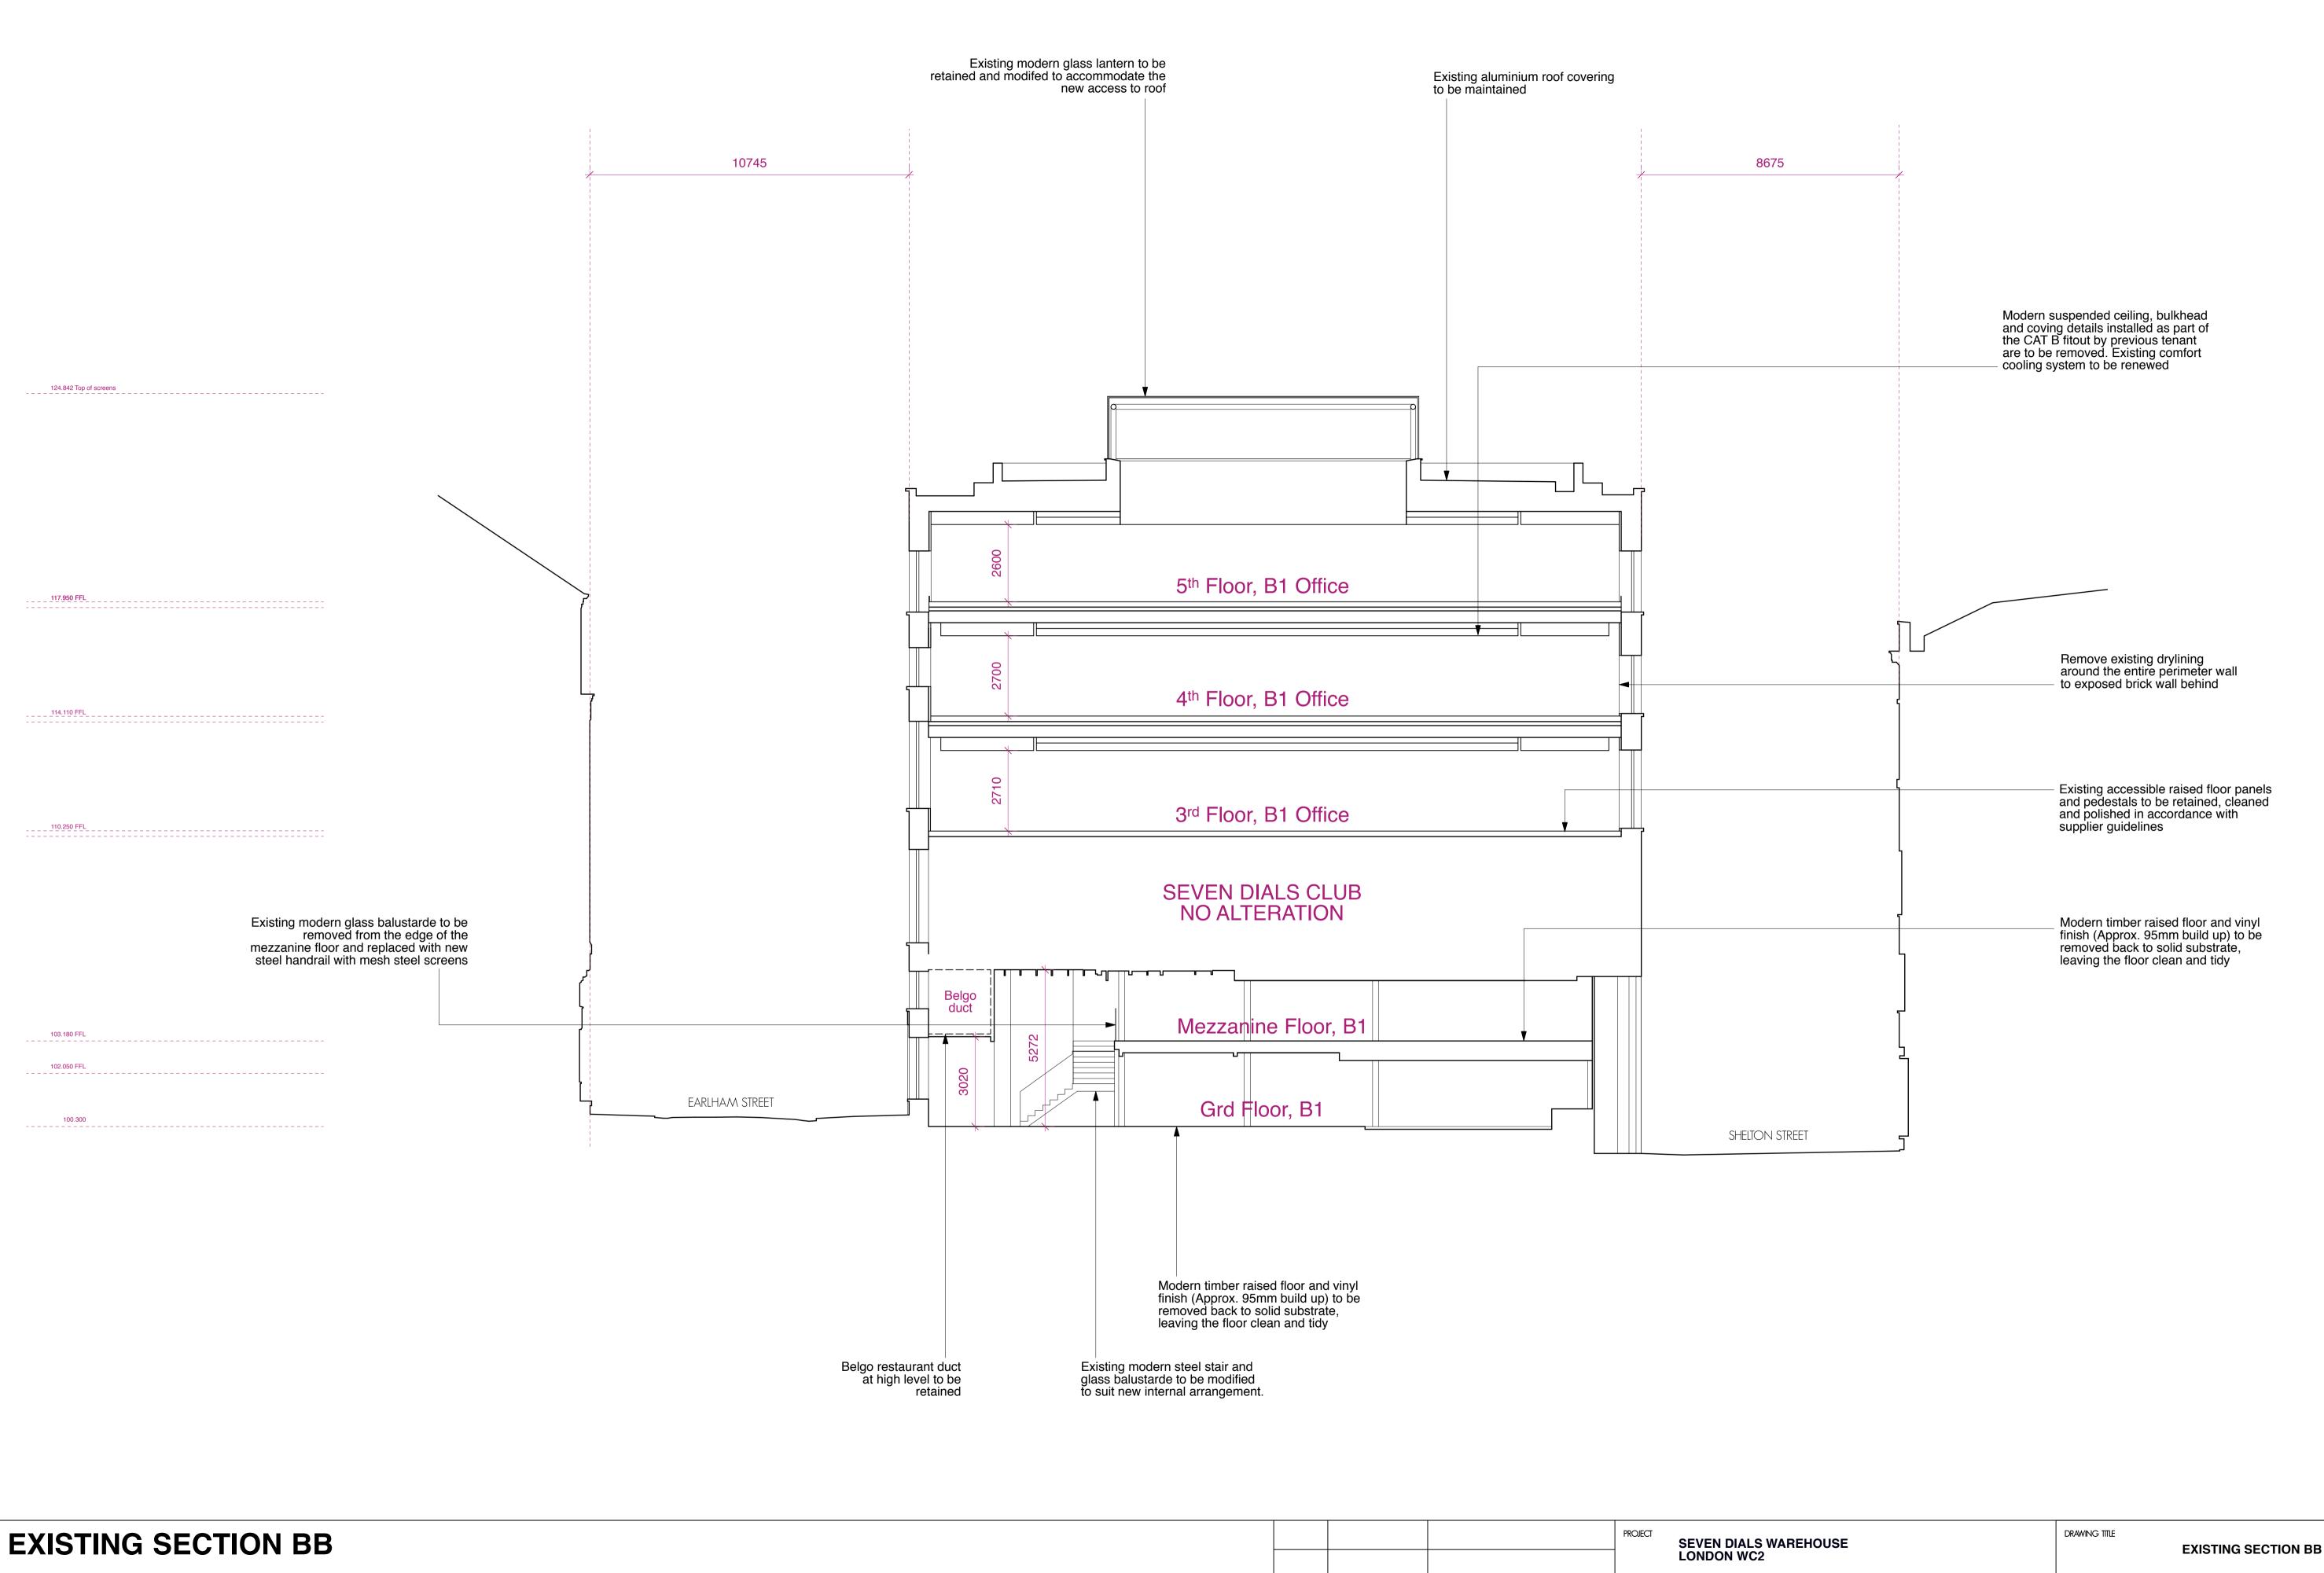

## **EXISTING SECTION BB EXISTING SECTION BB** CLIENT PEC NEALE LTD This drawing is the copyright of **gpad london ltd.** Not to be reproduced, retained or disclosed to any unauthorised person either wholly or in part without written permission. Do not scale of this drawing. All indicated dimensions to be checked and verified on site by the contractor before commencement of any fabrication drawings or work whatsoever on site. Report any discrepancies to the Architect immediately. Drawings to be read in conjunction with relevant drawings and specification. T: 020 7549 2133 F: 020 7549 2144 Unit 1 DATE Oct 16 DWG BY SF / DS 1:100 @ A1 9a Dallington Street **PLANNING** E: info@gpadlondonltd.com W: www.gpadlondonltd.com Clerkenwell 527-EX.14 London EC1V OBQ © gpad london ltd.