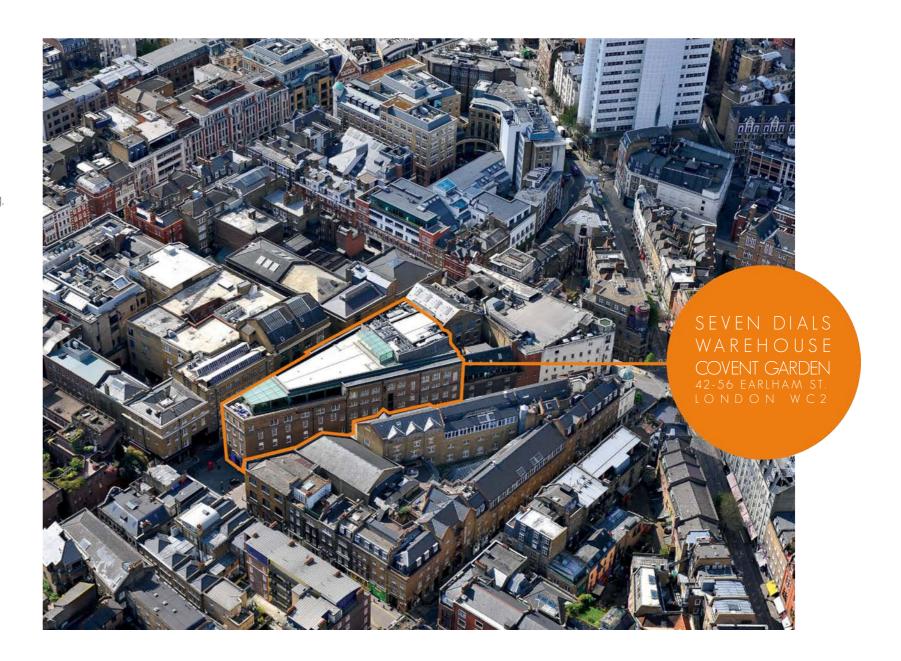

# SEVEN DIALS, LONDON, WC2

527-EX.03 - Photographic Record Planning Application - October '16