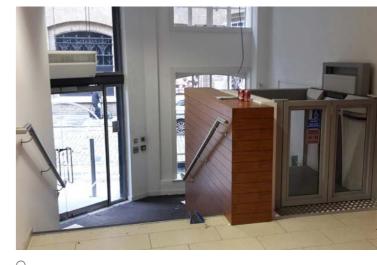

#### PROJECT BRIEF

- Improve the visibility of the main office entrance and approach to building.
- Improve reception.
- Explore opportunities to improve and or increase NIA.
- Design to improve and revamp common parts, circulation and staff facilities.
- CAT A finish to office accommodation urban style in line with the character of the building.
- Explore opportunities to include roof terrace / garden.