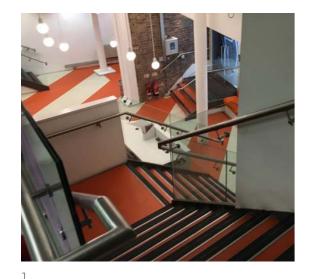

# SEVEN DIALS, LONDON, WC2

527-EX.03 - Photographic Record Planning Application - October '16

#### PROJECT BRIEF

- Improve the visibility of the main office entrance and approach to building.
- Improve reception.
- Explore opportunities to improve and or increase NIA.
- Design to improve and revamp common parts, circulation and staff facilities.
- CAT A finish to office accommodation urban style in line with the character of the building.
- Explore opportunities to include roof terrace / garden.



#### EXISTING GROUND FLOOR PLAN



## EXISTING GROUND FLOOR

































architecture & interior design

.

PAGE 3

#### EXISTING MEZZANINE FLOOR PLAN



#### EXISTING MEZZANINE FLOOR





































12--

16.

17.

#### EXISTING THIRD FLOOR PLAN



## EXISTING THIRD FLOOR



#### EXISTING FOURTH FLOOR PLAN



## EXISTING FOURTH FLOOR























architecture & interior design

#### EXISTING FIFTH FLOOR PLAN



# EXISTING FIFTH FLOOR

































architecture & interior design

# EXISTING ROOF PLAN



# EXISTING ROOF

















3.

Unit 1 9a Dallington Street Clerkenwell London EC1V OBQ

T: 020 7549 2133 W: www.gpadltd.com