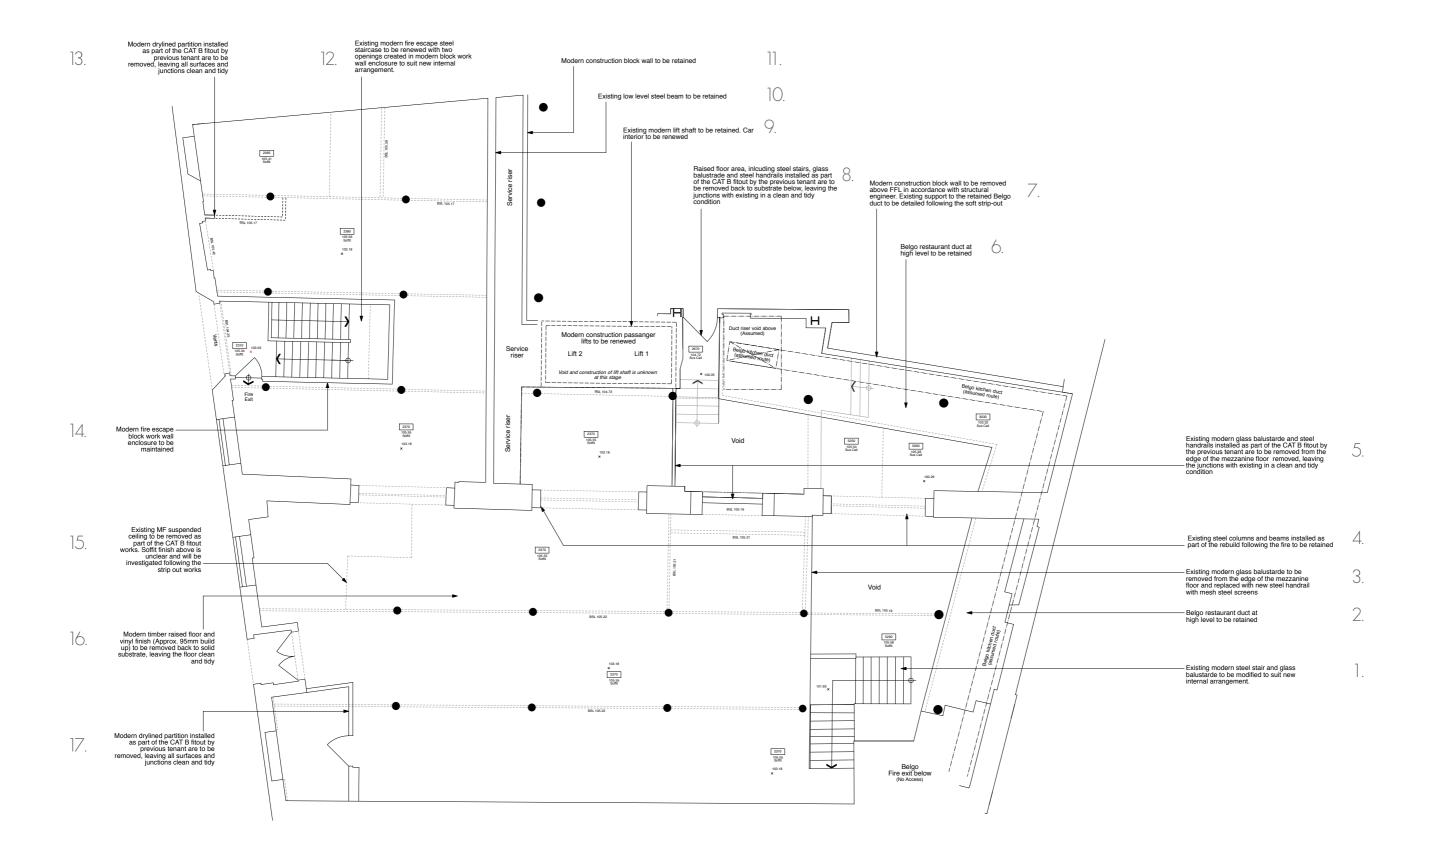

# SEVEN DIALS, LONDON, WC2

527-EX.03 - Photographic Record Planning Application - October '16

#### PROJECT BRIEF

- Improve the visibility of the main office entrance and approach to building.
- Improve reception.
- Explore opportunities to improve and or increase NIA.
- Design to improve and revamp common parts, circulation and staff facilities.
- CAT A finish to office accommodation urban style in line with the character of the building.
- Explore opportunities to include roof terrace / garden.



#### EXISTING GROUND FLOOR PLAN



## EXISTING GROUND FLOOR

































architecture & interior design

.

PAGE 3

#### EXISTING MEZZANINE FLOOR PLAN



#### EXISTING MEZZANINE FLOOR





































12--

16.

17.

#### EXISTING THIRD FLOOR PLAN



## EXISTING THIRD FLOOR



#### EXISTING FOURTH FLOOR PLAN



## EXISTING FOURTH FLOOR























architecture & interior design

#### EXISTING FIFTH FLOOR PLAN



# EXISTING FIFTH FLOOR

































architecture & interior design

# EXISTING ROOF PLAN



# EXISTING ROOF

















3.

Unit 1 9a Dallington Street Clerkenwell London EC1V OBQ

T: 020 7549 2133 W: www.gpadltd.com