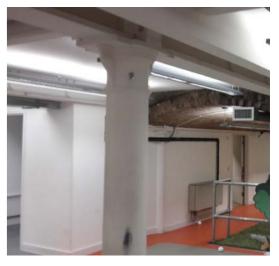

# SEVEN DIALS, LONDON, WC2

527-EX.03 - Photographic Record Planning Application - October '16

#### PROJECT BRIEF

- Improve the visibility of the main office entrance and approach to building.
- Improve reception.
- Explore opportunities to improve and or increase NIA.
- Design to improve and revamp common parts, circulation and staff facilities.
- CAT A finish to office accommodation urban style in line with the character of the building.
- Explore opportunities to include roof terrace / garden.



#### EXISTING GROUND FLOOR PLAN



## EXISTING GROUND FLOOR

































architecture & interior design

.

PAGE 3

#### EXISTING MEZZANINE FLOOR PLAN



#### EXISTING MEZZANINE FLOOR





































12--

16.

17.

#### EXISTING THIRD FLOOR PLAN



## EXISTING THIRD FLOOR



#### EXISTING FOURTH FLOOR PLAN



## EXISTING FOURTH FLOOR























architecture & interior design

#### EXISTING FIFTH FLOOR PLAN



# EXISTING FIFTH FLOOR

































architecture & interior design

# EXISTING ROOF PLAN



# EXISTING ROOF

















3.

Unit 1 9a Dallington Street Clerkenwell London EC1V OBQ

T: 020 7549 2133 W: www.gpadltd.com