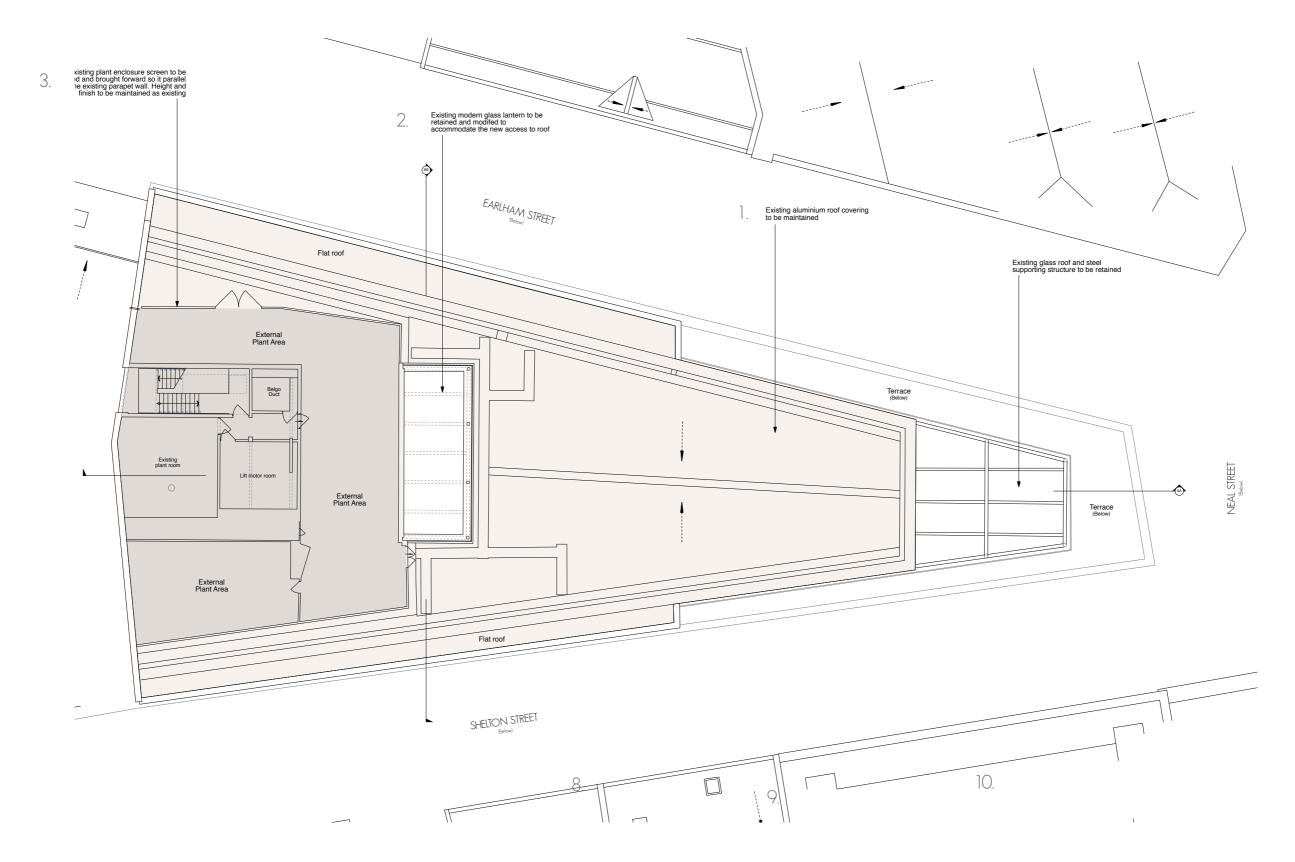

# EXISTING ROOF PLAN

# EXISTING ROOF

3.

Unit 1 9a Dallington Street Clerkenwell London EC1V OBQ

T: 020 7549 2133 W: www.gpadltd.com