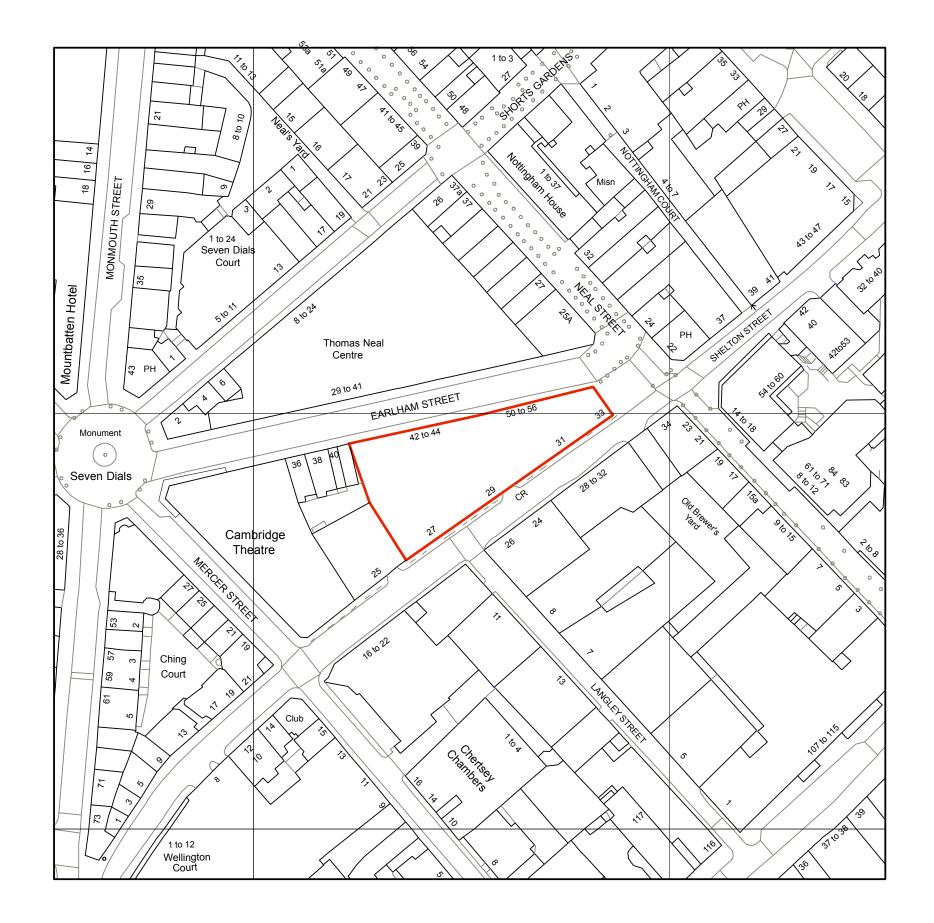

| PROJECT | DIECT SEVEN DIALS WAREHOUSE<br>42 EARLHAM STREET,<br>LONDON WC2H 9LJ |       |      |        |              |   |      | DRAWING TITLE<br>SITE LOCATION PLAN                   |                                |
|---------|----------------------------------------------------------------------|-------|------|--------|--------------|---|------|-------------------------------------------------------|--------------------------------|
| CLIENT  | PEC NEALE LTD                                                        |       |      |        |              |   |      | gpad architecture & interior design                   |                                |
| SCALE   | 1:125                                                                | 50@A4 | DATE | Oct 16 | I6 DWG BY SF |   | REV. | T: 020 7549 2133<br>F: 020 7549 2144                  | Unit 1<br>9a Dallington Street |
| CHCKD.  | DWG NO. 527-EX.01                                                    |       |      |        |              | 1 | ]    | E: info⊚gpadlondonltd.com<br>W: www.gpadlondonltd.com | Clerkenwell<br>London EC1V OBQ |