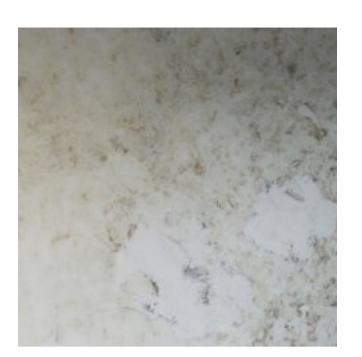

## **FINISHES**

BLACK STEINLESS STEEL Ref: Granex M1A Black Stainless Steel By Rimex

SILVER ANTIQUE MIRROR
Ref: Diamond 8 Mirror Antique Silver by Chelsea Fusion Glass

**GEORGIAN WIRED GLASS** by Saint Gobain