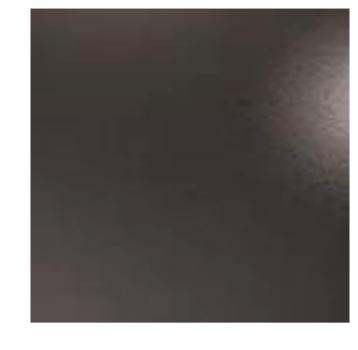

## **FINISHES**

BLACK STEINLESS STEEL Ref: Granex M1A Black Stainless Steel By Rimex

SILVER ANTIQUE MIRROR
Ref: Diamond 8 Mirror Antique Silver by Chelsea Fusion Glass

**GEORGIAN WIRED GLASS** by Saint Gobain

**RESIN FLOOR** PUUR PSR Resin. Thickness: 3-20mm (as required) Colour: Grey. By Puur

Unit 1

Clerkenwell

London EC1V OBQ

FULL HEIGHT COP
COP (Car operating Panel) in black
stainless steel finished in Ref: Rimex
Granex M1A Black Stainless Steel By Kone or similar approved