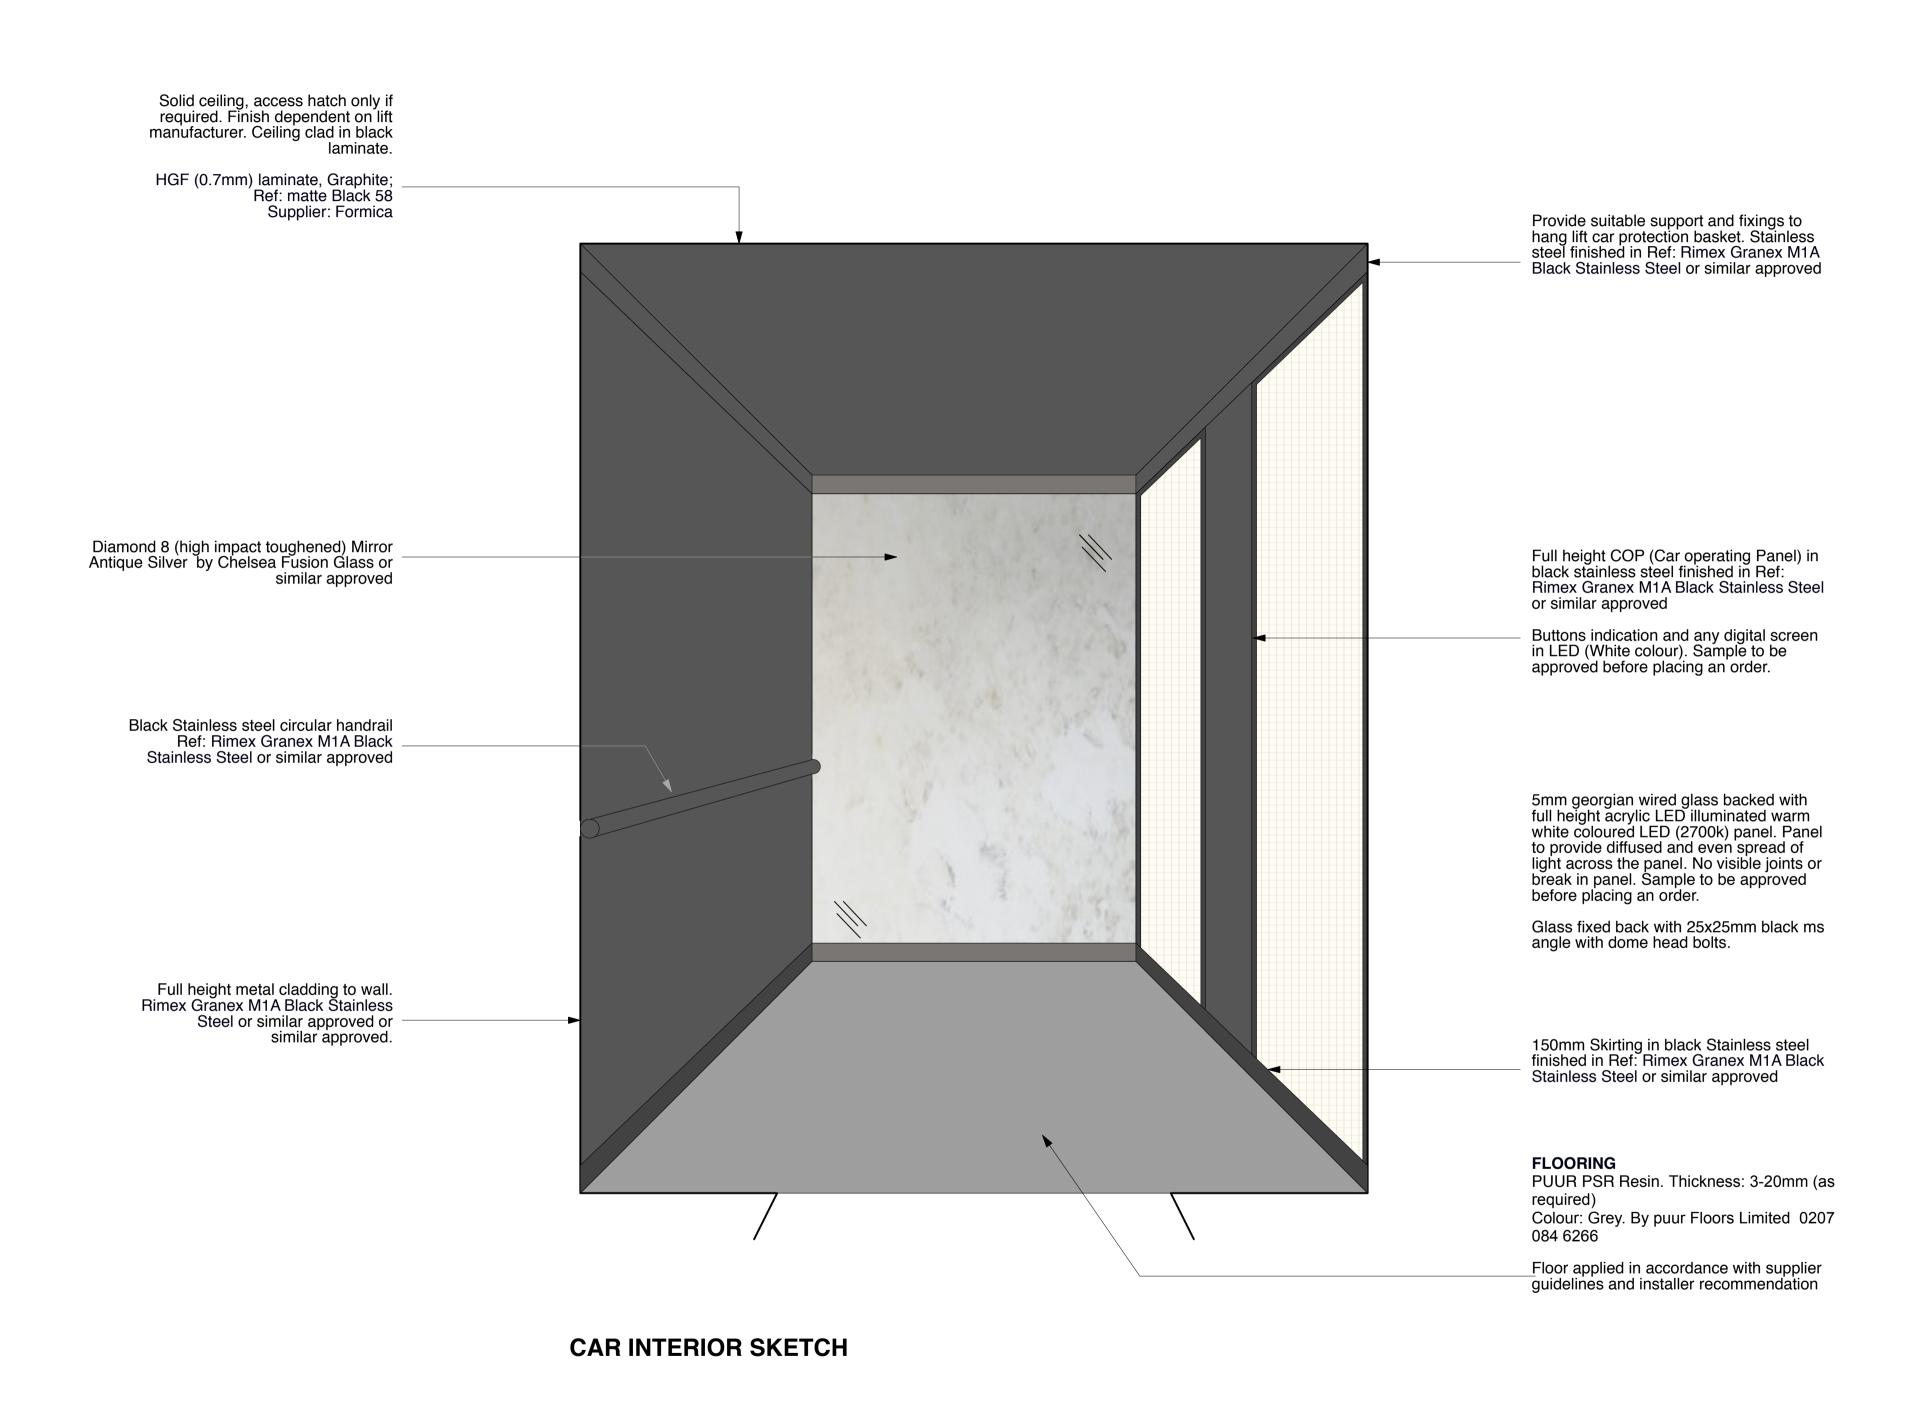

## **FINISHES**

BLACK STEINLESS STEEL Ref: Granex M1A Black Stainless Steel By Rimex

SILVER ANTIQUE MIRROR
Ref: Diamond 8 Mirror Antique Silver by Chelsea Fusion Glass

**GEORGIAN WIRED GLASS** by Saint Gobain