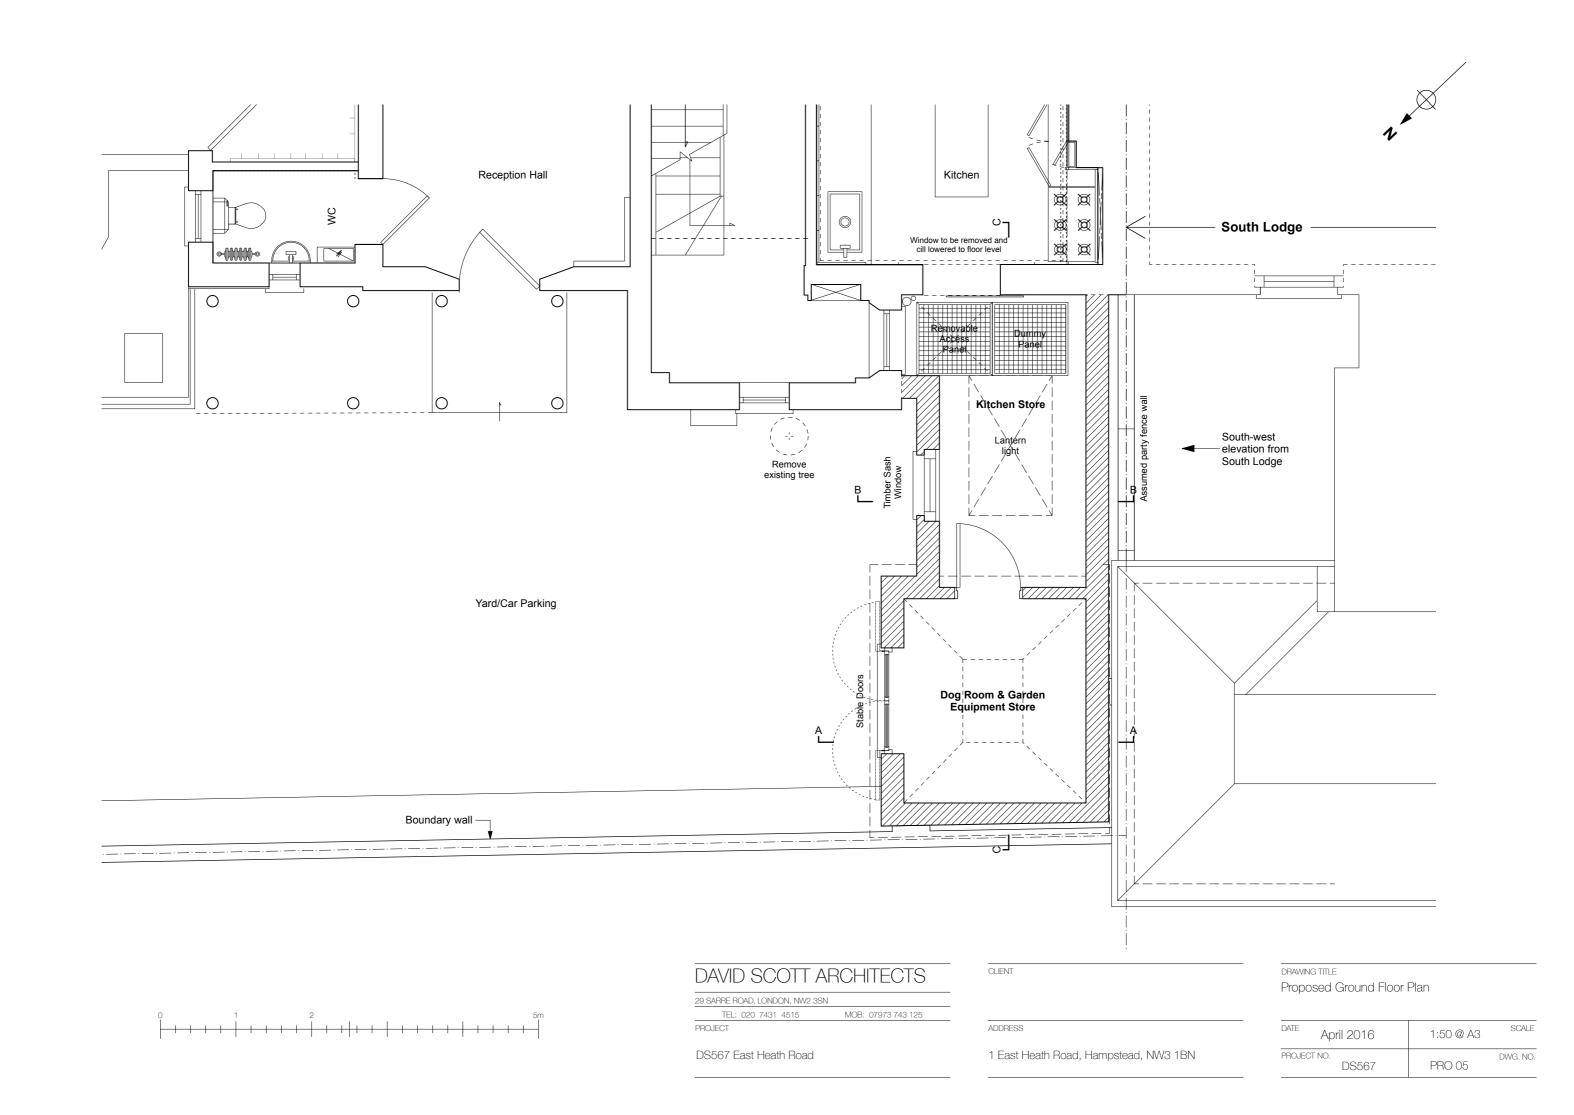

th West Elevation 2 - Section B



## DAVID SCOTT ARCHITECTS

MOB: 07973 743 125

1 East Heath Road, Hampstead, NW3 1BN

CLIENT

ADDRESS

DRAWING TITLE Proposed Elevations

| April 2016 |              | 1:100 @ A3 | SCALE    |
|------------|--------------|------------|----------|
| PROJECT    | NO.<br>DS567 | PRO 03     | DWG. NO. |

0 1 2.5 5

DS567 East Heath Road





South West Elevation (Partial) Section C

South West Elevation from South Lodge

Proposed extension



#### DAVID SCOTT ARCHITECTS

29 SARRE ROAD, LONDON, NW2 3SN
TEL: 020 7431 4515 MOB: 07973 743 125
PROJECT

DS567 East Heath Road 1 East Heath Road

CLIENT

ADDRESS

1 East Heath Road, Hampstead, NW3 1BN

DRAWING TITLE
Proposed SW Elevation and
Roof Plan

DATE April 2016 1:100 @ A3 SCALE
PROJECT NO. DS567 PRO 04 DWG. NO.







### DAVID SCOTT ARCHITECTS

29 SARRE ROAD, LONDON, NW2 3SN

TEL: 020 7431 4515 MOB: 07973 743 125

PROJECT

DS567 East Heath Road

ADDRESS

1 East Heath Road, Hampstead, NW3 1BN

CLIENT

DRAWING TITLE
Proposed Part Basement Plan

| DATE   | April 2016     | 1:50 @ A3 | SCALE    |
|--------|----------------|-----------|----------|
| PROJEC | T NO.<br>DS567 | PRO 06    | DWG. NO. |