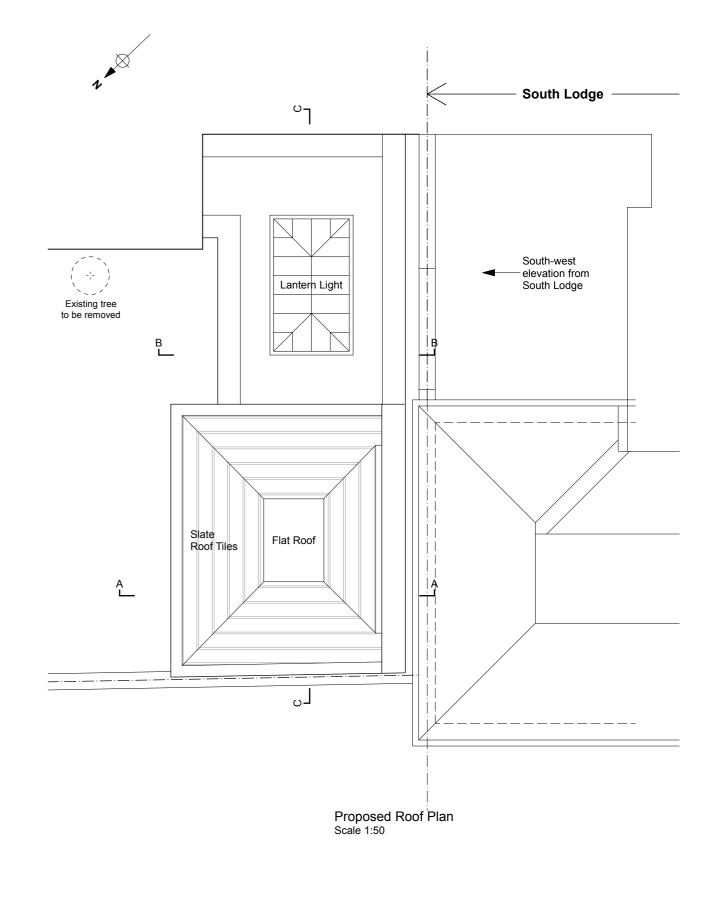

#### DAVID SCOTT ARCHITECTS

29 SARRE ROAD, LONDON, NW2 3SN
TEL: 020 7431 4515 MOB: 07973 743 125
PROJECT

DS567 East Heath Road 1 East Heath Road

CLIENT

ADDRESS

1 East Heath Road, Hampstead, NW3 1BN

DRAWING TITLE
Proposed SW Elevation and
Roof Plan