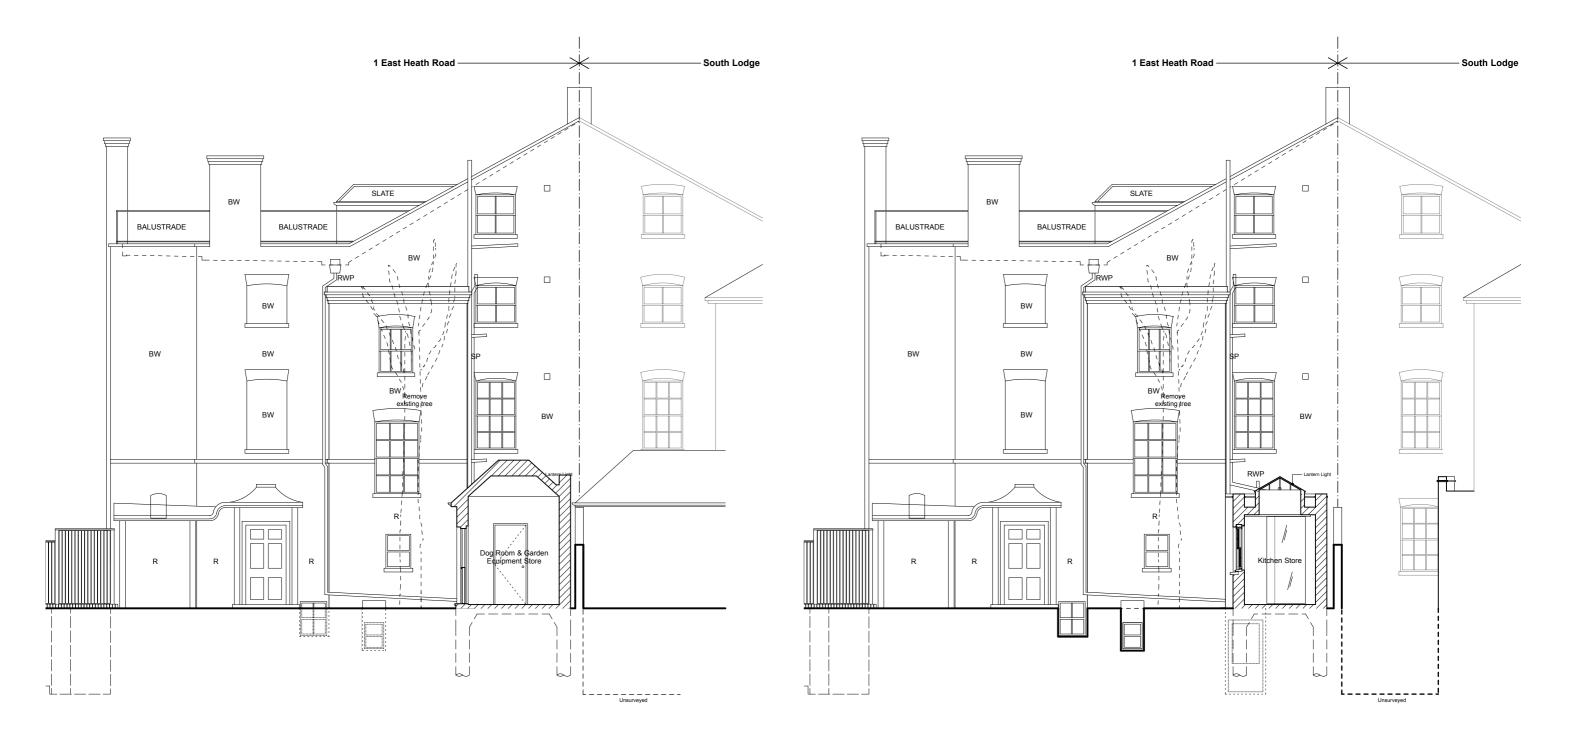

0 1 2.5 5

DS567 East Heath Road

South West Elevation (Partial) Section C

South West Elevation from South Lodge

Proposed extension

#### DAVID SCOTT ARCHITECTS

29 SARRE ROAD, LONDON, NW2 3SN
TEL: 020 7431 4515 MOB: 07973 743 125
PROJECT

DS567 East Heath Road 1 East Heath Road

CLIENT

ADDRESS

1 East Heath Road, Hampstead, NW3 1BN

DRAWING TITLE
Proposed SW Elevation and
Roof Plan

DATE April 2016 1:100 @ A3 SCALE
PROJECT NO. DS567 PRO 04 DWG. NO.