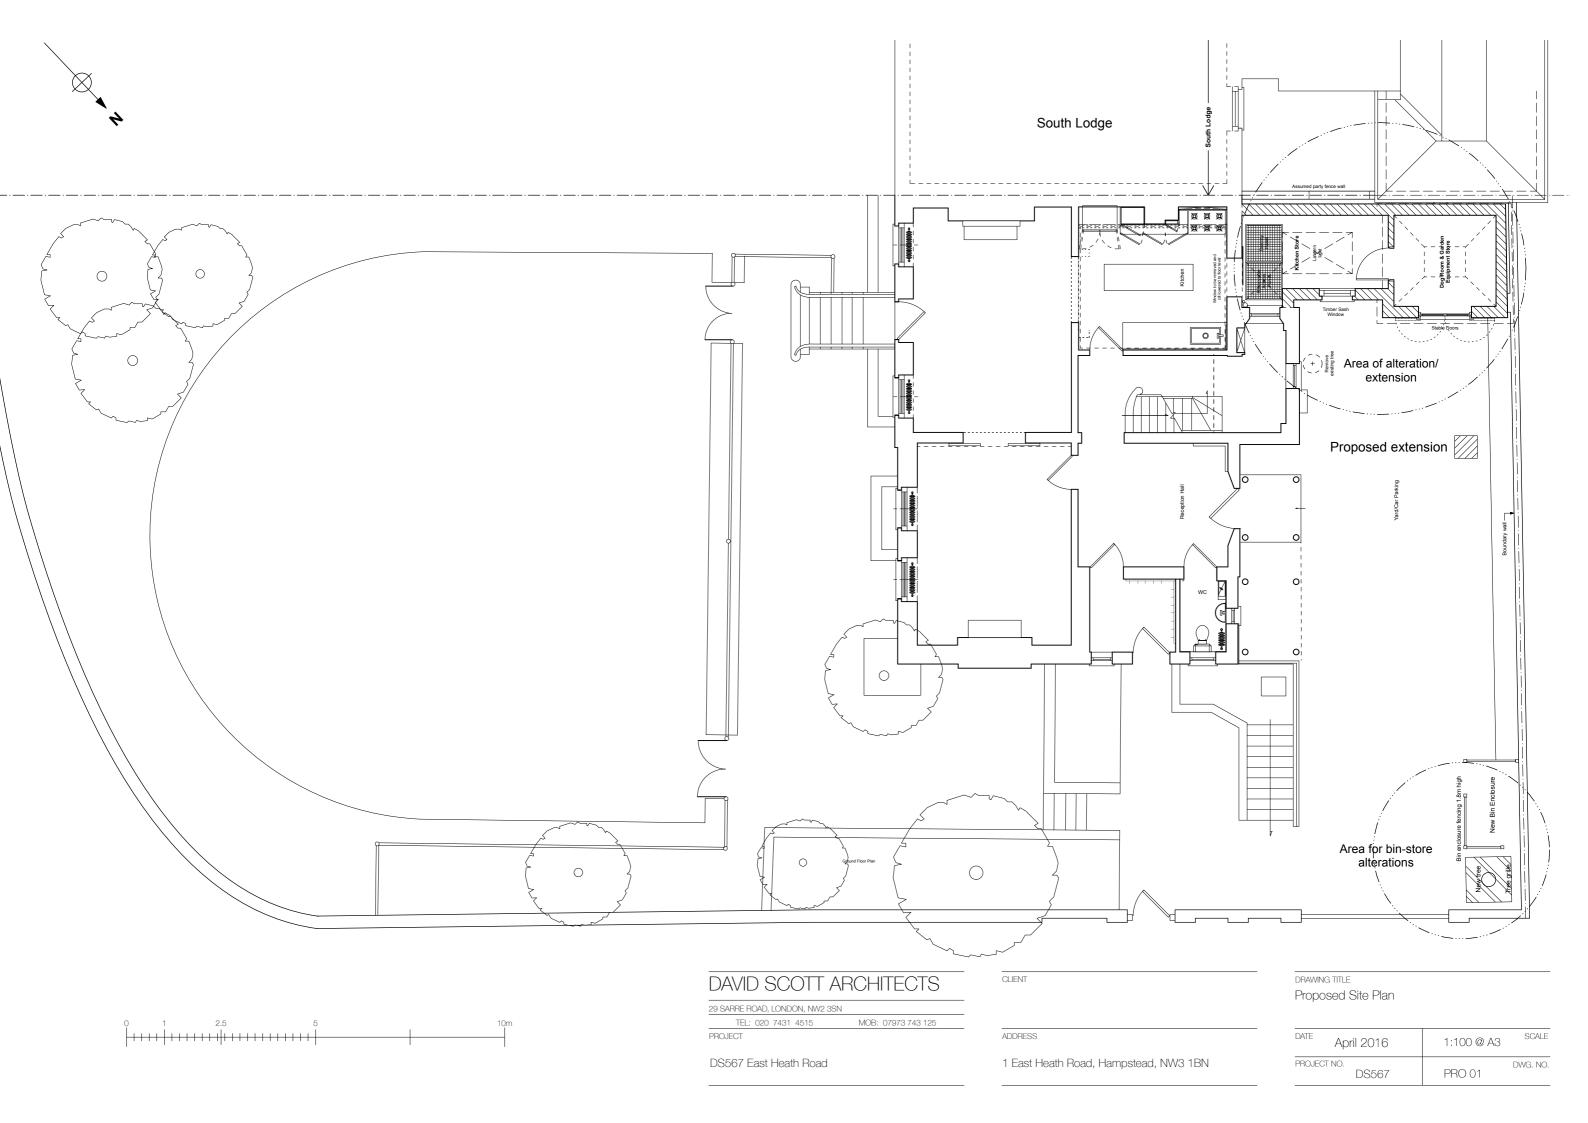

# DAVID SCOTT ARCHITECTS

29 SARRE ROAD, LONDON, NW2 3SN

TEL: 020 7431 4515 MOB: 07973 743 125

PROJECT

DS567 East Heath Road

(East Heath Road)

CLIENT

North East Elevation 2

ADDRESS

1 East Heath Road, Hampstead, NW3 1BN

DRAWING TITLE
Proposed Elevations

 DATE
 April 2016
 1:100 @ A3
 SCALE

 PROJECT NO.
 DS567
 PRO 02
 DWG. NO.

| 0 | 1 | 2.5          | 5 | 10m |
|---|---|--------------|---|-----|
|   |   |              |   |     |
|   |   | <del> </del> |   |     |