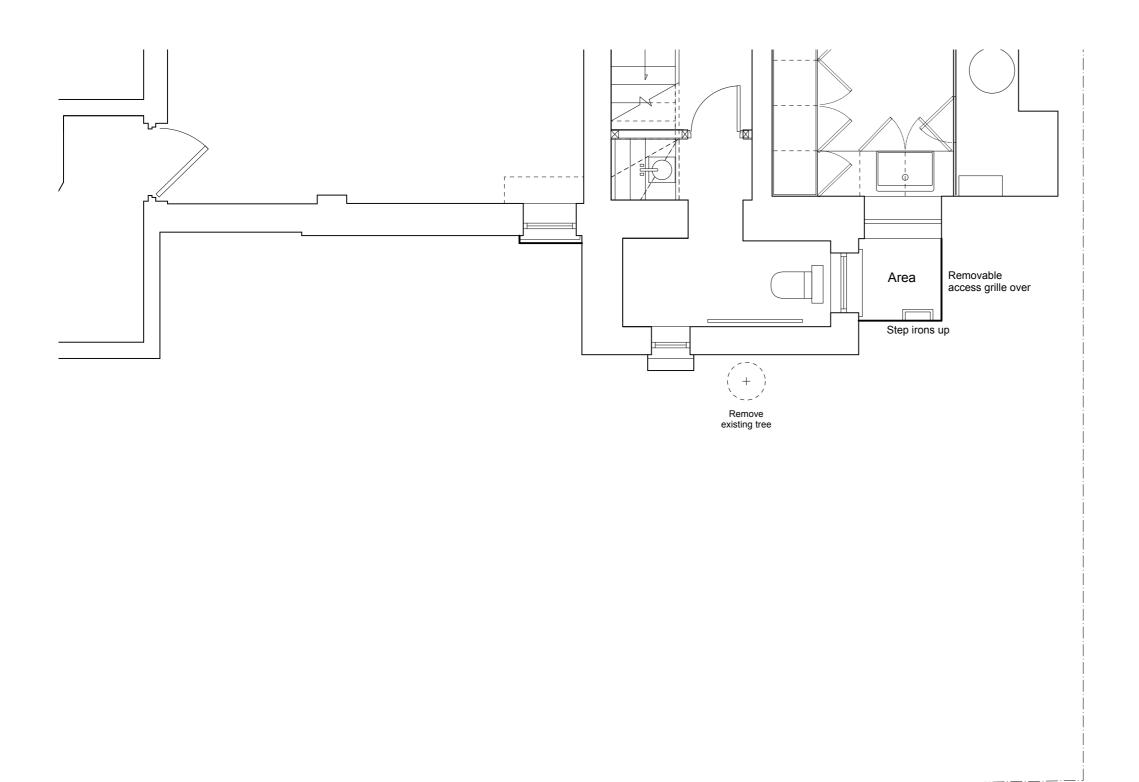

### DAVID SCOTT ARCHITECTS

29 SARRE ROAD, LONDON, NW2 3SN

TEL: 020 7431 4515 MOB: 07973 743 125

PROJECT

DS567 East Heath Road

ADDRESS

1 East Heath Road, Hampstead, NW3 1BN

CLIENT

DRAWING TITLE
Proposed Part Basement Plan

| DATE   | April 2016     | 1:50 @ A3 | SCALE    |
|--------|----------------|-----------|----------|
| PROJEC | T NO.<br>DS567 | PRO 06    | DWG. NO. |