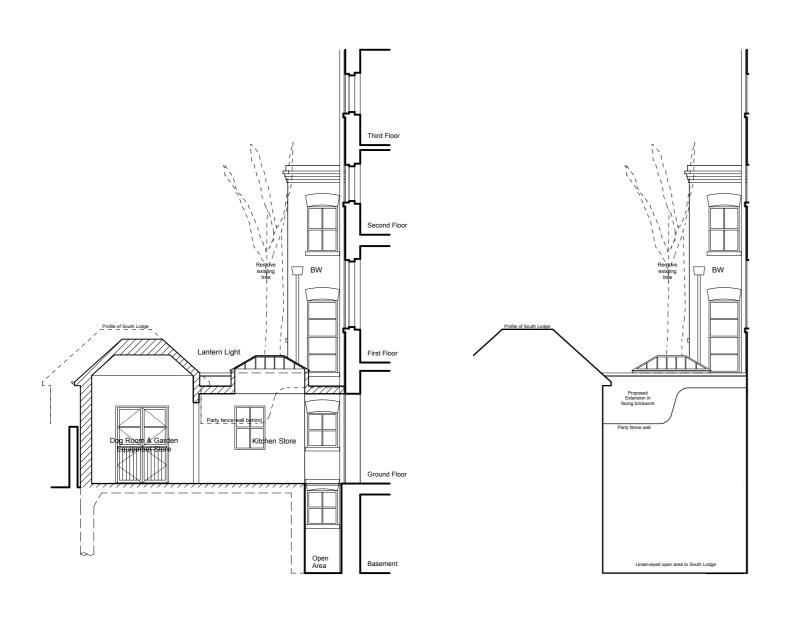

0 1 2.5 5

DS567 East Heath Road

South West Elevation (Partial) Section C

South West Elevation from South Lodge

Proposed extension

#### DAVID SCOTT ARCHITECTS

29 SARRE ROAD, LONDON, NW2 3SN
TEL: 020 7431 4515 MOB: 07973 743 125
PROJECT

DS567 East Heath Road 1 East Heath Road

CLIENT

ADDRESS

1 East Heath Road, Hampstead, NW3 1BN

DRAWING TITLE
Proposed SW Elevation and
Roof Plan