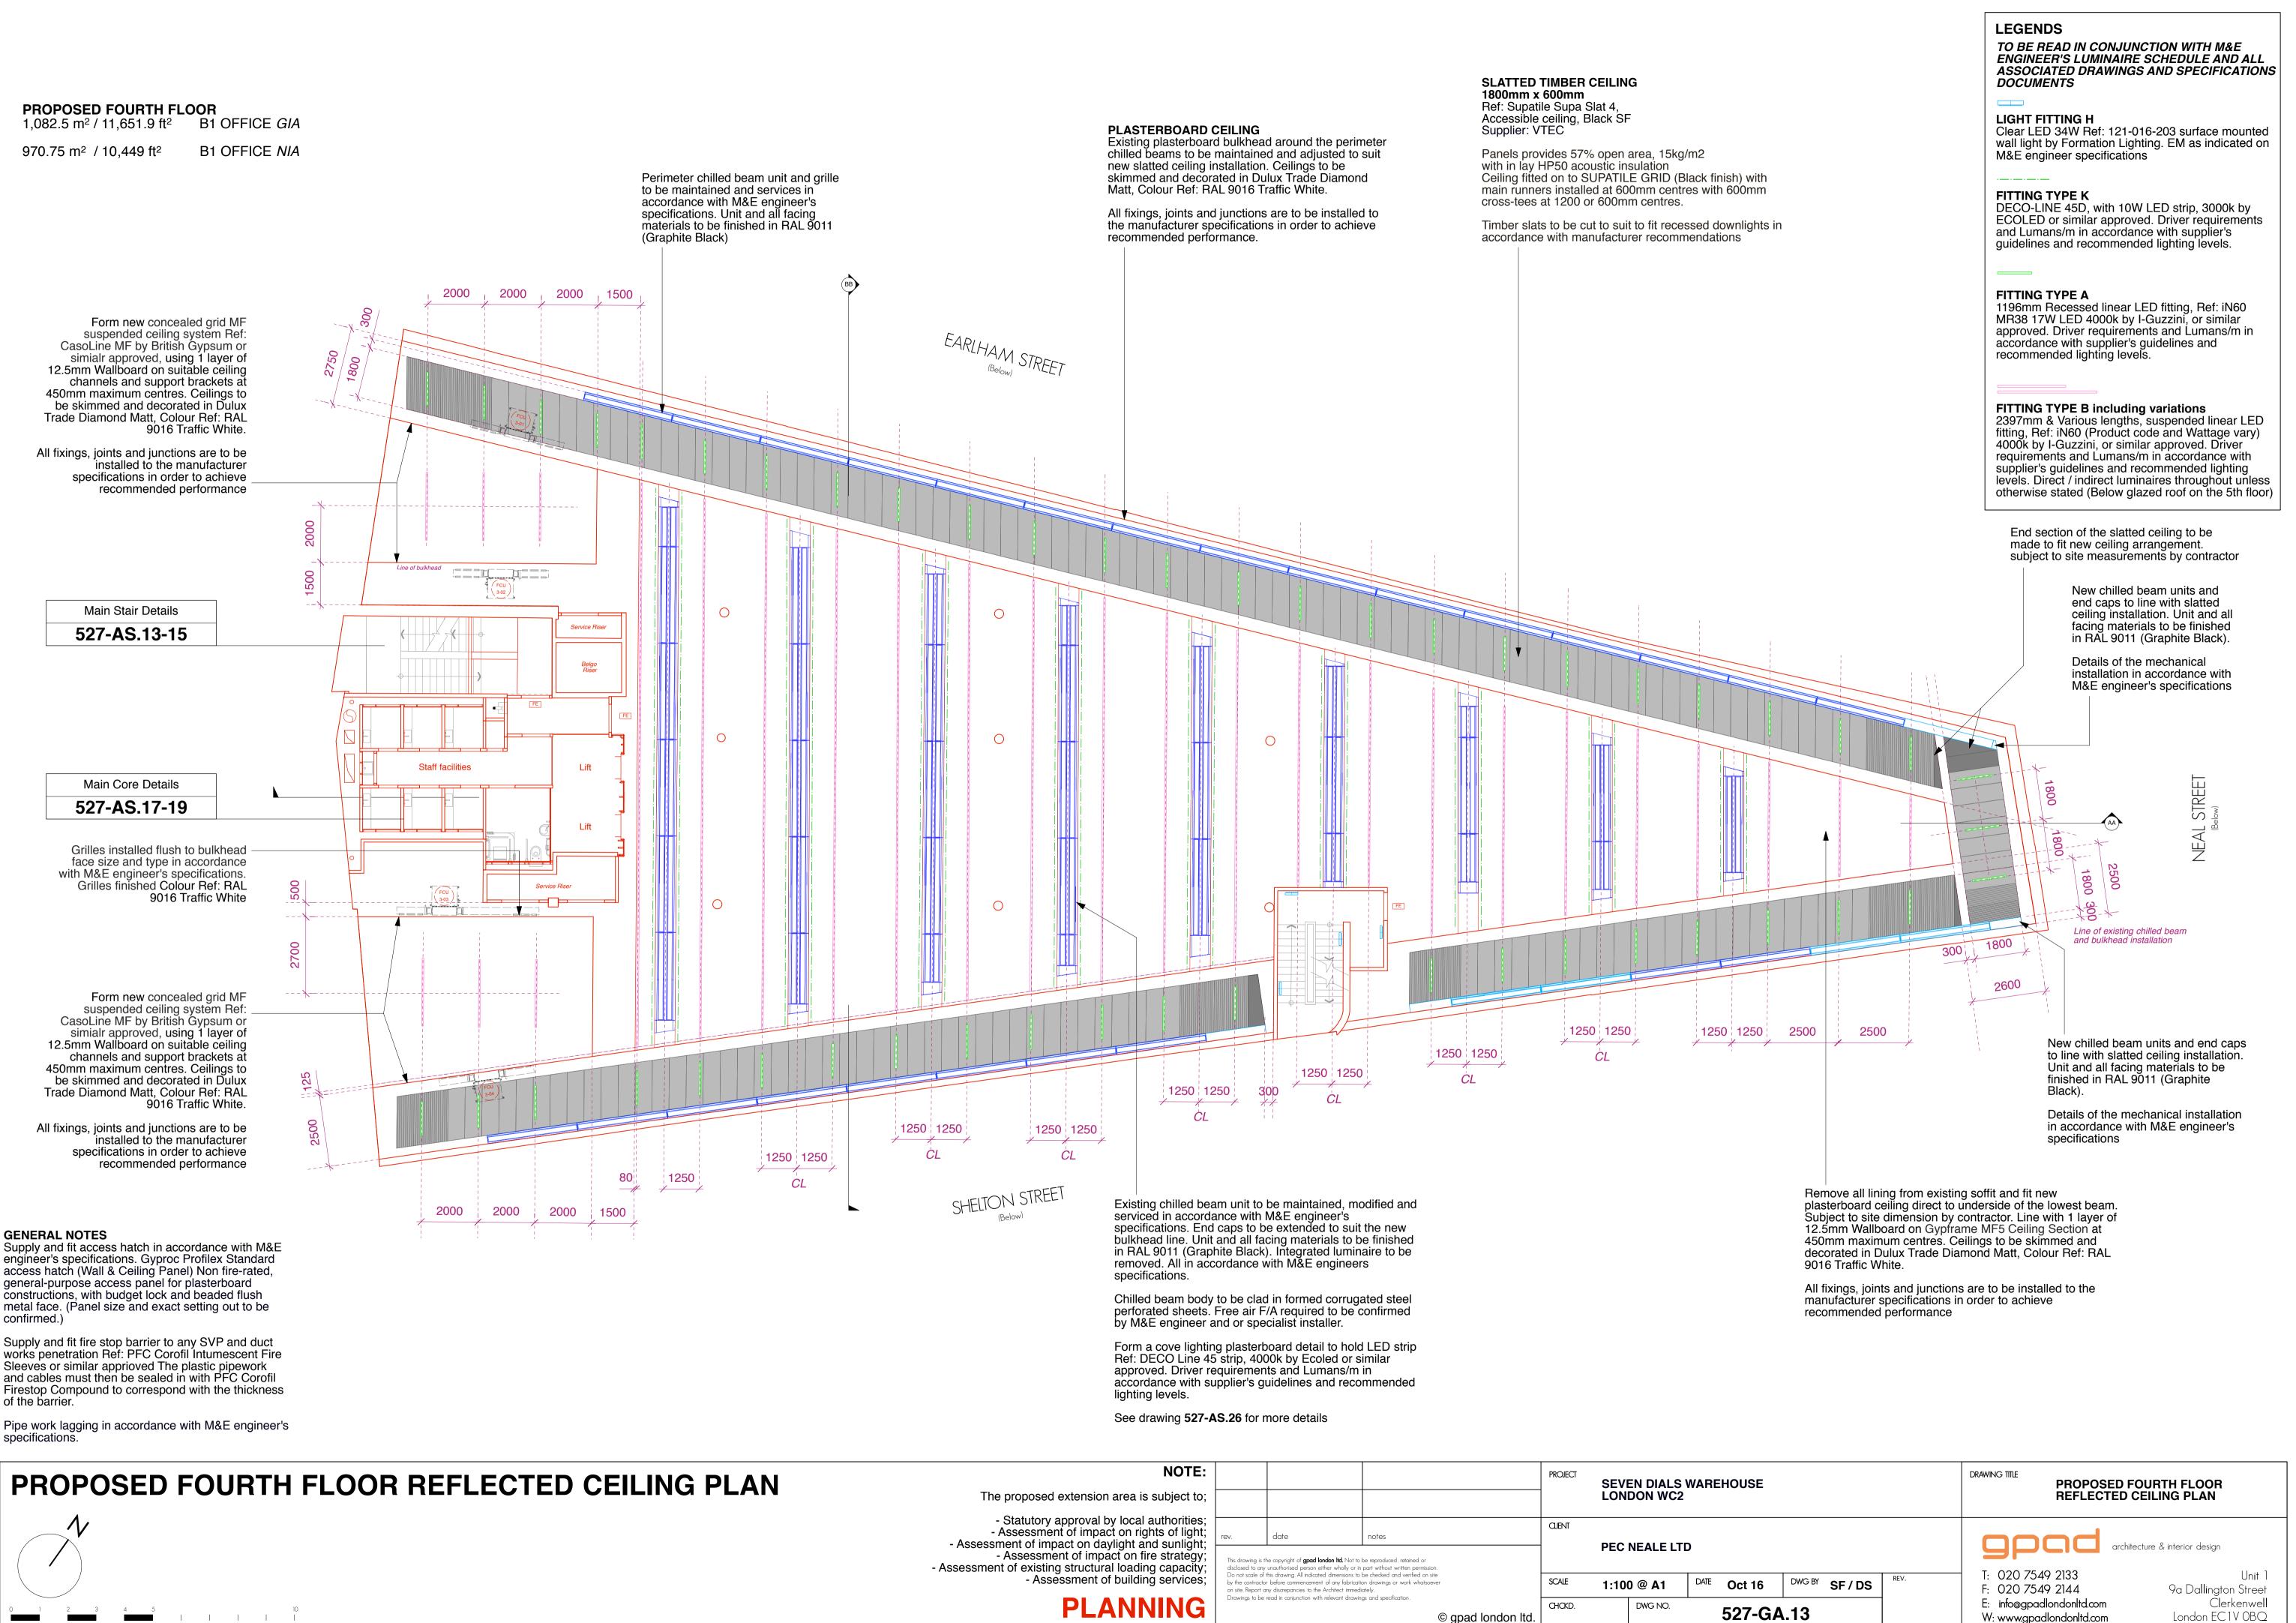

## PROPOSED FOURTH FLOOR

970.75 m<sup>2</sup> / 10,449 ft<sup>2</sup>

Supply and fit access hatch in accordance with M&E engineer's specifications. Gyproc Profilex Standard access hatch (Wall & Ceiling Panel) Non fire-rated, general-purpose access panel for plasterboard constructions, with budget lock and beaded flush metal face. (Panel size and exact setting out to be confirmed.)

Supply and fit fire stop barrier to any SVP and duct works penetration Ref: PFC Corofil Intumescent Fire Sleeves or similar apprioved The plastic pipework and cables must then be sealed in with PFC Corofil Firestop Compound to correspond with the thickness of the barrier.

Pipe work lagging in accordance with M&E engineer's specifications.

## **PROPOSED FOURTH FLOOR REFLECTED CEILING PLAN**

| NOTE:                                                                                                                                                                                                                                                                               |                                                                                                                                                                                                                                                                                                                                      |                                                                                                                                                                                     |   |                    | PROJECT                | SEVEN DIALS | WAREHOUSE   |
|-------------------------------------------------------------------------------------------------------------------------------------------------------------------------------------------------------------------------------------------------------------------------------------|--------------------------------------------------------------------------------------------------------------------------------------------------------------------------------------------------------------------------------------------------------------------------------------------------------------------------------------|-------------------------------------------------------------------------------------------------------------------------------------------------------------------------------------|---|--------------------|------------------------|-------------|-------------|
| The proposed extension area is subject to;                                                                                                                                                                                                                                          |                                                                                                                                                                                                                                                                                                                                      |                                                                                                                                                                                     |   |                    |                        | LONDON WC   |             |
| <ul> <li>Statutory approval by local authorities;</li> <li>Assessment of impact on rights of light;</li> <li>Assessment of impact on daylight and sunlight;</li> <li>Assessment of impact on fire strategy;</li> <li>Assessment of existing structural loading capacity;</li> </ul> | disclosed to any                                                                                                                                                                                                                                                                                                                     | is drawing is the copyright of <b>gpad london ltd.</b> Not to be reproduced, retained or<br>sclosed to any unauthorised person either wholly or in part without written permission. |   |                    | CLENT<br>PEC NEALE LTD |             |             |
| - Assessment of building services;                                                                                                                                                                                                                                                  | Do not scale of this drawing. All indicated dimensions to be checked and verified on site<br>by the contractor before commencement of any fabrication drawings or work whatsoever<br>on site. Report any discrepancies to the Architect immediately.<br>Drawings to be read in conjunction with relevant drawings and specification. |                                                                                                                                                                                     |   |                    | SCALE                  | 1:100 @ A1  | DATE Oct 16 |
| PLANNING                                                                                                                                                                                                                                                                            | Drawings to be                                                                                                                                                                                                                                                                                                                       | read in conjunction with relevant draw                                                                                                                                              | 0 | © gpad london ltd. | CHCKD.                 | DWG NO.     | 527-0       |