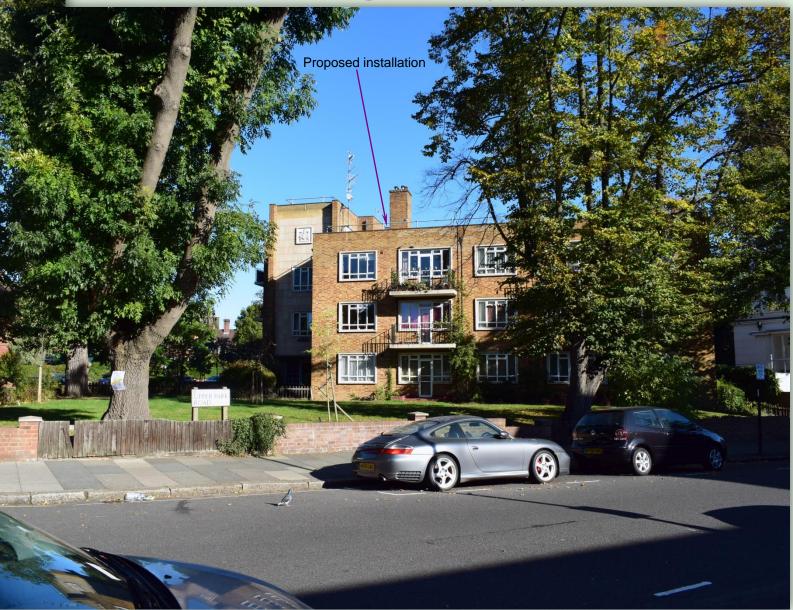

## This Photomontage is for Illustrative Purposes Only

Structure: 1.8m high GRP screen coloured to match adjacent brickwork,

on a free standing platform.

Antenna Spec: 6no panel antennas at u/s 15.4m AGL,

concealed within the GRP screen.

Cabinets: N/A internal room.

MV Imaging Ltd Thatcham Berkshire RG18 3DQ

mark.vetta.imaging@live.co.uk © MV Imaging Ltd