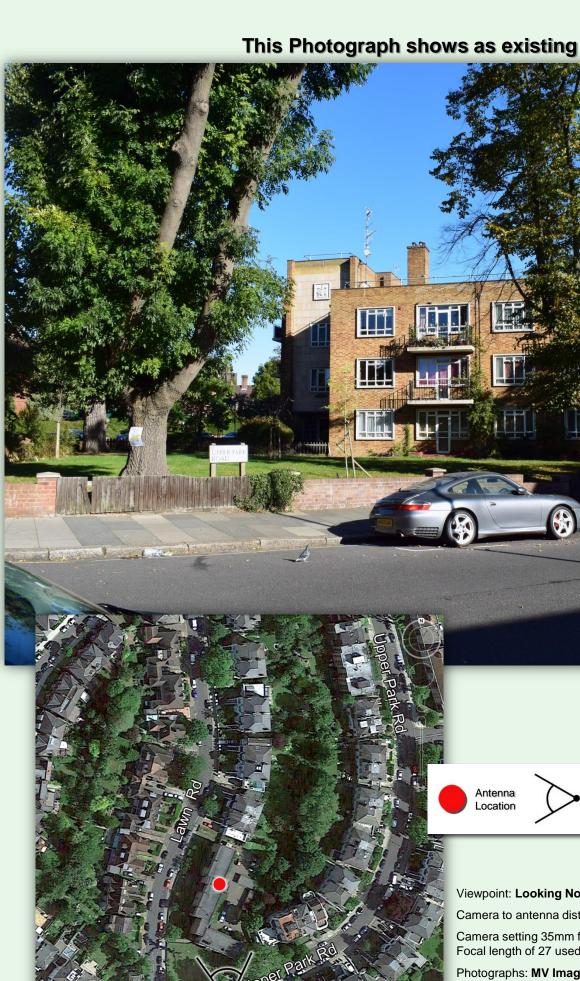

Cell Site: CTIL 148391 Site Location: Troyes House Lawn Road Hampstead London NW3 2XT

NGR: **E 527575 N 185042** 

This Photomontage shows as proposed

## Viewpoint: Looking North from Upper Park Road

Camera

Location &

Camera to antenna distance: @ 60m

Camera setting 35mm focal length: 27

Focal length of 27 used to show the site in context.

Photographs: MV Imaging Ltd

Date: 09/10/16

Google Earth