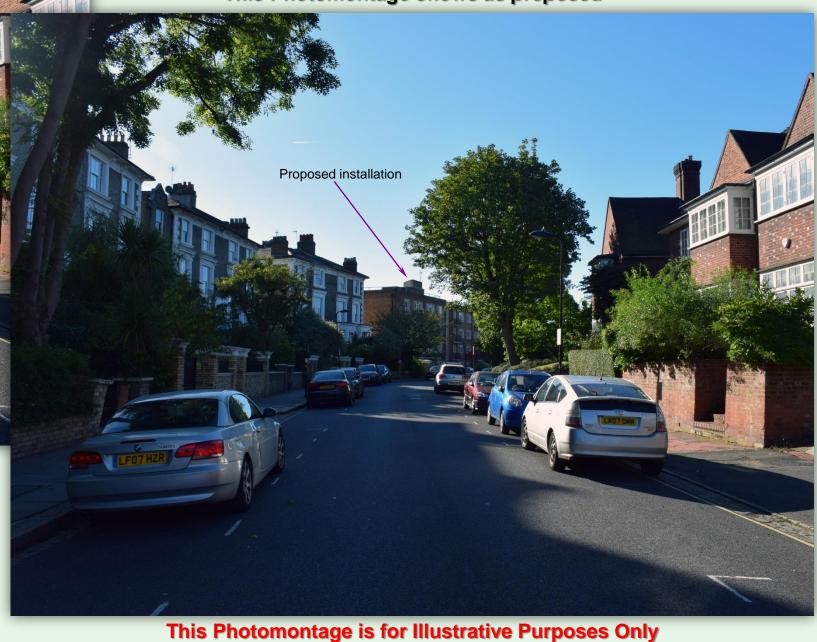

Photographs: MV Imaging Ltd

Location &

Antenna

Date: 09/10/16

Hampstead
London
NW3 2XT
NGR: E 527575 N 185042

This Photomontage shows as proposed

Structure: 1.8m high GRP screen coloured to match adjacent brickwork,

on a free standing platform.

Antenna Spec: 6no panel antennas at u/s 15.4m AGL,

concealed within the GRP screen.

Cabinets: N/A internal room.

MV Imaging Ltd Thatcham Berkshire RG18 3DQ

mark.vetta.imaging@live.co.uk