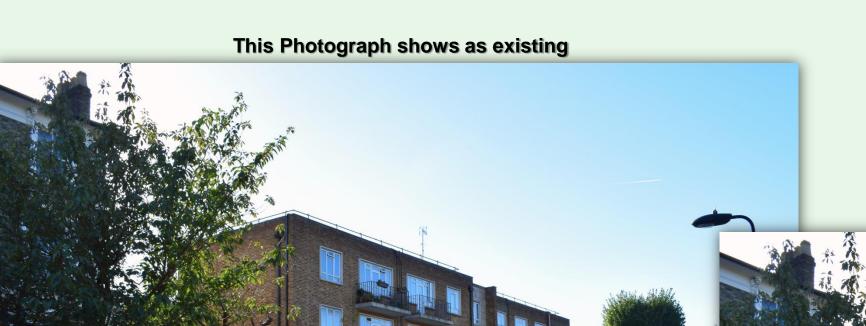

Camera

Viewpoint: Looking South from Lawn Road

Camera setting 35mm focal length: **27** Focal length of 27 used to show the site in context.

Camera to antenna distance: @ 48m

Photographs: MV Imaging Ltd

Location &

Antenna

Date: 09/10/16

Cell Site: CTIL 148391

Site Location: Troyes House Lawn Road

Hampstead London NW3 2XT

NGR: **E 527575 N 185042** 

**CTIL** 