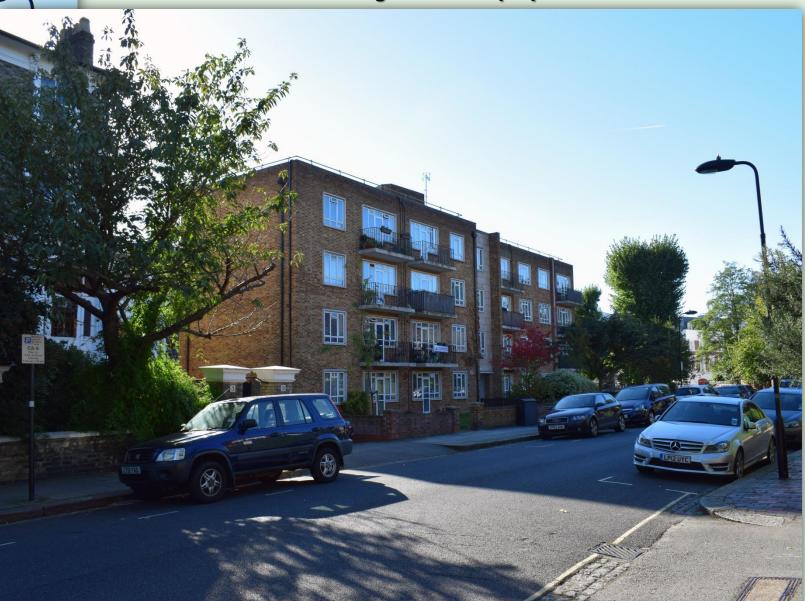

Camera

Viewpoint: Looking South from Lawn Road

Camera setting 35mm focal length: **27** Focal length of 27 used to show the site in context.

Camera to antenna distance: @ 48m

Photographs: MV Imaging Ltd

Location &

Antenna

Date: 09/10/16

Cell Site: CTIL 148391

Site Location: Troyes House Lawn Road

Hampstead London NW3 2XT

NGR: **E 527575 N 185042** 

**CTIL** 