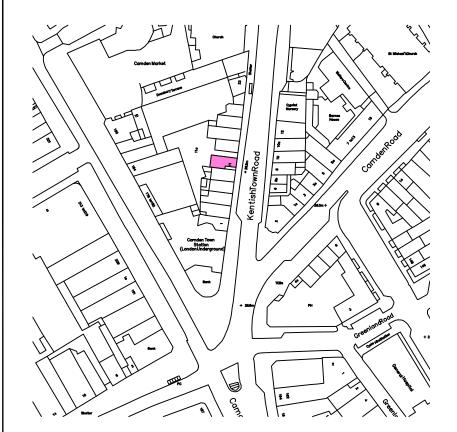

## **LOCATION PLAN**

LOCATION PLAN 1:1250 @ A3

BLOCK PLAN 1:500 @ A3

Controlling are not to scale from this print or use as a template.
All dimensions flow-the verified on site before any work is put in hand and any
discrepancies must be reported to the Designer immediately.
Where any variations occur between small scale and detailed drawings the detailed
drawings should take precedence.
Copyright of this drawing is esserved by Britsch Design and as sequed on condition that
is not copied as escaled on any third party either wholly or in part without the consent

REV.

Client

SOUL FOOD ENTERPRISES

Project

THE FAMOUS FLAMES
11 KENTISH TOWN ROAD, NW1 8NH

Drawing Title

LOCATION PLAN

| Proj. No.   | Dwg. No. | Revision |
|-------------|----------|----------|
| BD/ 1514/16 | A3/1000  |          |
| Drawn by    | Scale    | Date     |
| bd          | 1/1250   | Oct16    |

**LOCATION**