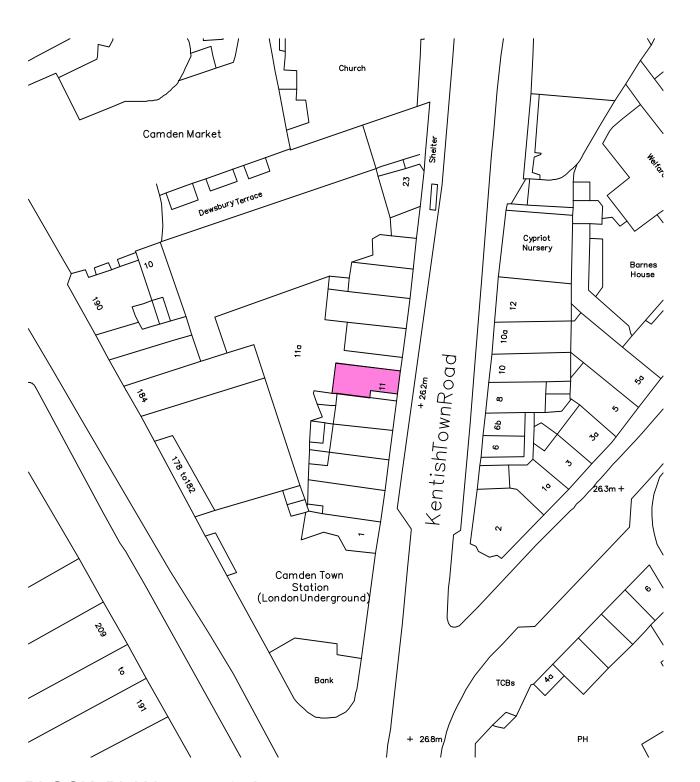

## **LOCATION PLAN**

LOCATION PLAN 1:1250 @ A3

BLOCK PLAN 1:500 @ A3

Controlling are not to scale from this print or use as a template.
All dimensions flow-the verified on site before any work is put in hand and any
discrepancies must be reported to the Designer immediately.
Where any variations occur between small scale and detailed drawings the detailed
drawings should take precedence.
Copyright of this drawing is esserved by Britsch Design and as sequed on condition that
is not copied as escaled on any third party either wholly or in part without the consent

REV.

Client

SOUL FOOD ENTERPRISES

Project

THE FAMOUS FLAMES
11 KENTISH TOWN ROAD, NW1 8NH

Drawing Title

LOCATION PLAN

| Proj. No.   | Dwg. No. | Revision |
|-------------|----------|----------|
| BD/ 1514/16 | A3/1000  |          |
| Drawn by    | Scale    | Date     |
| bd          | 1/1250   | Oct16    |

**LOCATION**