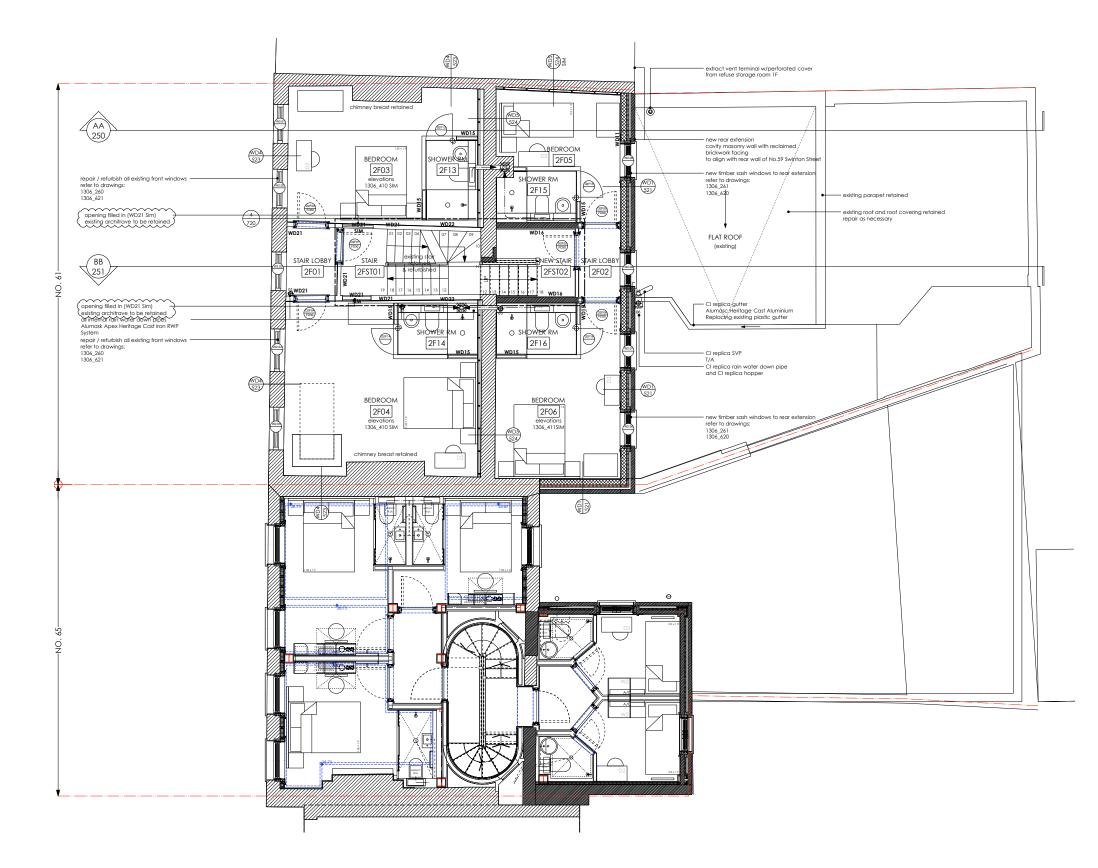

| B LBC Condition Disch<br>A Building Control Issue<br>REV: - LBC Condition Disch | 22.07.16                                                                                      |  |  |
|---------------------------------------------------------------------------------|-----------------------------------------------------------------------------------------------|--|--|
| DRAWING STATUS                                                                  | ••••••                                                                                        |  |  |
| divir                                                                           | ne ideas architects                                                                           |  |  |
|                                                                                 | , Suite 126, 2A Ruckholt Road, Leyton E10 SNP<br>  divineideas.co.uk E info@divineideas.co.uk |  |  |
| Project: 61 Swinton S                                                           | treet, London WC1X 9NT                                                                        |  |  |
| Client: Amba Holdi                                                              | ngs Ltd                                                                                       |  |  |
| Address: 61 Swinton Street<br>LONDON<br>WC1X 9NT                                |                                                                                               |  |  |
| Drawing Title: PROPOSED<br>SECOND FLOOR PLAN                                    |                                                                                               |  |  |
| Date: 01.01.2016                                                                | Scale: 1:50 @ A1<br>1:100 @ A3                                                                |  |  |
| Drawn By:<br>RY                                                                 | Checked By: DC                                                                                |  |  |
| Project No. 1306                                                                | Dwg No. 203 Rev. B                                                                            |  |  |

Copyright ©

Notes:

0 1 2 3 Metres

GENERAL NOTES

Do not scale from this drawing. All dimensions to be checked on site by the contractor.

This drawing is to be read in conjunction with all other Consultants drawings, specifications and schedules.

 $\bigcirc$ 

This drawing has been prepared solely for the purpose of obtaining either Planning Consent and/ or Building Regulations Application. Unless marked as such the drawing may not be suitable for Construction Purposes.

No liability will be accepted for any omission or inconsistency should this drawing be used for construction.

This drawing and architectural work is protected under copyright law.

/////

Existing masonry wall

Proposed masonry wall - brickwork

Proposed masonry wall - blockwork

----- Overhead / Ceiling line

Structure 60 mins Fire Protection to all new steel structure throughout

 OO.00
 Proposed level

 (00.00)
 (Existing level in Italic) from survey by others