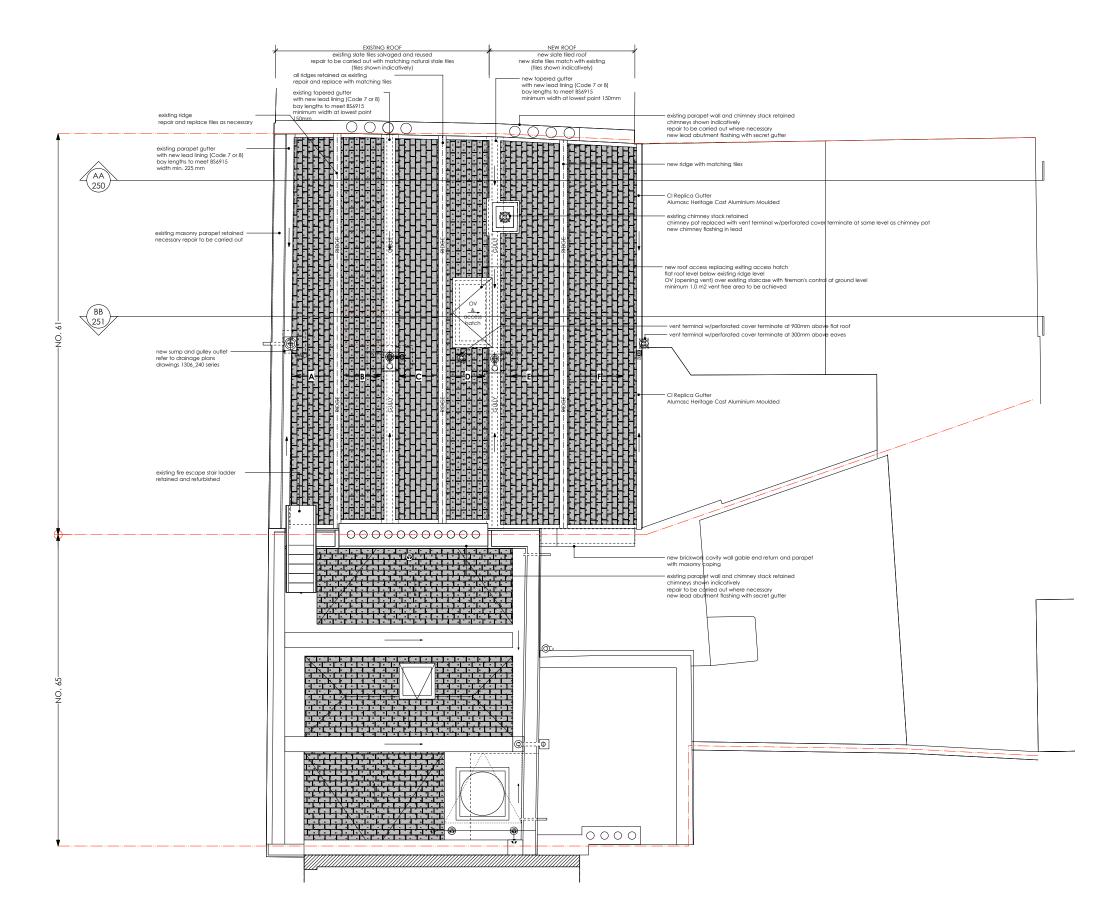

new roof light - openable refer to drawing: 1306\_610

existing brickwork chimney stack retained (kitchen extract ventilation)

existing roof and roof covering retained repair as necessary existing parapet wall retained

vent terminal w/perforated cover terminate at 900mm above roof level - CI Replica Gutter Alumasc Heritage Cast Aluminium Moulded

existing roof and roof covering retained repair as necessary existing parapet wall retained

new roof light - openable refer to drawing: 1306\_610

| A Building Contr                                 | Discharge Ame<br>ol Issue<br>Discharge Issue | mdment 22.08.16<br>22.07.16<br>DATE: 22.06.16                    |  |
|--------------------------------------------------|----------------------------------------------|------------------------------------------------------------------|--|
| DRAWING STA<br>DO NOT SCALE OFF THIS D           |                                              | STAGE 4                                                          |  |
| divine ideas architects                          |                                              |                                                                  |  |
|                                                  |                                              | Ruckholt Road, Leyton E10 SNP<br>:o.uk E1 info@divineideas.co.uk |  |
| Project: 61 Swin                                 | iton Street, La                              | ndon WC1X 9NT                                                    |  |
| Client: Amba                                     | Holdings Ltd                                 |                                                                  |  |
| Address: 61 Swinton Street<br>LONDON<br>WC1X 9NT |                                              |                                                                  |  |
| Drawing Title: PROPOSED<br>FIRST FLOOR PLAN      |                                              |                                                                  |  |
| Date: 01.01.2016                                 | Scale:                                       | 1:50 @ A1<br>1:100 @ A3                                          |  |
| Drawn By: RY                                     | Checked                                      | <sup>i By:</sup> DC                                              |  |
| Project No. 1306                                 | Dwg No.                                      | 202 <sup>Rev.</sup> B                                            |  |

Structure 60 mins Fire Protection to all new steel structure throughout

Proposed level (Existing level in Italic) from survey by others

| B<br>A<br>REV: - | LBC Condition Discher<br>Building Control Issue<br>LBC Condition Discher |                   | ment 22.08.16<br>22.07.16<br>DATE: 22.06.16                             |
|------------------|--------------------------------------------------------------------------|-------------------|-------------------------------------------------------------------------|
|                  | WING STATUS<br>SCALE OFF THIS DRAWING                                    |                   | STAGE 4                                                                 |
| d                |                                                                          |                   | architects                                                              |
| Project:         | T +44(0)20 8530 7632 W                                                   | divineideas.co.uk | noti Road, Leyton E10 SNP<br>E1 infoitidivineideas.co.uk<br>on WC1X 9NT |
| Client:          | Amba Holdir                                                              | ngs Ltd           |                                                                         |
| Address          | 61 Swinton S<br>LONDON<br>WC1X 9NT                                       | treet             |                                                                         |
| Drawing          | Title: PROPOSED<br>ROOF PLAN                                             |                   |                                                                         |
| Date:            | 01.01.2016                                                               | Scale:            | 1:50 @ A1<br>1:100 @ A3                                                 |
| Drawn B          | <sup>y:</sup> RY                                                         | Checked By:       | DC                                                                      |
| Project No. 1306 |                                                                          | Dwg No. 20        | 05 <sup>Rev.</sup> B                                                    |