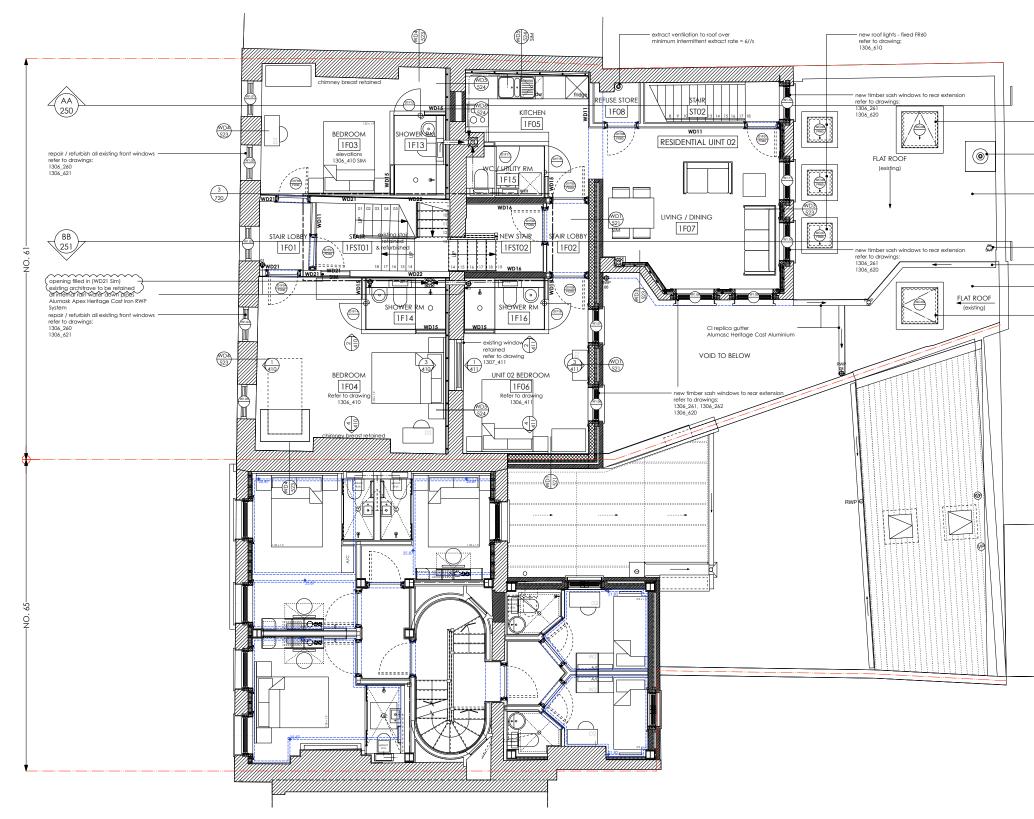

new roof light - openable refer to drawing: 1306\_610

existing brickwork chimney stack retained (kitchen extract ventilation)

existing roof and roof covering retained repair as necessary existing parapet wall retained

vent terminal w/perforated cover terminate at 900mm above roof level - CI Replica Gutter Alumasc Heritage Cast Aluminium Moulded

existing roof and roof covering retained repair as necessary existing parapet wall retained

new roof light - openable refer to drawing: 1306\_610

| A Building Contr                                 | Discharge Ame<br>ol Issue<br>Discharge Issue | mdment 22.08.16<br>22.07.16<br>DATE: 22.06.16                    |  |
|--------------------------------------------------|----------------------------------------------|------------------------------------------------------------------|--|
| DRAWING STA<br>DO NOT SCALE OFF THIS D           |                                              | STAGE 4                                                          |  |
| divine ideas architects                          |                                              |                                                                  |  |
|                                                  |                                              | Ruckholt Road, Leyton E10 SNP<br>:o.uk E1 info@divineideas.co.uk |  |
| Project: 61 Swin                                 | iton Street, La                              | ndon WC1X 9NT                                                    |  |
| Client: Amba                                     | Holdings Ltd                                 |                                                                  |  |
| Address: 61 Swinton Street<br>LONDON<br>WC1X 9NT |                                              |                                                                  |  |
| Drawing Title: PROPOSED<br>FIRST FLOOR PLAN      |                                              |                                                                  |  |
| Date: 01.01.2016                                 | Scale:                                       | 1:50 @ A1<br>1:100 @ A3                                          |  |
| Drawn By: RY                                     | Checked                                      | <sup>i By:</sup> DC                                              |  |
| Project No. 1306                                 | Dwg No.                                      | 202 <sup>Rev.</sup> B                                            |  |