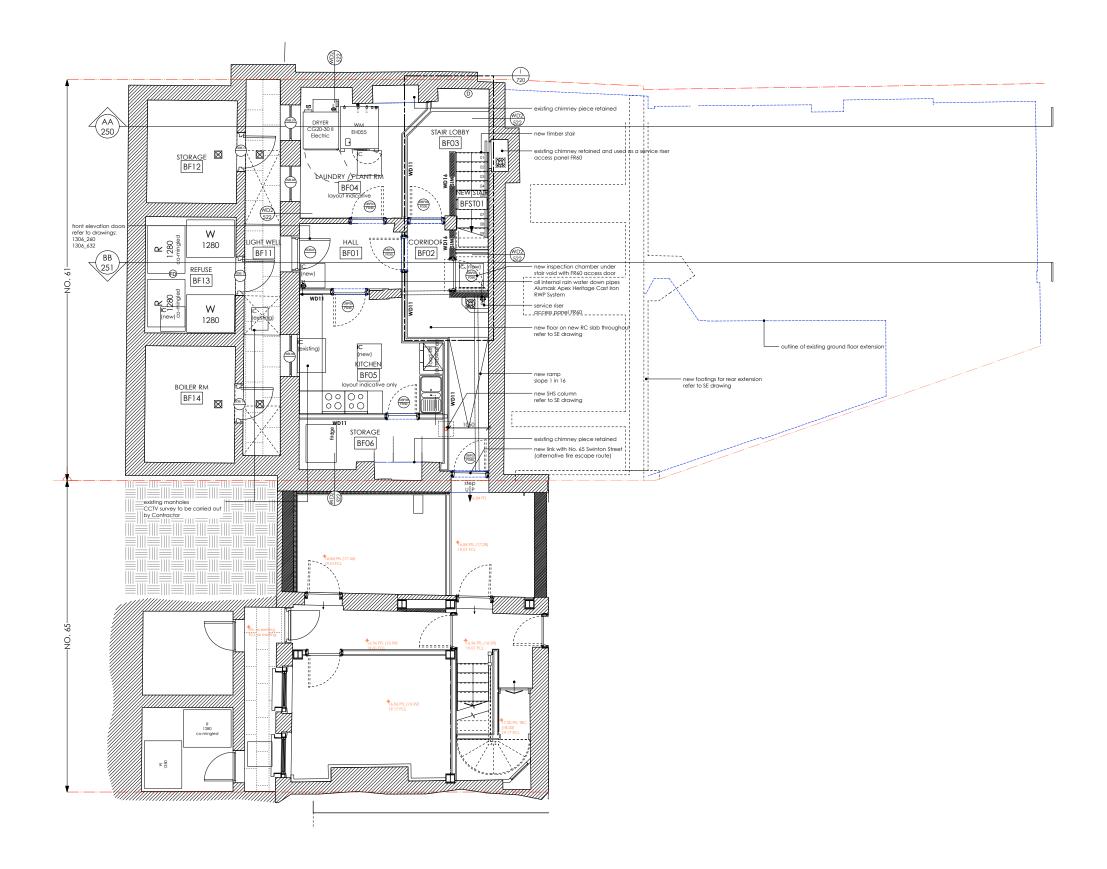

## GENERAL NOTES

Do not scale from this drawing. All dimensions to be checked on site by the contractor.

This drawing is to be read in conjunction with all other Consultants drawings, specifications and schedules.

This drawing has been prepared solely for the purpose of obtaining either Planning Consent and/ or Building Regulations Application. Unless marked as such the drawing may not be suitable for Construction Purposes.

No liability will be accepted for any omission or inconsistency should this drawing be used for construction.

This drawing and architectural work is protected under copyright law.

Existing masonry wall

Proposed masonry wall - brickwork

 $\bigotimes$ 

Proposed masonry wall - blockwork

--- Overhead / Ceiling line

Structure 60 mins Fire Protection to all new steel structure throughout

**00.00** 

Proposed level (Existing level in Italic) from survey by others

| А                                              | LBC Condition Discho<br>Building Control Issue<br>LBC Condition Discho | 0.        | dment<br>DATE:   | 22.08.16<br>22.07.16<br>22.06.16 |
|------------------------------------------------|------------------------------------------------------------------------|-----------|------------------|----------------------------------|
| DRAWING STATUS: STAGE 4                        |                                                                        |           |                  | AGE 4                            |
| đ                                              | divin                                                                  | e idea:   | s arc            | hitects                          |
|                                                | Lecacy Business Centre,<br>T +44(0)20 8530 7632 W                      |           |                  |                                  |
| Project:                                       | 61 Swinton S                                                           | reet, Lon | don W            | C1X 9NT                          |
| Client:                                        | Amba Holdir                                                            | igs Ltd   |                  |                                  |
| Address:                                       | Address: 61 Swinton Street<br>LONDON<br>WC1X 9NT                       |           |                  |                                  |
| Drawing Title: PROPOSED<br>BASEMENT FLOOR PLAN |                                                                        |           |                  |                                  |
| Date:                                          | 01.01.2016                                                             | Scale:    |                  | 0 @ A1<br>0 @ A3                 |
| Drawn By                                       | RY                                                                     | Checked B | <sup>y:</sup> DC |                                  |
| Project No                                     | <sup>2.</sup> 1306                                                     | Dwg No. 2 | 00               | <sup>Rev.</sup> B                |
|                                                |                                                                        |           |                  | Copyright (C)                    |